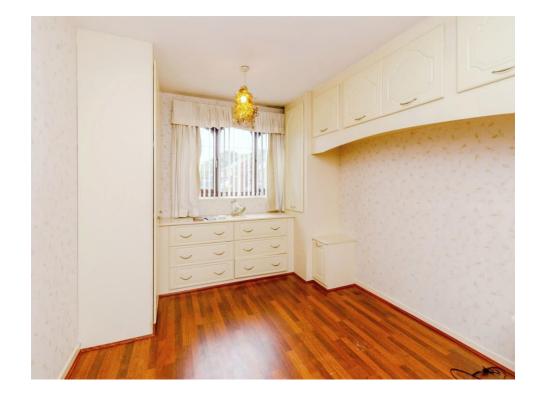

#### **Bedroom One**

12' 7" x 9' 8" ( 3.84m x 2.95m )

Having a double glazed window to rear and built in wardrobes

#### **Bedroom Two**

12' 5" x 9' 7" ( 3.78m x 2.92m )

Having a double glazed window to front, fitted wardrobes and chest of drawers and laminate flooring