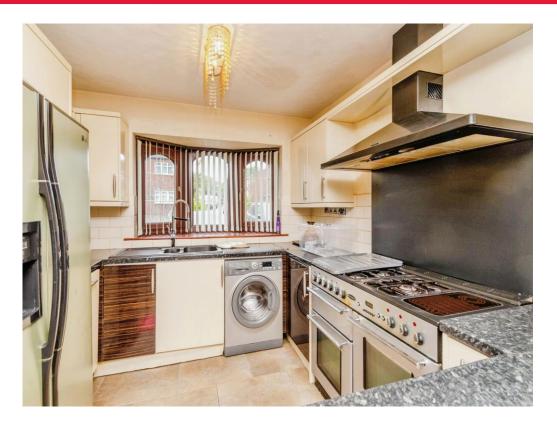

#### **Fitted Kitchen Diner**

18' 1" x 9' 4" ( 5.51m x 2.84m )

Having d double glazed bow window to front, a range of fitted wall and base units with work tips over, cooker point, one an a half bowl sink drainer, tiling to splash backs and radiator