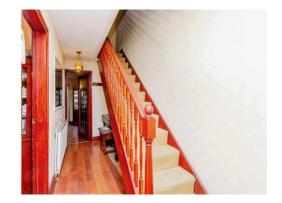

# **Reception hall**

Having stairs rising to first floor, radiator, laminate flooring and doors to:

## Landing

Having loft access point, storage cupboard, laminate flooring, cupboard housing gch boiler and doors to: