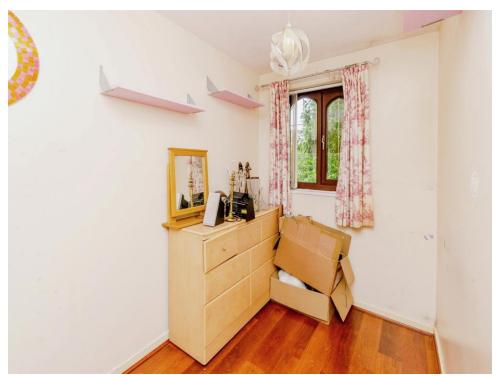

#### **Bedroom Three**

9' 10" x 5' 11" ( 3.00m x 1.80m )

Having a double glazed window to rear and laminate flooring