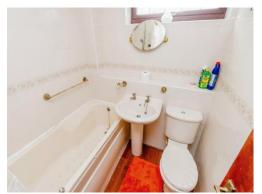

## **Bathroom**

Having a double glazed window to front, bath, wash hand basin, low level wc, complimentary tiling and laminate flooring