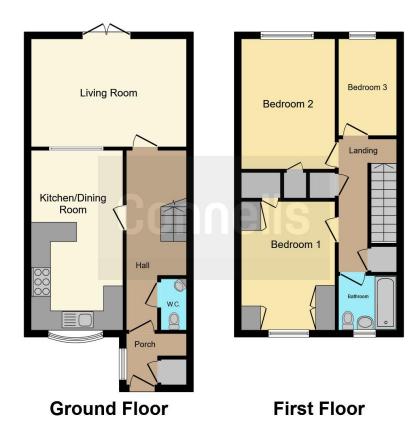

# **Property Description**

Benefiting from no upward chain this three bedroom mid terraced property offers an ideal first time buyer or investment opportunity and briefly comprises of porch entrance, reception hall, guest cloakroom, fitted kitchen diner, lounge, first floor bathroom and enclosed rear garden.

#### **Access Via**

a double glazed door opening into porch entrance having tiled floor, meter cupboard, cold water tap and further door to:

# **Reception hall**

Having stairs rising to first floor, radiator, laminate flooring and doors to:

## **Guest Cloakroom**

Having a double glazed window to front, low level wc, wash hand basin an tiled floor

#### **Fitted Kitchen Diner**

18' 1" x 9' 4" ( 5.51m x 2.84m )

Having d double glazed bow window to front, a range of fitted wall and base units with work tips over, cooker point, one an a half bowl sink drainer, tiling to splash backs and radiator

## Lounge

15' 9" x 10' 9" ( 4.80m x 3.28m )

Having double glazed double doors to rear, light points, radiator and laminate flooring

#### First Floor

## Landing

Having loft access point, storage cupboard, laminate flooring, cupboard housing gch boiler and doors to:

#### **Bedroom One**

12' 7" x 9' 8" ( 3.84m x 2.95m )

Having a double glazed window to rear and built in wardrobes

#### **Bedroom Two**

12' 5" x 9' 7" ( 3.78m x 2.92m )

Having a double glazed window to front, fitted wardrobes and chest of drawers and laminate flooring

#### **Bedroom Three**

9' 10" x 5' 11" ( 3.00m x 1.80m )

Having a double glazed window to rear and laminate flooring

## **Bathroom**

Having a double glazed window to front, bath, wash hand basin, low level wc, complimentary tiling and laminate flooring

# Outside

To the rear of the property is an enclosed garden

To the front of the property is a walled foregarden.

Residential Sales & Lettings | Mortgage Services | Conveyancing | Surveyors | Land & New Homes