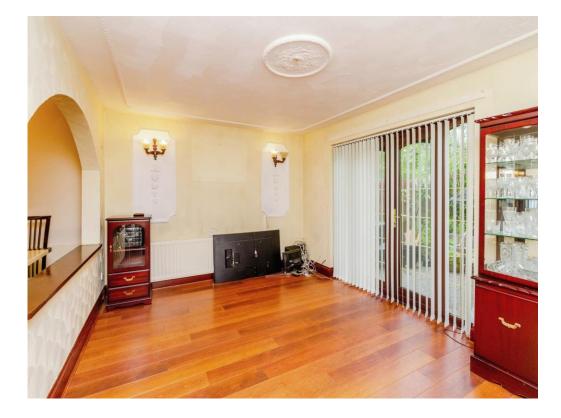

## Lounge

15' 9" x 10' 9" ( 4.80m x 3.28m )

Having double glazed double doors to rear, light points, radiator and laminate flooring