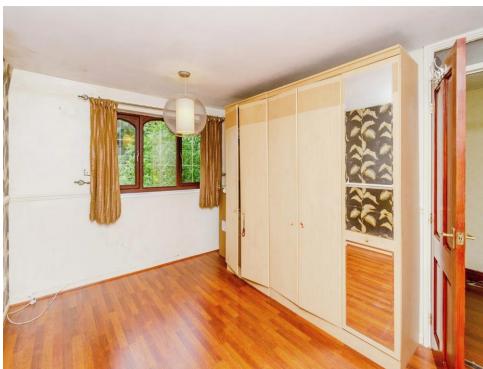

#### **Bedroom One**

12' 7" x 9' 8" ( 3.84m x 2.95m )

Having a double glazed window to rear and built in wardrobes

#### **Bedroom Two**

12' 5" x 9' 7" ( 3.78m x 2.92m )

Having a double glazed window to front, fitted wardrobes and chest of drawers and laminate flooring