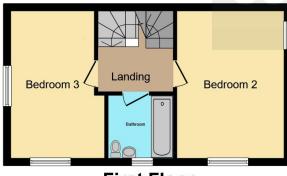

### **First Floor Landing**

Having loft access, water tank, two radiator and doors to:

### **Bedroom Three**

Having double glazed windows to rear and side and radiator

### **Reception Room Two**

Having two double glazed windows to side and front and radiator

#### **Bathroom**

Having double glazed window to the side, bath, wash hand basin, wc, partially tiled and radiator