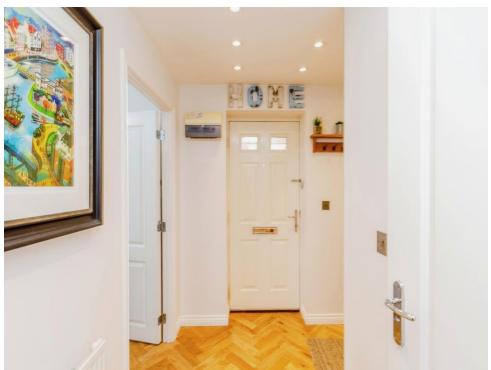

### **Entrance Hall**

Having stairs rising to first floor, radiator and doors to: