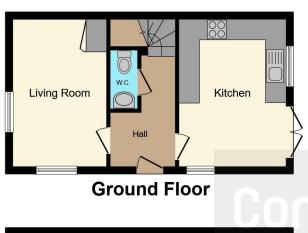

### **Entrance Hall**

Having stairs rising to first floor, radiator and doors to:

### Lounge

Having two double glazed windows to front and side, storage and radiator

### Kitchen

Having two double glazed windows to front and side, radiator, wall and base units with work tops over, integrated gas hob with cooker hood over, sink drainer, point for washing machine and dishwasher, boiler and double glazed double door to rear garden

### **Downstairs Wc**

Having wc, radiator, wash hand basin and partially tiled.