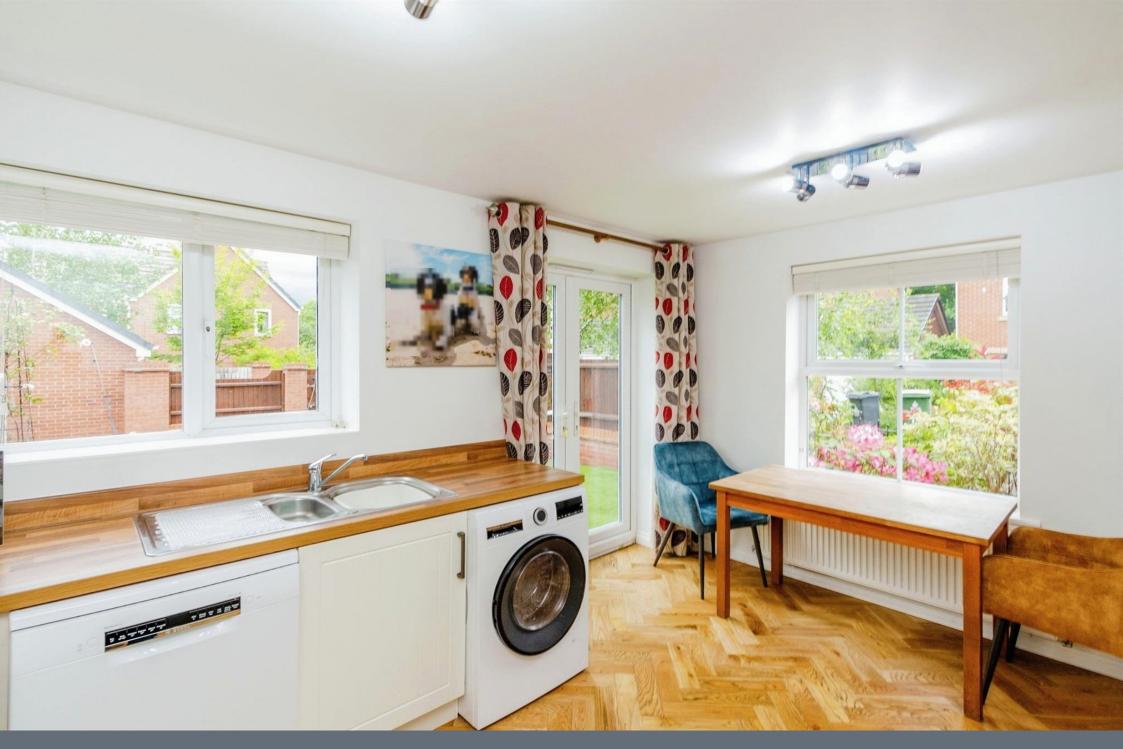

### Kitchen

Having two double glazed windows to front and side, radiator, wall and base units with work tops over, integrated gas hob with cooker hood over, sink drainer, point for washing machine and dishwasher, boiler and double glazed double door to rear garden