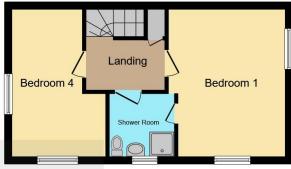

#### **Bedroom One**

Having double glazed windows to rear and side, radiator and door to:

#### **Jack And Jill Ensuite**

Having double glazed windows to the side, radiator, shower cubicle, wc, wash hand basin and partially tiled.

## **Bedroom Two**

Having double glazed windows to front and side and radiator