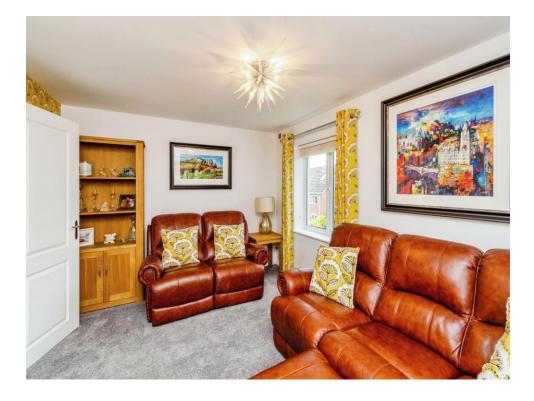

### Lounge

Having two double glazed windows to front and side, storage and radiator