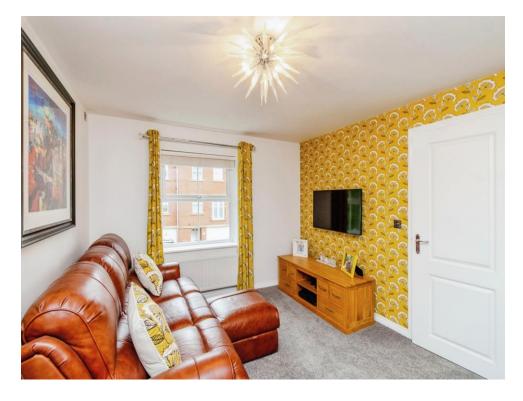

### Lounge

Having two double glazed windows to front and side, storage and radiator