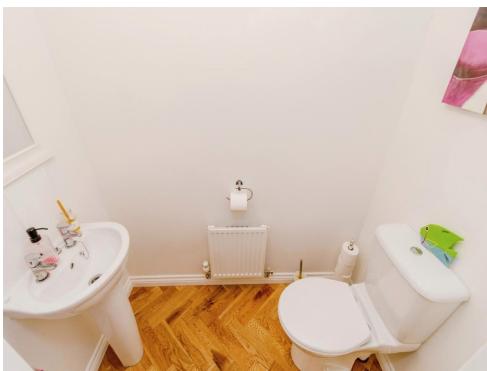

### **Downstairs Wc**

Having wc, radiator, wash hand basin and partially tiled.