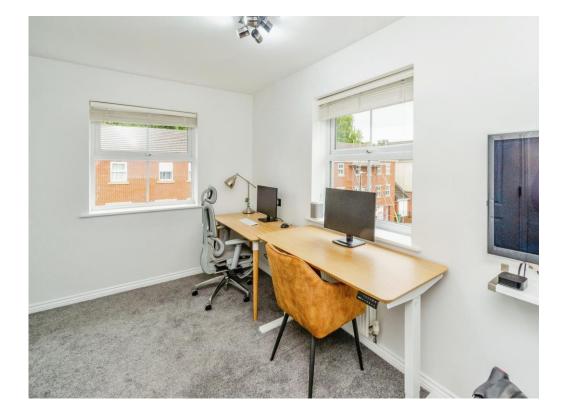

### **Reception Room Two**

Having two double glazed windows to side and front and radiator