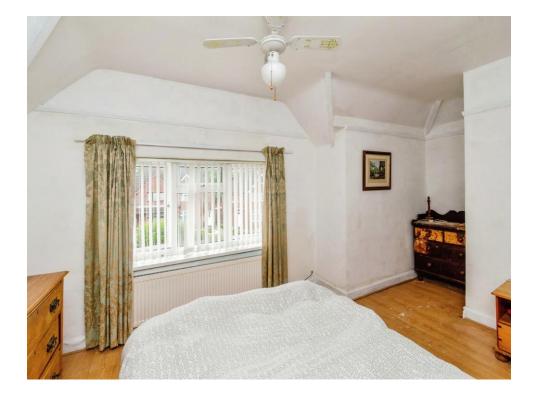

#### **Bedroom One**

17' max x 10' max ( 5.18m max x 3.05m max )

Having double gazed windows to front, radiator, ceiling fan light and feature fire place.