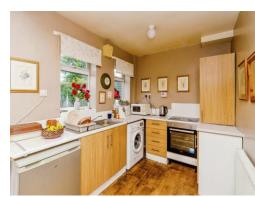

# Kitchen

#### 16' 10" x 17' 8" ( 5.13m x 5.38m )

Fitted kitchen having double glazed window to the rear, a range of wall and base unit with work surfaces over, stainless steel sink drainer, electric oven and hob, radiator, understairs storage, space and plumbing for appliances, french doors to rear garden and door to side access