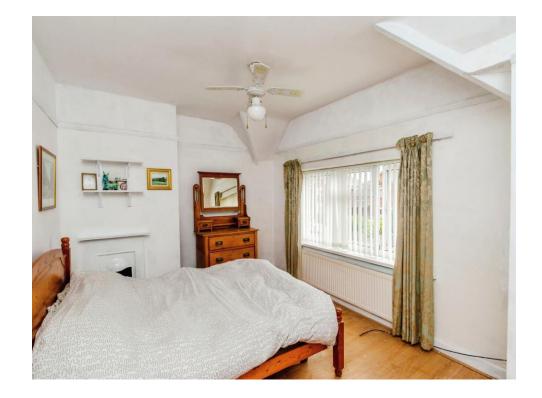

#### **Bedroom One**

17' max x 10' max ( 5.18m max x 3.05m max )

Having double gazed windows to front, radiator, ceiling fan light and feature fire place.