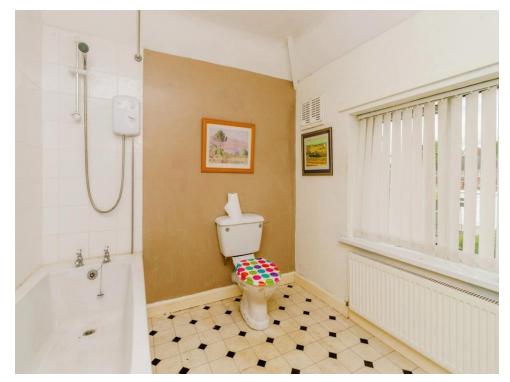

# Bathroom

Having double glazed window to the rear, bath, wc, wash hand basin, mirror wall unit and complimentary tiling