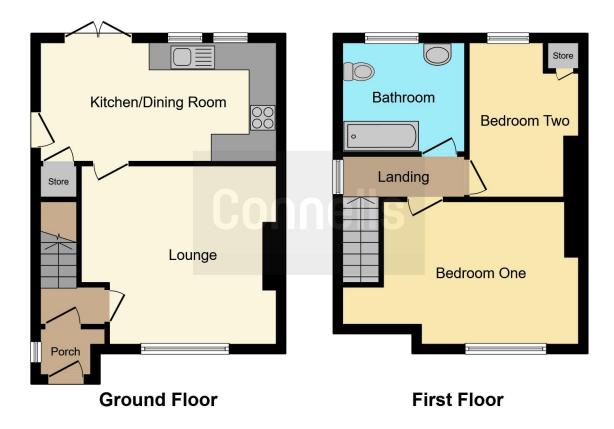

# **Property Description**

Connells are to pleased to present this two bedroom semi detached house benefiting form no upward chain and located within a popular residential location and being close to several local amenities, transport links and schools. In brief the property comprises of entrance porch, hallway, lounge, kitchen diner, landing area, two bedrooms, bathroom, front and rear gardens.

### **Entrance Porch**

Having double glazed windows and doors to:

#### Entrance Hall

Having doors to lounge and stairs rising to first floor

#### Lounge

13' 6" x 13' 2" ( 4.11m x 4.01m )

Having double glazed window to front, radiator, door to kitchen

# Kitchen

#### 16' 10" x 17' 8" ( 5.13m x 5.38m )

Fitted kitchen having double glazed window to the rear, a range of wall and base unit with work surfaces over, stainless steel sink drainer, electric oven and hob, radiator, understairs storage, space and plumbing for appliances, french doors to rear garden and door to side access

# **First Floor Landing**

Having double glazed window to the side, radiator, loft access and doors to:

#### **Bedroom One**

17' max x 10' max ( 5.18m max x 3.05m max )

Having double gazed windows to front, radiator, ceiling fan light and feature fire place.

## **Bedroom Two**

11' 2" x 7' 10" ( 3.40m x 2.39m )

Having double glazed window to the rear, radiator and airing cupboard housing gch boiler

# Bathroom

Having double glazed window to the rear, bath, wc, wash hand basin, mirror wall unit and complimentary tiling