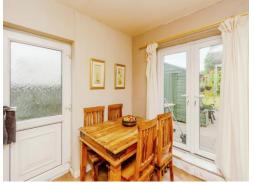

#### 16' 10" x 17' 8" ( 5.13m x 5.38m )

Fitted kitchen having double glazed window to the rear, a range of wall and base unit with work surfaces over, stainless steel sink drainer, electric oven and hob, radiator, understairs storage, space and plumbing for appliances, french doors to rear garden and door to side access