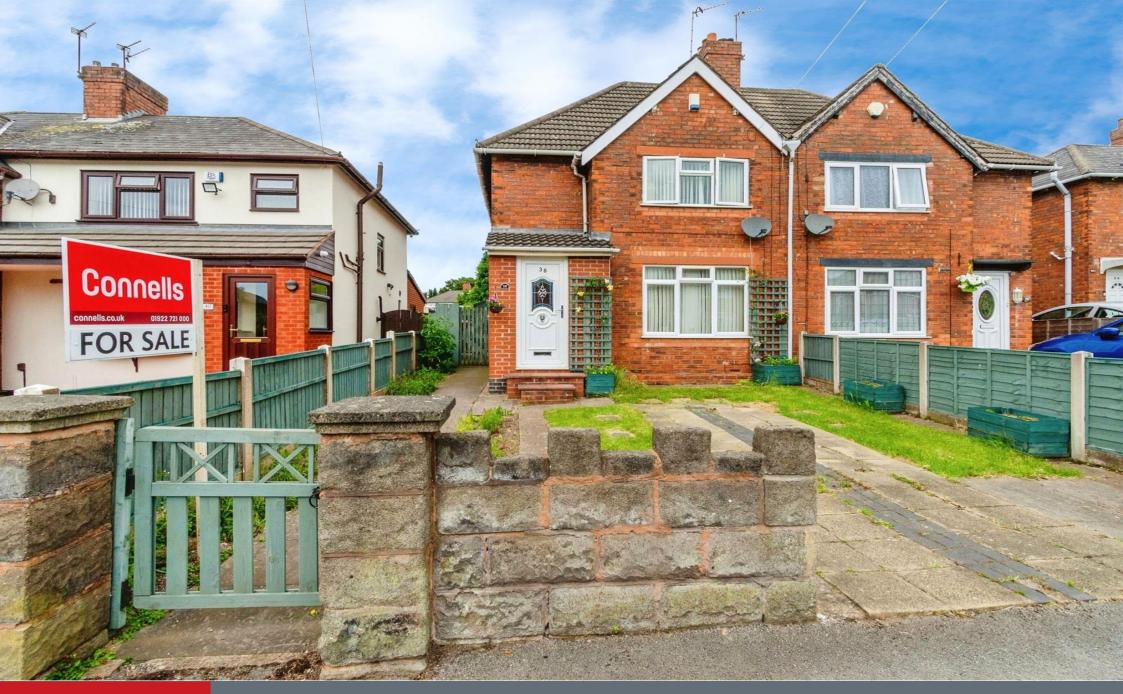

# Connells

Oak Crescent WALSALL

# Oak Crescent WALSALL WS3 1BQ

# Outside

To the front of the property is a slabbed area, grass lawns, slabbed pathway and gated side access.

To the rear of the property is a slabbed patio, grass lawns, wooden storage shed and wooden fence paneling