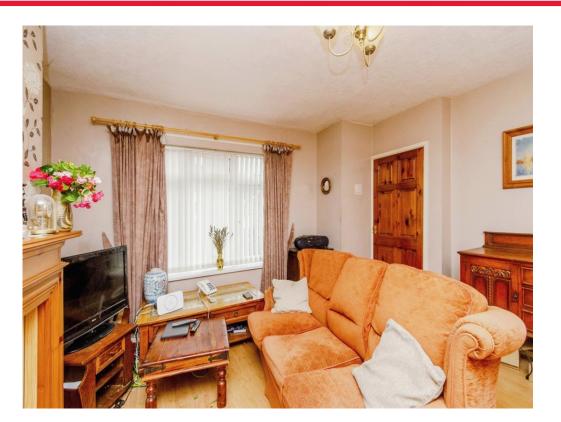

#### Lounge

13' 6" x 13' 2" ( 4.11m x 4.01m )

Having double glazed window to front, radiator, door to kitchen