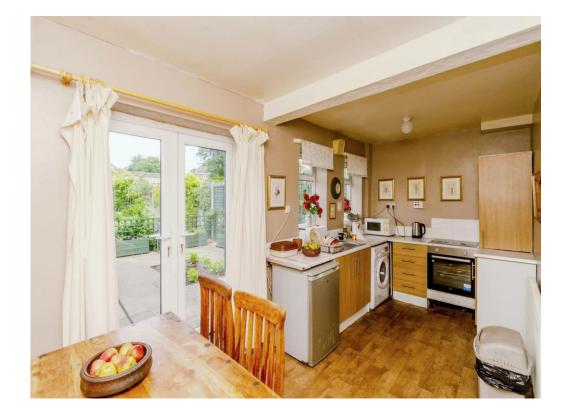

# Kitchen

#### 16' 10" x 17' 8" ( 5.13m x 5.38m )

Fitted kitchen having double glazed window to the rear, a range of wall and base unit with work surfaces over, stainless steel sink drainer, electric oven and hob, radiator, understairs storage, space and plumbing for appliances, french doors to rear garden and door to side access