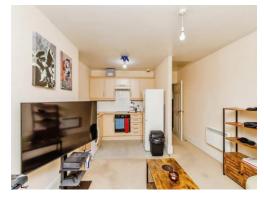

#### **Kitchen Diner**

17' 8" max x 12' 9" max ( 5.38m max x 3.89m max )

Having double glazed windows to front, wall and base units, integrated hob and oven, stainless steel sink drainer and point for washing machine