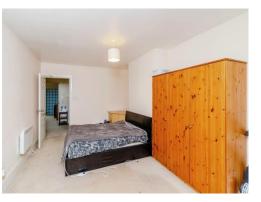

#### **Bedroom One**

14' 3" x 12' 6" max ( 4.34m x 3.81m max ) Having double glazed windows to front

#### **Bedroom Two**

14' 2" x 12' 5" ( 4.32m x 3.78m )
Having double glazed windows to rear.