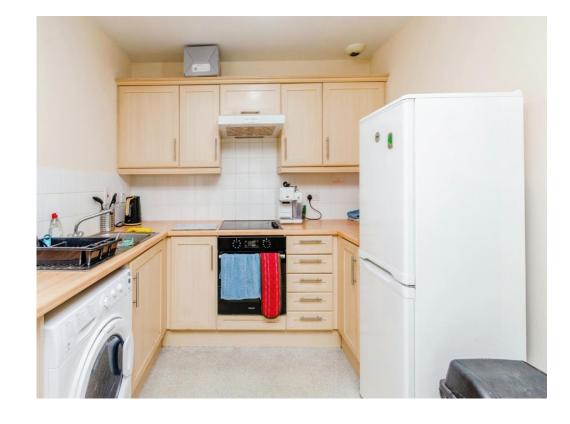

#### **Kitchen Diner**

17' 8" max x 12' 9" max ( 5.38m max x 3.89m max )

Having double glazed windows to front, wall and base units, integrated hob and oven, stainless steel sink drainer and point for washing machine