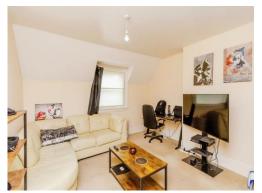

#### **Bedroom One**

14' 3" x 12' 6" max ( 4.34m x 3.81m max ) Having double glazed windows to front

#### **Bedroom Two**

14' 2" x 12' 5" ( 4.32m x 3.78m )
Having double glazed windows to rear.