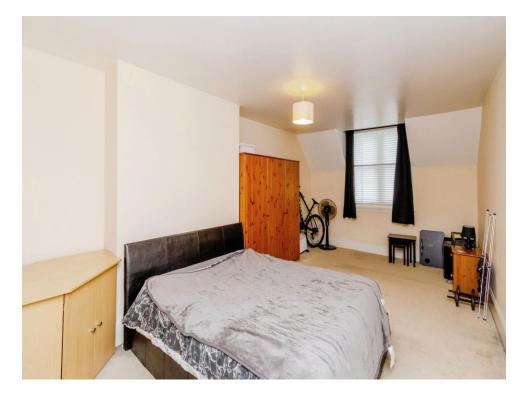

#### **Bedroom One**

14' 3" x 12' 6" max ( 4.34m x 3.81m max ) Having double glazed windows to front

#### **Bedroom Two**

14' 2" x 12' 5" ( 4.32m x 3.78m )
Having double glazed windows to rear.