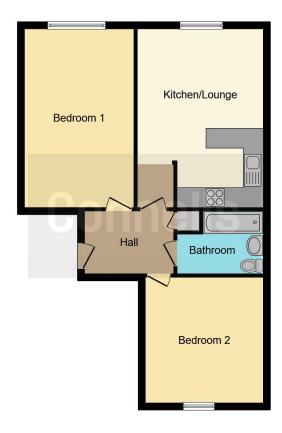

## **Property Description**

Internal viewing is highly advised to appreciate this two bedroom second floor flat conveniently positioned for local amenities. The property is close to all local amenities, schools and transport links and briefly comprises of entrance hall, lounge, kitchen diner and bathroom.

#### **Entrance Hall**

Having intercom, water tank, storage cupboard and doors to:

#### **Kitchen Diner**

17' 8" max x 12' 9" max ( 5.38m max x 3.89m max )

Having double glazed windows to front, wall and base units, integrated hob and oven, stainless steel sink drainer and point for washing machine

#### **Bedroom One**

14' 3" x 12' 6" max ( 4.34m x 3.81m max ) Having double glazed windows to front

#### **Bedroom Two**

14' 2" x 12' 5" ( 4.32m x 3.78m )
Having double glazed windows to rear.

#### **Bathroom**

Having bath, wc, wash hand basin and partially tiled.

Residential Sales & Lettings | Mortgage Services | Conveyancing | Surveyors | Land & New Homes

This floor plan is for illustrative purposes only. It is not drawn to scale. Any measurements, floor areas (including any total floor area), openings and orientation are approximate. No details are guaranteed, they cannot be relied upon for any purpose and they do not form part of any agreement. No liability is taken for any error, omission or misstatement. A party must rely upon its own inspection(s). Powered by www.focalagent.com