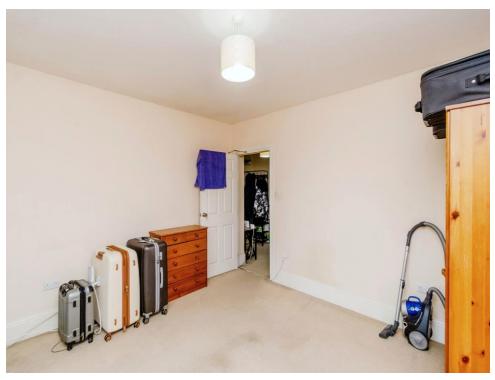

#### **Bedroom One**

14' 3" x 12' 6" max ( 4.34m x 3.81m max ) Having double glazed windows to front

#### **Bedroom Two**

14' 2" x 12' 5" ( 4.32m x 3.78m )
Having double glazed windows to rear.