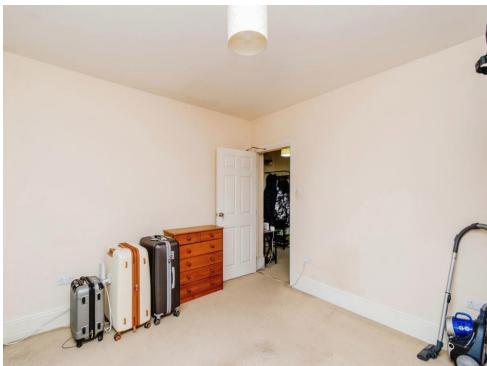

#### **Bedroom One**

14' 3" x 12' 6" max ( 4.34m x 3.81m max ) Having double glazed windows to front

#### **Bedroom Two**

14' 2" x 12' 5" ( 4.32m x 3.78m )
Having double glazed windows to rear.