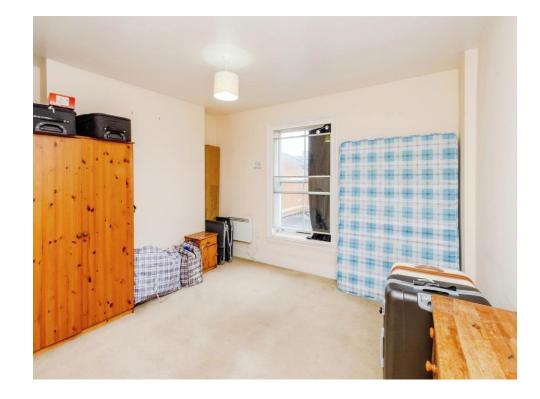

#### **Bedroom One**

14' 3" x 12' 6" max ( 4.34m x 3.81m max ) Having double glazed windows to front

#### **Bedroom Two**

14' 2" x 12' 5" ( 4.32m x 3.78m )
Having double glazed windows to rear.