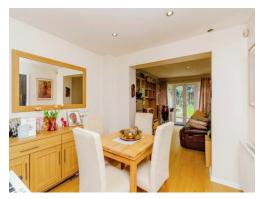

## **Fitted Breakfast Kitchen**

20' 11" max x 11' 6" max ( 6.38m max x 3.51m max )

Having double glazed window to rear, a range of fitted wall and base units with work top over, cooker point, one and a half bowl sink and drainer with mixer tap, integrated dishwasher, space for appliances, breakfast bar, ceiling spotlights, tiling to splash backs, radiator, tiled floor with underfloor heating and door to:

## **Sitting Room**

22' 5" max x 9' 7" max ( 6.83m max x 2.92m max )

Having double glazed french doors to rear, ceiling spotlights, radiator, under floor heating and door to: