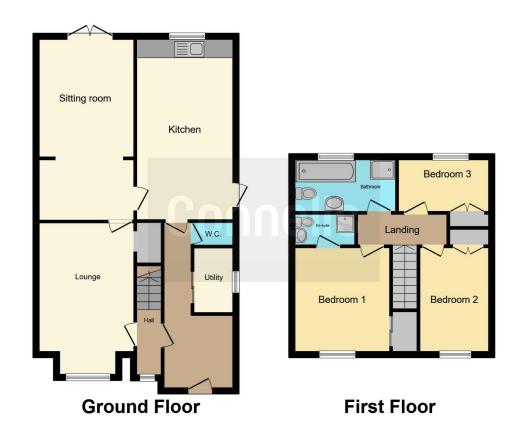

# **Property Description**

Early inspection is advised to appreciate this well presented three bedroom detached property offering spacious and extended accommodation situated in a convenient location close to transport links, schools and local amenities. The property briefly comprising of entrance hall, lounge, sitting room, fitted breakfast kitchen, guest cloakroom, utility room, ensuite to master bedroom, family bathroom, enclosed rear garden and off road parking.

#### **Entrance Hall**

Having radiator, door to inner hallway and doors to:

#### **Guest Cloakroom**

Having a double glazed window to side, wash hand basin, low level wc, radiator and tiled floor.

# **Utility Room**

Having a double glazed window to side, gch boiler and plumbing for washing machine.

## **Fitted Breakfast Kitchen**

20' 11" max x 11' 6" max ( 6.38m max x 3.51m max )

Having double glazed window to rear, a range of fitted wall and base units with work top over, cooker point, one and a half bowl sink and drainer with mixer tap, integrated dishwasher, space for appliances, breakfast bar, ceiling spotlights, tiling to splash backs, radiator, tiled floor with underfloor heating and door to:

## **Sitting Room**

22' 5" max x 9' 7" max ( 6.83m max x 2.92m max )

Having double glazed french doors to rear, ceiling spotlights, radiator, under floor heating and door to:

# Lounge

15' 10" into bay x 13' 4" max ( 4.83m into bay x 4.06m max )

Having a double glazed bay window to front, two radiators, understairs storage area and door to:

# **Inner Hallway**

Having stairs rising to first floor

## First Floor

# Landing

Having loft access and doors to:

## **Bedroom One**

11' 3" x 9' 10" ( 3.43m x 3.00m )

Having a double glazed window to front, fitted wardrobes, radiator and door to:

## **Ensuite**

having a double glazed window to side, walk in shower cubicle, wash hand basin, low level wc, radiator and complimentary tiling.

## **Bedroom Two**

11' 5" to wardrobe x 7' 9" ( 3.48m to wardrobe x 2.36m )

Having double glazed window to front, fitted wardrobes and radiator

#### **Bedroom Three**

10' 11" max x 7' 1" to wardrobe (  $3.33 m\ max$  x 2.16 m to wardrobe )

Having a double glazed window to rear, fitted wardrobes and radiator

## **Bath Room**

Having a double glazed window to rear, walk in shower cubicle, bath, wash handbasin, low level wc, extractor fan, ceiling spotlights, heated towel rail and complimentary tiling.