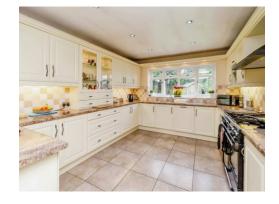

## **Fitted Breakfast Kitchen**

20' 11" max x 11' 6" max ( 6.38m max x 3.51m max )

Having double glazed window to rear, a range of fitted wall and base units with work top over, cooker point, one and a half bowl sink and drainer with mixer tap, integrated dishwasher, space for appliances, breakfast bar, ceiling spotlights, tiling to splash backs, radiator, tiled floor with underfloor heating and door to: