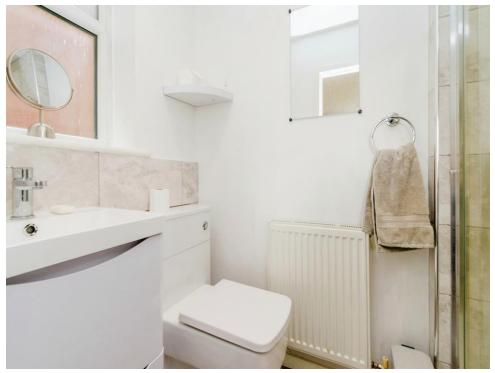

## **Ensuite**

having a double glazed window to side, walk in shower cubicle, wash hand basin, low level wc, radiator and complimentary tiling.

## **Bath Room**

Having a double glazed window to rear, walk in shower cubicle, bath, wash handbasin, low level wc, extractor fan, ceiling spotlights, heated towel rail and complimentary tiling.