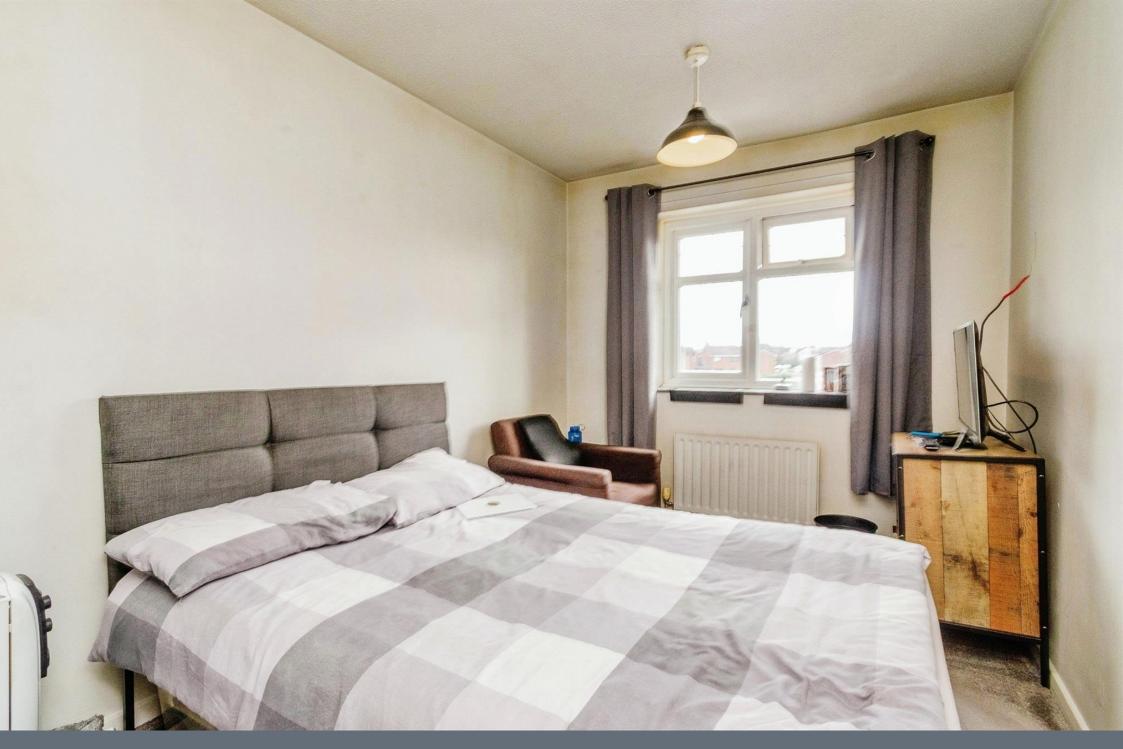

## **Bedroom Two**

11' 5" to wardrobe x 7' 9" ( 3.48m to wardrobe x 2.36m )

Having double glazed window to front, fitted wardrobes and radiator

#### **Bedroom Three**

10' 11" max x 7' 1" to wardrobe (  $3.33 m\ max$  x 2.16 m to wardrobe )

Having a double glazed window to rear, fitted wardrobes and radiator