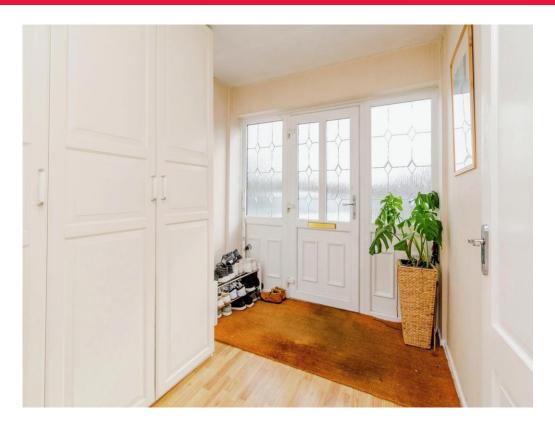

#### **Access Via**

A double glazed door opening into:

#### **Entrance Hall**

Having radiator, door to inner hallway and doors to: