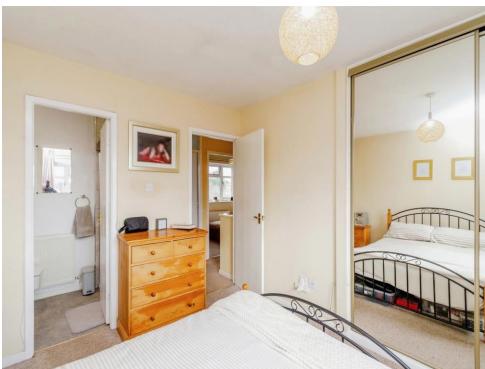

## **Bedroom One**

11' 3" x 9' 10" ( 3.43m x 3.00m )

Having a double glazed window to front, fitted wardrobes, radiator and door to:

## **Ensuite**

having a double glazed window to side, walk in shower cubicle, wash hand basin, low level wc, radiator and complimentary tiling.