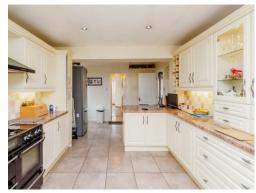

## **Fitted Breakfast Kitchen**

20' 11" max x 11' 6" max ( 6.38m max x 3.51m max )

Having double glazed window to rear, a range of fitted wall and base units with work top over, cooker point, one and a half bowl sink and drainer with mixer tap, integrated dishwasher, space for appliances, breakfast bar, ceiling spotlights, tiling to splash backs, radiator, tiled floor with underfloor heating and door to: