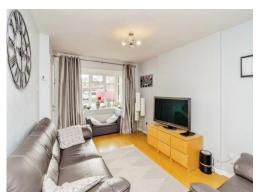

# Lounge

15' 10" into bay x 13' 4" max ( 4.83m into bay x 4.06m max )

Having a double glazed bay window to front, two radiators, understairs storage area and door to: