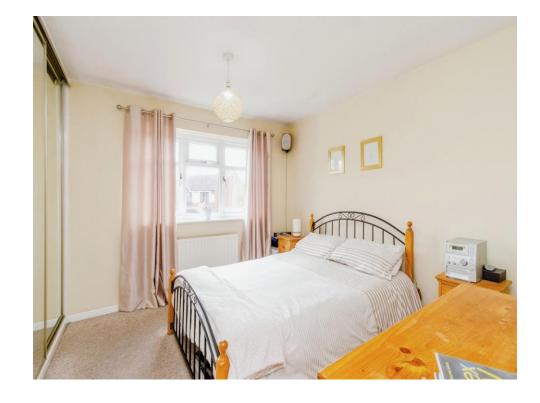

## **Bedroom One**

11' 3" x 9' 10" ( 3.43m x 3.00m )

Having a double glazed window to front, fitted wardrobes, radiator and door to: