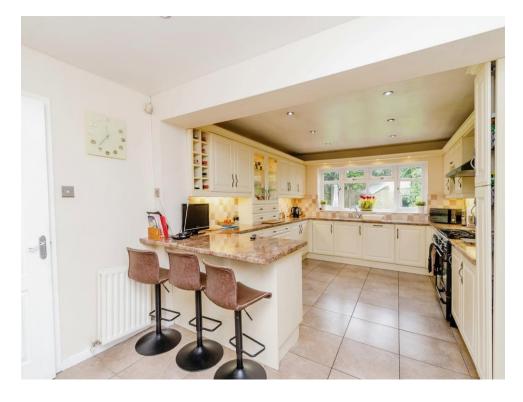

## **Fitted Breakfast Kitchen**

20' 11" max x 11' 6" max ( 6.38m max x 3.51m max )

Having double glazed window to rear, a range of fitted wall and base units with work top over, cooker point, one and a half bowl sink and drainer with mixer tap, integrated dishwasher, space for appliances, breakfast bar, ceiling spotlights, tiling to splash backs, radiator, tiled floor with underfloor heating and door to: