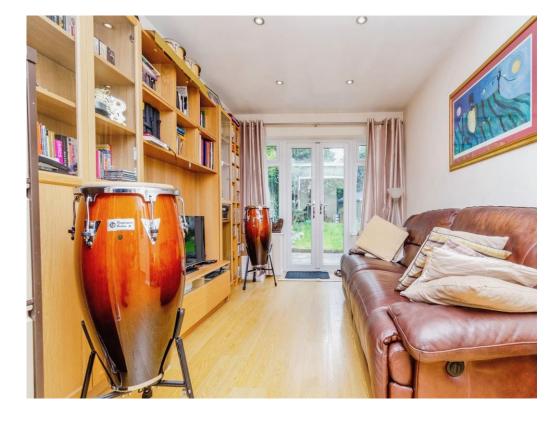

## **Sitting Room**

22' 5" max x 9' 7" max ( 6.83m max x 2.92m max )

Having double glazed french doors to rear, ceiling spotlights, radiator, under floor heating and door to:

# Lounge

15' 10" into bay x 13' 4" max ( 4.83m into bay x 4.06m max )

Having a double glazed bay window to front, two radiators, understairs storage area and door to: