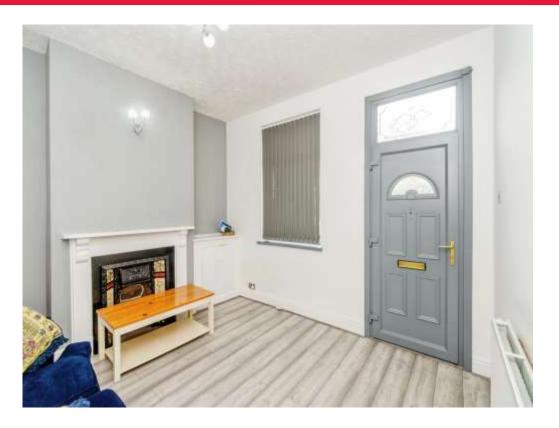

### **Access Via**

A front door leading into:

## Lounge

12' 1" max x 10' 11" ( 3.68m max x 3.33m )
Having double glazed windows to front,

radiator, feature fireplace and door to: