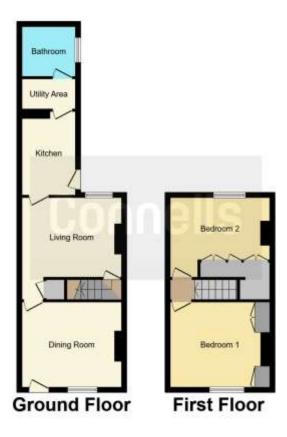

# **Property Description**

Connells are pleased to bring to market this two bedroom mid terraced house perfect for first time buyers and investors alike. Conveniently positioned within close proximity to amenities and transport links. Briefly comprises of entrance hall, lounge, reception room, kitchen, downstairs bathroom, two bedrooms, rear garden.

## Lounge

12' 1" max x 10' 11" ( 3.68m max x 3.33m )
Having double glazed windows to front,

radiator, feature fireplace and door to:

## **Reception Room Two**

12' 1" max x 11' 2" ( 3.68m max x 3.40m )

Having double glazed windows to rear, radiator, stairs rising to first floor and door to:

## Kitchen

9' 10" x 5' 11" ( 3.00m x 1.80m )

Having double glazed window to side, wall and base units with work surfaces over, integrated electric hob and oven with cooker hood, stainless steel sink drainer, radiator, door to down stairs bathroom, boiler and double glazed door to garden

## Bathroom

Having double glazed to side, corner bath with electric shower, wc, wash hand basin, radiator and partially tiled.

# **First Floor Landing**

Having doors to:

#### **Bedroom One**

12' 2" x 11' max ( 3.71m x 3.35m max )

Having double glazed window to front, fitted wardrobe and radiator

#### **Bedroom Two**

12' 2" max x 11' max ( 3.71m max x 3.35m max )

Having double glazed window to rear, radiator, fitted wardrobes and loft access.