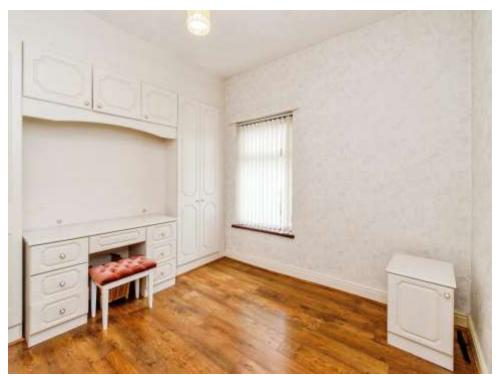

#### **Bedroom One**

12' 2" x 11' max ( 3.71m x 3.35m max )

Having double glazed window to front, fitted wardrobe and radiator

#### **Bedroom Two**

12' 2" max x 11' max ( 3.71m max x 3.35m max )

Having double glazed window to rear, radiator, fitted wardrobes and loft access.