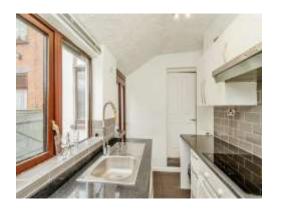

## Kitchen

9' 10" x 5' 11" ( 3.00m x 1.80m )

Having double glazed window to side, wall and base units with work surfaces over, integrated electric hob and oven with cooker hood, stainless steel sink drainer, radiator, door to down stairs bathroom, boiler and double glazed door to garden