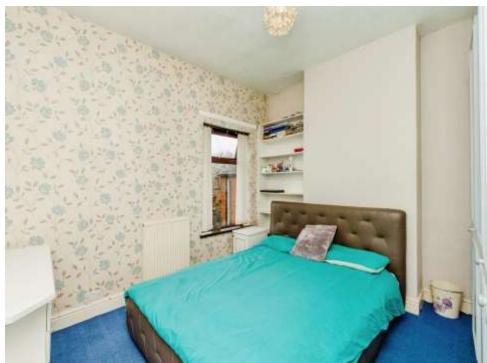

#### **Bedroom One**

12' 2" x 11' max ( 3.71m x 3.35m max )

Having double glazed window to front, fitted wardrobe and radiator

#### **Bedroom Two**

12' 2" max x 11' max ( 3.71m max x 3.35m max )

Having double glazed window to rear, radiator, fitted wardrobes and loft access.