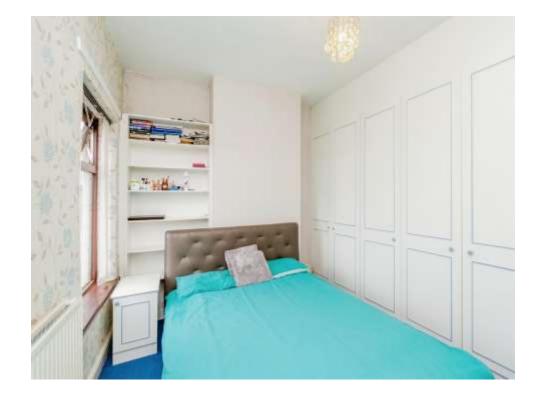

#### **Bedroom One**

12' 2" x 11' max ( 3.71m x 3.35m max )

Having double glazed window to front, fitted wardrobe and radiator

#### **Bedroom Two**

12' 2" max x 11' max ( 3.71m max x 3.35m max )

Having double glazed window to rear, radiator, fitted wardrobes and loft access.