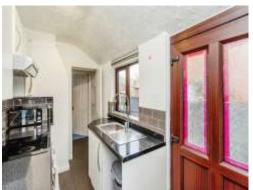

## Kitchen

9' 10" x 5' 11" ( 3.00m x 1.80m )

Having double glazed window to side, wall and base units with work surfaces over, integrated electric hob and oven with cooker hood, stainless steel sink drainer, radiator, door to down stairs bathroom, boiler and double glazed door to garden