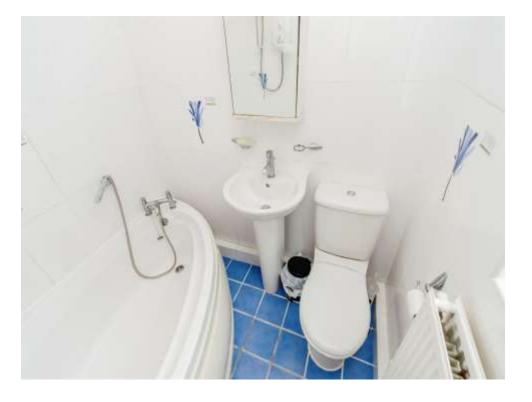

## Bathroom

Having double glazed to side, corner bath with electric shower, wc, wash hand basin, radiator and partially tiled.