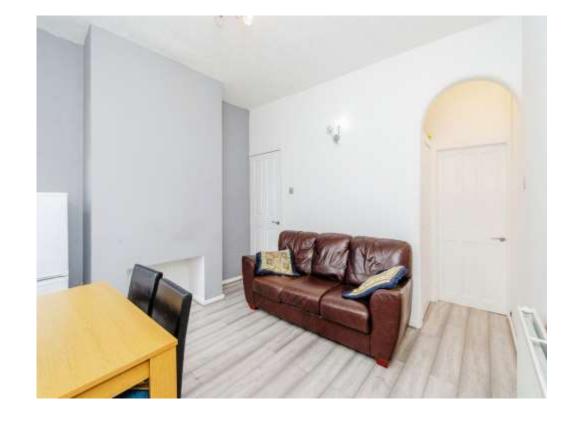

## Lounge

12' 1" max x 10' 11" ( 3.68m max x 3.33m )
Having double glazed windows to front,

radiator, feature fireplace and door to:

## **Reception Room Two**

12' 1" max x 11' 2" ( 3.68m max x 3.40m )

Having double glazed windows to rear, radiator, stairs rising to first floor and door to: