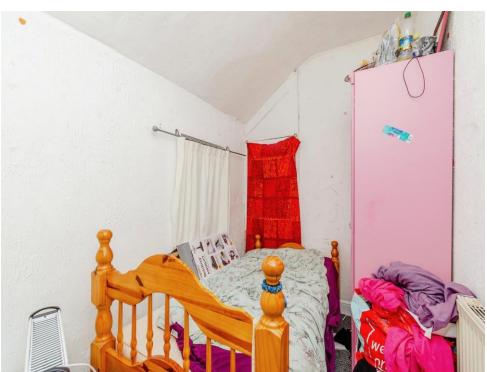

#### **Bedroom One**

11' 9" into reccess x 11' 2" ( 3.58m into reccess x 3.40m)

Having double glazed window to front and radiator

### **Bedroom Two**

11' 2" x 8' 7" into recess (  $3.40\mbox{m}$  x  $2.62\mbox{m}$  into recess )

Having a double glazed window to rear and radiator

#### **Bedroom Three**

9' 3" x 6' 3" ( 2.82m x 1.91m )

Having double glazed window to side and cupboard housing gch boiler