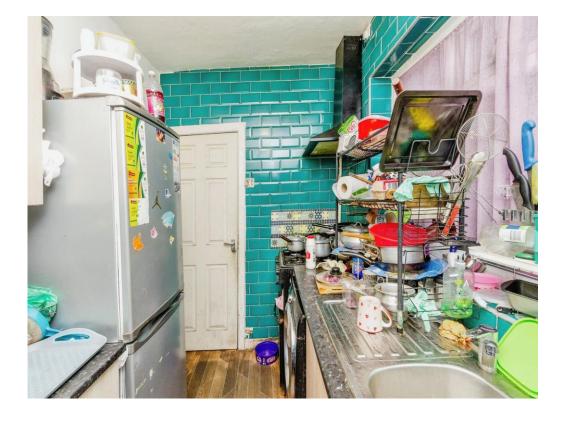

### Kitchen

10' 7" max x 6' 2" ( 3.23m max x 1.88m )

Having a double glazed window to side, wall and base unit with work tops over, cook point,

stainless steel sink drainer, plumbing for washing, space for appliances, double glazed door to garden and door to: