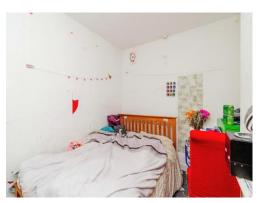

### **Bedroom Two**

11' 2" x 8' 7" into recess (  $3.40\mbox{m}$  x  $2.62\mbox{m}$  into recess )

Having a double glazed window to rear and radiator

#### **Bedroom Three**

9' 3" x 6' 3" ( 2.82m x 1.91m )

Having double glazed window to side and cupboard housing gch boiler