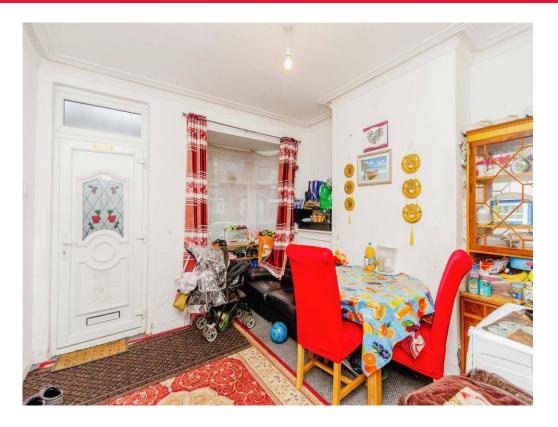

### **Front Reception Room**

11' 2" x 11' 9" into recess (  $3.40\mbox{m}$  x  $3.58\mbox{m}$  into recess )

Having a double glazed window to front, radiator and door to:

### **Rear Reception Room**

11' 2" x 11' 8" into recess (  $3.40\mbox{m}$  x  $3.56\mbox{m}$  into recess )

Having a double glazed window to rear, radiator and door to: