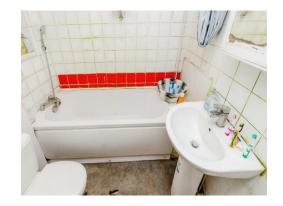

#### Bathroom

Having a double glazed window to side, bath with shower over, wash hand basin, low level we and radiator