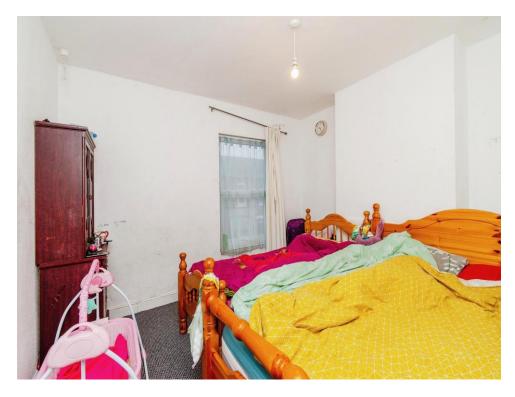

#### **Bedroom One**

11' 9" into reccess x 11' 2" ( 3.58m into reccess x 3.40m)

Having double glazed window to front and radiator