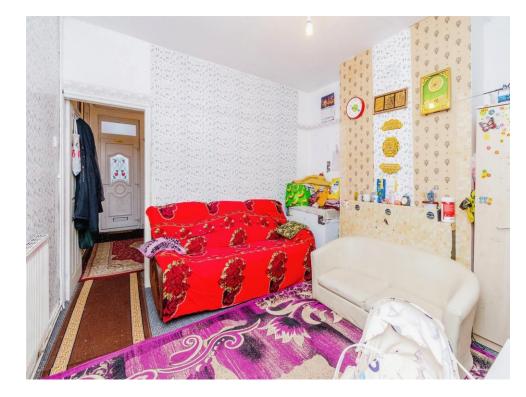

### **Front Reception Room**

11' 2" x 11' 9" into recess (  $3.40\mbox{m}$  x  $3.58\mbox{m}$  into recess )

Having a double glazed window to front, radiator and door to:

### **Rear Reception Room**

11' 2" x 11' 8" into recess (  $3.40\mbox{m}$  x  $3.56\mbox{m}$  into recess )

Having a double glazed window to rear, radiator and door to: