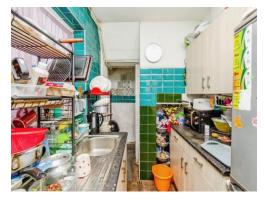

### Kitchen

10' 7" max x 6' 2" ( 3.23m max x 1.88m )

Having a double glazed window to side, wall and base unit with work tops over, cook point,

stainless steel sink drainer, plumbing for washing, space for appliances, double glazed door to garden and door to: