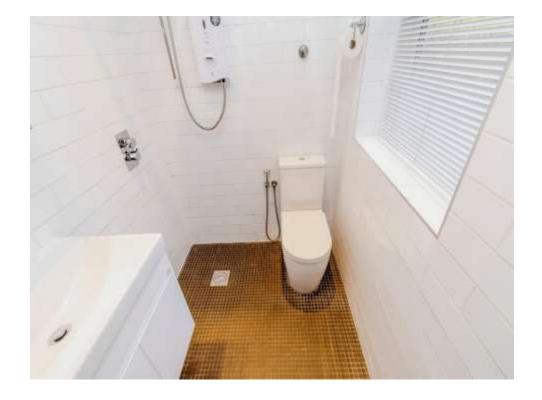

#### **Shower Room**

Having double glazed window to side, walk-in wetroom style shower, wash hand basin, WC, mirrored wall unit and complimentary tiling.