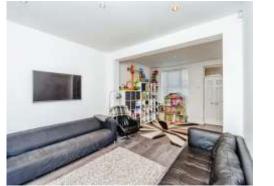

#### Lounge / Diner

22' 10" x 12' ( 6.96m x 3.66m ) Having double glazed window to front, feature radiators, spotlights, french doors to rear garden and door to;