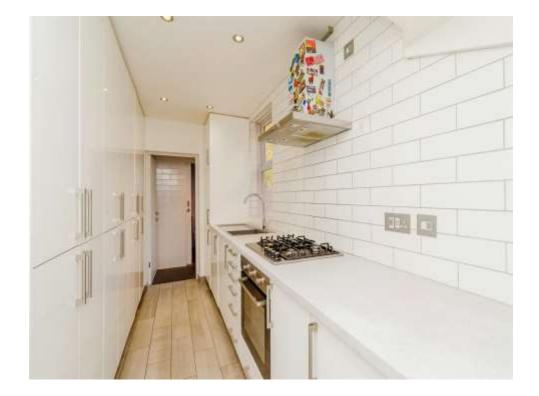

# **Kitchen**

15' 2" x 6' 4" ( 4.62m x 1.93m )

Modern fitted kitchen having double glazed window to side, a range of wall and base units with work surfaces over, stainless steel sink/drainer, integrated appliances including fridge/freezer, washing machine, tumble dryer, electric oven, gas hob with cooker hood over, housed GCH boiler, spotlights, radiator, complimentary tiling and door to;