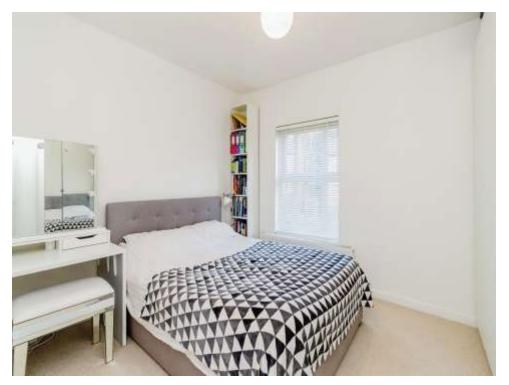

# **Bedroom One**

12' x 11' 2" ( 3.66m x 3.40m ) Having double glazed window to front and radiator.

#### **Bedroom Two** 11' 2" x 9' (3.40m x 2.74m) Having double glazed window to rear and radiator.

# **Bedroom Three**

10' 4" x 6' 2" ( 3.15m x 1.88m ) Having double glazed roof window, double glazed window to rear and radiator.