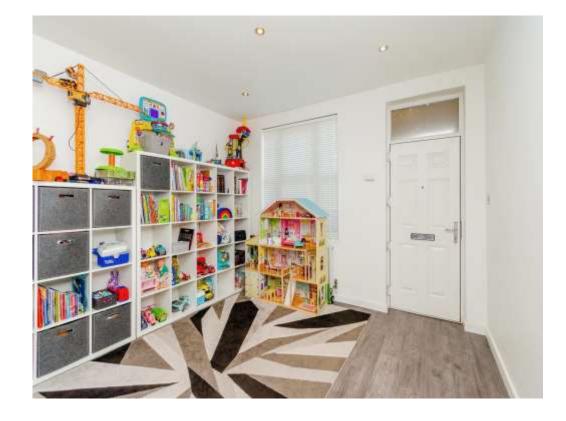

#### Lounge / Diner

22' 10" x 12' ( 6.96m x 3.66m ) Having double glazed window to front, feature radiators, spotlights, french doors to rear garden and door to;

#### **Inner Lobby**

Having stairs rising to first floor and door to;