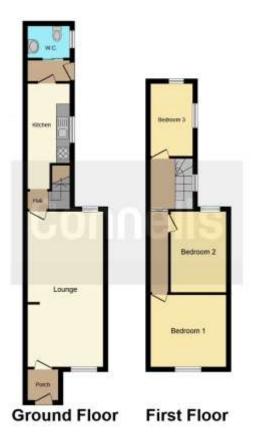

# **Property Description**

Connells are pleased to bring to market this immaculately presented three bedroom terraced house recently refurbished to an incredible standard. Situated within close proximity to Walsall town centre and all the amenities this provides, viewings are highly recommended to appreciate this superb home! In brief the property comprises of entrance porch, open plan lounge/diner, lobby, modern fitted kitchen, rear lobby, wet room, landing area, three bedrooms, rear garden with outbuilding and driveway to fore!

### Approach Via

A block paved driveway for off road parking and front door leading to;

# **Entrance Porch**

Having double glazed window to front and door to;

#### Lounge / Diner

22' 10" x 12' ( 6.96m x 3.66m ) Having double glazed window to front, feature radiators, spotlights, french doors to rear garden and door to;

#### **Inner Lobby**

Having stairs rising to first floor and door to;

# **Kitchen**

15' 2" x 6' 4" ( 4.62m x 1.93m )

Modern fitted kitchen having double glazed window to side, a range of wall and base units with work surfaces over, stainless steel sink/drainer, integrated appliances including fridge/freezer, washing machine, tumble dryer, electric oven, gas hob with cooker hood over, housed GCH boiler, spotlights, radiator, complimentary tiling and door to;

# **Rear Lobby**

Having door to rear garden, spotlights and door to;

#### **Shower Room**

Having double glazed window to side, walk-in wetroom style shower, wash hand basin, WC, mirrored wall unit and complimentary tiling.

# **First Floor Landing**

Having a double glazed roof window to side, spotlights, loft access and doors to;

# **Bedroom One**

12' x 11' 2" ( 3.66m x 3.40m ) Having double glazed window to front and radiator.

#### **Bedroom Two** 11' 2" x 9' (3.40m x 2.74m) Having double glazed window to rear and radiator.

# **Bedroom Three**

10' 4" x 6' 2" ( 3.15m x 1.88m ) Having double glazed roof window, double glazed window to rear and radiator.