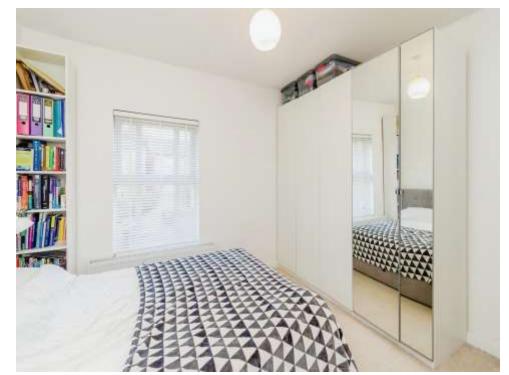

# **Bedroom One**

12' x 11' 2" ( 3.66m x 3.40m ) Having double glazed window to front and radiator.

#### **Bedroom Two** 11' 2" x 9' (3.40m x 2.74m) Having double glazed window to rear and radiator.

# **Bedroom Three**

10' 4" x 6' 2" ( 3.15m x 1.88m ) Having double glazed roof window, double glazed window to rear and radiator.