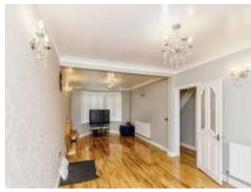

#### **Through Lounge**

28' in to bay x 11' 6" ( 8.53m in to bay x 3.51m )

Having double glazed bay window to front, double glazed window to rear, wall lighting, electric fire place, radiators and double glazed french doors to rear garden.