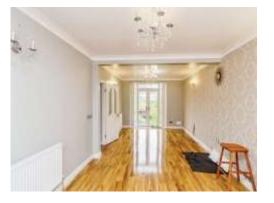

#### **Through Lounge**

28' in to bay x 11' 6" ( 8.53m in to bay x 3.51m )

Having double glazed bay window to front, double glazed window to rear, wall lighting, electric fire place, radiators and double glazed french doors to rear garden.