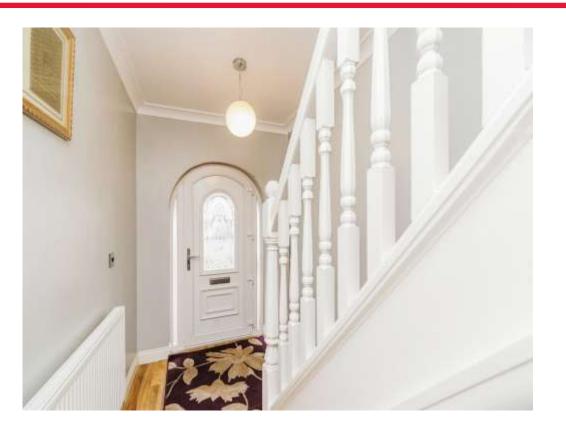

#### Entrance Hall

Having stairs rising to first floor, storage cupboard, radiator and doors to;