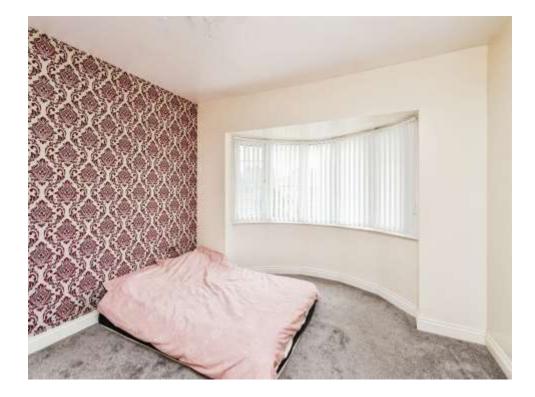

#### **Bedroom One**

14' 10" in to bay x 11' 4" max ( 4.52m in to bay x 3.45m max ) Having double glazed bay window to front and radiator.