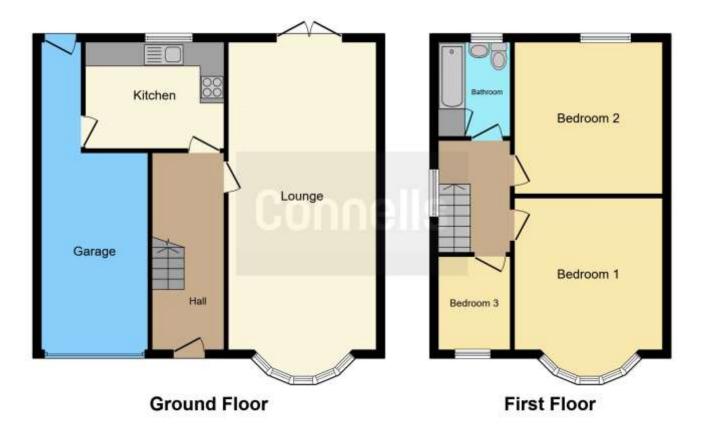

# **Property Description**

Connells are pleased to bring to market this traditional three bedroom semi-detached house offering great potential to extend subject to planning permission. Situated within close proximity to Walsall town centre and all the local amenities, transport links and well regarded schools it offers, this property comes with vacant possession! Briefly comprising of entrance hall, through lounge, fitted kitchen, integral garage, landing area, three bedrooms, family bathroom, rear garden and driveway to the fore.

## Kitchen

12' 2" x 8' 2" ( 3.71m x 2.49m )

Fitted kitchen having double glazed window to rear, a range of wall and base units with work surfaces over, gas cooker point with cooker hood over, asterite one and a half bowl sink/drainer, plumbing and space for appliances, tiling and door to garage.

#### Approach Via

A block paved driveway for multiple vehicles, grass lawns, access to garage through an up and over door and front door leading to;

#### Entrance Hall

Having stairs rising to first floor, storage cupboard, radiator and doors to;

#### **Through Lounge**

28' in to bay x 11' 6" ( 8.53m in to bay x 3.51m )

Having double glazed bay window to front, double glazed window to rear, wall lighting, electric fire place, radiators and double glazed french doors to rear garden.

### **First Floor Landing**

Having double glazed window to side and doors to;

#### **Bedroom One**

14' 10" in to bay x 11' 4" max ( 4.52m in to bay x 3.45m max ) Having double glazed bay window to front and radiator.

# **Bedroom Two**

11' 6" x 11' 2" ( 3.51m x 3.40m ) Having double glazed window to rear and radiator.

### **Bedroom Three**

6' 8" x 6' 2" ( 2.03m x 1.88m ) Having double glazed window to front and radiator.

#### **Family Bathroom**

Having double glazed window to rear, bath with shower over, vanity unit with inset sink, WC, heated towel radiator, extractor fan, tiling and airing cupboard housing GCH boiler.

#### **Rear Garden**

Having slabbed patio, grass lawns and panelled fencing.

# **Integral Garage**

24' 2" max x 10' 4" max ( 7.37m max x 3.15m max )

Having up and over door to front, power, lighting and storage cupboard.

Residential Sales & Lettings | Mortgage Services | Conveyancing | Surveyors | Land & New Homes

This floorplan is for illustrative purposes only and is not drawn to scale. Measurements, floor-areas, openings and orientations are approximate. They should not be relied upon for any purpose and do not form any part of an agreement. No liability is taken for any error or mis-statement. All parties must rely on their own inspections.