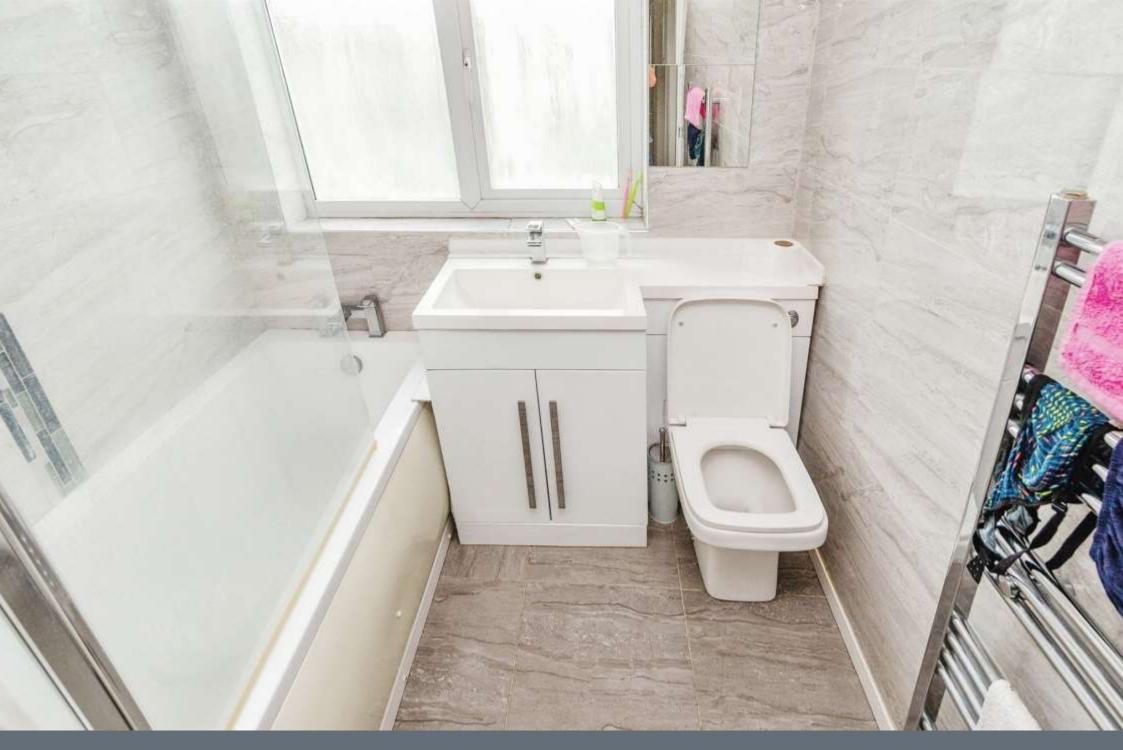

#### **Family Bathroom**

Having double glazed window to rear, bath with shower over, vanity unit with inset sink, WC, heated towel radiator, extractor fan, tiling and airing cupboard housing GCH boiler.