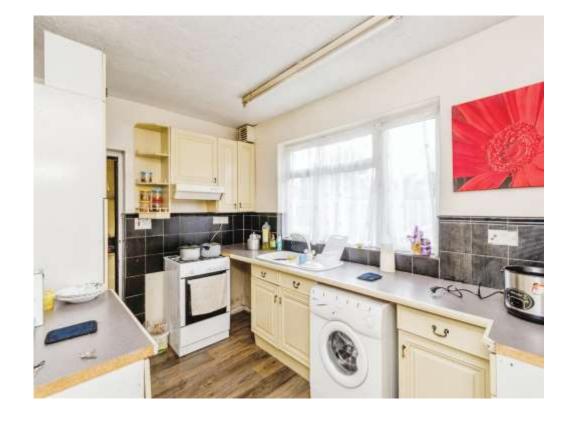

## Kitchen

12' 2" x 8' 2" ( 3.71m x 2.49m )

Fitted kitchen having double glazed window to rear, a range of wall and base units with work surfaces over, gas cooker point with cooker hood over, asterite one and a half bowl sink/drainer, plumbing and space for appliances, tiling and door to garage.