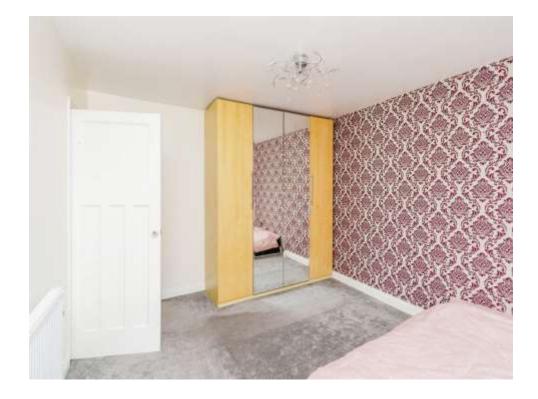

#### **Bedroom One**

14' 10" in to bay x 11' 4" max ( 4.52m in to bay x 3.45m max ) Having double glazed bay window to front and radiator.