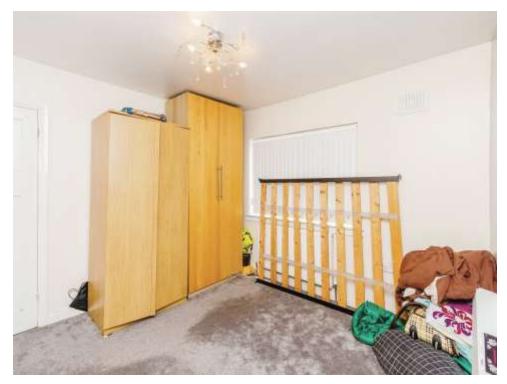

# **Bedroom Two**

11' 6" x 11' 2" ( 3.51m x 3.40m ) Having double glazed window to rear and radiator.

### **Bedroom Three**

6' 8" x 6' 2" ( 2.03m x 1.88m ) Having double glazed window to front and radiator.