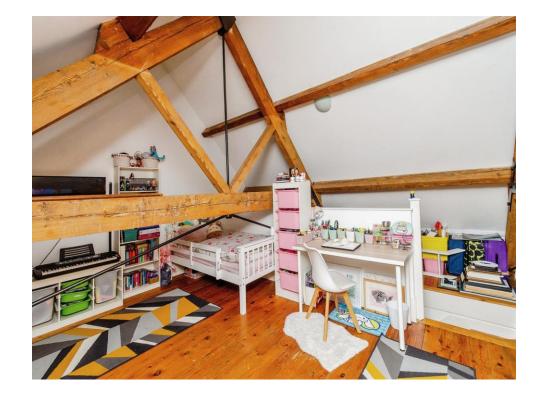

## **Mezzanine Bedroom Two**

A mezzanine style bedroom with open wooden beams, double glazed window and electric heating

This floorplan is for illustrative purposes only and is not drawn to scale. Measurements, floor-areas, openings and orientations are approximate. They should not be relied upon for any purpose and do not form any part of an agreement. No liability is taken for any error or mis-statement. All parties must rely on their own inspections.