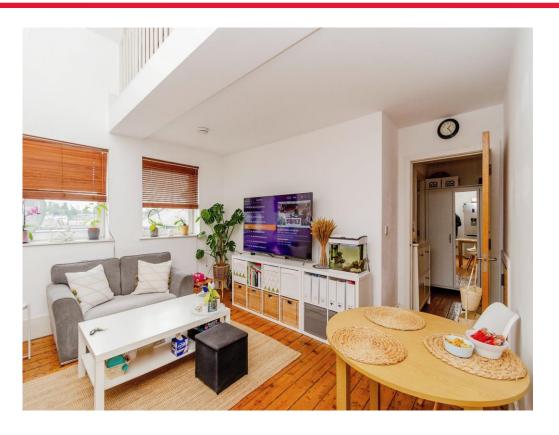

## Open Plan Kitchen & Living

Having double glazed window to side, living space, electric heaters, fitted kitchen, a range of wall and base units with work surfaces over, stainless steel sink drainer, electric oven and hob with cooker hood over, space and plumbing for appliances and complimentary tiling

## **Mezzanine Bedroom Two**

A mezzanine style bedroom with open wooden beams, double glazed window and electric heating

This floorplan is for illustrative purposes only and is not drawn to scale. Measurements, floor-areas, openings and orientations are approximate. They should not be relied upon for any purpose and do not form any part of an agreement. No liability is taken for any error or mis-statement. All parties must rely on their own inspections.