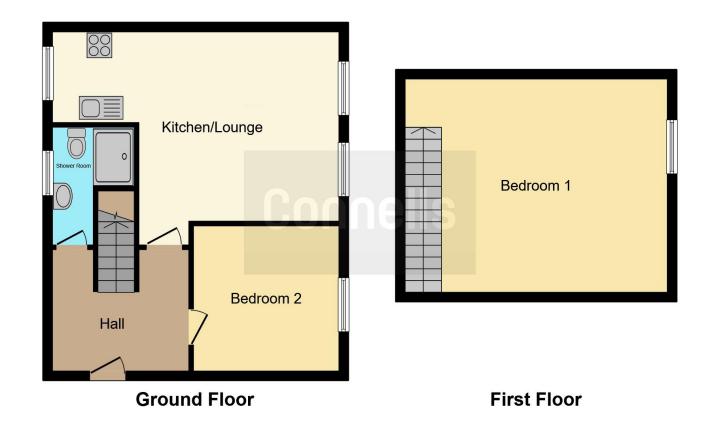

## **Property Description**

Connells are pleased to bring to market this two bedroom mezzanine style apartment located within the heart of Walsall town centre alongside all the amenities and transport links this provides, being within a minute of both Walsall train and bus stations. Briefly comprising of communal access, entrance hall, open plan living and kitchen space and two bedrooms, one being mezzanine style.

### **Entrance Hall**

Having electric heating and doors to;

#### **Bathroom**

Having shower cubicle, wash hand basin, WC, electric heater, extractor fan and complimentary tiling.

## Open Plan Kitchen & Living

Having double glazed window to side, living space, electric heaters, fitted kitchen, a range of wall and base units with work surfaces over, stainless steel sink drainer, electric oven and hob with cooker hood over, space and plumbing for appliances and complimentary tiling

#### **Bedroom One**

Having double glazed window to side and electric heating.

## **Mezzanine Bedroom Two**

A mezzanine style bedroom with open wooden beams, double glazed window and electric heating

This floorplan is for illustrative purposes only and is not drawn to scale. Measurements, floor-areas, openings and orientations are approximate. They should not be relied upon for any purpose and do not form any part of an agreement. No liability is taken for any error or mis-statement. All parties must rely on their own inspections.