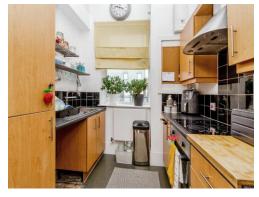

## Open Plan Kitchen & Living

Having double glazed window to side, living space, electric heaters, fitted kitchen, a range of wall and base units with work surfaces over, stainless steel sink drainer, electric oven and hob with cooker hood over, space and plumbing for appliances and complimentary tiling