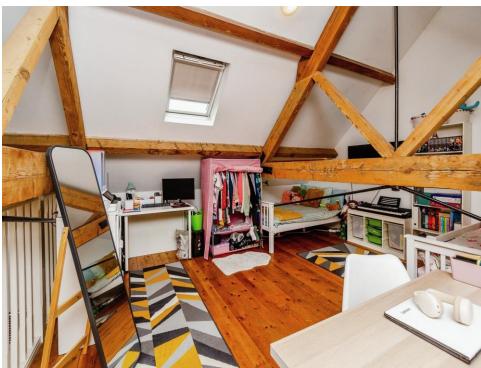

## **Mezzanine Bedroom Two**

A mezzanine style bedroom with open wooden beams, double glazed window and electric heating

This floorplan is for illustrative purposes only and is not drawn to scale. Measurements, floor-areas, openings and orientations are approximate. They should not be relied upon for any purpose and do not form any part of an agreement. No liability is taken for any error or mis-statement. All parties must rely on their own inspections.