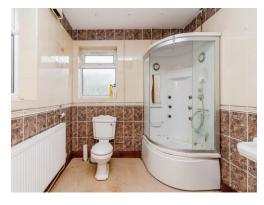

## **Shower Room**

Having double glazed windows to side and rear, shower cubicle, W.C, wash hand basin and radiator

## Bathroom

Having a double glazed window to the rear, heated towel rail, bath with mixer taps and shower over, wash hand basin, low level w.c and part tiling.