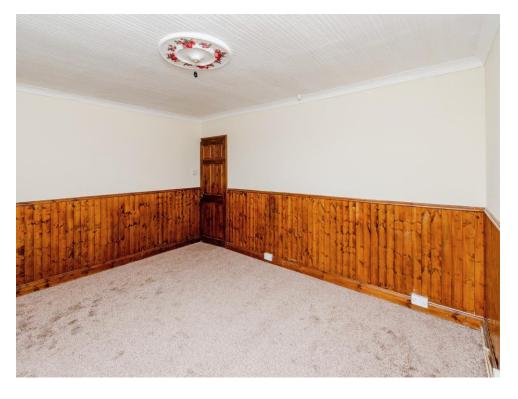

## **Bedroom One**

Having a double glazed window to the front and radiator.

#### **Bedroom Two**

Having a double glazed window to the rear and radiator.

#### **Bedroom Three**

Having a double glazed window to the rear, storage cupboard and radiator.