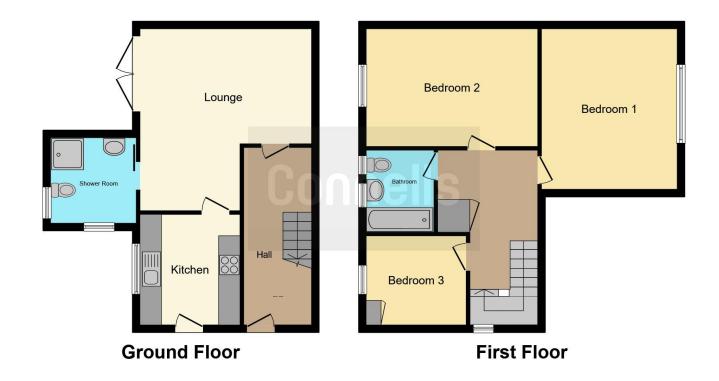

## **Property Description**

Situated in a convenient position close to Walsall town centre this three bedroom end-terrace house offers a great opportunity for first time buyers or an investment purchase, The property is also conveniently positioned for local schools and briefly comprises of lounge, kitchen, shower room, bathroom and rear garden with off road parking.

## Lounge

Having french doors leading to rear garden, radiator and doors to;

## **Shower Room**

Having double glazed windows to side and rear, shower cubicle, W.C, wash hand basin and radiator

## Kitchen

Having a double glazed window to the rear, fitted kitchen with wall and base units and

work tops over, stainless steel sink and drainer, gas cooker point with cooker hood over, plumbing and space for appliances, radiator, part tiling and door to rear garden.

## Landing

Having a double glazed window to side, storage cupboard and doors to;

## **Bedroom One**

Having a double glazed window to the front and radiator.

#### **Bedroom Two**

Having a double glazed window to the rear and radiator.

#### **Bedroom Three**

Having a double glazed window to the rear, storage cupboard and radiator.

## Bathroom

Having a double glazed window to the rear, heated towel rail, bath with mixer taps and shower over, wash hand basin, low level w.c and part tiling.

This floorplan is for illustrative purposes only and is not drawn to scale. Measurements, floor-areas, openings and orientations are approximate. They should not be relied upon for any purpose and do not form any part of an agreement. No liability is taken for any error or mis-statement. All parties must rely on their own inspections.