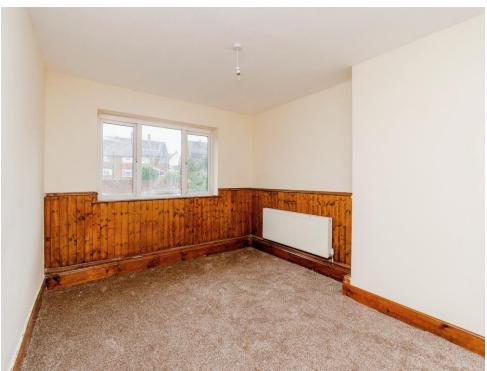

## **Bedroom One**

Having a double glazed window to the front and radiator.

#### **Bedroom Two**

Having a double glazed window to the rear and radiator.

#### **Bedroom Three**

Having a double glazed window to the rear, storage cupboard and radiator.