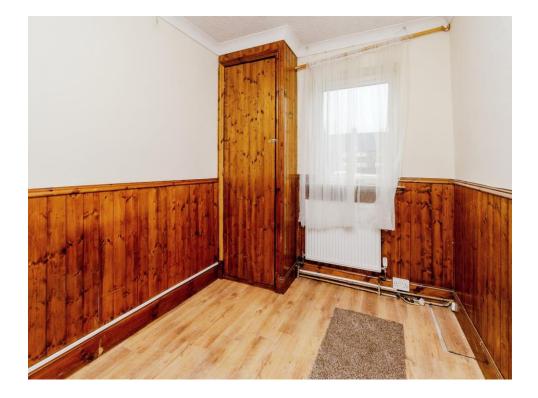

## **Bedroom One**

Having a double glazed window to the front and radiator.

#### **Bedroom Two**

Having a double glazed window to the rear and radiator.

#### **Bedroom Three**

Having a double glazed window to the rear, storage cupboard and radiator.