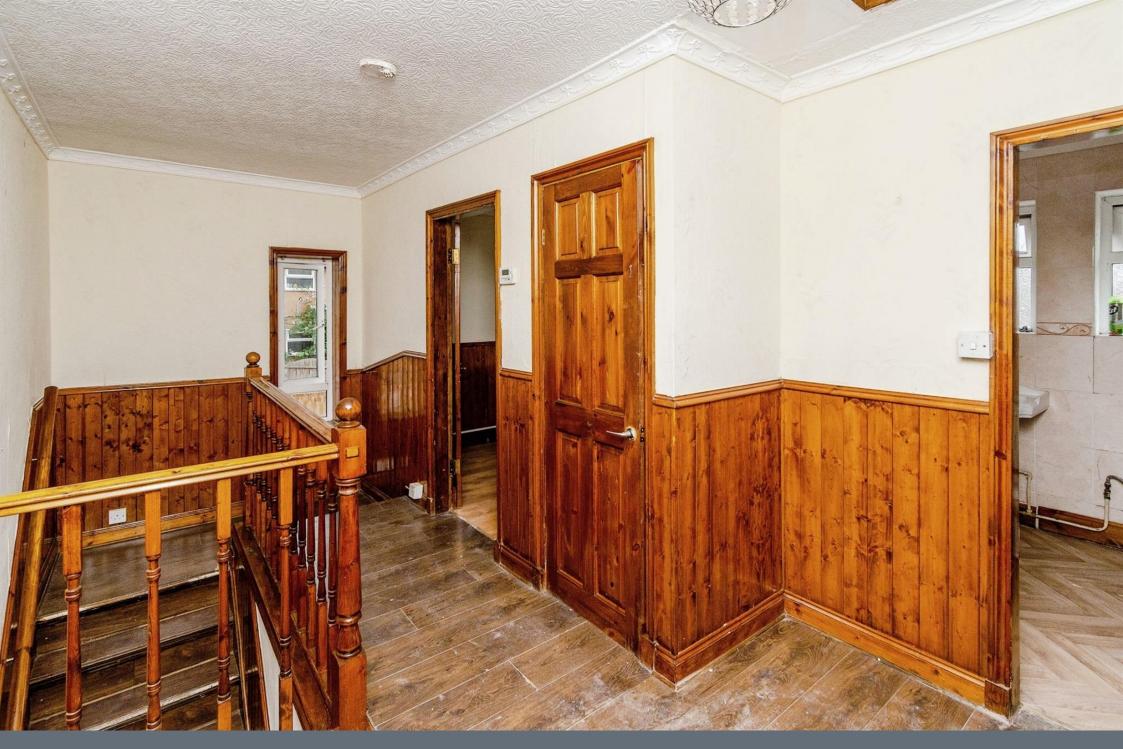

## Landing

Having a double glazed window to side, storage cupboard and doors to;