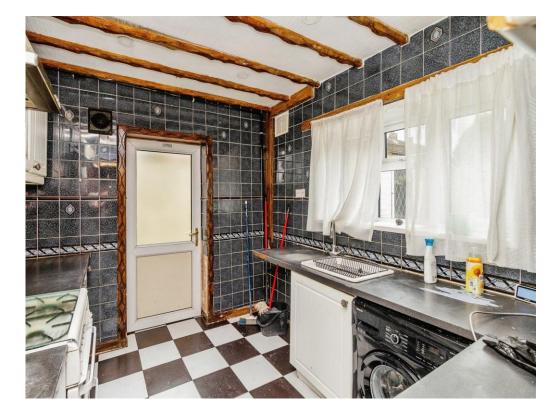

## Kitchen

Having a double glazed window to the rear, fitted kitchen with wall and base units and

work tops over, stainless steel sink and drainer, gas cooker point with cooker hood over, plumbing and space for appliances, radiator, part tiling and door to rear garden.