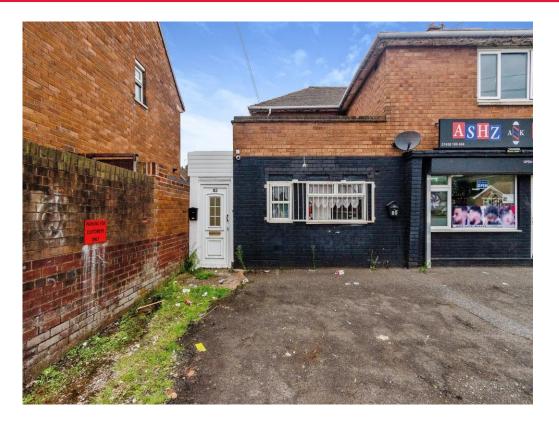

### **Access Via**

Gated side access leading to a front door opening into:

#### Outside

To the fore is gated side access.

To the rear is a slabbed patio, grass lawns and gated rear access for off road parking.

Residential Sales & Lettings | Mortgage Services | Conveyancing | Surveyors | Land & New Homes