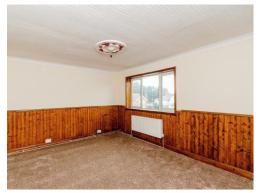

## **Bedroom One**

Having a double glazed window to the front and radiator.

#### **Bedroom Two**

Having a double glazed window to the rear and radiator.

#### **Bedroom Three**

Having a double glazed window to the rear, storage cupboard and radiator.