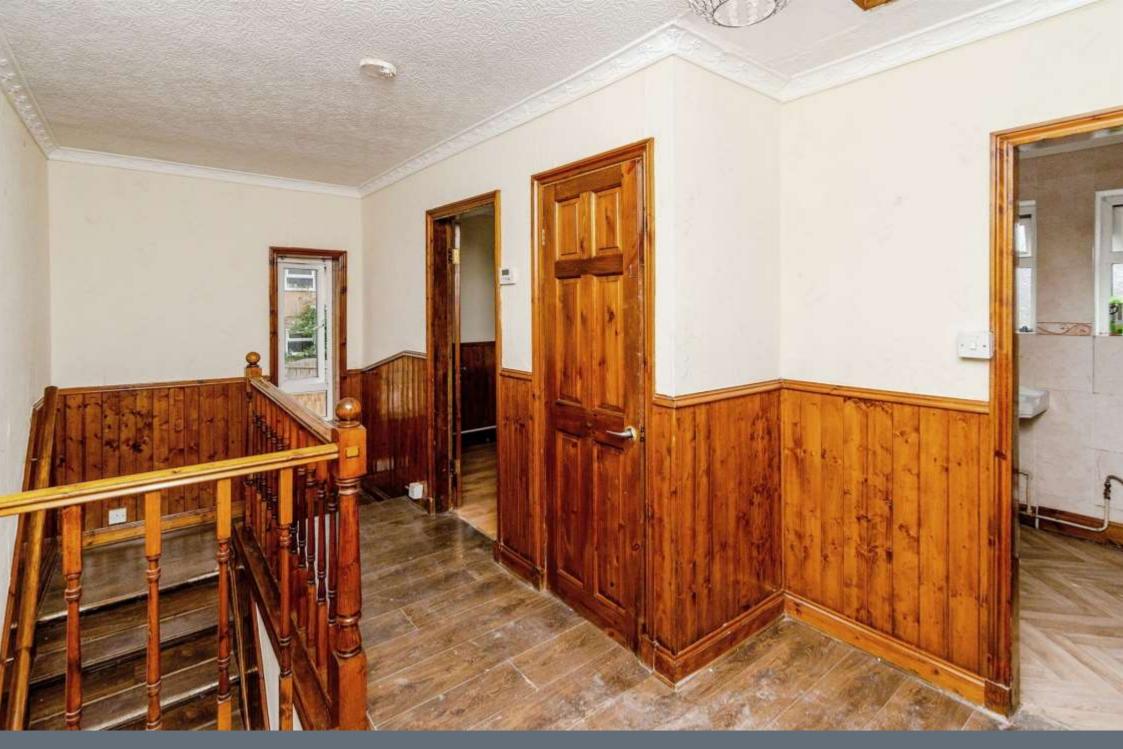

#### **Entrance Hall**

Having stairs rising to first floor, radiator and door to:

# Landing

Having a double glazed window to side, storage cupboard and doors to;