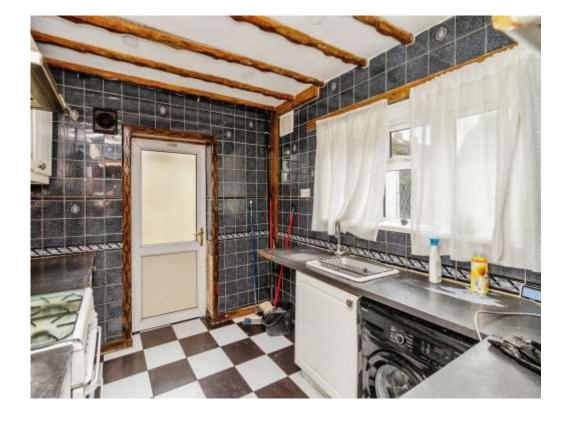

# Kitchen

Having a double glazed window to the rear, fitted kitchen with wall and base units and work tops over, stainless steel sink and drainer, gas cooker point with cooker hood over, plumbing and space for appliances, radiator, part tiling and door to rear garden.