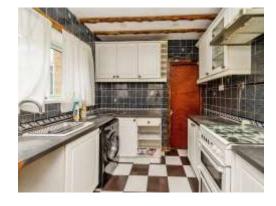

# Kitchen

Having a double glazed window to the rear, fitted kitchen with wall and base units and work tops over, stainless steel sink and drainer, gas cooker point with cooker hood over, plumbing and space for appliances, radiator, part tiling and door to rear garden.