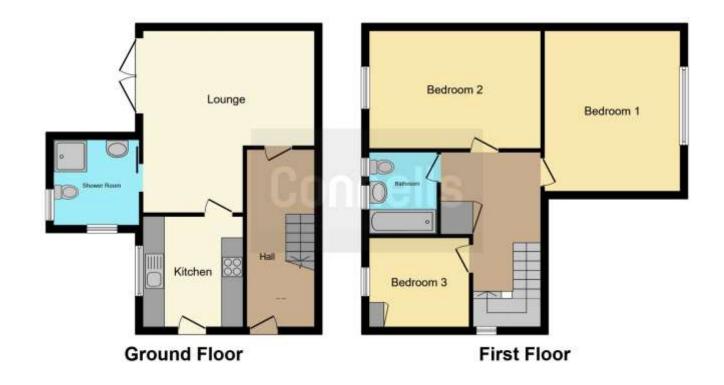

# **Property Description**

Situated in a convenient position close to Walsall town centre this three bedroom end-terrace house offers a great opportunity for first time buyers or an investment purchase, The property is also conveniently positioned for local schools and briefly comprises of lounge, kitchen, shower room, bathroom and rear garden with off road parking.

#### **Entrance Hall**

Having stairs rising to first floor, radiator and door to:

### Lounge

Having french doors leading to rear garden, radiator and doors to;

### **Shower Room**

Having double glazed windows to side and rear, shower cubicle, W.C, wash hand basin and radiator

# Kitchen

Having a double glazed window to the rear, fitted kitchen with wall and base units and work tops over, stainless steel sink and drainer, gas cooker point with cooker hood over, plumbing and space for appliances, radiator, part tiling and door to rear garden.

# Landing

Having a double glazed window to side, storage cupboard and doors to;

# **Bedroom One**

Having a double glazed window to the front and radiator.

# **Bedroom Two**

Having a double glazed window to the rear and radiator.

### **Bedroom Three**

Having a double glazed window to the rear, storage cupboard and radiator.

# **Bathroom**

Having a double glazed window to the rear, heated towel rail, bath with mixer taps and shower over, wash hand basin, low level w.c and part tiling.