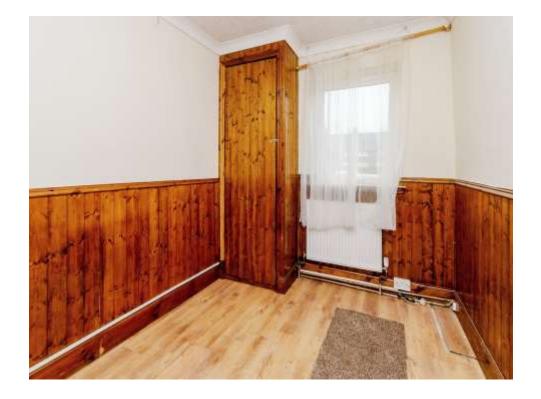

### **Bedroom Three**

Having a double glazed window to the rear, storage cupboard and radiator.