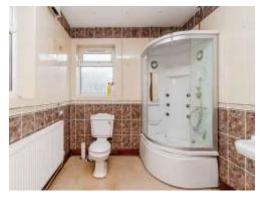

### **Shower Room**

Having double glazed windows to side and rear, shower cubicle, W.C, wash hand basin and radiator

# **Bathroom**

Having a double glazed window to the rear, heated towel rail, bath with mixer taps and shower over, wash hand basin, low level w.c and part tiling.