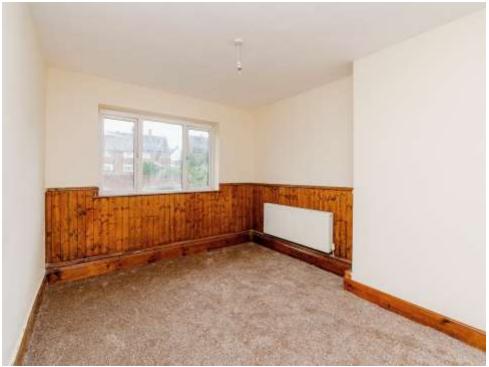

# **Bedroom One**

Having a double glazed window to the front and radiator.

# **Bedroom Two**

Having a double glazed window to the rear and radiator.