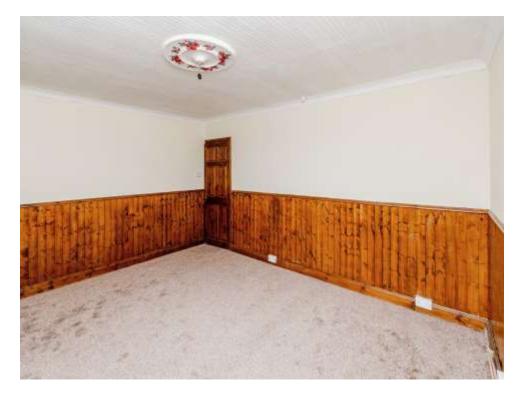

# **Bedroom One**

Having a double glazed window to the front and radiator.

# **Bedroom Two**

Having a double glazed window to the rear and radiator.

### **Bedroom Three**

Having a double glazed window to the rear, storage cupboard and radiator.