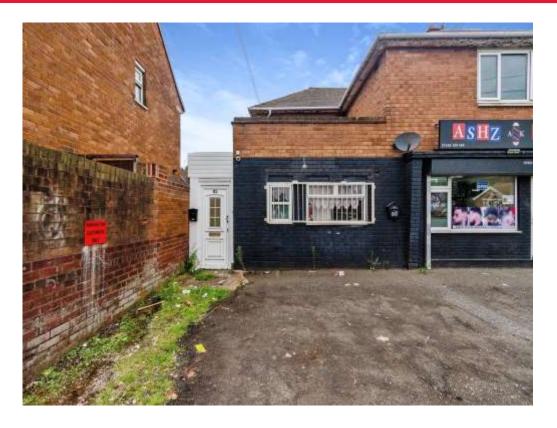

#### **Access Via**

Gated side access leading to a front door opening into:

### Outside

To the fore is gated side access.

To the rear is a slabbed patio, grass lawns and gated rear access for off road parking.

Residential Sales & Lettings | Mortgage Services | Conveyancing | Surveyors | Land & New Homes