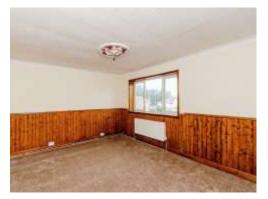

# **Bedroom One**

Having a double glazed window to the front and radiator.

# **Bedroom Two**

Having a double glazed window to the rear and radiator.

### **Bedroom Three**

Having a double glazed window to the rear, storage cupboard and radiator.