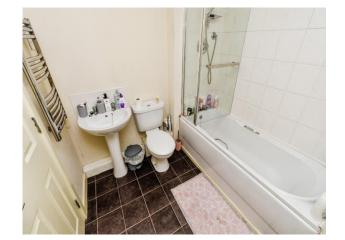

#### **Bathroom**

Having a bath with shower over, wash hand basin, w.c. electric heated towel radiator, airing cupboard housing hot water tank, extractor fan and tilling.