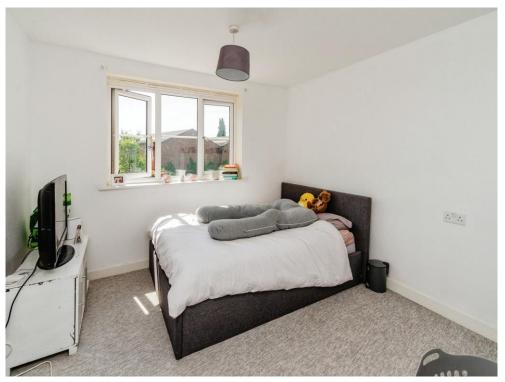

#### **Bedroom**

10' 10" max x 10' 6" max ( 3.30m max x 3.20m max )

Having a double glazed window to side and electric heater