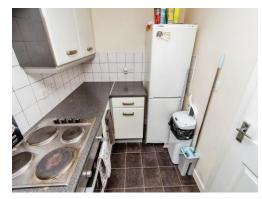

#### Kitchen

9' 10" max x 5' 10" max ( 3.00m max x 1.78m max )

Having a double glazed window to the front, fitted kitchen with wall and base units and work surfaces over, stainless steel sink drainer, plumbing for washing machine, space for fridge,freezer, electric oven, electric hob with a cooker hood over and tilling