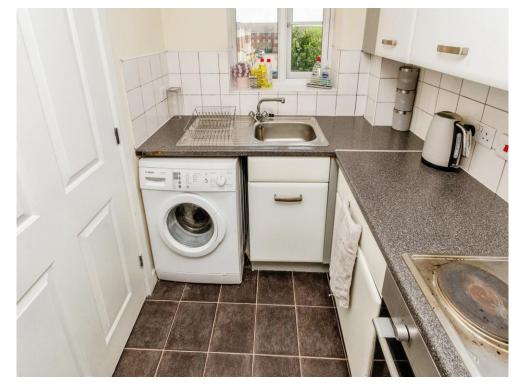

#### Kitchen

9' 10" max x 5' 10" max ( 3.00m max x 1.78m max )

Having a double glazed window to the front, fitted kitchen with wall and base units and work surfaces over, stainless steel sink drainer, plumbing for washing machine, space for fridge,freezer, electric oven, electric hob with a cooker hood over and tilling