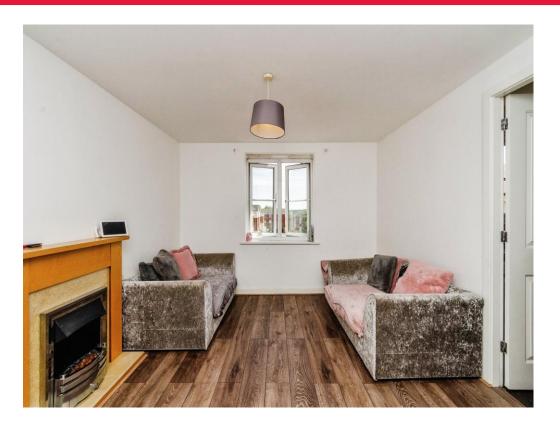

#### Lounge

13' 10" max x 10' 8" max ( 4.22m max x 3.25m max )

Having a double glazed window to the front, electric heater, electric fireplace and opening to;