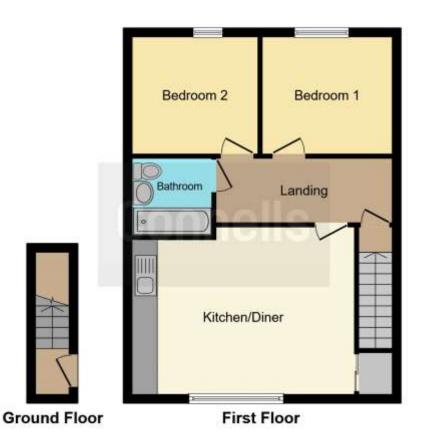

#### Bathroom

Having bath, hand-wash basin, low level wc, heated towel rail and complementary tiling.

This floorplan is for illustrative purposes only and is not drawn to scale. Measurements, floor-areas, openings and orientations are approximate. They should not be relied upon for any purpose and do not form any part of an agreement. No liability is taken for any error or mis-statement. All parties must rely on their own inspections.