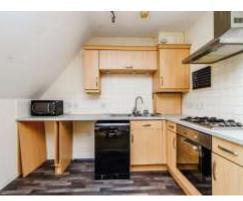

# **Open Plan Lounge/kitchen**

 $17'5" \times 13' (5.31m \times 3.96m)$ Having a double glazed window, a range of fitted wall and base units with work-tops over, integrated oven and hob with extractor over, one and a half bowl sink and drainer with mixer tap, plumbing for washing machine, space for appliances, tiling to splash-backs and radiator.