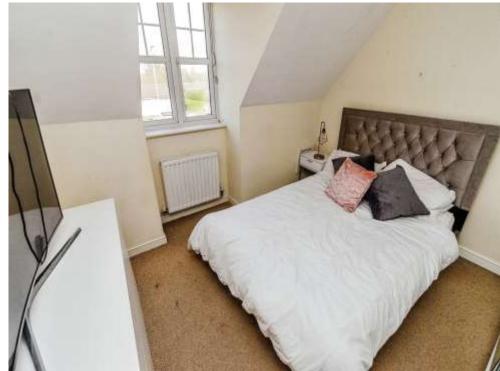

## **Bedroom One**

11' into recess x 10' 10" max ( 3.35m into recess x 3.30m max ) Having a double glazed window and radiator.

#### **Bedroom Two**

9' 8" max x 9' 3" into recess ( 2.95m max x 2.82m into recess ) Having a double glazed window and radiator.