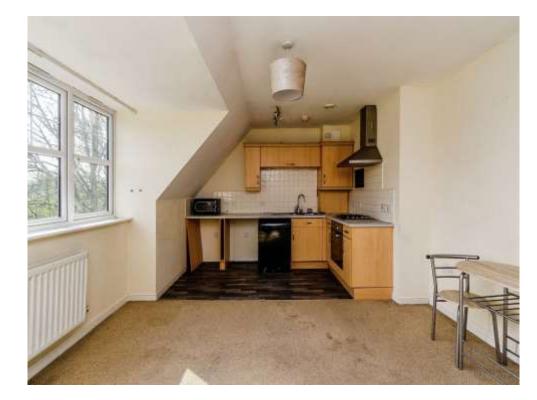

# **Open Plan Lounge/kitchen**

 $17'5" \times 13' (5.31m \times 3.96m)$ Having a double glazed window, a range of fitted wall and base units with work-tops over, integrated oven and hob with extractor over, one and a half bowl sink and drainer with mixer tap, plumbing for washing machine, space for appliances, tiling to splash-backs and radiator.