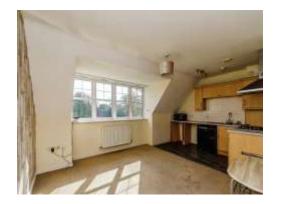

# **Open Plan Lounge/kitchen**

 $17'5" \times 13' (5.31m \times 3.96m)$ Having a double glazed window, a range of fitted wall and base units with work-tops over, integrated oven and hob with extractor over, one and a half bowl sink and drainer with mixer tap, plumbing for washing machine, space for appliances, tiling to splash-backs and radiator.