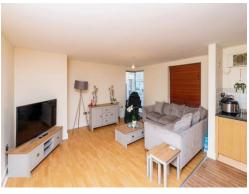

#### Lounge/ Kitchen

Lounge area: Having two double glazed windows to the side and radiator. Kitchen area: A fitted kitchen with wall and base units and work tops over, stainless steel sink and drainer, electric oven and hob with cooker hood over, integrated fridge/freezer and washing machine and spot lights.