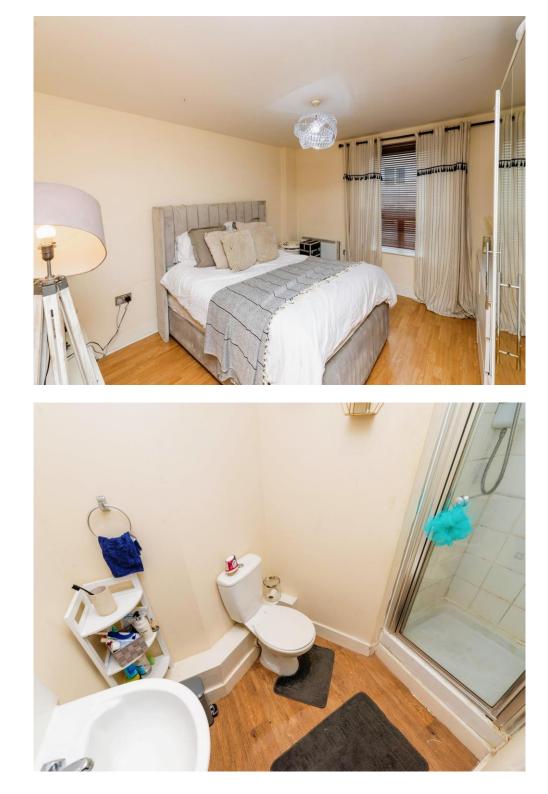

### **Bedroom One**

Having a double glazed window to the side, radiator and door to:

### **En-Suite**

Having a shower cubicle, wash hand basin, low level w.c, extractor fan and spot lights.

### Bathroom

Having a bath, wash hand basin, low level w.c, part tiling, extractor fan and spot lights.

To view this property please contact Connells on

T 01922 721 000 E walsall@connells.co.uk

57-59 Bridge Street WALSALL WS1 1JQ