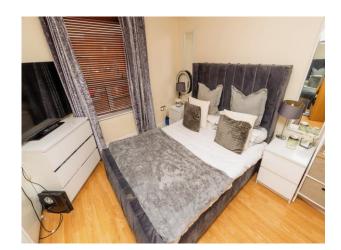

ter bedroom.

#### **Entrance Hall**

Having a door to the front, radiator, door to boiler and door to:

#### Lounge/ Kitchen

Lounge area: Having two double glazed windows to the side and radiator. Kitchen area: A fitted kitchen with wall and base units and work tops over, stainless steel sink and drainer, electric oven and hob with cooker hood over, integrated fridge/freezer and washing machine and spot lights.

### **Bedroom One**

Having a double glazed window to the side, radiator and door to:

### **En-Suite**

Having a shower cubicle, wash hand basin, low level w.c, extractor fan and spot lights.

#### **Bedroom Two**

Having a double glazed window to the front and radiator.

### Bathroom

Having a bath, wash hand basin, low level w.c, part tiling, extractor fan and spot lights.







To view this property please contact Connells on

T 01922 721 000 E walsall@connells.co.uk

57-59 Bridge Street WALSALL WS1 1JQ

**EPC Rating: B** 

# view this property online connells.co.uk/Property/WSL315042

This is a Leasehold property with details as follows; Term of Lease 125 years from 12 Oct 2006. Should you require further information please contact the branch. Please Note additional fees could be incurred for items such as Leasehold packs.

 MONEY LAUNDERING REGULATIONS Intending purchasers will be asked to produce identifie 3. The measurements indicated are supplied for guidance only and as such must be considered interest to check the working condition of any appliances. stage and we would ask for your co-operation in order that there will be no delay in agreeing the sale.