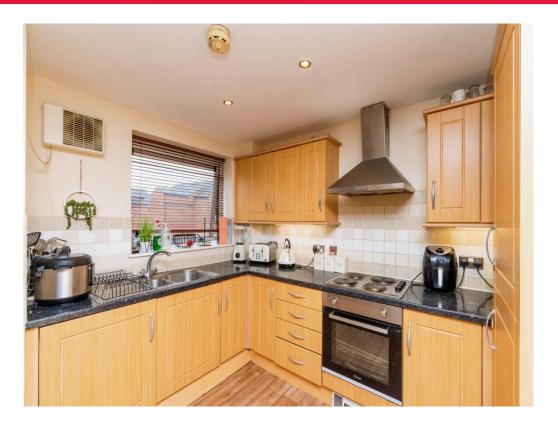

#### Lounge/ Kitchen

Lounge area: Having two double glazed windows to the side and radiator. Kitchen area: A fitted kitchen with wall and base units and work tops over, stainless steel sink and drainer, electric oven and hob with cooker hood over, integrated fridge/freezer and washing machine and spot lights.