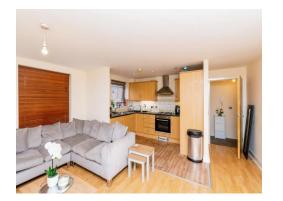

#### Lounge/ Kitchen

Lounge area: Having two double glazed windows to the side and radiator. Kitchen area: A fitted kitchen with wall and base units and work tops over, stainless steel sink and drainer, electric oven and hob with cooker hood over, integrated fridge/freezer and washing machine and spot lights.