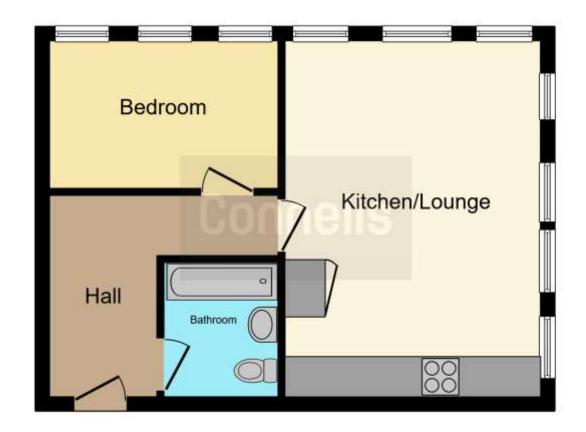

#### Bathroom

Having bath with mixer taps and shower over, vanity unit with inset sink, electric heater, extractor fan, shaver point, low level w.c and part tiling.

This floorplan is for illustrative purposes only and is not drawn to scale. Measurements, floor-areas, openings and orientations are approximate. They should not be relied upon for any purpose and do not form any part of an agreement. No liability is taken for any error or mis-statement. All parties must rely on their own inspections.