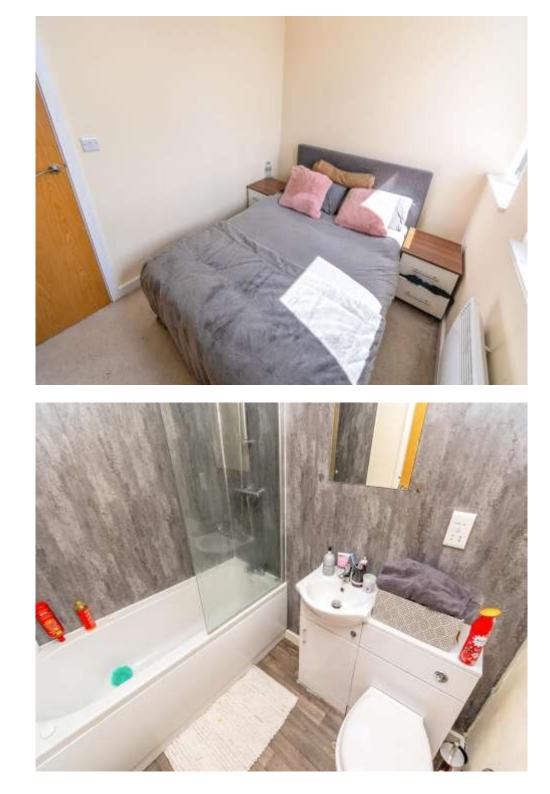

#### Bedroom

11' 4" x 7' 6" ( 3.45m x 2.29m ) Having three double glazed windows to the rear and electric heater.

#### Bathroom

Having bath with mixer taps and shower over, vanity unit with inset sink, electric heater, extractor fan, shaver point, low level w.c and part tiling.

This floorplan is for illustrative purposes only and is not drawn to scale. Measurements, floor-areas, openings and orientations are approximate. They should not be relied upon for any purpose and do not form any part of an agreement. No liability is taken for any error or mis-statement. All parties must rely on their own inspections.