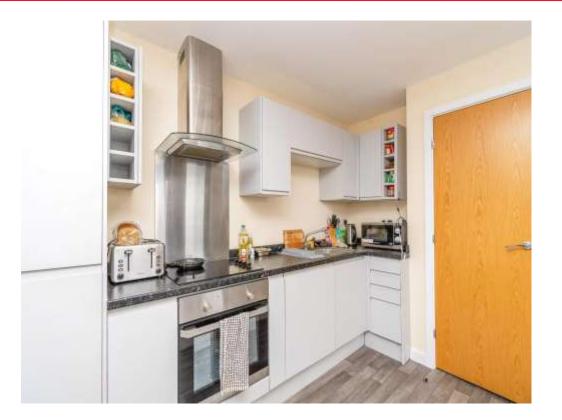

# **Open Plan Lounge/ Kitchen**

17' 6" x 17' 6" (5.33m x 5.33m ) Having three double glazed windows to the rear, four double glazed windows to the side, fitted kitchen with wall and base units and work tops over, stainless steel sink and drainer, electric oven and hob with cooker hood over, integrated washing machine, tumble dryer and fridge/freezer and electric heater.