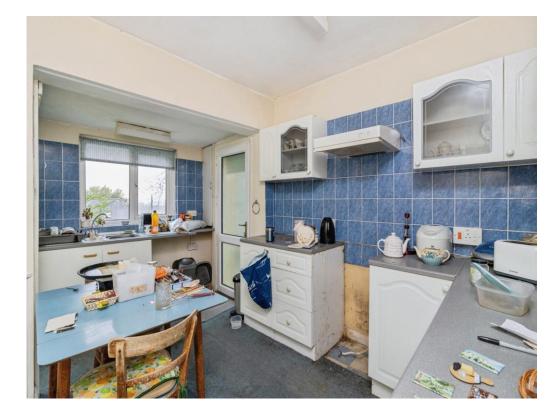

#### Kitchen

13' 9" max x 10' 1" max ( 4.19m max x 3.07m max )

Double glazed window to the front of the property, wall and base units, one and a half bowl stainless steel sink/drainer, space for oven with extractor over, space for undercounter fridge/freezer, plumbing for washing machine, space for tumble dryer, part tiled, door to the side of the property and a wall mounted radiator, sliding door into the utility room with a double glazed window overlooking the garden.