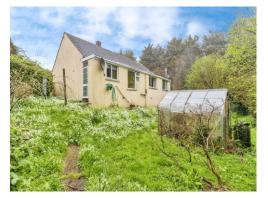

# **Property Description**

Offered to the market with no onward chain, this spacious three-bedroom detached bungalow sits on a generous corner plot within a cul-de-sac setting, offering privacy, space, and enormous potential for personalisation or extension (STPP).

Externally, the home benefits from wraparound mature gardens that provide a tranquil and private outdoor space, with scope for further landscaping or outdoor entertaining. The attached garage and driveway allow for secure off-road parking.

# **Front Of The Property**

Five bar gate leads to the property with parking for multiple vehicles, pathway to the main entrance, lawn with mature trees.

# **Rear Of The Property**

Large wrap-around rear garden which is mostly laid to lawn, hedgerow borders which offers a high level of privacy, shed, greenhouse.