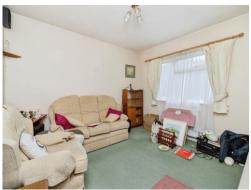

## **Dining Room/Bedroom Three**

8' 10" max x 11' 1" max ( 2.69m max x 3.38m max )

Double glazed window to the front of the property and a wall mounted radiator.