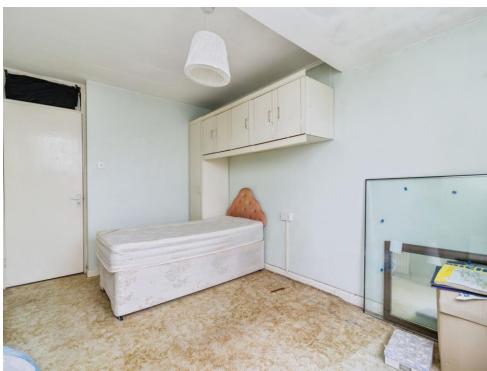

## **Dining Room/Bedroom Three**

8' 10" max x 11' 1" max ( 2.69m max x 3.38m max )

Double glazed window to the front of the property and a wall mounted radiator.