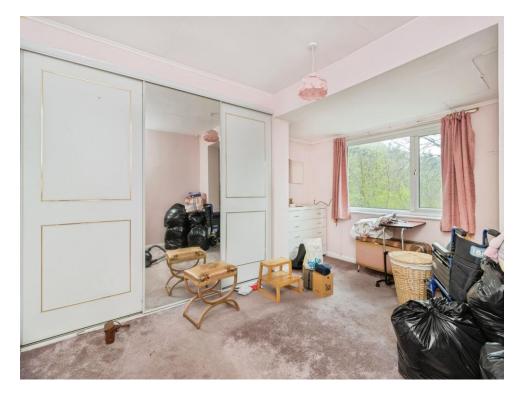

### **Bedroom One**

11' 8" max x 14' max ( 3.56m max x 4.27m max )

Double glazed window to the rear of the property, obscure window to the hallway, built in wardrobes with sliding doors, WC, wash hand basin and a wall mounted radiator.