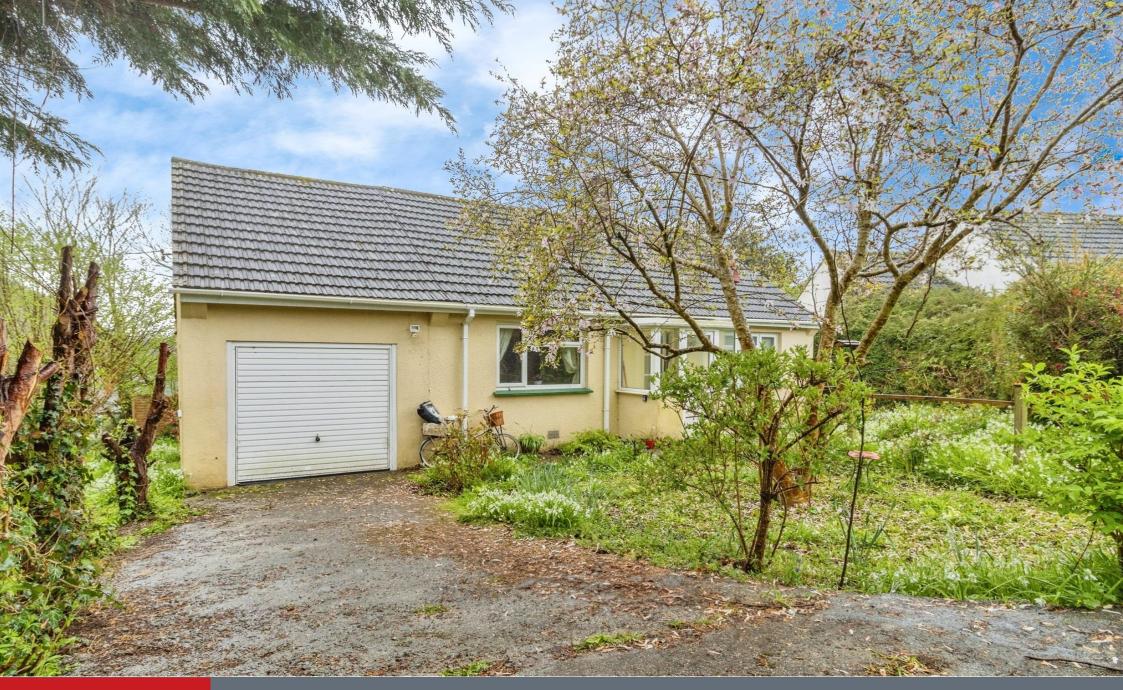

# **Front Of The Property**

Five bar gate leads to the property with parking for multiple vehicles, pathway to the main entrance, lawn with mature trees.

Externally, the home benefits from wraparound mature gardens that provide a tranquil and private outdoor space, with scope for further landscaping or outdoor entertaining. The attached garage and driveway allow for secure off-road parking.