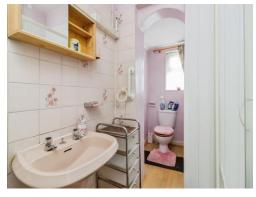

### **Shower Room**

Double glazed window to the rear of the property, shower cubicle, WC, wash hand basin, part tiled and a wall mounted radiator.