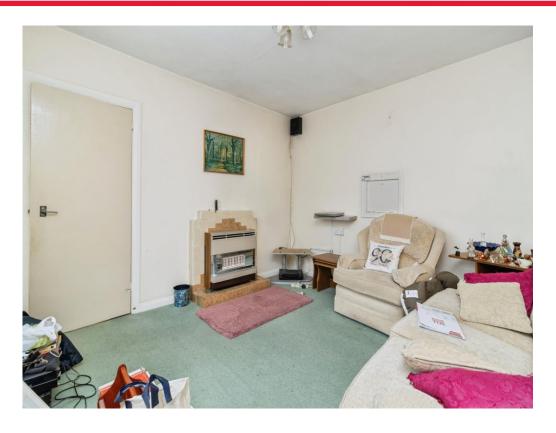

### Lounge

11' 1" max x 12' max ( 3.38m max x 3.66m max )

Double glazed window to the front of the property, gas fire with surround, serving hatch to the kitchen and a wall mounted radiator.