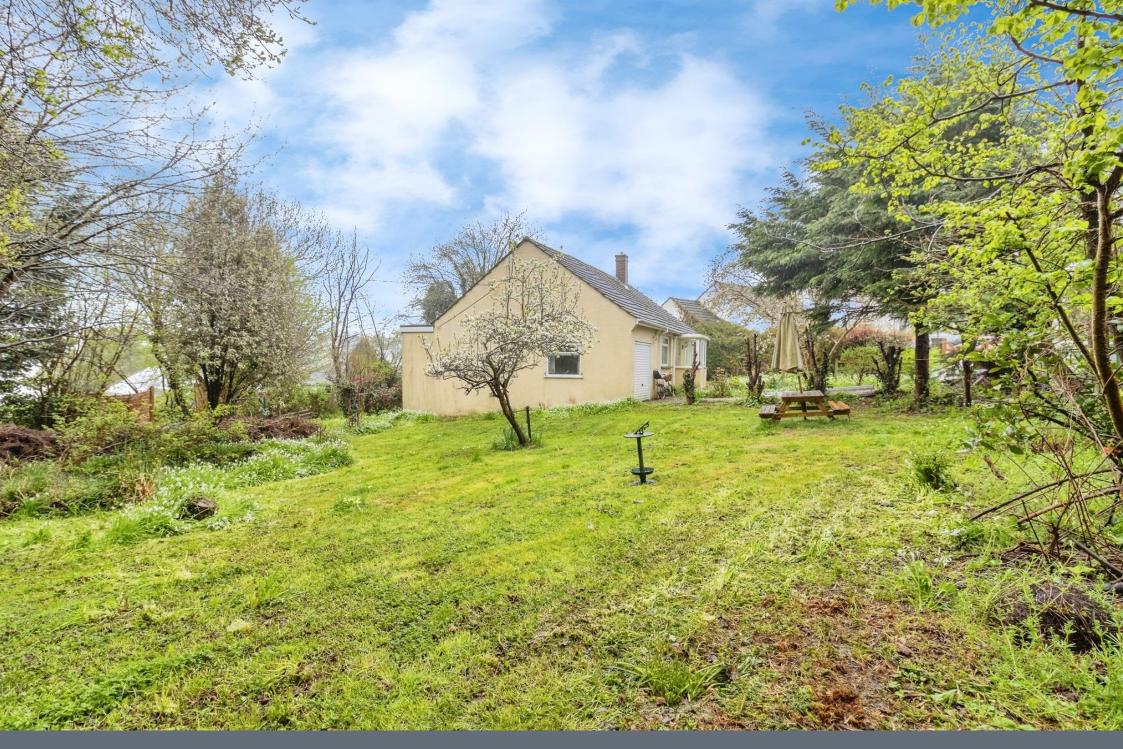

# **Rear Of The Property**

Large wrap-around rear garden which is mostly laid to lawn, hedgerow borders which offers a high level of privacy, shed, greenhouse.