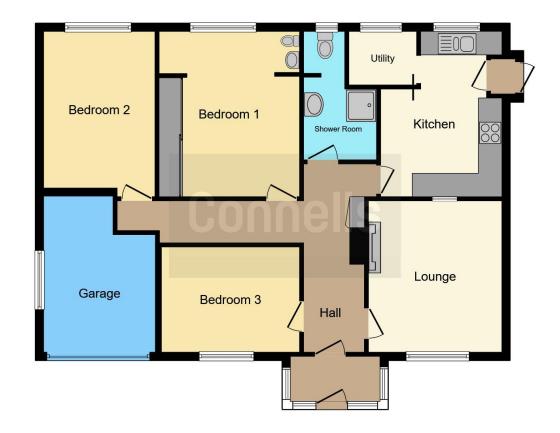

The well-laid-out accommodation comprises an entrance hall leading to a good size lounge, a kitchen with access to a separate utility room, and a central shower room. There are three good-sized bedrooms, each with views of the surrounding gardens.

### **Entrance Hallway**

Storage cupboard, loft hatch and a wall mounted radiator.

### Lounge

11' 1" max x 12' max ( 3.38m max x 3.66m max )

Double glazed window to the front of the property, gas fire with surround, serving hatch to the kitchen and a wall mounted radiator.

## **Dining Room/Bedroom Three**

8' 10" max x 11' 1" max ( 2.69m max x 3.38m max )

Double glazed window to the front of the property and a wall mounted radiator.

#### Kitchen

13' 9" max x 10' 1" max ( 4.19m max x 3.07m max )

Double glazed window to the front of the property, wall and base units, one and a half bowl stainless steel sink/drainer, space for oven with extractor over, space for undercounter fridge/freezer, plumbing for washing machine, space for tumble dryer, part tiled, door to the side of the property and a wall mounted radiator, sliding door into the utility room with a double glazed window overlooking the garden.

### **Bedroom One**

11' 8" max x 14' max ( 3.56m max x 4.27m max )

Double glazed window to the rear of the property, obscure window to the hallway, built in wardrobes with sliding doors, WC, wash hand basin and a wall mounted radiator.

### **Bedroom Two**

13' 11" max x 9' 4" max ( 4.24m max x 2.84m max )

Double glazed window to the rear of the property, fitted overbed storage and a wall mounted radiator.

### **Shower Room**

Double glazed window to the rear of the property, shower cubicle, WC, wash hand basin, part tiled and a wall mounted radiator.

# Garage

13' 4" max x 9' 4" max ( 4.06m max x 2.84m max )

Up and over door with a window to the side.

Residential Sales & Lettings | Mortgage Services | Conveyancing | Surveyors | Land & New Homes

This floor plan is for illustrative purposes only. It is not drawn to scale. Any measurements, floor areas (including any total floor area), openings and orientation are approximate. No details are guaranteed, they cannot be relied upon for any purpose and they do not form part of any agreement. No liability is taken for any error, omission or misstatement. A party must rely upon its own inspection(s). Powered by www.focalagent.com