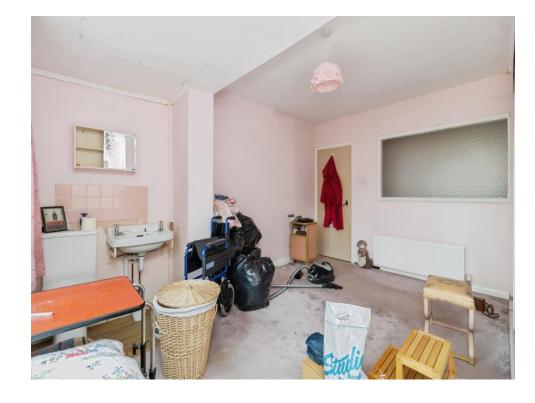

### **Bedroom One**

11' 8" max x 14' max ( 3.56m max x 4.27m max )

Double glazed window to the rear of the property, obscure window to the hallway, built in wardrobes with sliding doors, WC, wash hand basin and a wall mounted radiator.