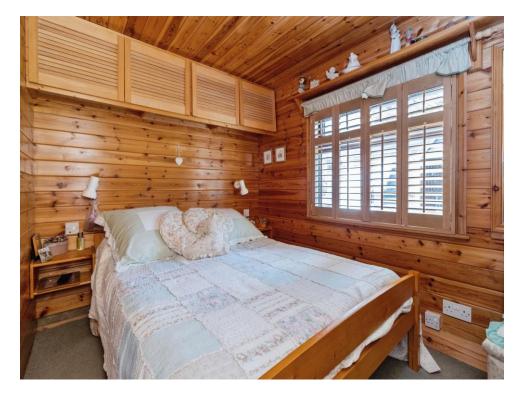

### **Bedroom One**

9' 3" max x 7' 3" max ( 2.82m max x 2.21m max )

Double glazed window to the side of the property and a storage cupboard.

### **Bedroom Two**

9' 1" max x 6' 6" max ( 2.77m max x 1.98m max )

Double glazed window to the side of the property and a storage cupboard.