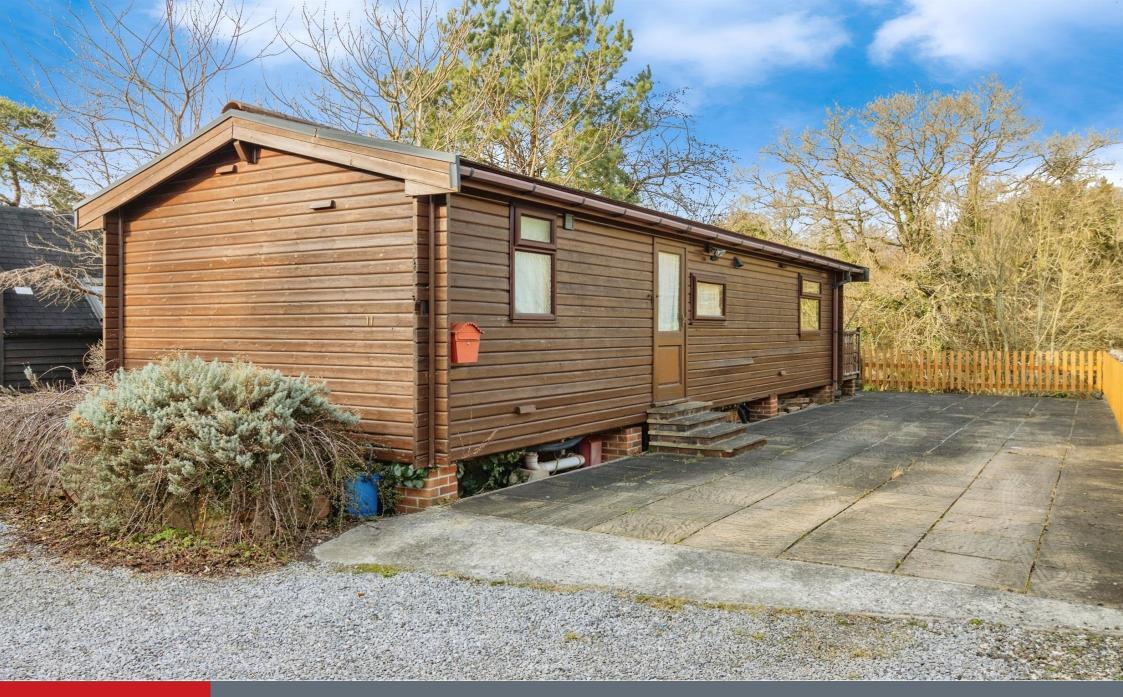

## **Property Description**

This two bedroom lodge is situated in an idyllic and secluded location overlooking the River Dart. It is set along a private road on its own plot with a river walk which is for residents only.

# **Front Of The Property**

Paving slabs with parking for multiple vehicles, steps leading up to the main entrance.