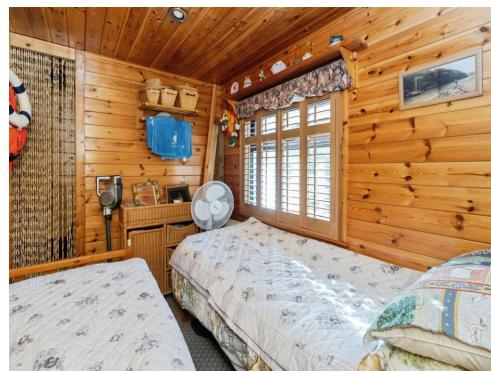

### **Bedroom One**

9' 3" max x 7' 3" max ( 2.82m max x 2.21m max )

Double glazed window to the side of the property and a storage cupboard.

### **Bedroom Two**

9' 1" max x 6' 6" max ( 2.77m max x 1.98m max )

Double glazed window to the side of the property and a storage cupboard.