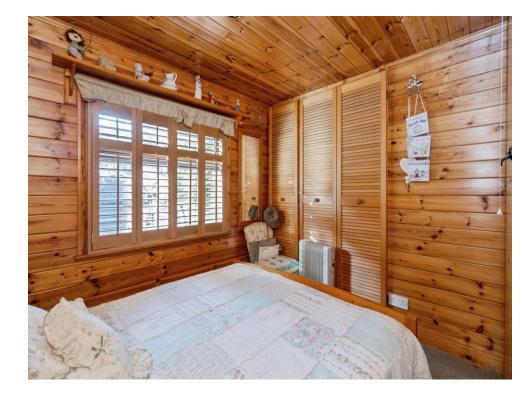

### **Bedroom One**

9' 3" max x 7' 3" max ( 2.82m max x 2.21m max )

Double glazed window to the side of the property and a storage cupboard.

### **Bedroom Two**

9' 1" max x 6' 6" max ( 2.77m max x 1.98m max )

Double glazed window to the side of the property and a storage cupboard.