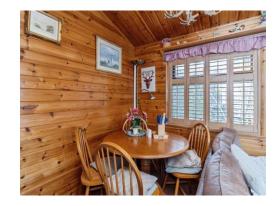

Lounge/Diner - Two double glazed windows to the side of the property and patio doors leading out to the decking.