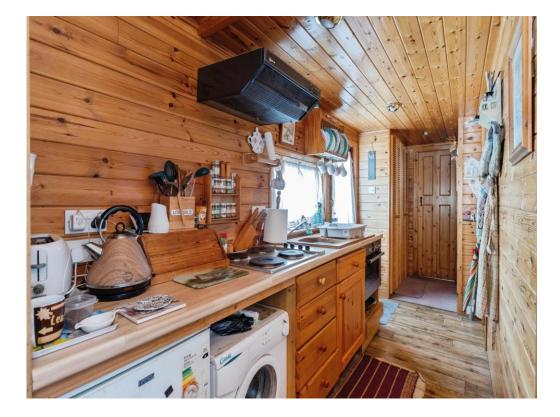

### Kitchen/Lounge/Diner

28' 11" max x 11' 6" max ( 8.81m max x 3.51m max )

Kitchen - Double glazed window to the side, base units, electric hob with extractor over, electric oven, one bowl sink/drainer, plumbing for washing machine, space for undercounter fridge/freezer.