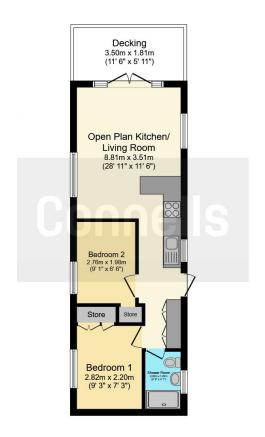

#### Hallway

Storage cupboard.

### Kitchen/Lounge/Diner

28' 11" max x 11' 6" max ( 8.81m max x 3.51m max )

Kitchen - Double glazed window to the side, base units, electric hob with extractor over, electric oven, one bowl sink/drainer, plumbing for washing machine, space for undercounter fridge/freezer.

Lounge/Diner - Two double glazed windows to the side of the property and patio doors leading out to the decking.

### **Bedroom One**

9' 3" max x 7' 3" max ( 2.82m max x 2.21m max )

Double glazed window to the side of the property and a storage cupboard.

### **Bedroom Two**

9' 1" max x 6' 6" max ( 2.77m max x 1.98m max )

Double glazed window to the side of the property and a storage cupboard.

#### **Bathroom**

Double glazed window to the side of the property, shower cubicle, WC, wash hand basin.

### Outside

Doors from the lounge lead out onto a decking area which provides a good space for patio furniture to relax and enjoy the surroundings.

Residential Sales & Lettings | Mortgage Services | Conveyancing | Surveyors | Land & New Homes