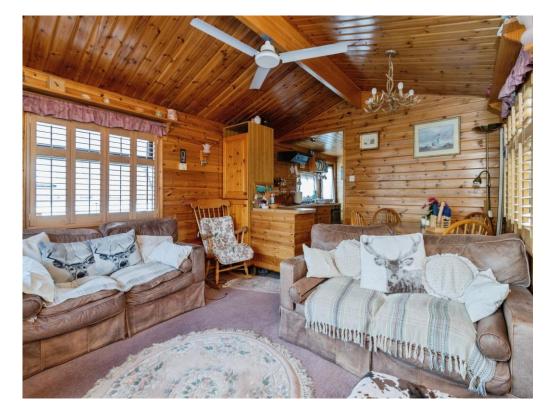

### Kitchen/Lounge/Diner

28' 11" max x 11' 6" max ( 8.81m max x 3.51m max )

Kitchen - Double glazed window to the side, base units, electric hob with extractor over, electric oven, one bowl sink/drainer, plumbing for washing machine, space for undercounter fridge/freezer.

Lounge/Diner - Two double glazed windows to the side of the property and patio doors leading out to the decking.