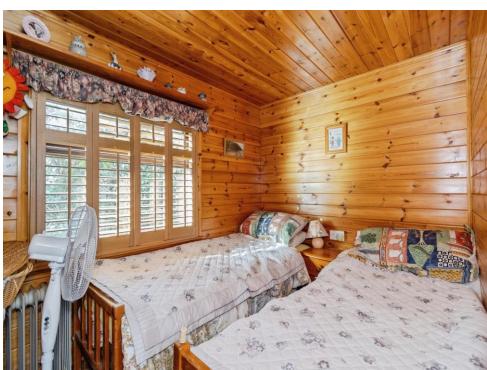

### **Bedroom One**

9' 3" max x 7' 3" max ( 2.82m max x 2.21m max )

Double glazed window to the side of the property and a storage cupboard.

### **Bedroom Two**

9' 1" max x 6' 6" max ( 2.77m max x 1.98m max )

Double glazed window to the side of the property and a storage cupboard.