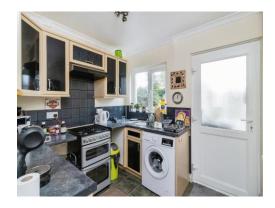

#### Kitchen

8' 1" max x 8' 4" max ( 2.46m max x 2.54m max )

Double glazed window to the rear of the property, wall and base units, one bowl stainless steel sink/drainer, space for freestanding oven, plumbing for washing machine, door to the conservatory.