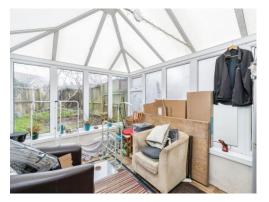

## Conservatory

12' 3" max x 9' 6" max ( 3.73m max x 2.90m max )

Double glazing surrounding, door to the garden.