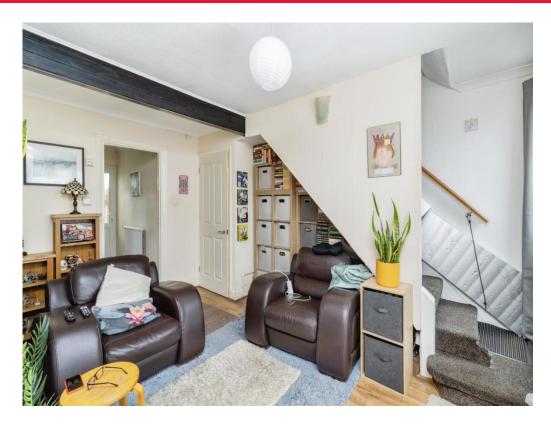

## Lounge

14' 7" max x 13' 2" max ( 4.45m max x 4.01m max )

Double glazed window to the front of the property, feature fireplace, understairs storage cupboard and a wall mounted radiator.