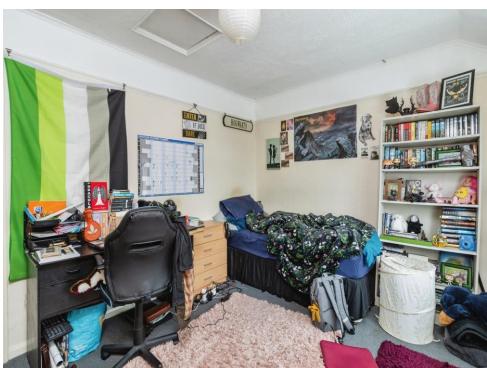

### **Bedroom One**

12' 9" max x 9' 7" max ( 3.89m max x 2.92m max )

Double glazed window to the front of the property, feature fireplace, storage cupboard and a wall mounted radiator.

### **Bedroom Two**

13' 1" max x 10' max ( 3.99m max x 3.05m max )

Double glazed window to the rear of the property, loft hatch and a wall mounted radiator.