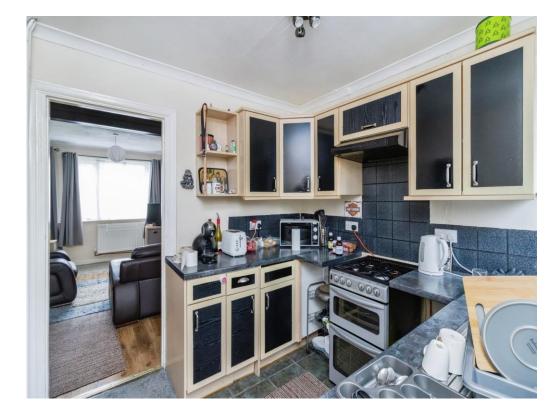

#### Kitchen

8' 1" max x 8' 4" max ( 2.46m max x 2.54m max )

Double glazed window to the rear of the property, wall and base units, one bowl stainless steel sink/drainer, space for freestanding oven, plumbing for washing machine, door to the conservatory.