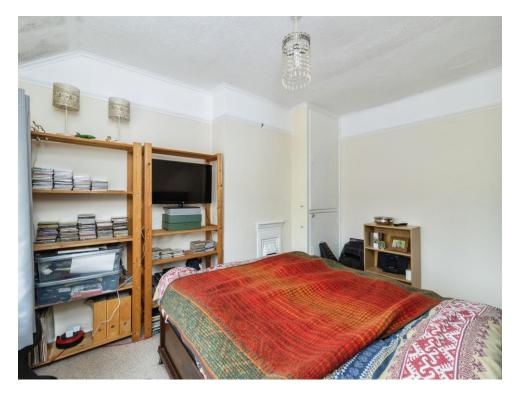

### **Bedroom One**

12' 9" max x 9' 7" max ( 3.89m max x 2.92m max )

Double glazed window to the front of the property, feature fireplace, storage cupboard and a wall mounted radiator.

### **Bedroom Two**

13' 1" max x 10' max ( 3.99m max x 3.05m max )

Double glazed window to the rear of the property, loft hatch and a wall mounted radiator.