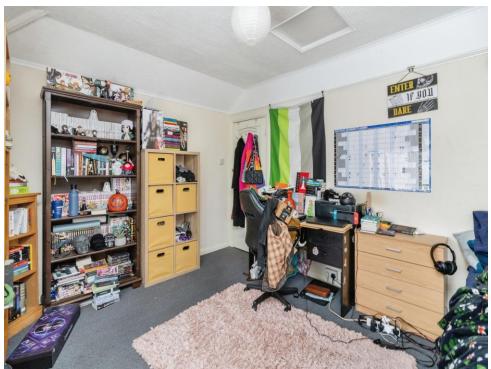

### **Bedroom One**

12' 9" max x 9' 7" max ( 3.89m max x 2.92m max )

Double glazed window to the front of the property, feature fireplace, storage cupboard and a wall mounted radiator.

### **Bedroom Two**

13' 1" max x 10' max ( 3.99m max x 3.05m max )

Double glazed window to the rear of the property, loft hatch and a wall mounted radiator.