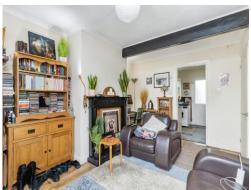

## Lounge

14' 7" max x 13' 2" max ( 4.45m max x 4.01m max )

Double glazed window to the front of the property, feature fireplace, understairs storage cupboard and a wall mounted radiator.