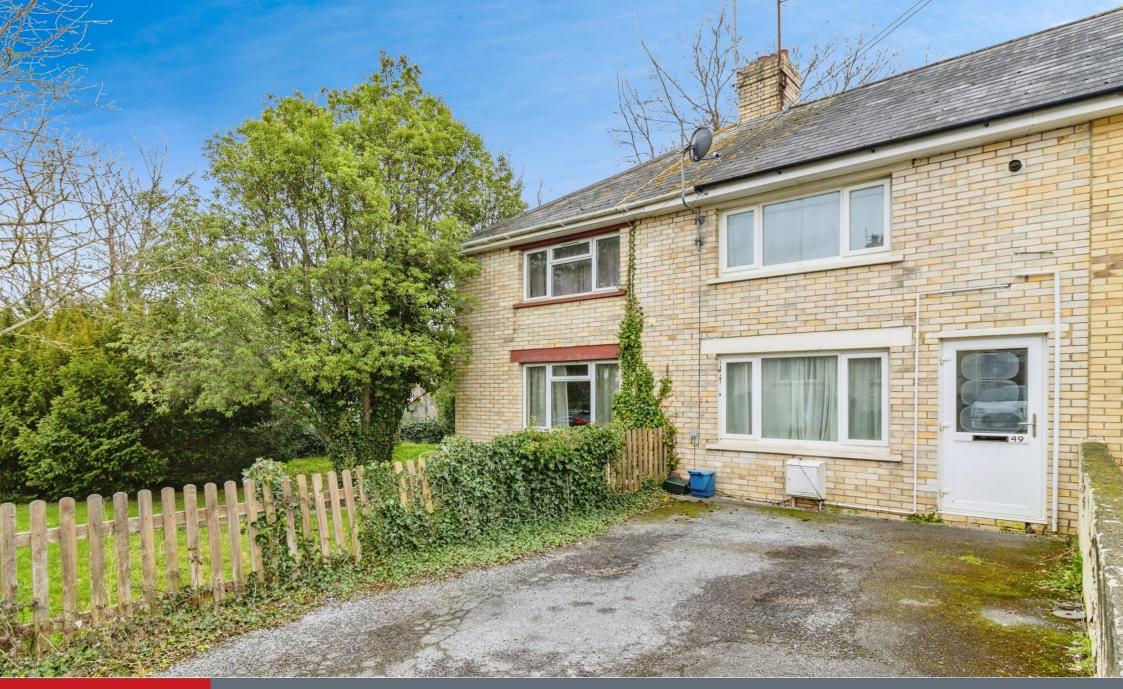

# **Front Of The Property**

Driveway parking for one vehicle, uPVC door into the property.

# **Rear Of The Property**

Enclosed rear garden, with a raised patio area providing space for garden furniture and lawn surrounding.

Residential Sales & Lettings | Mortgage Services | Conveyancing | Surveyors | Land & New Homes