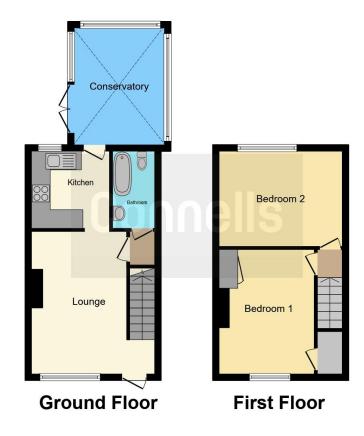

## Lounge

14' 7" max x 13' 2" max ( 4.45m max x 4.01m max )

Double glazed window to the front of the property, feature fireplace, understairs storage cupboard and a wall mounted radiator.

#### Kitchen

8' 1" max x 8' 4" max ( 2.46m max x 2.54m max )

Double glazed window to the rear of the property, wall and base units, one bowl stainless steel sink/drainer, space for freestanding oven, plumbing for washing machine, door to the conservatory.

## Conservatory

12' 3" max x 9' 6" max ( 3.73m max x 2.90m max )

Double glazing surrounding, door to the garden.

## **First Floor**

### **Bedroom One**

12' 9" max x 9' 7" max ( 3.89m max x 2.92m max )

Double glazed window to the front of the property, feature fireplace, storage cupboard and a wall mounted radiator.

### **Bedroom Two**

13' 1" max x 10' max ( 3.99m max x 3.05m max )

Double glazed window to the rear of the property, loft hatch and a wall mounted radiator.

### **Bathroom**

Bath with shower over, WC, wash hand basin, extractor fan and a wall mounted radiator.