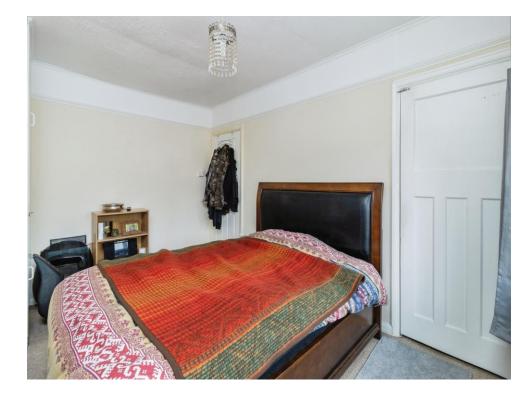

### **Bedroom One**

12' 9" max x 9' 7" max ( 3.89m max x 2.92m max )

Double glazed window to the front of the property, feature fireplace, storage cupboard and a wall mounted radiator.

### **Bedroom Two**

13' 1" max x 10' max ( 3.99m max x 3.05m max )

Double glazed window to the rear of the property, loft hatch and a wall mounted radiator.