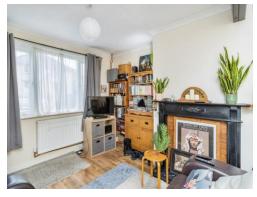

## Lounge

14' 7" max x 13' 2" max ( 4.45m max x 4.01m max )

Double glazed window to the front of the property, feature fireplace, understairs storage cupboard and a wall mounted radiator.