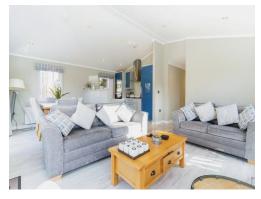

# **Property Description**

Stepping into the open-plan living area with it's relaxed neutral tones, it is immediately clear that this luxury lodge simply oozes style and practicality. Kick off your walking shoes, and collapse into one of the two large comfy sofas, and allow your troubles to simply fade away. Gather with family around the dining table to chat about your plans for the next day as you prepare your evening meal. And on warmer evenings, after an afternoon spend laughing together, you can throw open your french doors to soak in the afternoon rays, as you enjoy a sip of your favourite drink on your decking, or maybe soak away aching muscles in your very own hot tub.

## Kitchen / Living / Dining Room

18' 7" max x 14' 5" max ( 5.66m max x 4.39m max )

Multiple double glazed windows, two twoseater sofas armchair, wall mounted TV with feature fireplace below, coffee table, floor lamp, patio doors leading to the decking area.