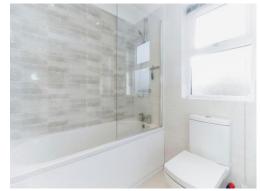

#### Bathroom

Obscure double glazed window, bath with shower over, WC and vanity wash hand basin.