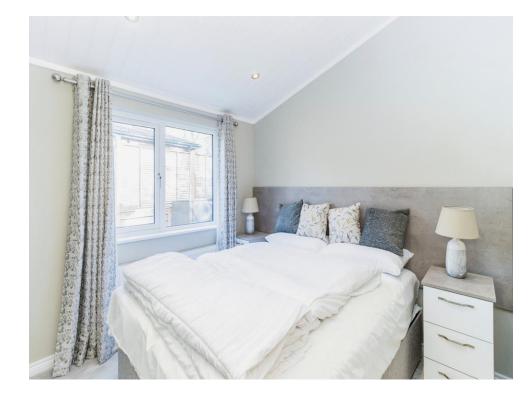

## **Bedroom One**

9' max x 9' 6" max ( 2.74m max x 2.90m max )

Double glazed windows, double bed with bedside tables, built in wardrobe with sliding doors, wall mounted tv and door leading to..