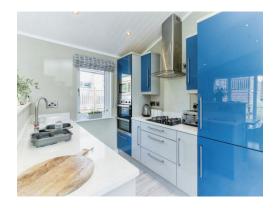

Dining Area comprises a six seater dining table and a wall mounted radiator.

The Kitchen comprises of wall and base units, one bowl stainless steel sink, integrated oven, gas hob with extractor over, integrated fridge freezer, washer/dryer, integrated dishwasher, integrated microwave, toaster, kettle.