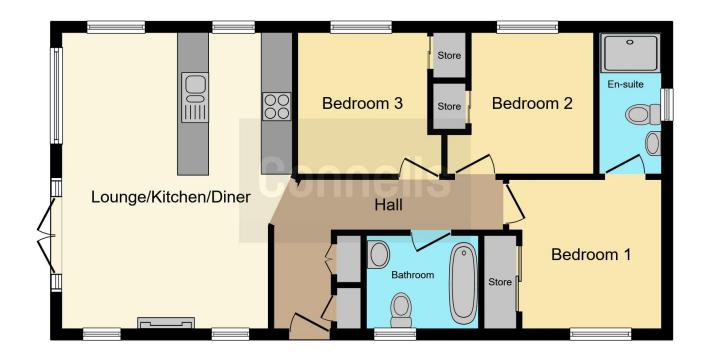

#### **Entrance**

Glazed door leading into the hallway, storage cupboard to your right hand side.

## Kitchen / Living / Dining Room

18' 7" max x 14' 5" max ( 5.66m max x 4.39m max )

Multiple double glazed windows, two twoseater sofas armchair, wall mounted TV with feature fireplace below, coffee table, floor lamp, patio doors leading to the decking area.

Dining Area comprises a six seater dining table and a wall mounted radiator.

The Kitchen comprises of wall and base units, one bowl stainless steel sink, integrated oven, gas hob with extractor over, integrated fridge freezer, washer/dryer, integrated dishwasher, integrated microwave, toaster, kettle.

## **Bedroom One**

9' max x 9' 6" max ( 2.74m max x 2.90m max )

Double glazed windows, double bed with bedside tables, built in wardrobe with sliding doors, wall mounted tv and door leading to..

## **Ensuite**

Obscure double glazed window, shower cubicle, vanity sink and WC.

#### **Bedroom Two**

9' max x 9' 2" max ( 2.74m max x 2.79m max )

Double glazed windows, double beds with bedside table, built in wardrobes with sliding door, wall mounted tv and a wall mounted radiator.

## **Bedroom Three**

8' 9" max x 9' 1" max ( 2.67m max x 2.77m max )

Double glazed windows, twin beds with bedside table, built in wardrobes with sliding doors and a wall mounted radiator.

#### Bathroom

Obscure double glazed window, bath with shower over, WC and vanity wash hand basin.

## Outside

Large decking area with a hot tub.

Residential Sales & Lettings | Mortgage Services | Conveyancing | Surveyors | Land & New Homes

This floorplan is for illustrative purposes only and is not drawn to scale. Measurements, floor-areas, openings and orientations are approximate. They should not be relied upon for any purpose and do not form any part of an agreement. No liability is taken for any error or mis-statement. All parties must rely on their own inspections.