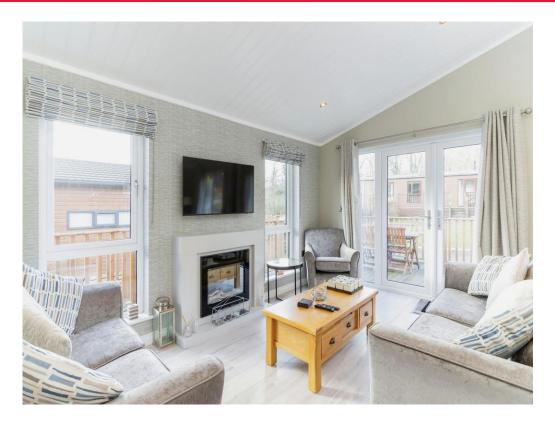

# **Property Description**

Stepping into the open-plan living area with it's relaxed neutral tones, it is immediately clear that this luxury lodge simply oozes style and practicality. Kick off your walking shoes, and collapse into one of the two large comfy sofas, and allow your troubles to simply fade away. Gather with family around the dining table to chat about your plans for the next day as you prepare your evening meal. And on warmer evenings, after an afternoon spend laughing together, you can throw open your french doors to soak in the afternoon rays, as you enjoy a sip of your favourite drink on your decking, or maybe soak away aching muscles in your very own hot tub.

## Kitchen / Living / Dining Room

18' 7" max x 14' 5" max ( 5.66m max x 4.39m max )

Multiple double glazed windows, two twoseater sofas armchair, wall mounted TV with feature fireplace below, coffee table, floor lamp, patio doors leading to the decking area.