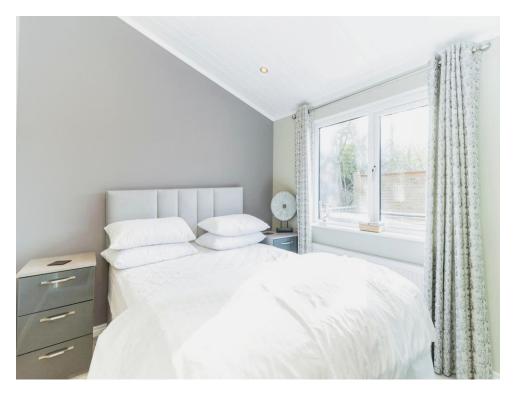

## **Bedroom One**

9' max x 9' 6" max ( 2.74m max x 2.90m max )

Double glazed windows, double bed with bedside tables, built in wardrobe with sliding doors, wall mounted tv and door leading to..

#### **Bedroom Two**

9' max x 9' 2" max ( 2.74m max x 2.79m max )

Double glazed windows, double beds with bedside table, built in wardrobes with sliding door, wall mounted tv and a wall mounted radiator.

## **Bedroom Three**

8' 9" max x 9' 1" max ( 2.67m max x 2.77m max )

Double glazed windows, twin beds with bedside table, built in wardrobes with sliding doors and a wall mounted radiator.