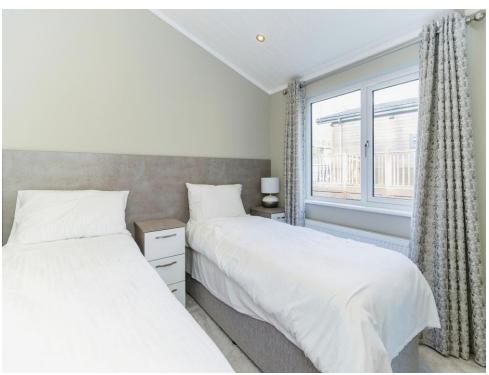

## **Bedroom Three**

8' 9" max x 9' 1" max ( 2.67m max x 2.77m max )

Double glazed windows, twin beds with bedside table, built in wardrobes with sliding doors and a wall mounted radiator.