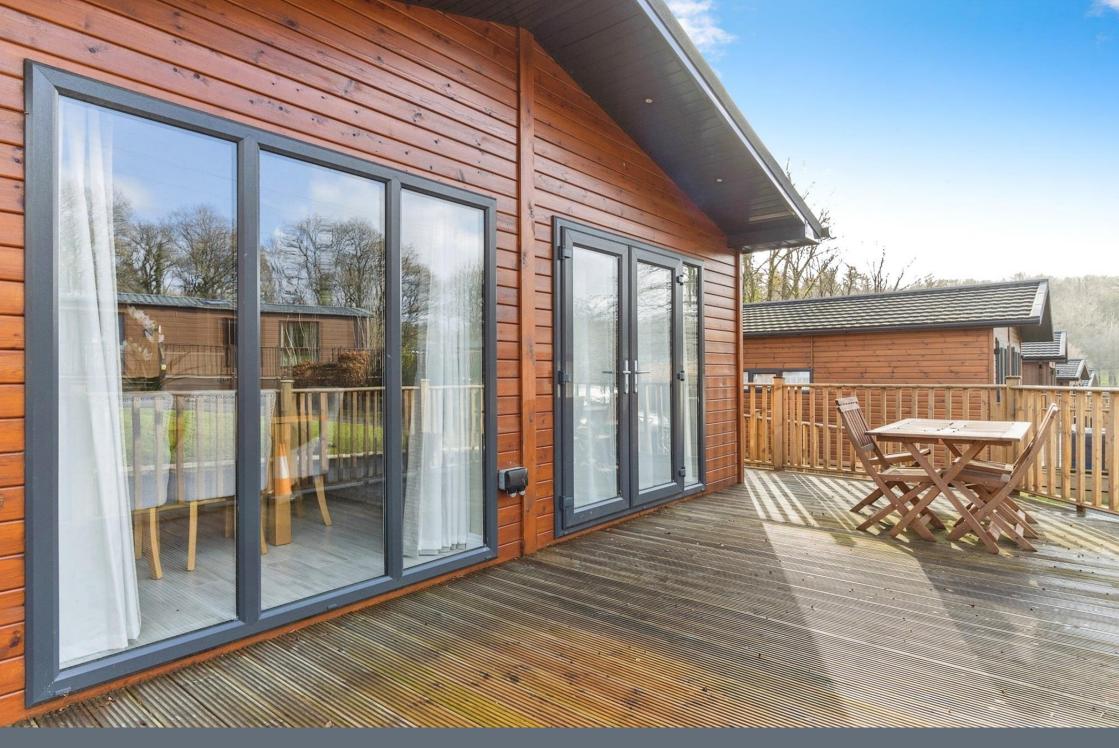

# **Property Description**

Stepping into the open-plan living area with it's relaxed neutral tones, it is immediately clear that this luxury lodge simply oozes style and practicality. Kick off your walking shoes, and collapse into one of the two large comfy sofas, and allow your troubles to simply fade away. Gather with family around the dining table to chat about your plans for the next day as you prepare your evening meal. And on warmer evenings, after an afternoon spend laughing together, you can throw open your french doors to soak in the afternoon rays, as you enjoy a sip of your favourite drink on your decking, or maybe soak away aching muscles in your very own hot tub.

## **Front Of The Property**

Parking for two vehicles with a ramp leading up to the decking area and entrance to the lodge.