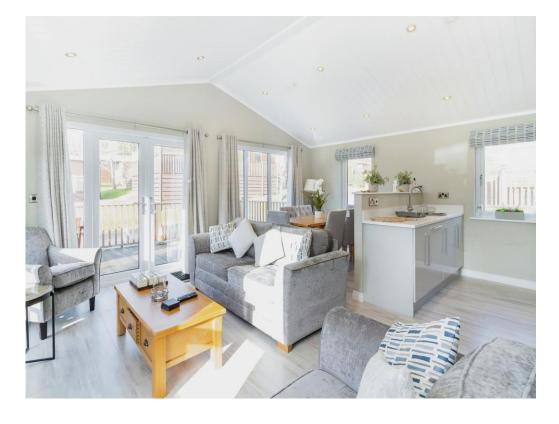

# **Property Description**

Stepping into the open-plan living area with it's relaxed neutral tones, it is immediately clear that this luxury lodge simply oozes style and practicality. Kick off your walking shoes, and collapse into one of the two large comfy sofas, and allow your troubles to simply fade away. Gather with family around the dining table to chat about your plans for the next day as you prepare your evening meal. And on warmer evenings, after an afternoon spend laughing together, you can throw open your french doors to soak in the afternoon rays, as you enjoy a sip of your favourite drink on your decking, or maybe soak away aching muscles in your very own hot tub.

## Kitchen / Living / Dining Room

18' 7" max x 14' 5" max ( 5.66m max x 4.39m max )

Multiple double glazed windows, two twoseater sofas armchair, wall mounted TV with feature fireplace below, coffee table, floor lamp, patio doors leading to the decking area.

Dining Area comprises a six seater dining table and a wall mounted radiator.

The Kitchen comprises of wall and base units, one bowl stainless steel sink, integrated oven, gas hob with extractor over, integrated fridge freezer, washer/dryer, integrated dishwasher, integrated microwave, toaster, kettle.