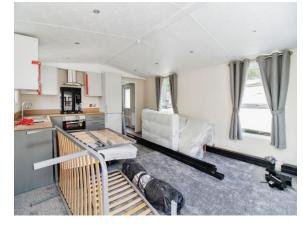

# Kitchen / Living Area

13' 7" max x 17' 1" max ( 4.14m max x 5.21m max )

Open Plan Kitchen/Living Area, ample double glazed window to let in all the natural light, wall and base units, one bowl stainless steel sink/drainer, gas hob with extractor over, oven, integrated fridge/freezer, integrated microwave, integrated washing machine.

Living area comprises feature fireplace with electric fire, wall mounted radiator and French doors leading to the veranda.