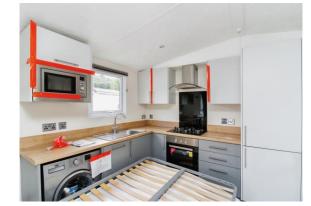

# Kitchen / Living Area

13' 7" max x 17' 1" max ( 4.14m max x 5.21m max )

Open Plan Kitchen/Living Area, ample double glazed window to let in all the natural light, wall and base units, one bowl stainless steel sink/drainer, gas hob with extractor over, oven, integrated fridge/freezer, integrated microwave, integrated washing machine.