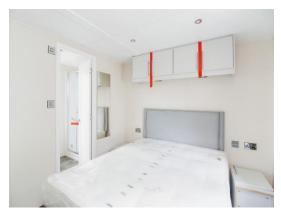

#### **Bedroom One**

8' 9" max x 9' 7" max ( 2.67m max x 2.92m max )

Double glazed window, double bed, storage cupboard, above bed storage, wall mounted radiator and door to ensuite.