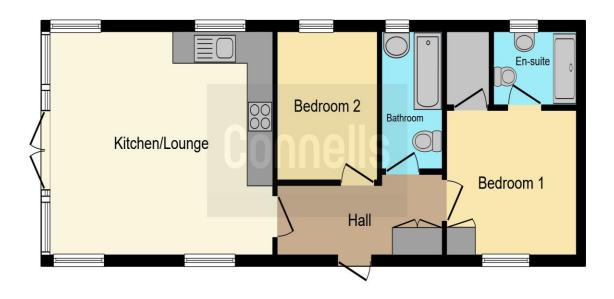

## **Entrance Hallway**

Steps leading up to the Entrance and into the main Hallway.

#### **Bedroom One**

8' 9" max x 9' 7" max ( 2.67m max x 2.92m max )

Double glazed window, double bed, storage cupboard, above bed storage, wall mounted radiator and door to ensuite.

## **Ensuite**

Obscure double glazed window, shower cubicle, wash hand basin and a wall mounted heated towel rail.

#### **Bedroom Two**

9' 2" max x 7' 7" max ( 2.79m max x 2.31m max )

Double glazed window, twin beds, storage and a wall mounted radiator

# **Bathroom**

Obscure double glazed window, bath with shower over, mixer taps, vanity wash hand basin with mirror cabinet above, part tiled and a wall mounted heated towel rail.

# **Agent Notes**

£3500 per annum (+ VAT) site fees including water. \*Subject to change in yearly review\*

This floorplan is for illustrative purposes only and is not drawn to scale. Measurements, floor-areas, openings and orientations are approximate. They should not be relied upon for any purpose and do not form any part of an agreement. No liability is taken for any error or mis-statement. All parties must rely on their own inspections.