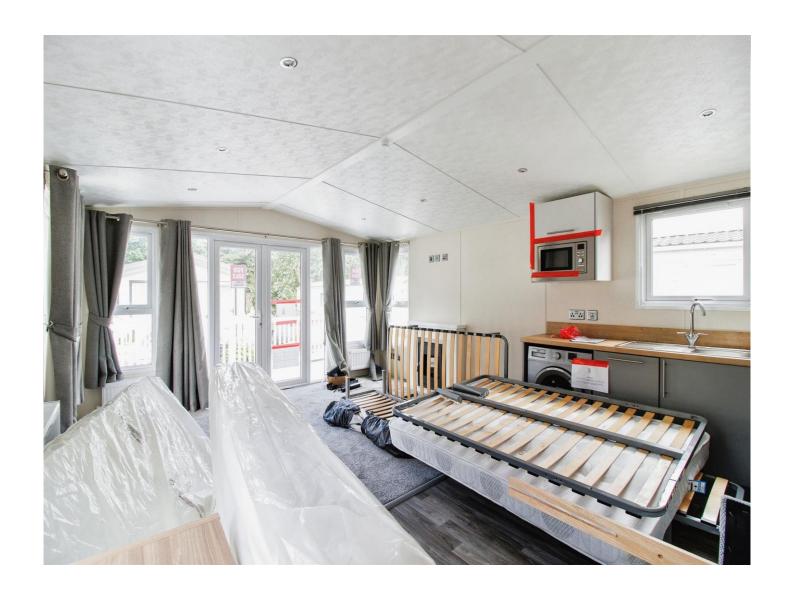

# Kitchen / Living Area

13' 7" max x 17' 1" max ( 4.14m max x 5.21m max )

Open Plan Kitchen/Living Area, ample double glazed window to let in all the natural light, wall and base units, one bowl stainless steel sink/drainer, gas hob with extractor over, oven, integrated fridge/freezer, integrated microwave, integrated washing machine.

Living area comprises feature fireplace with electric fire, wall mounted radiator and French doors leading to the veranda.