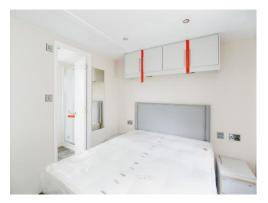

### **Bedroom One**

8' 9" max x 9' 7" max ( 2.67m max x 2.92m max )

Double glazed window, double bed, storage cupboard, above bed storage, wall mounted radiator and door to ensuite.