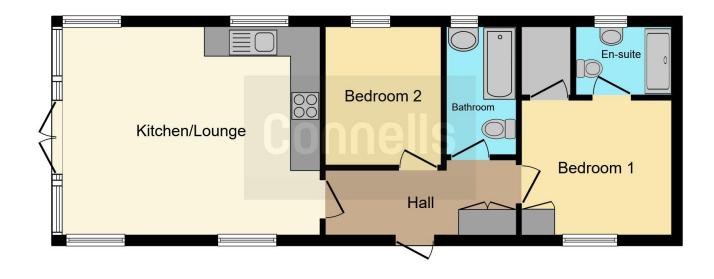

# **Agent Notes**

£3500 per annum (+ VAT) site fees including water. \*Subject to change in yearly review\*

This floorplan is for illustrative purposes only and is not drawn to scale. Measurements, floor-areas, openings and orientations are approximate. They should not be relied upon for any purpose and do not form any part of an agreement. No liability is taken for any error or mis-statement. All parties must rely on their own inspections.