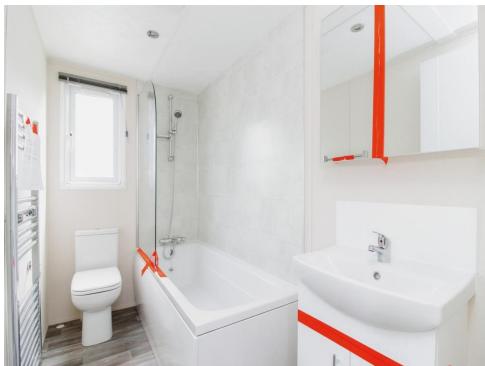

## **Bathroom**

Obscure double glazed window, bath with shower over, mixer taps, vanity wash hand basin with mirror cabinet above, part tiled and a wall mounted heated towel rail.