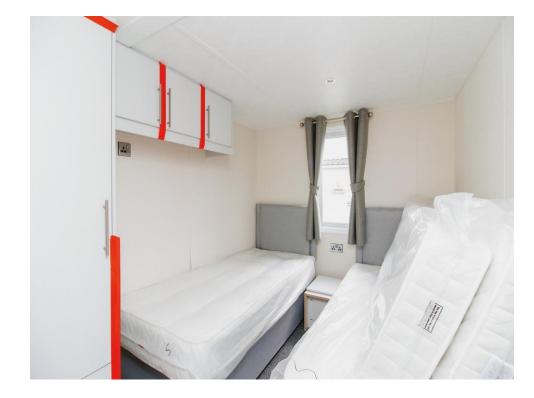

#### **Bedroom Two**

9' 2" max x 7' 7" max ( 2.79m max x 2.31m max )

Double glazed window, twin beds, storage and a wall mounted radiator.