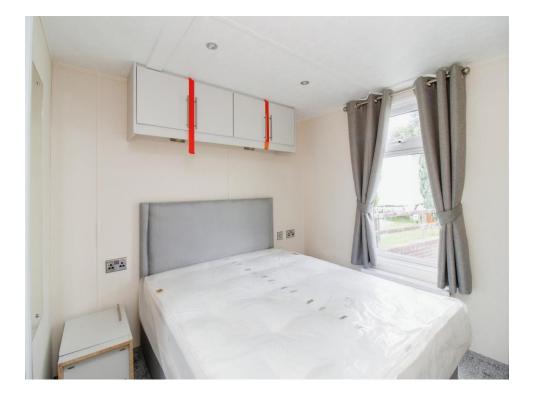

### **Bedroom One**

8' 9" max x 9' 7" max ( 2.67m max x 2.92m max )

Double glazed window, double bed, storage cupboard, above bed storage, wall mounted radiator and door to ensuite.

#### **Bedroom Two**

9' 2" max x 7' 7" max ( 2.79m max x 2.31m max )

Double glazed window, twin beds, storage and a wall mounted radiator.