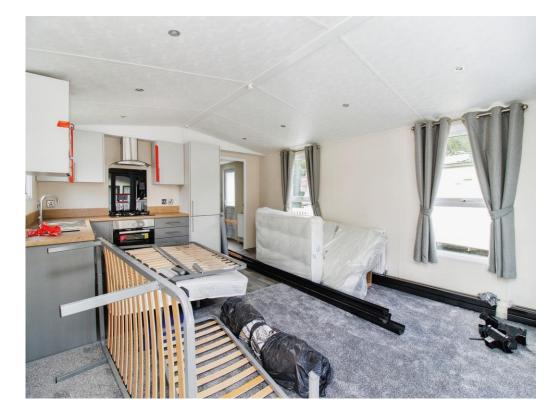

# **Property Description**

\*The home is currently in the process of being furnished\*

BRAND NEW Park Home situated on the sought after Lemonford Caravan Park Site.

This is a stunning example of what the site has to offer. The home offers an Open Plan Kitchen/Living Area, Double Bedroom with Ensuite, Twin Bedroom and Bathroom.

## Kitchen / Living Area

13' 7" max x 17' 1" max ( 4.14m max x 5.21m max )

Open Plan Kitchen/Living Area, ample double glazed window to let in all the natural light, wall and base units, one bowl stainless steel sink/drainer, gas hob with extractor over, oven, integrated fridge/freezer, integrated microwave, integrated washing machine.

Living area comprises feature fireplace with electric fire, wall mounted radiator and French doors leading to the veranda.