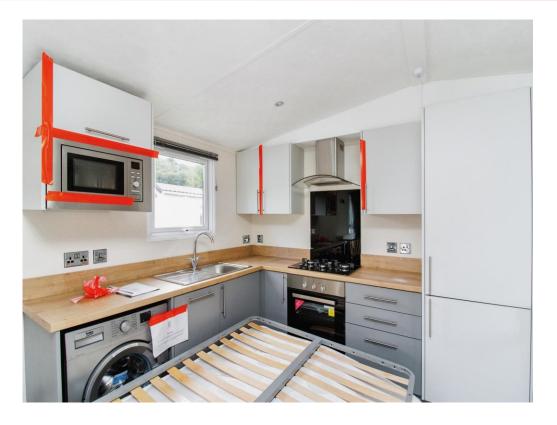

## Kitchen / Living Area

13' 7" max x 17' 1" max ( 4.14m max x 5.21m max )

Open Plan Kitchen/Living Area, ample double glazed window to let in all the natural light, wall and base units, one bowl stainless steel sink/drainer, gas hob with extractor over, oven, integrated fridge/freezer, integrated microwave, integrated washing machine.