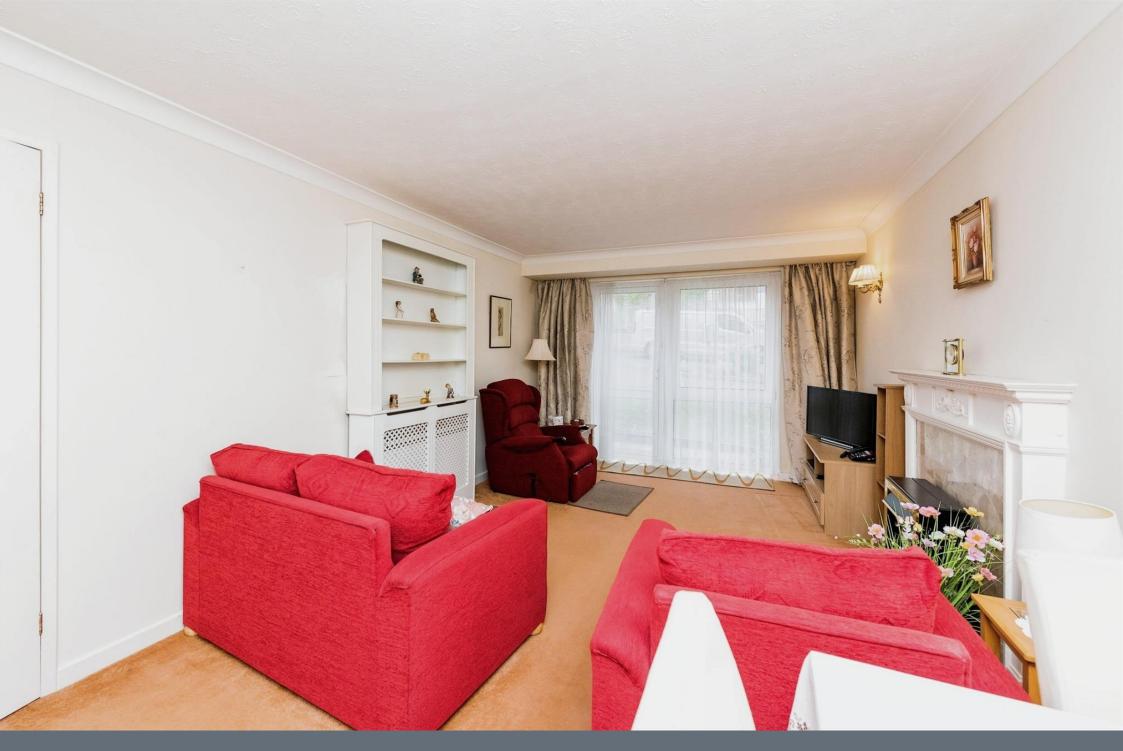

# Lounge Diner

#### 16' 9" x 11' 5" ( 5.11m x 3.48m )

Having double glazed French door to front with picture window, patio onto communal garden, TV aerial point, two wall light fittings, electric fire point and feature wooden fire surround, telephone point, pulley intercom system and archway to the Kitchen.