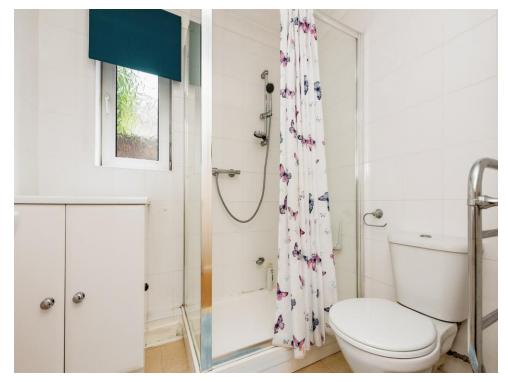

## Shower Room

A refitted shower room with double shower cubicle, vanity wash hand basin, low level flush WC, fully tiled, extractor fan, wall heater, wall mounted heated towel radiator, frosted double glazed window to the side and built in storage cupboard.