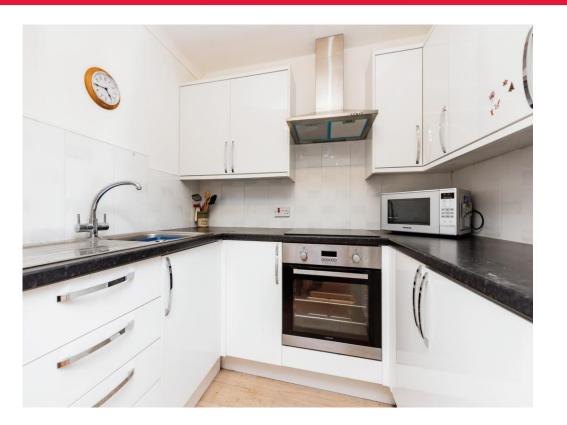

## **Refitted Kitchen**

#### 7' 3" x 5' (2.21m x 1.52m)

Comprising a modern refitted kitchen with fitted base units with work surface over, fitted matching wall units, integrated electric oven, electric hob and built in cooker hood, splashback tiling and built in fridge.