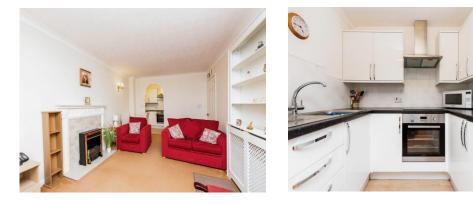

# Lounge Diner

#### 16' 9" x 11' 5" ( 5.11m x 3.48m )

Having double glazed French door to front with picture window, patio onto communal garden, TV aerial point, two wall light fittings, electric fire point and feature wooden fire surround, telephone point, pulley intercom system and archway to the Kitchen.

## **Refitted Kitchen**

#### 7' 3" x 5' (2.21m x 1.52m)

Comprising a modern refitted kitchen with fitted base units with work surface over, fitted matching wall units, integrated electric oven, electric hob and built in cooker hood, splashback tiling and built in fridge.