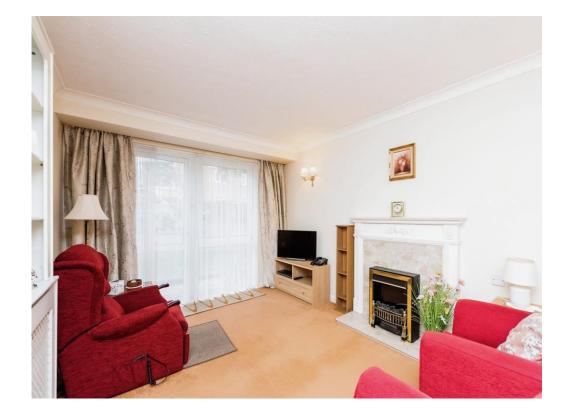

# Lounge Diner

#### 16' 9" x 11' 5" ( 5.11m x 3.48m )

Having double glazed French door to front with picture window, patio onto communal garden, TV aerial point, two wall light fittings, electric fire point and feature wooden fire surround, telephone point, pulley intercom system and archway to the Kitchen.