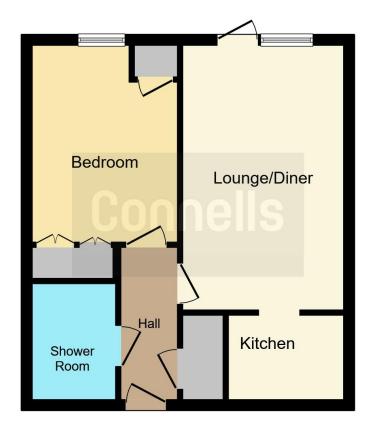

# **Property Description**

NO CHAIN. A well presented 1 double bedroom ground floor retirement apartment for the over 60's located to close to the heart of Sutton Town Centre. Close to bus & rail transport links and offered with NO UPWARD CHAIN. The accommodation comprises a secure entry intercom system, private entrance hallway, good sized lounge diner with french door onto the patio area and communal gardens, impressive refitted modern kitchen coming off of the lounge diner. There is a refitted shower room and a double bedroom with built in wardrobe. Benefiting from double glazing and economy 7 storage heating. The development boasts a walk-in communal hallway and opening into a communal lounge. There is communal laundry facilities and there is an on-site house manager and pulley cord system alert system. There are suburb mature established communal gardens and communal parking.

## **Private Hallway**

Having hallway with storage cupboard housing the water heater and providing excellent storage space, intercom system to wall, doors to the lounge diner, bedroom and shower room.

# Lounge Diner

### Bedroom

## Shower Room

A refitted shower room with double shower cubicle, vanity wash hand basin, low level flush WC, fully tiled, extractor fan, wall heater, wall mounted heated towel radiator, frosted double glazed window to the side and built in storage cupboard.