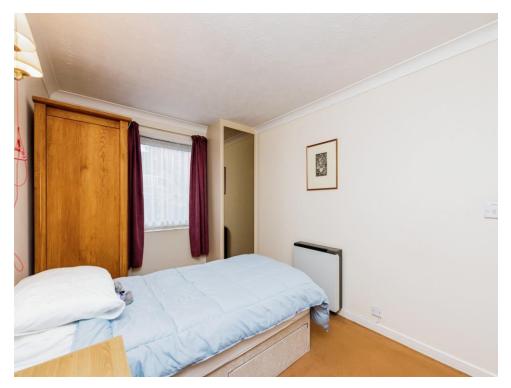

### Bedroom

#### 11' 11" x 8' 8" ( 3.63m x 2.64m )

Having double glazed window to the front, pulley system to the wall, storage heater, built in double wardrobe with sliding mirrored front and additional built in single wardrobe.