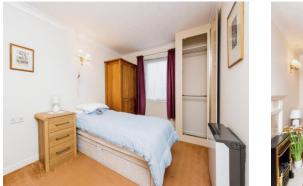

### Bedroom

#### 11' 11" x 8' 8" ( 3.63m x 2.64m )

Having double glazed window to the front, pulley system to the wall, storage heater, built in double wardrobe with sliding mirrored front and additional built in single wardrobe.