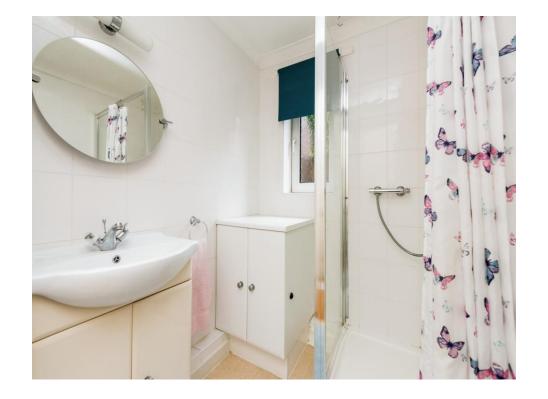

## Shower Room

A refitted shower room with double shower cubicle, vanity wash hand basin, low level flush WC, fully tiled, extractor fan, wall heater, wall mounted heated towel radiator, frosted double glazed window to the side and built in storage cupboard.