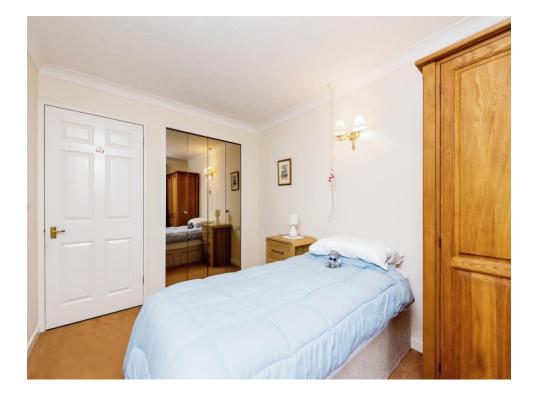

### Bedroom

#### 11' 11" x 8' 8" ( 3.63m x 2.64m )

Having double glazed window to the front, pulley system to the wall, storage heater, built in double wardrobe with sliding mirrored front and additional built in single wardrobe.