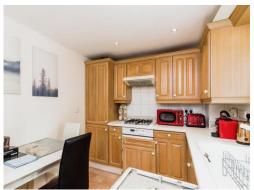

#### **Fitted Kitchen**

10' 1" x 8' 8" ( 3.07m x 2.64m )

Being a good size breakfast kitchen, having fitted base units with work surfaces over and fitted matching wall units, stainless steel 1&1/2 bowl sink and drainer unit with mixer tap over, cupboards under and decorative splash back tiling. Integrated electric oven, integrated gas hob with built-in cooker hood over, extractor fan, space and plumbing for a washing machine, space for a fridge freezer, wall mounted central heating boiler, radiator to wall, integrated washer dryer, spotlights to ceiling and having space for a breakfast table.