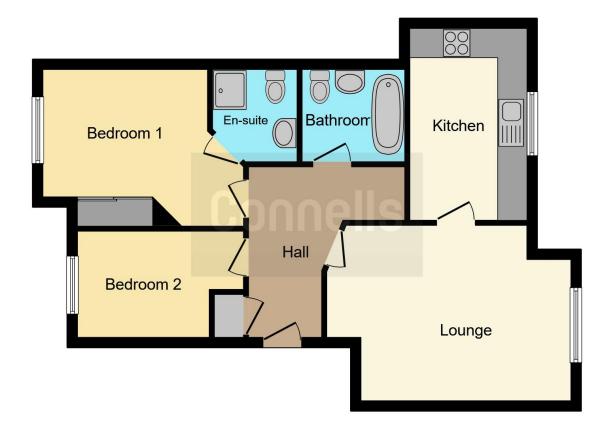

## **Property Description**

A good sized 2 bedroom ground floor apartment located off of Thornhill Road with easy access to Royal Sutton Park. Located in a quiet spot tucked away at the end of the development. Having allocated parking space Residents Permit parking. Accommodation having secure entry system, hallway, good sized lounge with access to a breakfast kitchen, master bedroom with ensuite shower room and separate bathroom. The property benefits from central heating and double glazing. Close to main road transport links, amenities and Royal Sutton Park.

## **Communal Hallway**

Having security entry intercom system giving access into the communal hallway with private entrance door into the property accommodation.

#### **Entrance Hall**

Having decorative coving to ceiling, telephone point to wall, radiator to wall and doors to the two bedrooms, bathroom, lounge diner and 2 storage cupboards.

### **Lounge Diner**

16' 5" max x 11' 3" max ( 5.00m max x 3.43m max )

Having double glazed window to the front, radiator to wall, TV aerial point, three wall light fittings, decorative coving to ceiling and door gives access into the kitchen.

#### **Fitted Kitchen**

10' 1" x 8' 8" ( 3.07m x 2.64m )

Being a good size breakfast kitchen, having fitted base units with work surfaces over and fitted matching wall units, stainless steel 1&1/2 bowl sink and drainer unit with mixer tap over, cupboards under and decorative splash back tiling. Integrated electric oven, integrated gas hob with built-in cooker hood over, extractor fan, space and plumbing for a washing machine, space for a fridge freezer, wall mounted central heating boiler, radiator to wall, integrated washer dryer, spotlights to ceiling and having space for a breakfast table.

#### **Bedroom One**

10' 4" max x 13' 10" max ( 3.15m max x 4.22m max )

Having double glazed window to the front, radiator to wall, TV aerial point, coving to ceiling and built-in wardrobe with hanging rail and shelving, door gives access into the ensuite shower room.

#### **En-Suite Shower Room**

Having shower cubicle, wash hand basin, low level flush W/C, extractor fan, shaver point and radiator to wall.

### **Bedroom Two**

11' 4" max x 7' 1" ( 3.45m max x 2.16m )

Having double glazed window to the front, radiator to wall and coving to ceiling.

### **Bathroom**

Having paneled bath, wash hand basin, low level flush W/C, shaver point, extractor fan and part tiling to walls.

This floorplan is for illustrative purposes only and is not drawn to scale. Measurements, floor-areas, openings and orientations are approximate. They should not be relied upon for any purpose and do not form any part of an agreement. No liability is taken for any error or mis-statement. All parties must rely on their own inspections.