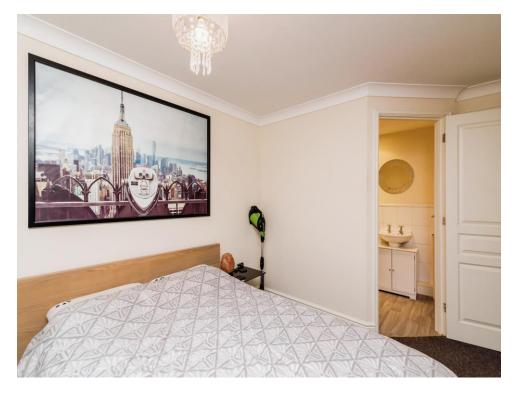

#### **Bedroom One**

10' 4" max x 13' 10" max ( 3.15m max x 4.22m max )

Having double glazed window to the front, radiator to wall, TV aerial point, coving to ceiling and built-in wardrobe with hanging rail and shelving, door gives access into the ensuite shower room.

#### **En-Suite Shower Room**

Having shower cubicle, wash hand basin, low level flush W/C, extractor fan, shaver point and radiator to wall.