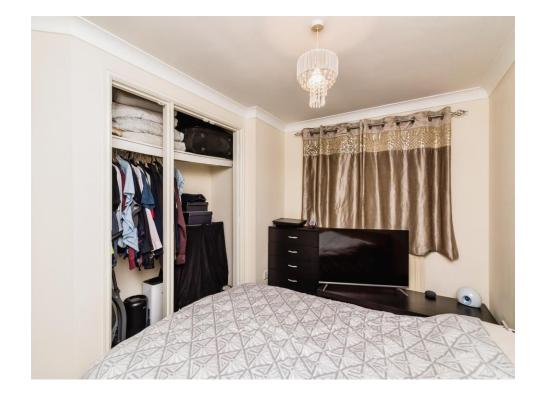

#### **Bedroom One**

10' 4" max x 13' 10" max ( 3.15m max x 4.22m max )

Having double glazed window to the front, radiator to wall, TV aerial point, coving to ceiling and built-in wardrobe with hanging rail and shelving, door gives access into the ensuite shower room.