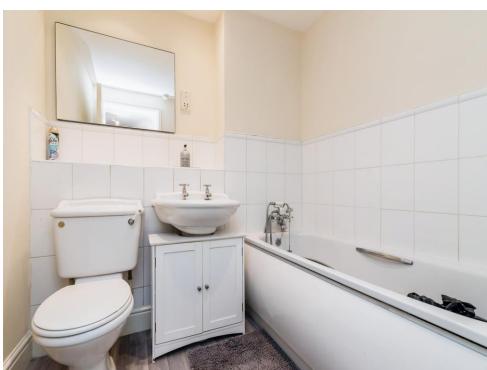

### **Bathroom**

Having paneled bath, wash hand basin, low level flush W/C, shaver point, extractor fan and part tiling to walls.