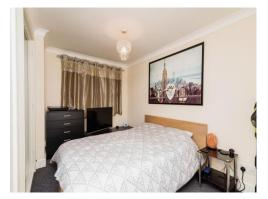

#### **Bedroom One**

10' 4" max x 13' 10" max ( 3.15m max x 4.22m max )

Having double glazed window to the front, radiator to wall, TV aerial point, coving to ceiling and built-in wardrobe with hanging rail and shelving, door gives access into the ensuite shower room.