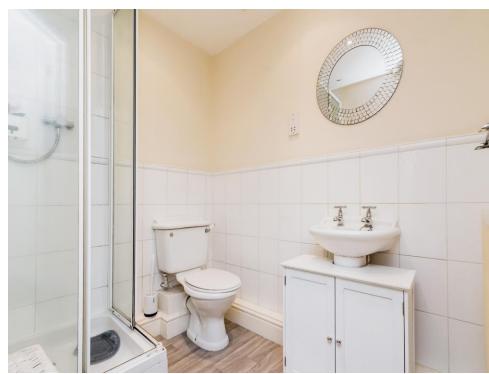

#### **En-Suite Shower Room**

Having shower cubicle, wash hand basin, low level flush W/C, extractor fan, shaver point and radiator to wall.