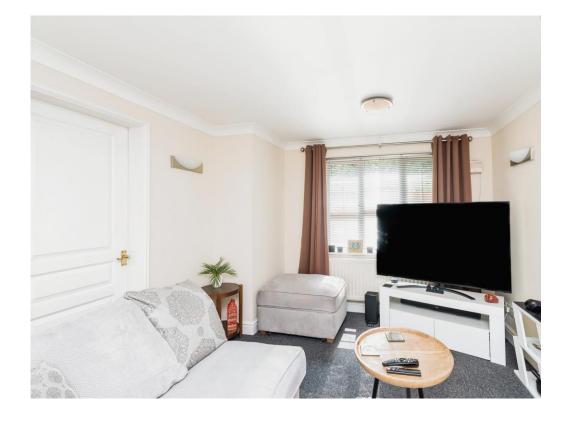

### **Lounge Diner**

16' 5" max x 11' 3" max ( 5.00m max x 3.43m max )

Having double glazed window to the front, radiator to wall, TV aerial point, three wall light fittings, decorative coving to ceiling and door gives access into the kitchen.