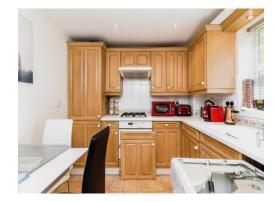

#### **Fitted Kitchen**

10' 1" x 8' 8" ( 3.07m x 2.64m )

Being a good size breakfast kitchen, having fitted base units with work surfaces over and fitted matching wall units, stainless steel 1&1/2 bowl sink and drainer unit with mixer tap over, cupboards under and decorative splash back tiling. Integrated electric oven, integrated gas hob with built-in cooker hood over, extractor fan, space and plumbing for a washing machine, space for a fridge freezer, wall mounted central heating boiler, radiator to wall, integrated washer dryer, spotlights to ceiling and having space for a breakfast table.