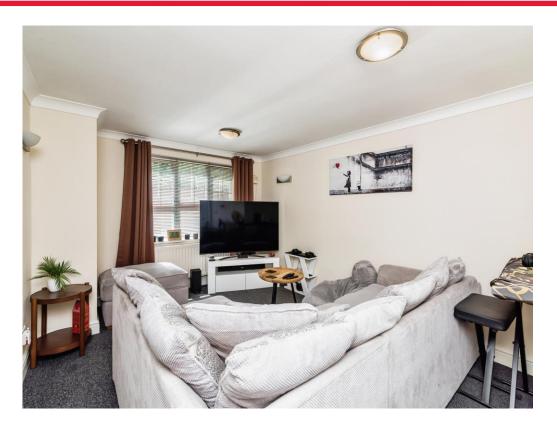

### **Lounge Diner**

16' 5" max x 11' 3" max ( 5.00m max x 3.43m max )

Having double glazed window to the front, radiator to wall, TV aerial point, three wall light fittings, decorative coving to ceiling and door gives access into the kitchen.