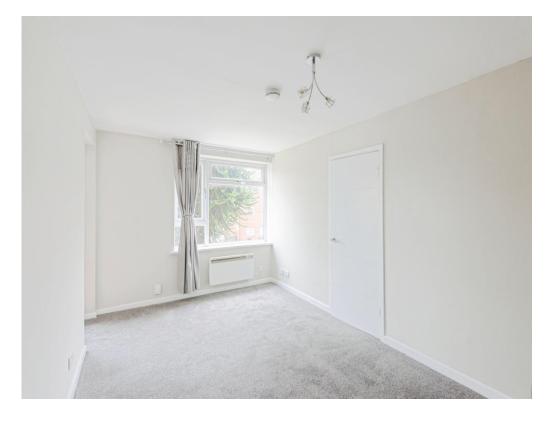

#### Main Bedroom

14' 8" x 7' 11" (4.47m x 2.41m)

Having a front facing window, electric radiator to wall.