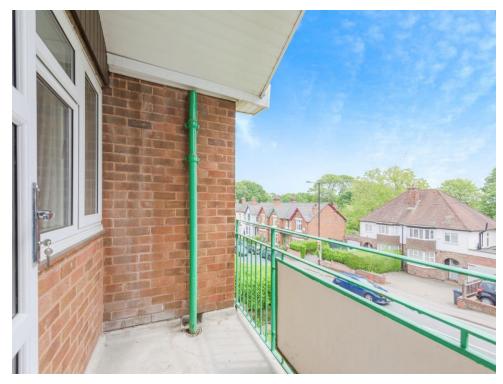

#### Lounge

15' 7" x 9' 4" (4.75m x 2.84m) Electric radiator to wall. Front facing window. Door leads to balcony. Door leads to kitchen