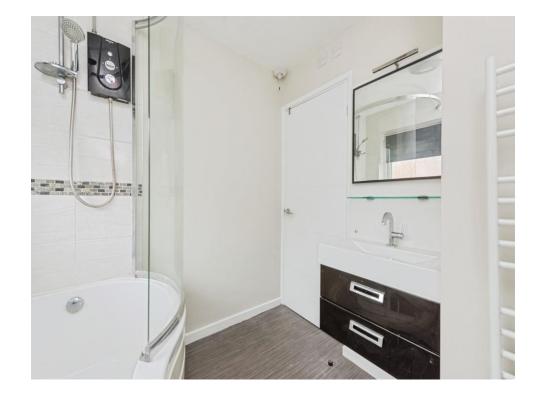

#### Bathroom

Bath with electric shower over, vanity wash hand basin, low level flush WC, electric towel rail radiator, frosted window.

Residential Sales & Lettings | Mortgage Services | Conveyancing | Surveyors | Land & New Homes