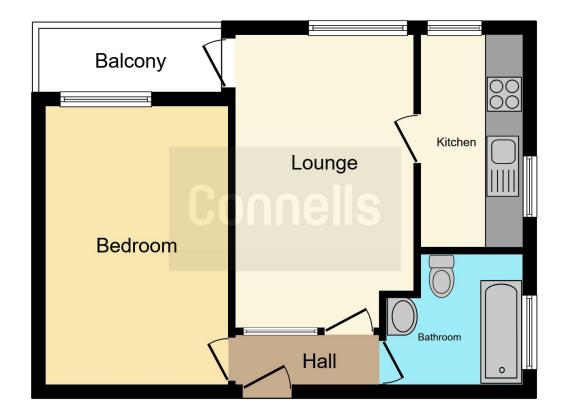

#### **Communal Hallway**

Glass partition wall with door leading to lounge area, door leading to bedroom one and door leading to bathroom

#### Lounge

15' 7" x 9' 4" (4.75m x 2.84m) Electric radiator to wall. Front facing window. Door leads to balcony. Door leads to kitchen

#### **Kitchen**

11' 2" x 5' 4" (3.40m x 1.63m)

A light and bright room with front facing and side facing windows. A fully integrated kitchen with induction hob with filter fan over, electric oven, space for a washing plumbing and space for a fridge/freezer

#### Main Bedroom

14' 8" x 7' 11" (4.47m x 2.41m)

Having a front facing window, electric radiator to wall.

#### Bathroom

Bath with electric shower over, vanity wash hand basin, low level flush WC, electric towel rail radiator, frosted window.

Residential Sales & Lettings | Mortgage Services | Conveyancing | Surveyors | Land & New Homes