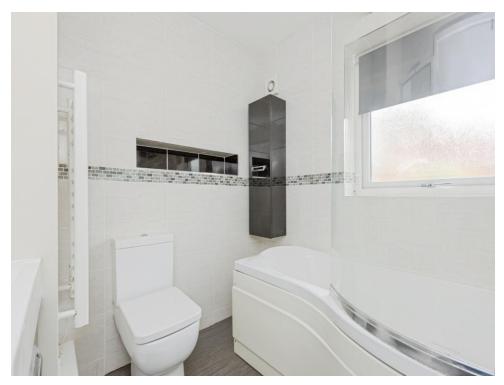

#### Bathroom

Bath with electric shower over, vanity wash hand basin, low level flush WC, electric towel rail radiator, frosted window.

Residential Sales & Lettings | Mortgage Services | Conveyancing | Surveyors | Land & New Homes