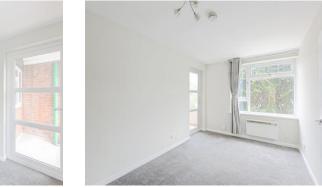

#### Lounge

15' 7" x 9' 4" (4.75m x 2.84m) Electric radiator to wall. Front facing window. Door leads to balcony. Door leads to kitchen