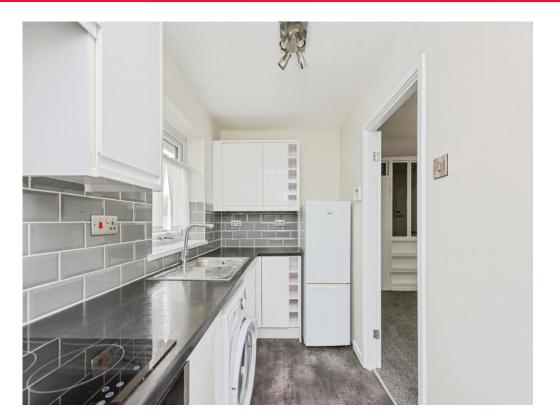

#### **Kitchen**

11' 2" x 5' 4" (3.40m x 1.63m)

A light and bright room with front facing and side facing windows. A fully integrated kitchen with induction hob with filter fan over, electric oven, space for a washing plumbing and space for a fridge/freezer