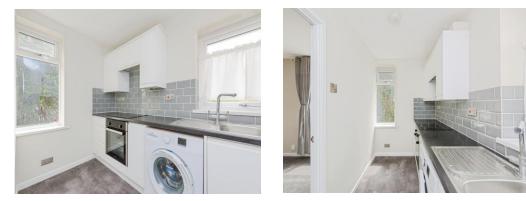

#### **Kitchen**

11' 2" x 5' 4" (3.40m x 1.63m)

A light and bright room with front facing and side facing windows. A fully integrated kitchen with induction hob with filter fan over, electric oven, space for a washing plumbing and space for a fridge/freezer