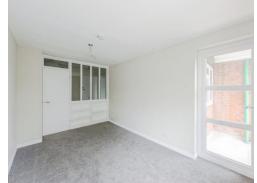

#### **Kitchen**

11' 2" x 5' 4" (3.40m x 1.63m)

A light and bright room with front facing and side facing windows. A fully integrated kitchen with induction hob with filter fan over, electric oven, space for a washing plumbing and space for a fridge/freezer