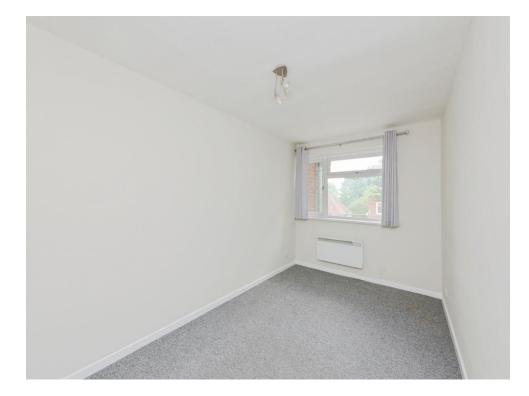

#### Main Bedroom

14' 8" x 7' 11" (4.47m x 2.41m)

Having a front facing window, electric radiator to wall.