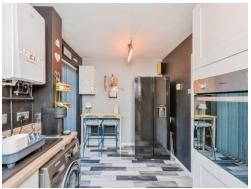

### **Breakfast Kitchen**

13' 4" x 8' 3" ( 4.06m x 2.51m )

Comprising a modern refitted breakfasting kitchen with fitted base units with roll edge work surfaces over and matching upstand,

sink and drainer unit with mixer tap over and cupboards under, integrated electric oven, integrated gas hob and cookerhood with extractor fan over, space and plumbing for a washing machine, space for a fridge freezer, wall mounted central heating boiler, space for a table, double glazed window overlooking the rear garden and sliding double glazed patio doors lead onto the rear patio and garden area.