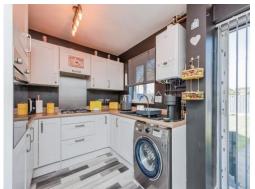

### **Breakfast Kitchen**

13' 4" x 8' 3" ( 4.06m x 2.51m )

Comprising a modern refitted breakfasting kitchen with fitted base units with roll edge work surfaces over and matching upstand,

sink and drainer unit with mixer tap over and cupboards under, integrated electric oven, integrated gas hob and cookerhood with extractor fan over, space and plumbing for a washing machine, space for a fridge freezer, wall mounted central heating boiler, space for a table, double glazed window overlooking the rear garden and sliding double glazed patio doors lead onto the rear patio and garden area.