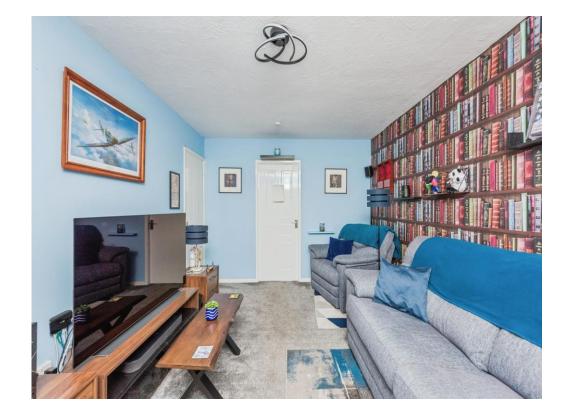

## Lounge

14' x 10' 2" max ( 4.27m x 3.10m max )

Having double glazed window to the front, radiator to wall and door gives access to the breakfast kitchen.