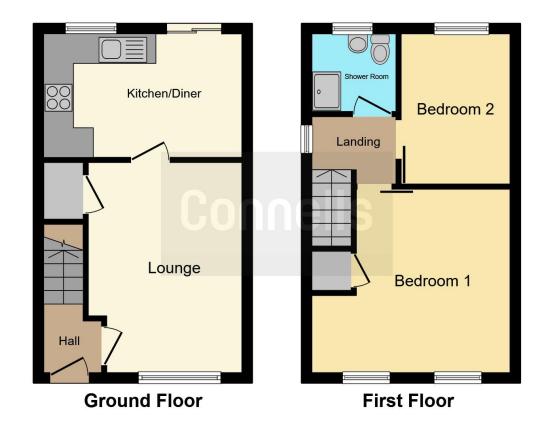

# **Property Description**

A well presented 2 bedroom modern semidetached home. Fantastically located close to main road and motorway links and local shopping amenities. The home has been refurbished and benefits from having a double length driveway to the front providing parking. There is an entrance hallway which leads into a family lounge with under stairs storage cupboard. The dining kitchen has been refitted and has some built in appliances. There is space for a breakfast table and french doors open to the rear garden. On the first floor there are 2 good sized bedrooms and a refitted family shower room. Those home has a low maintenance rear garden which is a great size and attracts the sun. Central heating and double glazing.

## Hallway

Having composite door giving access into the hallway, radiator to wall, stairs lead to the first floor landing, double glazed window to the side and door to the Lounge.

## Lounge

14' x 10' 2" max ( 4.27m x 3.10m max )

Having double glazed window to the front, radiator to wall and door gives access to the breakfast kitchen.

### **Breakfast Kitchen**

13' 4" x 8' 3" ( 4.06m x 2.51m )

Comprising a modern refitted breakfasting kitchen with fitted base units with roll edge work surfaces over and matching upstand,

sink and drainer unit with mixer tap over and cupboards under, integrated electric oven, integrated gas hob and cookerhood with extractor fan over, space and plumbing for a washing machine, space for a fridge freezer, wall mounted central heating boiler, space for a table, double glazed window overlooking the rear garden and sliding double glazed patio doors lead onto the rear patio and garden area.

## **First Floor Landing**

Having doors off to the 2 bedrooms and the refitted shower room, double glazed window to the side, loft access with drop down ladder.

#### **Bedroom 1**

13' 5" max x 12' 2" ( 4.09m max x 3.71m )

Having two double glazed windows to the front, radiator, built in cupboard that provides excellent storage.

#### Bedroom 2

10' 1" x 7' 4" ( 3.07m x 2.24m )

Having double glazed window to the rear and radiator to wall.

## **Refitted Shower Room**

Being a refitted shower room having shower cubicle with electric shower, low level flush WC, wash hand basin with cupboard under, wall mounted heated towel rail radiator, extractor fan and frosted double glazed window to the rear.