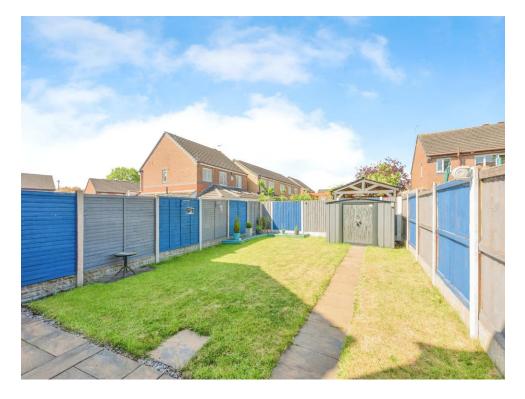

## Outside

# Rear Garden

A good sized rear garden with patio area, garden laid to lawn, fencing to the side and the rear. Space for a shed with concreted in bike stand.

Residential Sales & Lettings | Mortgage Services | Conveyancing | Surveyors | Land & New Homes