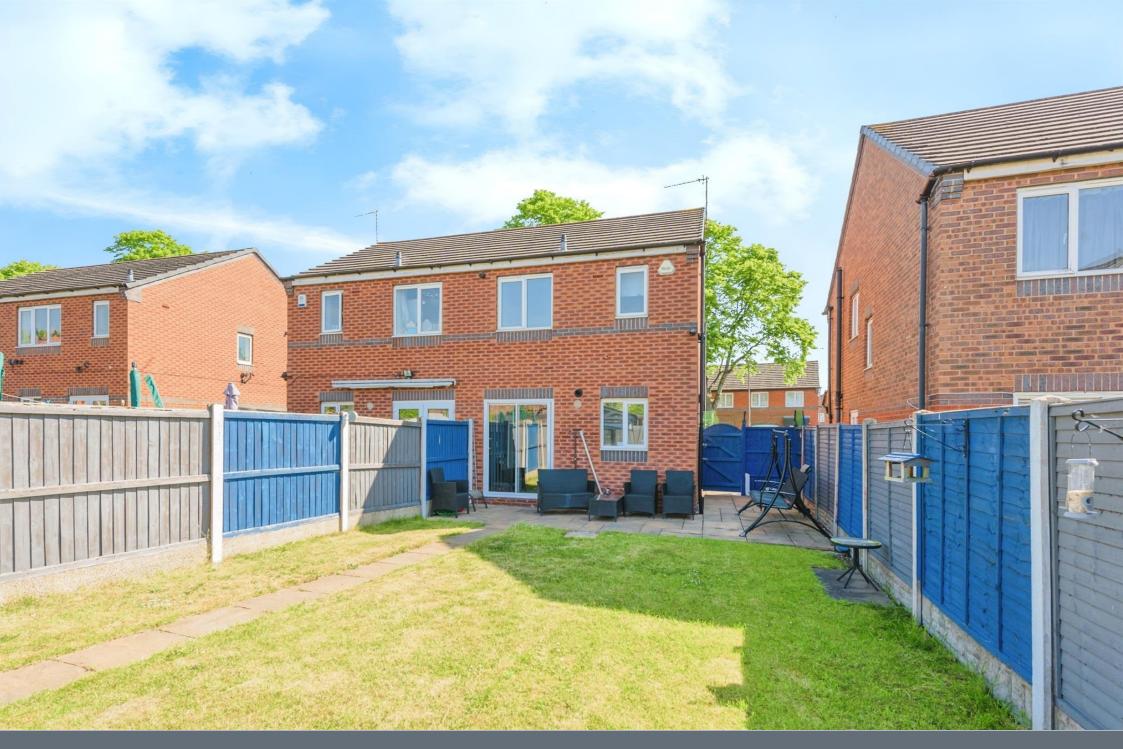

## Outside

# Rear Garden

A good sized rear garden with patio area, garden laid to lawn, fencing to the side and the rear. Space for a shed with concreted in bike stand.

Residential Sales & Lettings | Mortgage Services | Conveyancing | Surveyors | Land & New Homes