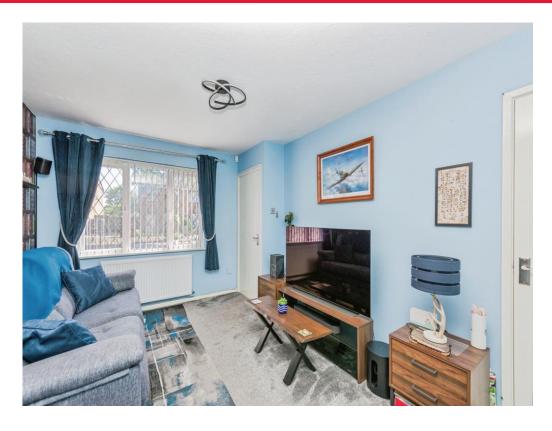

## Lounge

14' x 10' 2" max ( 4.27m x 3.10m max )

Having double glazed window to the front, radiator to wall and door gives access to the breakfast kitchen.