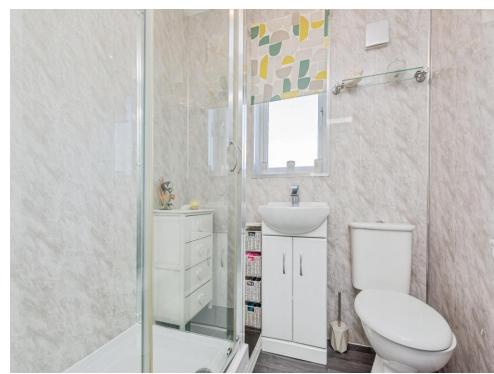

## **Refitted Shower Room**

Being a refitted shower room having shower cubicle with electric shower, low level flush WC, wash hand basin with cupboard under, wall mounted heated towel rail radiator, extractor fan and frosted double glazed window to the rear.