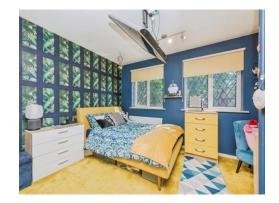

#### **Bedroom 1**

13' 5" max x 12' 2" ( 4.09m max x 3.71m )

Having two double glazed windows to the front, radiator, built in cupboard that provides excellent storage.

#### Bedroom 2

10' 1" x 7' 4" ( 3.07m x 2.24m )

Having double glazed window to the rear and radiator to wall.