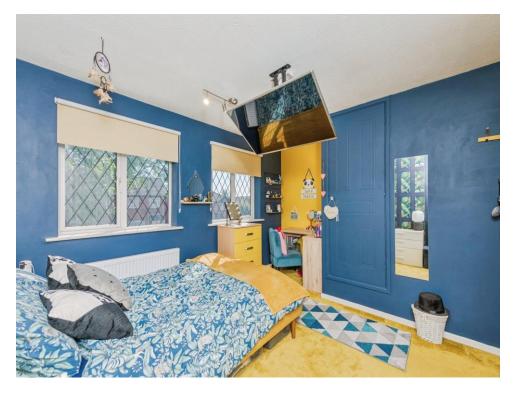

#### **Bedroom 1**

13' 5" max x 12' 2" ( 4.09m max x 3.71m )

Having two double glazed windows to the front, radiator, built in cupboard that provides excellent storage.

#### Bedroom 2

10' 1" x 7' 4" ( 3.07m x 2.24m )

Having double glazed window to the rear and radiator to wall.