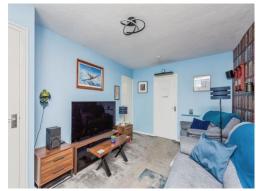

## Lounge

14' x 10' 2" max ( 4.27m x 3.10m max )

Having double glazed window to the front, radiator to wall and door gives access to the breakfast kitchen.