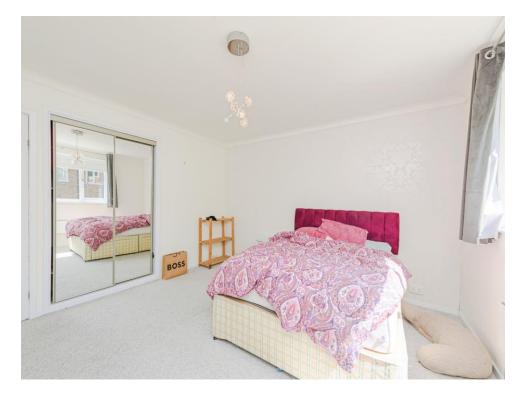

#### **Bedroom One**

12' 11" x 12' 6" (3.94m x 3.81m) Front facing.

#### **Bedroom Two**

11' 6" x 9' 6" (3.51m x 2.90m) Rear facing.