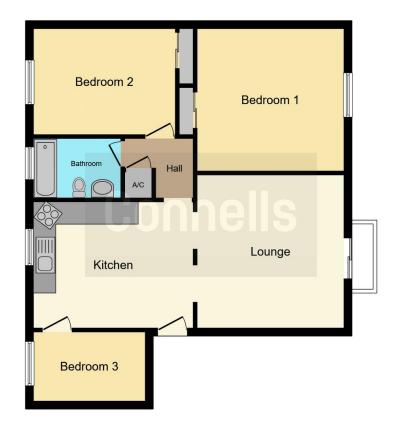

# **Property Description**

\*NO CHAIN\* A beautifully presented, modern 2 bedroom apartment in the heart of Streetly. This first floor apartment boasts a spacious open plan living/kitchen area, with fully integrated induction hob, dishwasher and fridge freezer. Off the kitchen, lies a handy second reception/office room, with quiet view of the rear of the property. Tall trees and bushes border the property, creating a sense of privacy whilst enjoying the benefits of the balcony off the main living area. Two spacious bedrooms are situated towards the back of the apartment, with access to the main bathroom in the corridor. Another exciting feature includes the allocated garage to the rear of the property. This apartment is a few minutes walk away from Streetly Gate, Sutton Park and has great access to other local amenities.

### Kitchen

13' 5" x 11' 6" (4.09m x 3.51m)

Briefly comprises modern fully integrated kitchen which includes induction hob, integrated washing machine, integrated fridge/freezer, integrated dishwasher.

## Lounge

14' 11" x 12' 11" (4.55m x 3.94m)

Front facing. Sliding door leads to balcony which overlooks the car park.

## **Utility Room/Office**

9' 5" x 5' 11" (2.87m x 1.80m)

Rear facing window. Currently used as storage.

## Hallway

Doors lead to two double bedrooms.

#### **Bedroom One**

12' 11" x 12' 6" (3.94m x 3.81m) Front facing.

#### **Bedroom Two**

11' 6" x 9' 6" (3.51m x 2.90m) Rear facing.

# **Family Bathroom**

Briefly comprises a shower, low level flush WC and wash hand basin.

# Garage

To the rear of the property off the car park.

Residential Sales & Lettings | Mortgage Services | Conveyancing | Surveyors | Land & New Homes

This floor plan is for illustrative purposes only. It is not drawn to scale. Any measurements, floor areas (including any total floor area), openings and orientation are approximate. No details are guaranteed, they cannot be relied upon for any purpose and they do not form part of any agreement. No liability is taken for any error, omission or misstatement. A party must rely upon its own inspection(s). Powered by www.focalagent.com