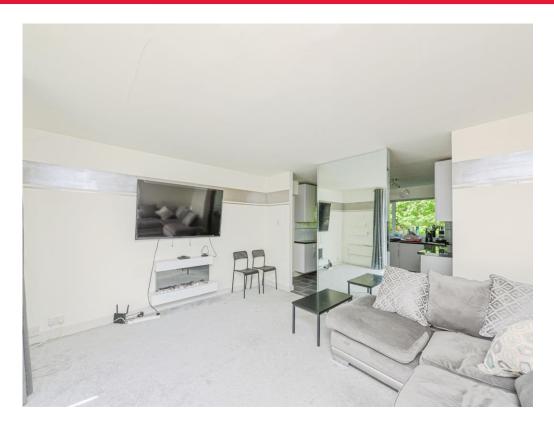

## Lounge

14' 11" x 12' 11" (4.55m x 3.94m)

Front facing. Sliding door leads to balcony which overlooks the car park.