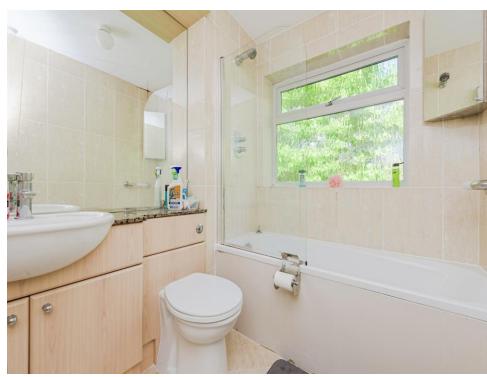

# **Family Bathroom**

Briefly comprises a shower, low level flush WC and wash hand basin.