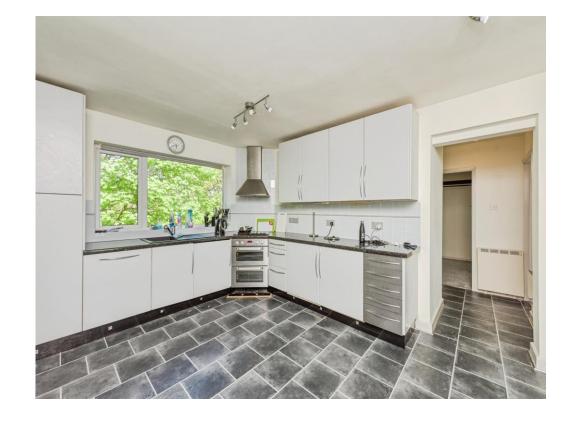

### Kitchen

13' 5" x 11' 6" (4.09m x 3.51m)

Briefly comprises modern fully integrated kitchen which includes induction hob, integrated washing machine, integrated fridge/freezer, integrated dishwasher.