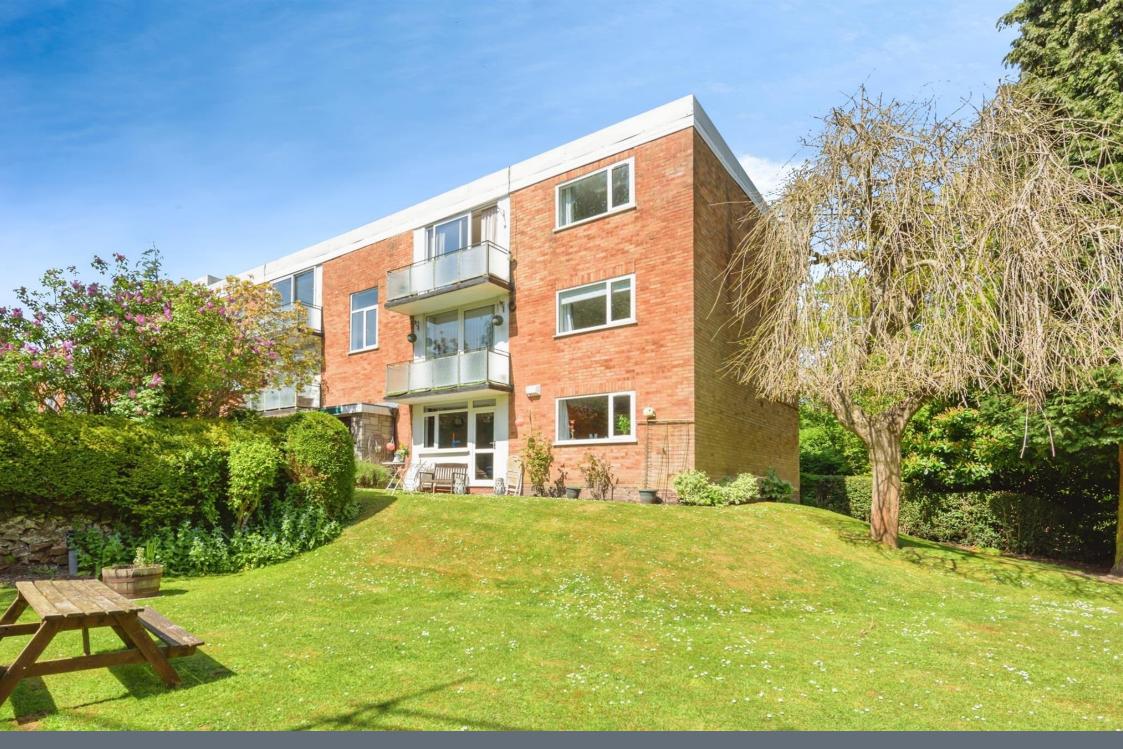

# **Property Description**

\*NO CHAIN\* A beautifully presented, modern 2 bedroom apartment in the heart of Streetly. This first floor apartment boasts a spacious open plan living/kitchen area, with fully integrated induction hob, dishwasher and fridge freezer. Off the kitchen, lies a handy second reception/office room, with quiet view of the rear of the property. Tall trees and bushes border the property, creating a sense of privacy whilst enjoying the benefits of the balcony off the main living area. Two spacious bedrooms are situated towards the back of the apartment, with access to the main bathroom in the corridor. Another exciting feature includes the allocated garage to the rear of the property. This apartment is a few minutes walk away from Streetly Gate, Sutton Park and has great access to other local amenities.