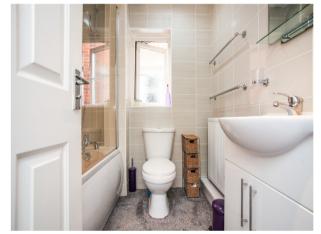

### **Bathroom**

Obscure double glazed window to side, panelled bath with shower screen and mixer tap over, low level WC, vanity sink unit with cupboards beneath, chrome heated towel rail, shaving point, extractor fan and spotlights to ceiling.