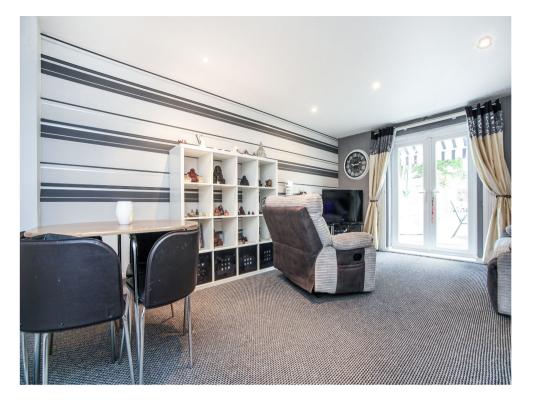

# **Lounge Diner**

17' 1" x 12' 8" (5.21m x 3.86m)

Double glazed French style doors opening into rear garden, two central heated radiators, electric feature fireplace with decorative surround, spotlights to ceiling and stairs to first floor.