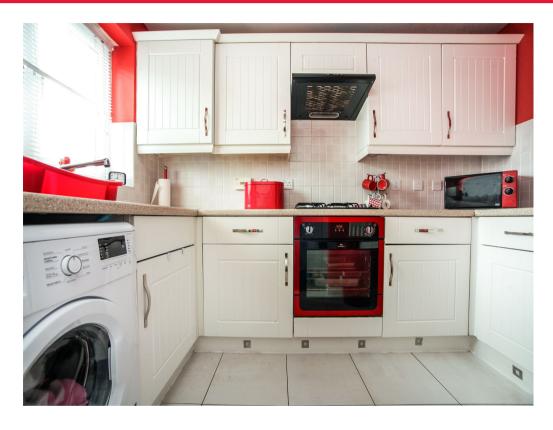

### Kitchen

9' 11" x 6' 1" (3.02m x 1.85m)

Matching wall and base units with work surfaces over, integrated gas hob with oven beneath and fitted cooker hood over, integrated sink with drainer and mixer tap over, space for washing machine and fridge freezer, tiles to floor and splash backs, double glazed window to front and central heated radiator.