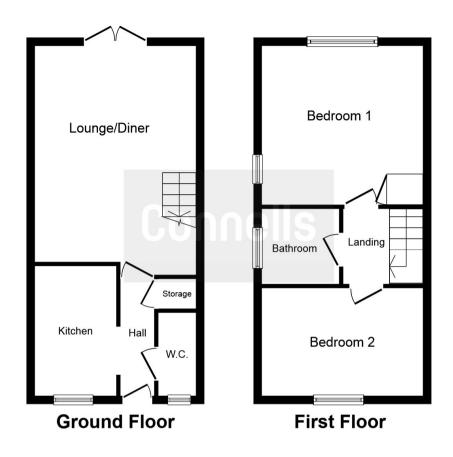

### **Rear Garden**

Decked patio area leading to lawn area, shed to rear and fencing to boundaries.

This plan is for illustration purposes only and may not be representative of the property. Plan not to scale.