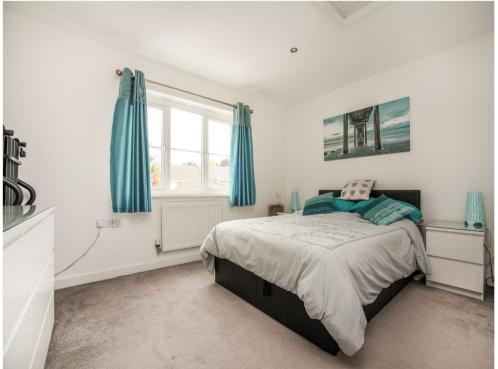

# **Bedroom One**

12' 3" into recess x 12' 8" (3.73m into recess x 3.86m)

Double glazed window to rear and obscure double glazed window to side, built in airing cupboard with hot water tank and shelving, central heated radiator, loft access point and spotlights to ceiling.

### **Bedroom Two**

12' 8" x 8' 5" (3.86m x 2.57m)

Double glazed window to front and central heated radiator.