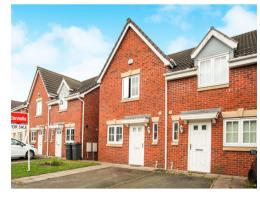

# **Frontage**

Approached via a paved pathway which gives access to the main front door with canopy over, driveway and lawn garden to front.