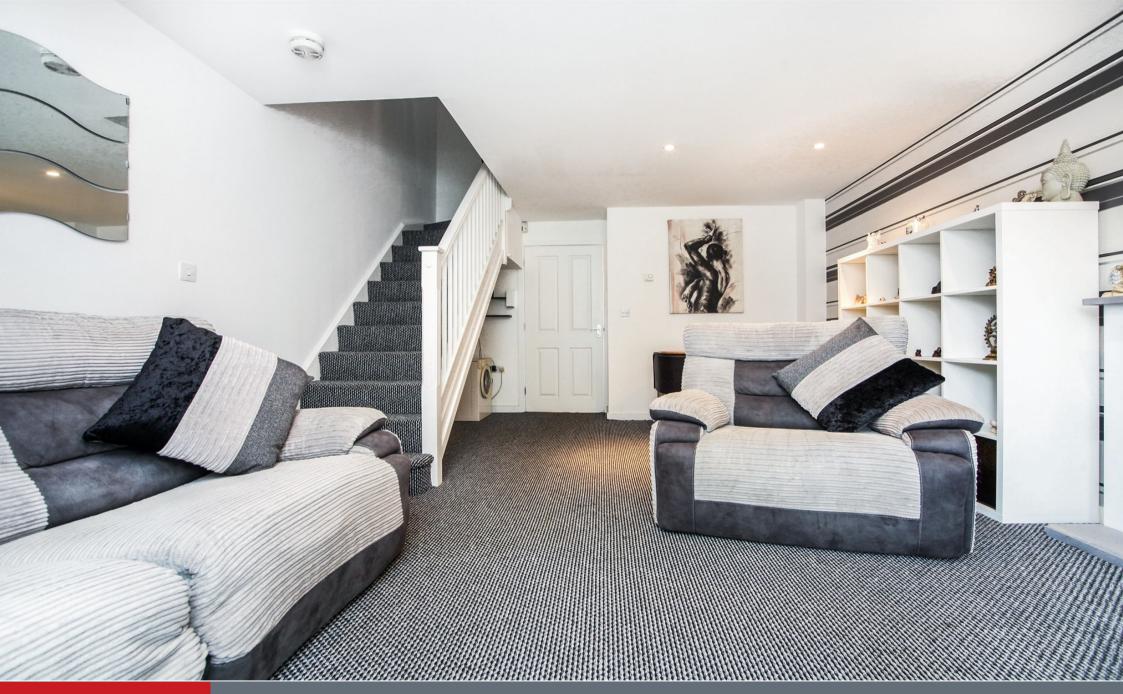

# **Lounge Diner**

17' 1" x 12' 8" (5.21m x 3.86m)

Double glazed French style doors opening into rear garden, two central heated radiators, electric feature fireplace with decorative surround, spotlights to ceiling and stairs to first floor.