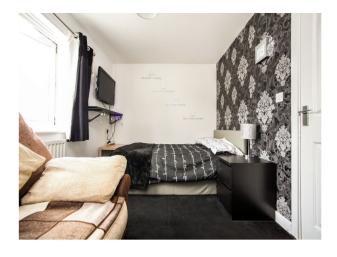

# **Bedroom One**

12' 3" into recess x 12' 8" (3.73m into recess x 3.86m)

Double glazed window to rear and obscure double glazed window to side, built in airing cupboard with hot water tank and shelving, central heated radiator, loft access point and spotlights to ceiling.

### **Bedroom Two**

12' 8" x 8' 5" (3.86m x 2.57m)

Double glazed window to front and central heated radiator.