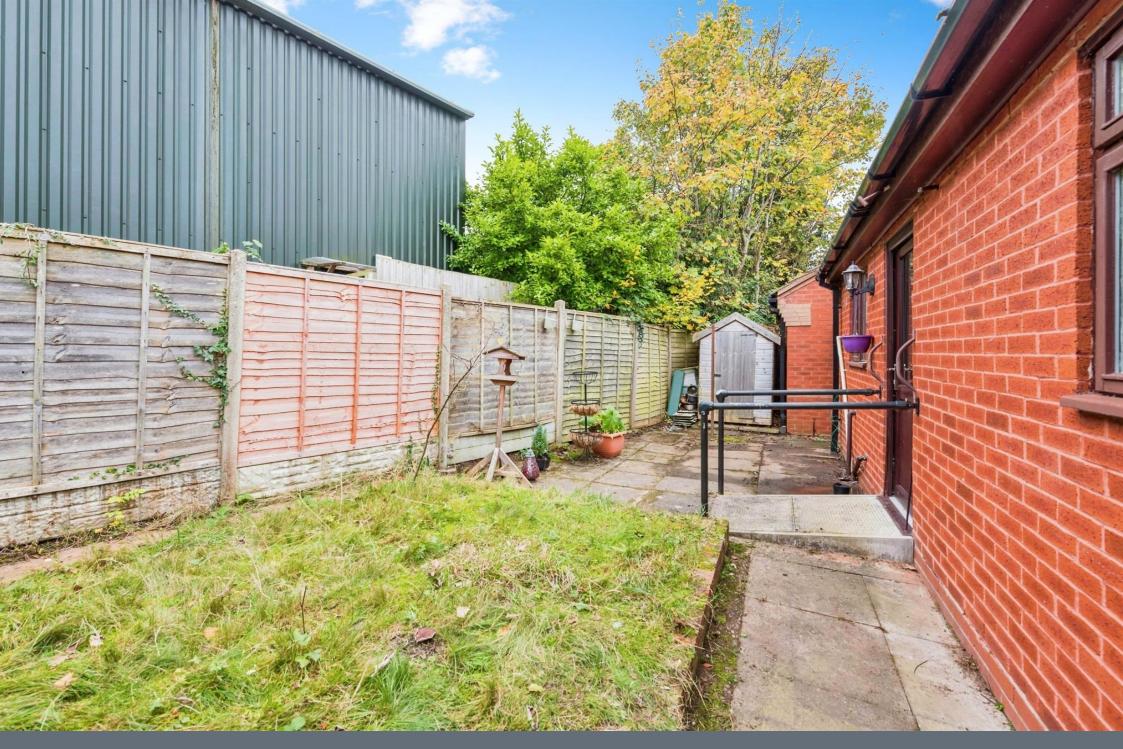

#### Outside

To the front is a driveway providing off-road parking for several vehicles along with laid to lawn areas.

To the rear is an enclosed low maintenance garden with patio, laid to lawn and shed to the