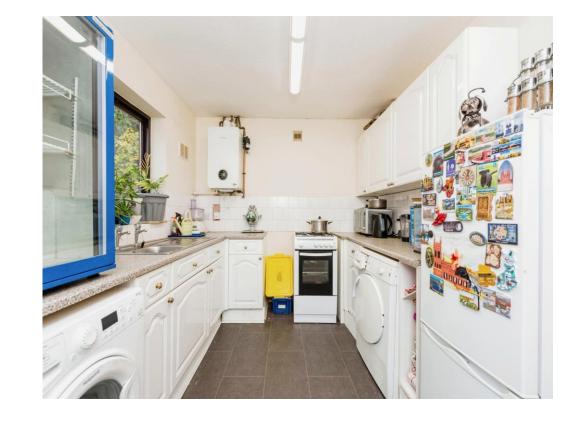

#### Kitchen

11' 9" MAX x 8' 6" MAX ( 3.58m MAX x 2.59m MAX )

Fully fitted kitchen with a range of wall and base units with worktops over, stainless steel sink and drainer, space and plumbing for washing machine and tumble dryer, freestanding gas cooker, wall mounted CH boiler, splashback tiling, radiator, double glazed window to the rear, utility cupboard and double glazed door to the garden