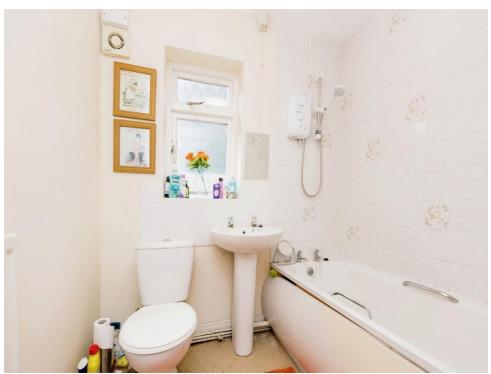

#### Bathroom

Partially tiled suite comprising bath with 2 taps and electric shower over, low level WC, wash hand basin, extractor fan, radiator and double glazed window to the rear