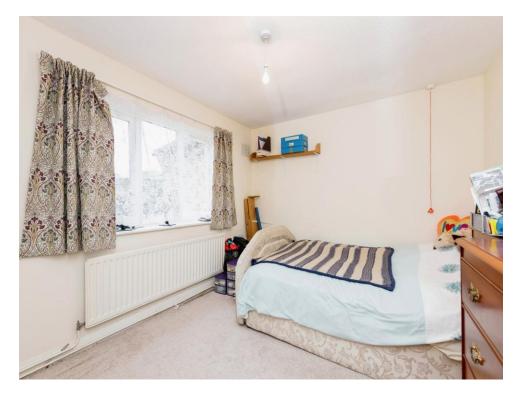

#### **Bedroom One**

10' x 13' 1" MAX ( 3.05m x 3.99m MAX )

With radiator, double glazed window to the front and fitted wardrobes

#### **Bedroom Two**

9' 2" x 7' 2" ( 2.79m x 2.18m )

With radiator and double glazed window to the rear