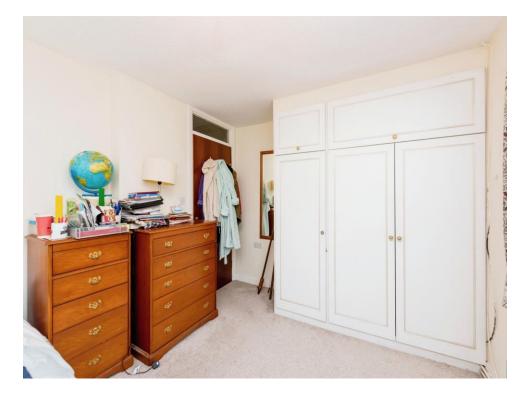

#### **Bedroom One**

10' x 13' 1" MAX ( 3.05m x 3.99m MAX )

With radiator, double glazed window to the front and fitted wardrobes