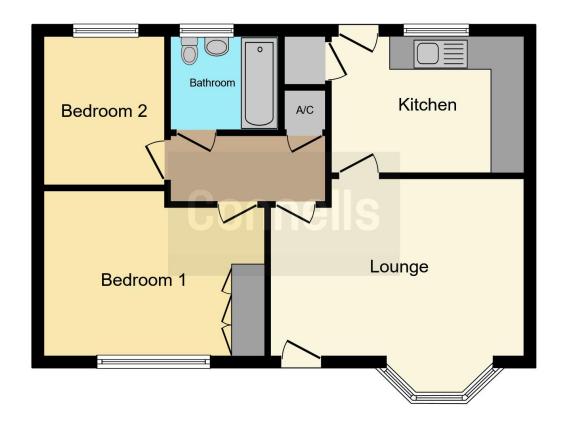

## **Property Description**

Connells are pleased to present this semidetached bungalow on the popular retirement residential complex of Goldieslie Close. The property features spacious living room to the front with fully fitted kitchen to the rear with door to the private garden. There are 2 bedrooms with fitted wardrobes to the master along with bathroom and ample storage. There is a driveway to the front providing offroad parking for several vehicles plus low maintenance garden to the rear. The bungalow is being sold with NO UPWARD CHAIN and viewing is highly recommended to appreciate all it has to offer. The complex services include ground maintenance, window cleaning, gardening and all external lighting to be managed. Accessed via the front door the property comprises:

## **Living Room**

15' 1" x 10' 8" ( 4.60m x 3.25m )

With main door to the front, double glazed window to the front, radiator and doors to the inner hallway and kitchen

#### Kitchen

11' 9" MAX x 8' 6" MAX ( 3.58m MAX x 2.59m MAX )

Fully fitted kitchen with a range of wall and base units with worktops over, stainless steel sink and drainer, space and plumbing for washing machine and tumble dryer, freestanding gas cooker, wall mounted CH boiler, splashback tiling, radiator, double glazed window to the rear, utility cupboard and double glazed door to the garden

#### Inner Hall

With door from the living room, storage cupboard, radiator, loft hatch and doors to:

#### **Bedroom One**

10' x 13' 1" MAX ( 3.05m x 3.99m MAX )

With radiator, double glazed window to the front and fitted wardrobes

#### **Bedroom Two**

9' 2" x 7' 2" ( 2.79m x 2.18m )

With radiator and double glazed window to the rear

#### Bathroom

Partially tiled suite comprising bath with 2 taps and electric shower over, low level WC, wash hand basin, extractor fan, radiator and double glazed window to the rear