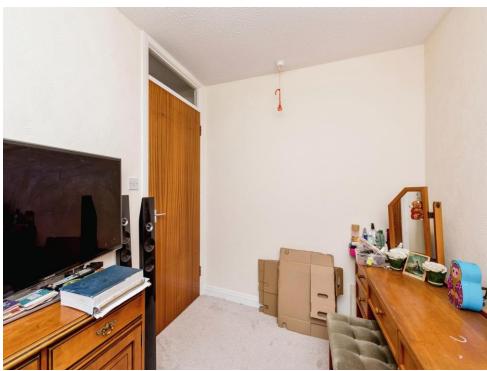

#### **Bedroom Two**

9' 2" x 7' 2" ( 2.79m x 2.18m )

With radiator and double glazed window to the rear