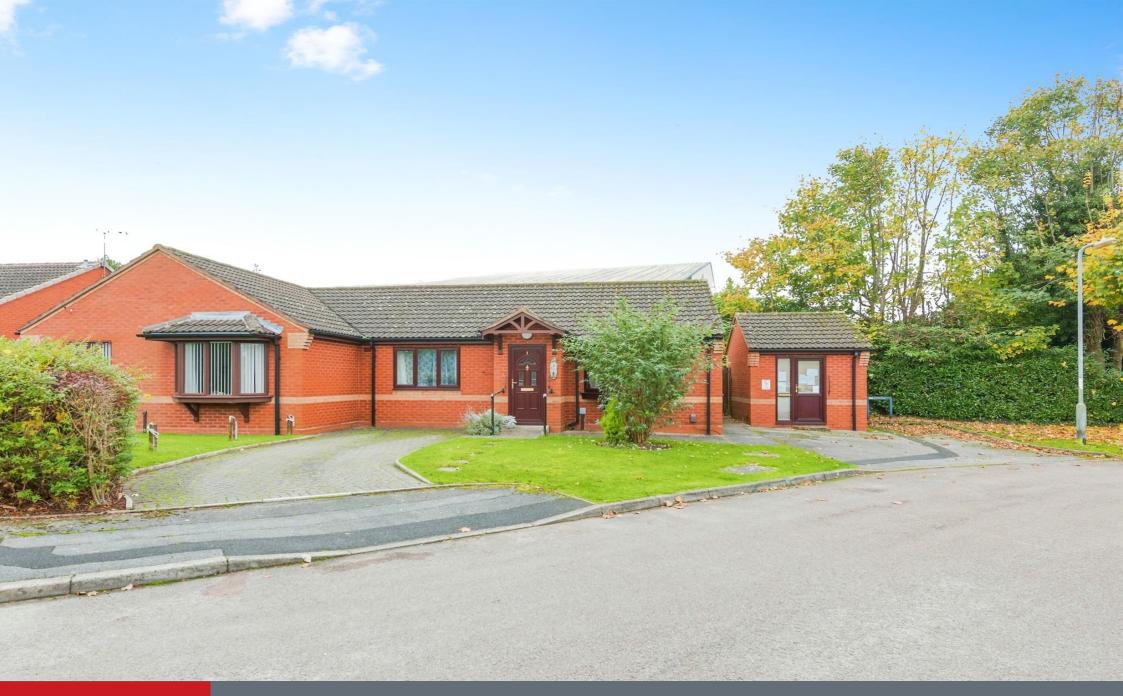

## **Property Description**

Connells are pleased to present this semidetached bungalow on the popular retirement residential complex of Goldieslie Close. The property features spacious living room to the front with fully fitted kitchen to the rear with door to the private garden. There are 2 bedrooms with fitted wardrobes to the master along with bathroom and ample storage. There is a driveway to the front providing offroad parking for several vehicles plus low maintenance garden to the rear. The bungalow is being sold with NO UPWARD CHAIN and viewing is highly recommended to appreciate all it has to offer. The complex services include ground maintenance, window cleaning, gardening and all external lighting to be managed. Accessed via the front door the property comprises:

#### Outside

To the front is a driveway providing off-road parking for several vehicles along with laid to lawn areas.

To the rear is an enclosed low maintenance garden with patio, laid to lawn and shed to the