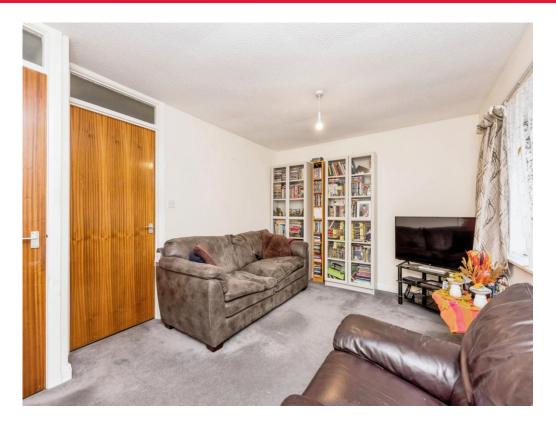

## **Living Room**

15' 1" x 10' 8" ( 4.60m x 3.25m )

With main door to the front, double glazed window to the front, radiator and doors to the inner hallway and kitchen