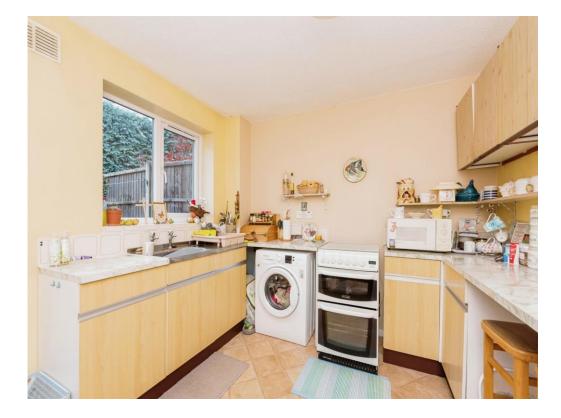

## **Kitchen**

10' 3" max x 9' 2" max (3.12m max x 2.79m max)

Partially fitted kitchen with a range of wall and base units with worktops over, space for freestanding gas cooker and hob, stainless steel sink and drainer, space and plumbing for washing machine, breakfast bar area with radiator under, space for freestanding fridgefreezer, double glazed window to the rear and UPVC door to the garden