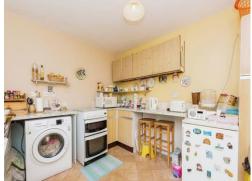

## **Kitchen**

10' 3" max x 9' 2" max (3.12m max x 2.79m max)

Partially fitted kitchen with a range of wall and base units with worktops over, space for freestanding gas cooker and hob, stainless steel sink and drainer, space and plumbing for washing machine, breakfast bar area with radiator under, space for freestanding fridgefreezer, double glazed window to the rear and UPVC door to the garden