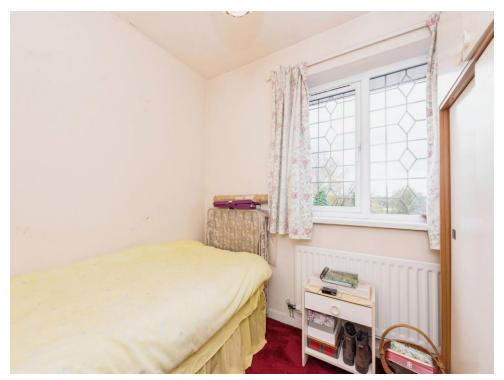

# **Bedroom Three**

7' 2" x 8' 6" (2.18m x 2.59m) With radiator and double glazed window to the front