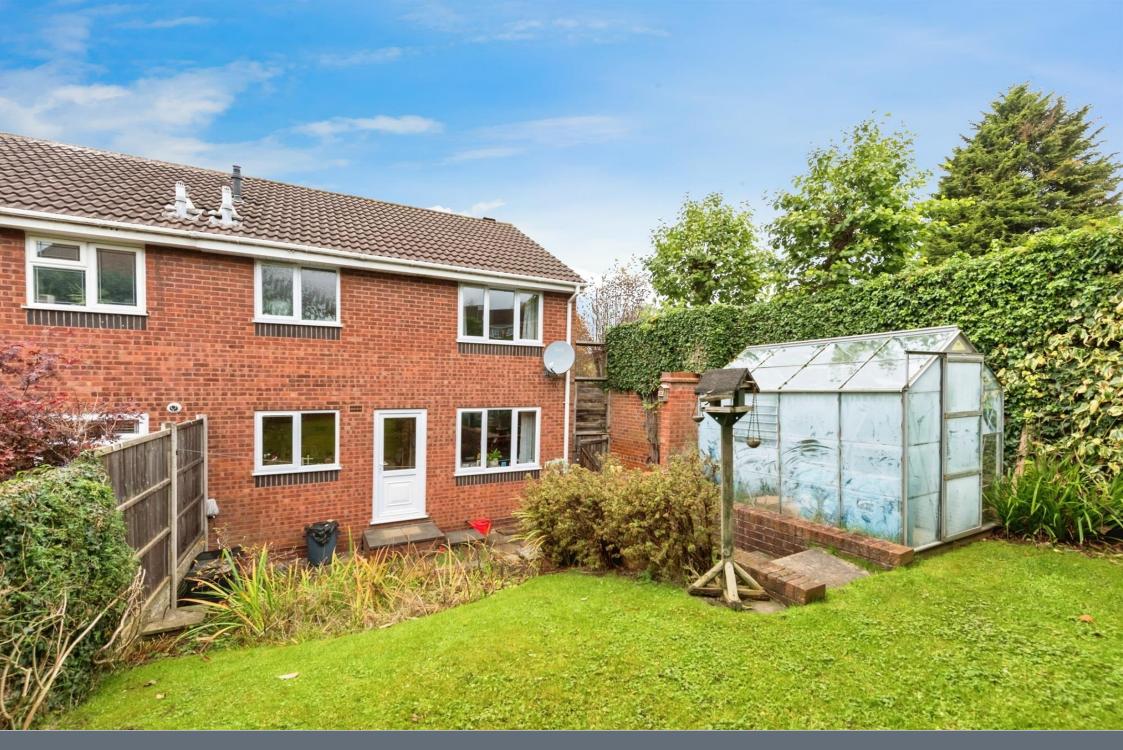

## Outside

To the front is a driveway providing off-road parking for several vehicles and substantial corner lawned area to the side.

To the rear is a fully enclosed garden with patio area, laid to lawn, hedges to the rear, outside tap and gate to the side.