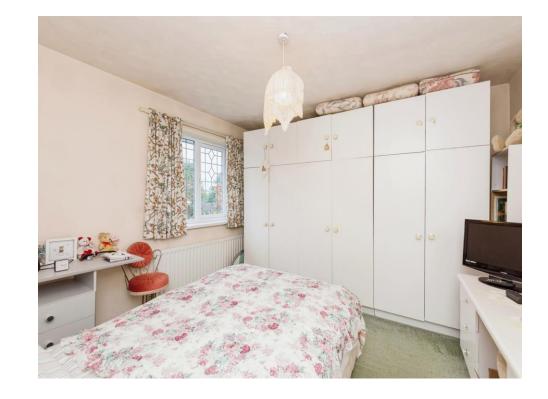

#### **Bedroom One**

11' 4" max x 10' 10" plus door recess (3.45m max x 3.30m plus door recess)

With radiator and double glazed window to the rear

## **Bedroom Two**

11' 7" max x 10' 10" max (3.53m max x 3.30m max)

With radiator and double glazed window to the front