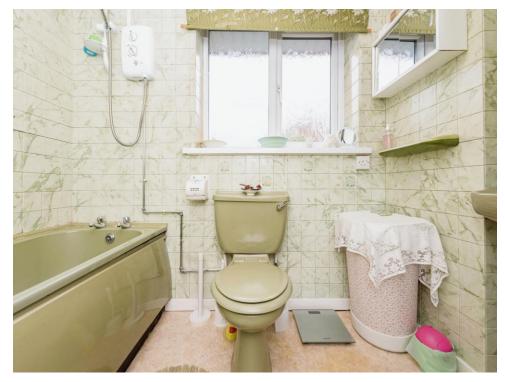

## Bathroom

Fully tiled suite comprising bath with hot and cold taps, electric powered showered over, wash hand basin, low level WC, radiator and double glazed window to the rear