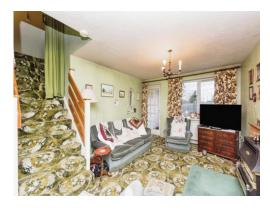

#### Living Room

11' 1" max x 22' 11" max (3.38m max x 6.99m max)

With working gas fire, two radiators, staircase to the first floor landing, double glazed windows to the front and rear and door to the kitchen