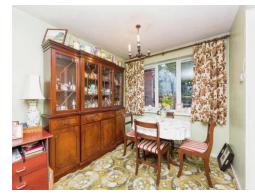

#### Living Room

11' 1" max x 22' 11" max (3.38m max x 6.99m max)

With working gas fire, two radiators, staircase to the first floor landing, double glazed windows to the front and rear and door to the kitchen