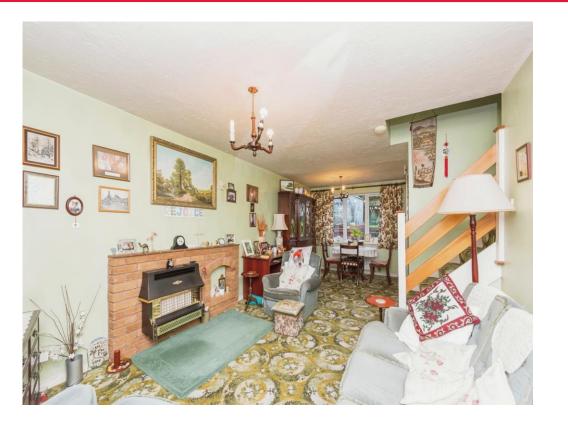

#### Living Room

11' 1" max x 22' 11" max (3.38m max x 6.99m max)

With working gas fire, two radiators, staircase to the first floor landing, double glazed windows to the front and rear and door to the kitchen