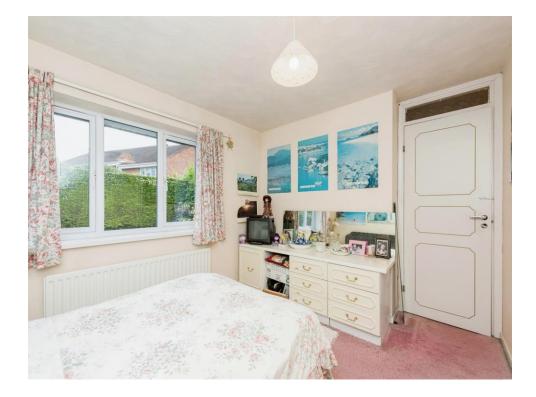

#### **Bedroom One**

11' 4" max x 10' 10" plus door recess (3.45m max x 3.30m plus door recess)

With radiator and double glazed window to the rear

## **Bedroom Two**

11' 7" max x 10' 10" max (3.53m max x 3.30m max)

With radiator and double glazed window to the front

# **Bedroom Three**

7' 2" x 8' 6" (2.18m x 2.59m) With radiator and double glazed window to the front