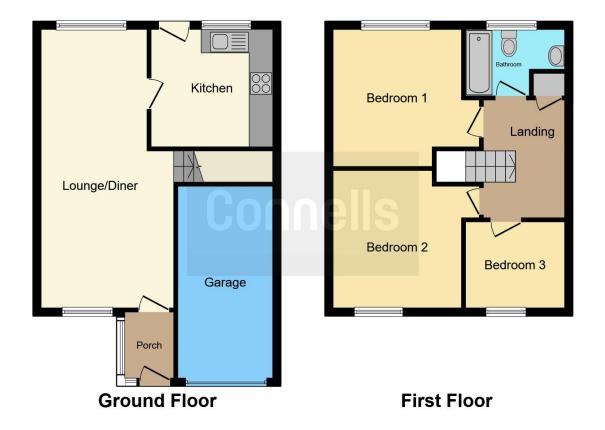

# **Property Description**

Connells are pleased to present this three bedroom semi-detached house in a sought after location within walking distance to NewHall Nature Reserve. The property occupies a substantial corner plot with ample room to extend STPP. In need of some modernising throughout the property has huge potential for a spacious family home. The ground floor comprises front to back lounge-diner and fully fitted kitchen. The first floor offers three bedrooms plus family bathroom. There is a fully enclosed garden to the rear plus driveway and single garage to the front. Viewing is highly recommended to appreciate all this home has to offer. Accessed via the main front door the property comprises:

#### **Entrance Porch**

With double glazed UPVC door to the front, double glazed windows to the side and Entrance Door to the Living Room

#### Living Room

11' 1" max x 22' 11" max (3.38m max x 6.99m max)

With working gas fire, two radiators, staircase to the first floor landing, double glazed windows to the front and rear and door to the kitchen

## **Kitchen**

10' 3" max x 9' 2" max (3.12m max x 2.79m max)

Partially fitted kitchen with a range of wall and base units with worktops over, space for freestanding gas cooker and hob, stainless steel sink and drainer, space and plumbing for washing machine, breakfast bar area with radiator under, space for freestanding fridgefreezer, double glazed window to the rear and UPVC door to the garden

#### First Floor Landing

With stairs from the ground floor, airing cupboard, loft hatch and doors to:

#### **Bedroom One**

11' 4" max x 10' 10" plus door recess (3.45m max x 3.30m plus door recess)

With radiator and double glazed window to the rear

## **Bedroom Two**

11' 7" max x 10' 10" max (3.53m max x 3.30m max)

With radiator and double glazed window to the front

# **Bedroom Three**

7' 2" x 8' 6" (2.18m x 2.59m) With radiator and double glazed window to the front

## Bathroom

Fully tiled suite comprising bath with hot and cold taps, electric powered showered over, wash hand basin, low level WC, radiator and double glazed window to the rear

# Garage

Single integral Garage with up and over door to the front, electrical power and lighting