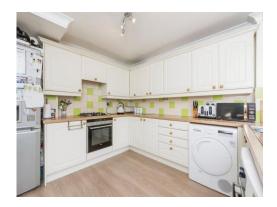

#### **Fitted Kitchen**

10' 11" x 9' 10" ( 3.33m x 3.00m )

Comprising a modern fitted kitchen, having fitted base units with roll edge work surfaces over and fitted matching wall units, 1 & 1/2 bowl stainless steel sink and drainer unit with mixer tap over, cupboard under, decorative splash back tiling, integrated gas hob with built-in cooker hood and extractor fan, built-in electric oven. Space for a dryer, space and plumbing for a washing machine and space for a fridge freezer, coving to ceiling, laminate flooring, telephone point and door gives access into the rear garden.