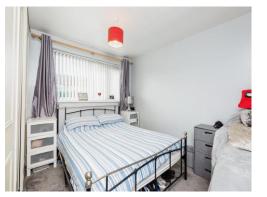

### **Bedroom One**

13' x 8' 5" (3.96m x 2.57m)

Having double glazed window to the front, radiator to wall and laminate flooring.

### **Bedroom Two**

11' x 8' 4" ( 3.35m x 2.54m )

Having double glazed window to the rear, radiator to wall and built-in double wardrobes.

# **Bedroom Three**

9' 6" x 10' 6" ( 2.90m x 3.20m ) Having double glazed window to the front, radiator to wall and door to the boiler cupboard.