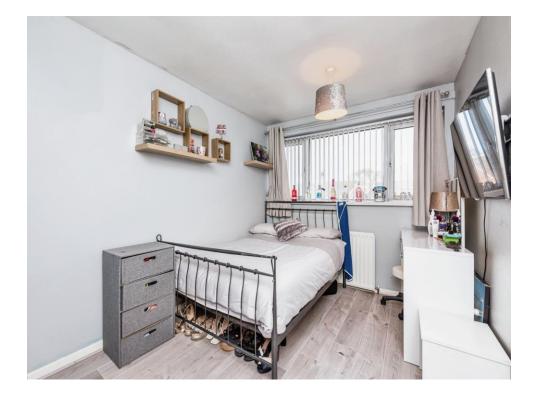

### **Bedroom One**

13' x 8' 5" (3.96m x 2.57m)

Having double glazed window to the front, radiator to wall and laminate flooring.

### **Bedroom Two**

11' x 8' 4" ( 3.35m x 2.54m )

Having double glazed window to the rear, radiator to wall and built-in double wardrobes.

# **Bedroom Three**

9' 6" x 10' 6" ( 2.90m x 3.20m ) Having double glazed window to the front, radiator to wall and door to the boiler cupboard.