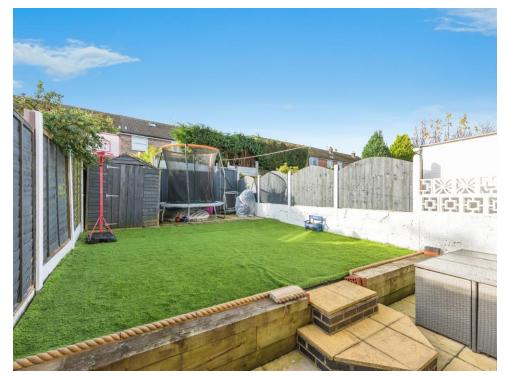

## **Rear Garden**

Being a good sized rear garden, having patio area and a boarder wall with steps, leading up to the garden area which has artificial low maintenance grass, fencing to the perimeter and rear gated access.