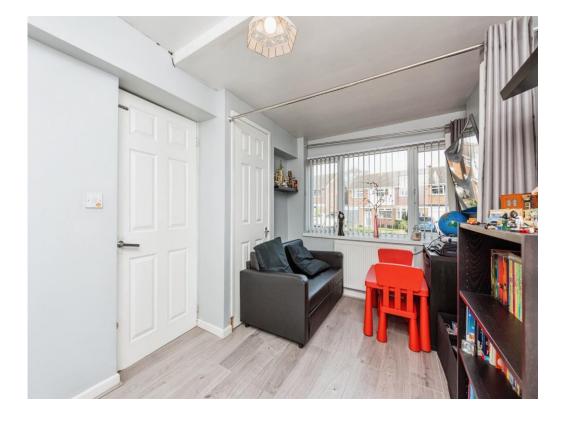

**Office / Ground Floor Bedroom** 

12' 9" x 7' 9" ( 3.89m x 2.36m )

Having laminate flooring, two radiators to wall, door gives access into a cupboard which provides excellent storage and houses the gas and electric meters and door to WC.

#### Wc

Having low level flush WC, pedestal wash hand basin and splash back tiling.