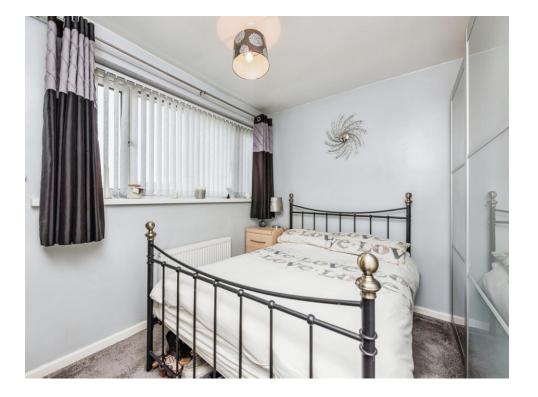

### **Bedroom One**

13' x 8' 5" (3.96m x 2.57m)

Having double glazed window to the front, radiator to wall and laminate flooring.

### **Bedroom Two**

11' x 8' 4" ( 3.35m x 2.54m )

Having double glazed window to the rear, radiator to wall and built-in double wardrobes.

# **Bedroom Three**

9' 6" x 10' 6" ( 2.90m x 3.20m ) Having double glazed window to the front, radiator to wall and door to the boiler cupboard.