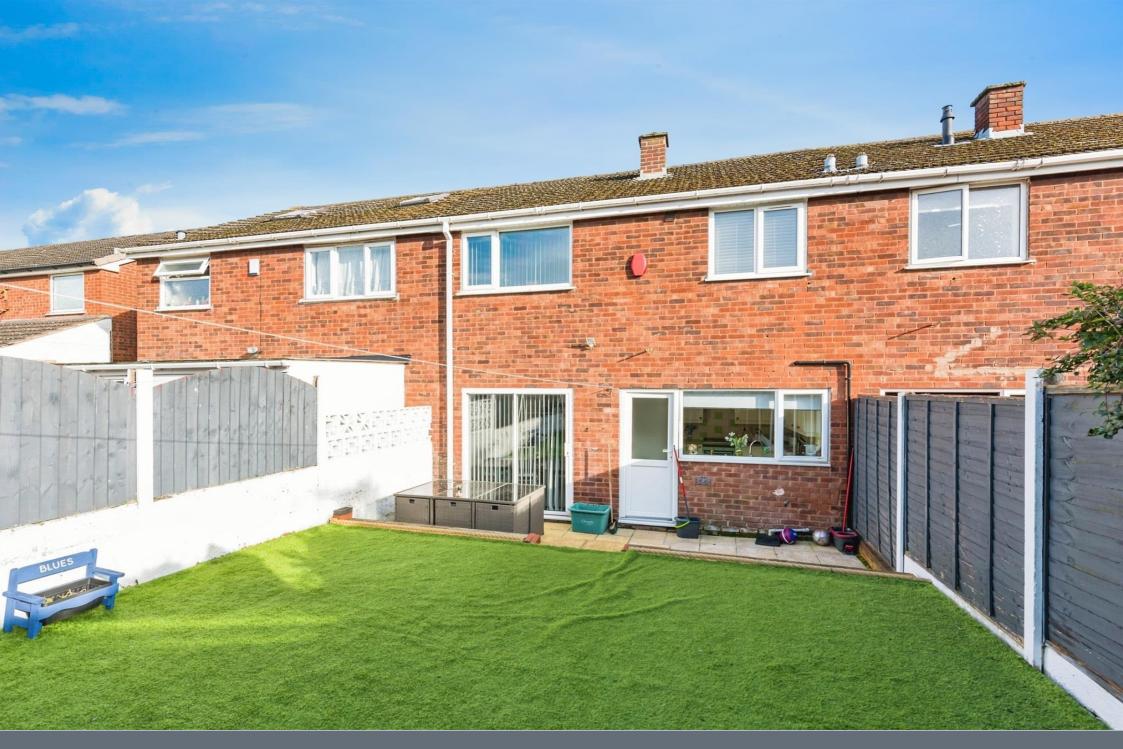

## **Rear Garden**

Being a good sized rear garden, having patio area and a boarder wall with steps, leading up to the garden area which has artificial low maintenance grass, fencing to the perimeter and rear gated access.