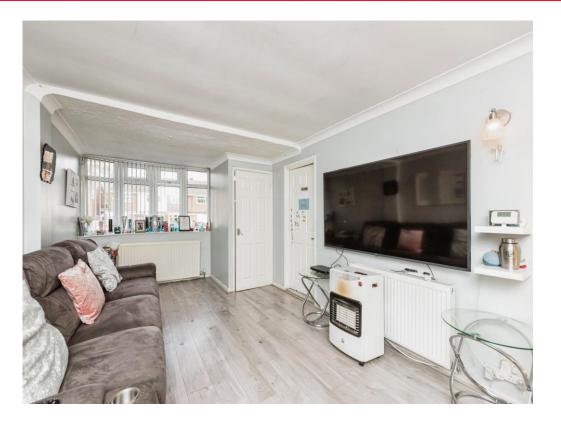

### **Family Lounge**

19' 9" x 10' 4" ( 6.02m x 3.15m )

Having double glazed window to the front, two radiators to wall, two wall light fittings, coving to ceiling, laminate flooring and door to the separate dining room and door to the ground floor reception room / ground floor bedroom.