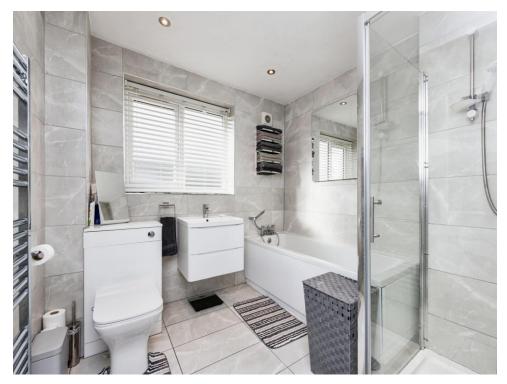

#### **Family Bathroom**

Having panelled bath with electric shower over, low level flush WC, wall mounted wash hand basin with two draws under, wall mounted heated towel rail radiator, separate shower cubicle, extractor fan, spotlights to ceiling, tiled flooring and tiling to walls, and frosted double glazed window to the rear.