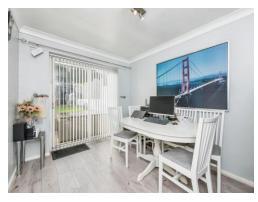

### **Family Lounge**

19' 9" x 10' 4" ( 6.02m x 3.15m )

Having double glazed window to the front, two radiators to wall, two wall light fittings, coving to ceiling, laminate flooring and door to the separate dining room and door to the ground floor reception room / ground floor bedroom.