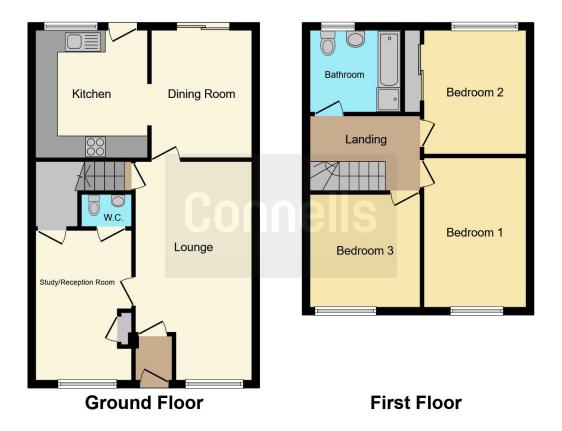

#### **Entrance Porch**

Having double glazed door giving access into the porch area and door gives access into the family lounge.

### **Family Lounge**

19' 9" x 10' 4" ( 6.02m x 3.15m )

Having double glazed window to the front, two radiators to wall, two wall light fittings, coving to ceiling, laminate flooring and door to the separate dining room and door to the ground floor reception room / ground floor bedroom.

**Office / Ground Floor Bedroom** 

12' 9" x 7' 9" ( 3.89m x 2.36m )

Having laminate flooring, two radiators to wall, door gives access into a cupboard which provides excellent storage and houses the gas and electric meters and door to WC.

#### Wc

Having low level flush WC, pedestal wash hand basin and splash back tiling.

#### **Fitted Kitchen**

10' 11" x 9' 10" ( 3.33m x 3.00m )

Comprising a modern fitted kitchen, having fitted base units with roll edge work surfaces over and fitted matching wall units, 1 & 1/2 bowl stainless steel sink and drainer unit with mixer tap over, cupboard under, decorative splash back tiling, integrated gas hob with built-in cooker hood and extractor fan, built-in electric oven. Space for a dryer, space and plumbing for a washing machine and space for a fridge freezer, coving to ceiling, laminate flooring, telephone point and door gives access into the rear garden.

### **Bedroom One**

13' x 8' 5" (3.96m x 2.57m)

Having double glazed window to the front, radiator to wall and laminate flooring.

### **Bedroom Two**

11' x 8' 4" ( 3.35m x 2.54m )

Having double glazed window to the rear, radiator to wall and built-in double wardrobes.

# **Bedroom Three**

9' 6" x 10' 6" ( 2.90m x 3.20m ) Having double glazed window to the front, radiator to wall and door to the boiler cupboard.

#### **Family Bathroom**

Having panelled bath with electric shower over, low level flush WC, wall mounted wash hand basin with two draws under, wall mounted heated towel rail radiator, separate shower cubicle, extractor fan, spotlights to ceiling, tiled flooring and tiling to walls, and frosted double glazed window to the rear.

### **Outside Front**

Having double driveway providing ample off road parking and outside tap.

## **Rear Garden**

Being a good sized rear garden, having patio area and a boarder wall with steps, leading up to the garden area which has artificial low maintenance grass, fencing to the perimeter and rear gated access.