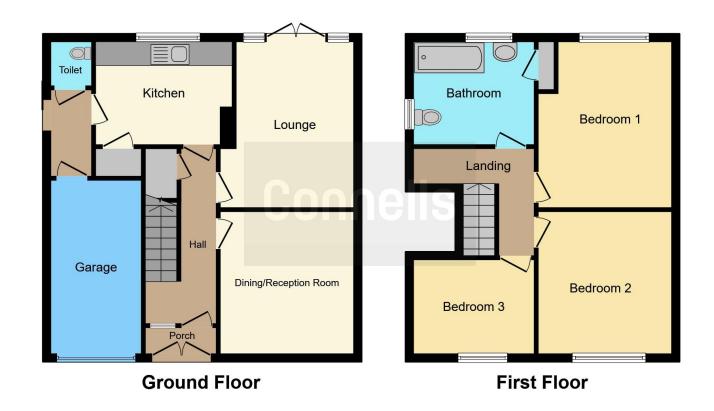

### **Entrance Porch**

Having double glazed door to the front, giving access to the porch area with tiled flooring. Internal single glazed door giving access to the hallway.

# Hallway

Having window, stairs to the first floor landing and doors to the two reception rooms.

# **Front Reception Room**

11' x 11' 11" ( 3.35m x 3.63m )

Having double glazed window to the front and tiled fire surround.

## **Rear Reception Room**

10' 1" MAX x 14' PLUS THE DOOR

RECESS ( 3.07m MAX x 4.27m PLUS THE DOOR RECESS )

Having double glazed French door opening to the rear garden & two wall light fittings.

### Kitchen

11' 1" MAX x 7' 6" ( 3.38m MAX x 2.29m )

Having fitted base units with work surfaces under, fitted wall unit, double glazed window to the rear, overlooking the rear garden, stainless steel sink and drainer unit with taps over and splash back tiling, full tiling to walls, door to the under stairs pantry and single glazed door gives access into the side cupboard area.

## **Side Cupborad Area**

Having single glazed window to the side, door gives access into the rear garden, access to the front of the property and door gives access to the WC.

#### Wc

Having low level flush WC.

# **First Floor Landing**

Having frosted double glazed window to the side, doors off to the three double bedrooms and bathroom.

#### **Bedroom One**

14' x 11' MAX ( 4.27m x 3.35m MAX )

Having double glazed window to the rear.

## **Bedroom Two**

11' 10" x 10' 11" ( 3.61m x 3.33m )

Having double glazed window to the front.

### **Bedroom Three**

10' 1" x 8' 6" ( 3.07m x 2.59m )

Having double glazed window to the front.

# **Family Bathroom**

Having panelled bath, low level flush WC, pedestal wash hand basin, electric shower over bath, part tiling to wall, frosted double glazed window to the rear and cupboard housing the hot water tank.