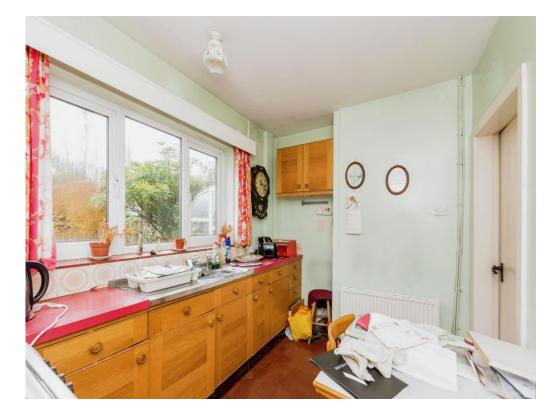

### Kitchen

11' 1" MAX x 7' 6" ( 3.38m MAX x 2.29m )

Having fitted base units with work surfaces under, fitted wall unit, double glazed window to the rear, overlooking the rear garden, stainless steel sink and drainer unit with taps over and splash back tiling, full tiling to walls, door to the under stairs pantry and single glazed door gives access into the side cupboard area.

## **Side Cupborad Area**

Having single glazed window to the side, door gives access into the rear garden, access to the front of the property and door gives access to the WC.

#### Wc

Having low level flush WC.