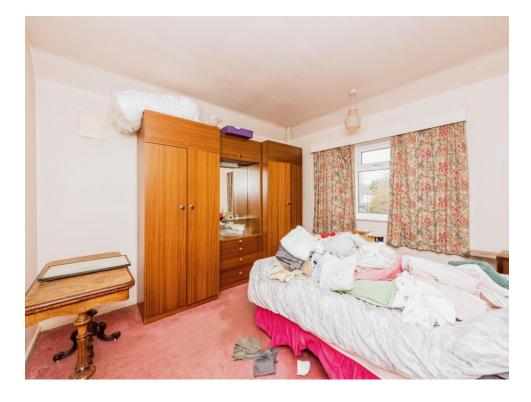

#### **Bedroom One**

14' x 11' MAX ( 4.27m x 3.35m MAX )

Having double glazed window to the rear.