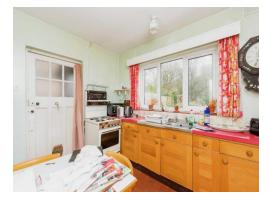

### Kitchen

11' 1" MAX x 7' 6" ( 3.38m MAX x 2.29m )

Having fitted base units with work surfaces under, fitted wall unit, double glazed window to the rear, overlooking the rear garden, stainless steel sink and drainer unit with taps over and splash back tiling, full tiling to walls, door to the under stairs pantry and single glazed door gives access into the side cupboard area.