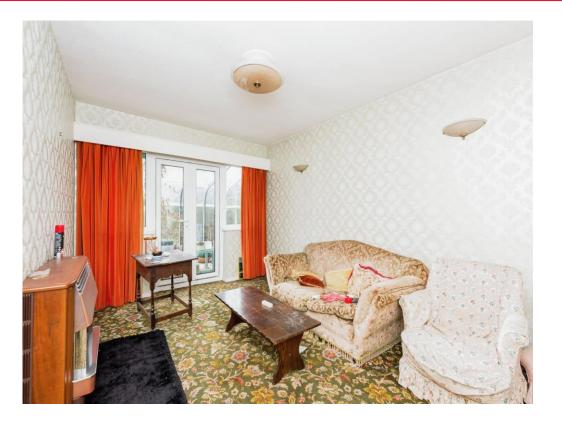

## **Rear Reception Room**

10' 1" MAX x 14' PLUS THE DOOR

RECESS ( 3.07m MAX x 4.27m PLUS THE DOOR RECESS )

Having double glazed French door opening to the rear garden & two wall light fittings.