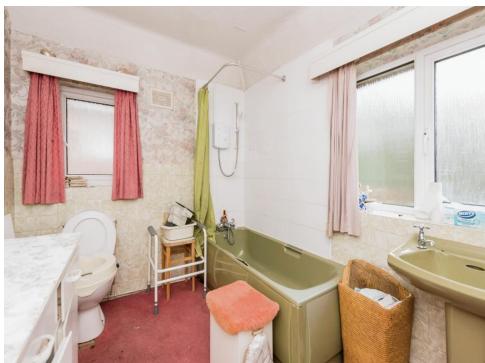

# **Family Bathroom**

Having panelled bath, low level flush WC, pedestal wash hand basin, electric shower over bath, part tiling to wall, frosted double glazed window to the rear and cupboard housing the hot water tank.