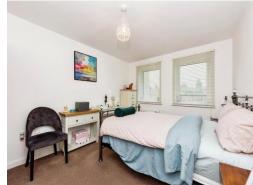

#### **Bedroom One**

13' 5" x 10' PLUS THE DOOR RECESS (  $4.09 \text{m} \times 3.05 \text{m}$  PLUS THE DOOR RECESS )

Two double glazed windows to the front, radiator to wall, telephone point and TV aerial point.

#### **Bedroom Two**

10' 11" x 7' (3.33m x 2.13m)

Having double glazed window to the front and radiator to wall.