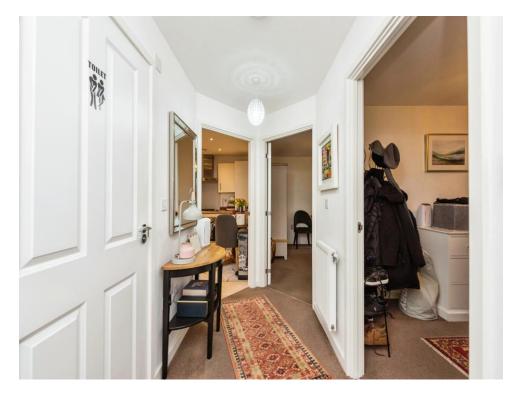

# Hallway

Phone entry system to the wall, doors give access into the lounge, diner, the two bedrooms the kitchen and the bathroom. Door to built-in storage cupboard.