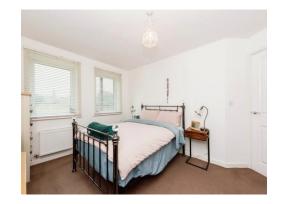

#### **Bedroom One**

13' 5" x 10' PLUS THE DOOR RECESS (  $4.09 \text{m} \times 3.05 \text{m}$  PLUS THE DOOR RECESS )

Two double glazed windows to the front, radiator to wall, telephone point and TV aerial point.

#### **Bedroom Two**

10' 11" x 7' (3.33m x 2.13m)

Having double glazed window to the front and radiator to wall.