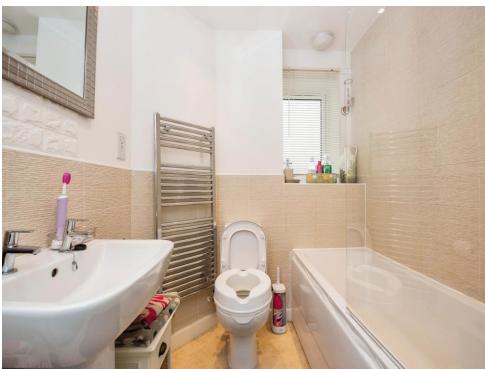

### **Bedroom**

Briefly comprising a three piece bathroom suite, having panelled bath with electric shower over, pedestal wash hand basin, low level flush WC, extractor fan to wall, shower point, frosted double glazed window to the rear, part tiling to walls and wall mounted heated towel rail radiator.