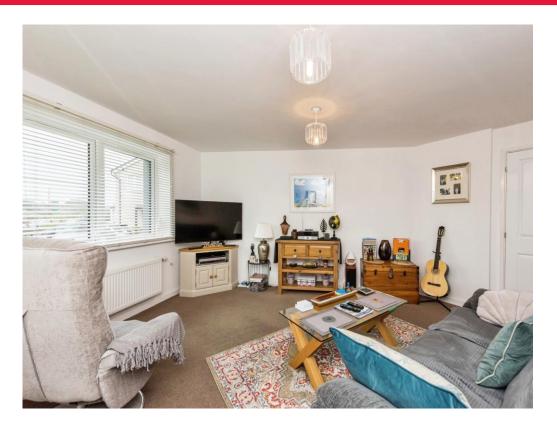

# **Lounge Diner**

16' 9" MAX, PLUS THE DOOR RECESS X 16' 1" MAX ( 5.11m MAX, PLUS THE DOOR RECESS X 4.90m MAX )

Having two double glazed windows to the front, radiator to wall, telephone point, TV

aerial point, double glazed French door giving access onto the balcony.

### **Balcony**

Being a good sized balcony with area to sit and overlooks the parkland area.