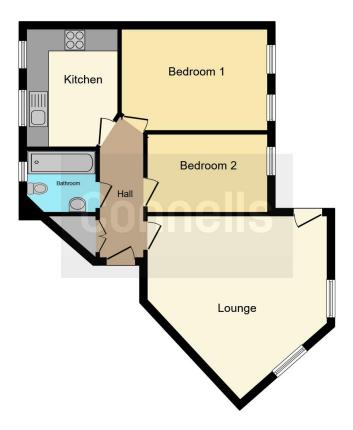

# **Communal Hallway**

Having secure entry intercom system, giving access into the communal hallway with steps leading out to the private accommodation.

# Hallway

Phone entry system to the wall, doors give access into the lounge, diner, the two bedrooms the kitchen and the bathroom. Door to built-in storage cupboard.

# **Lounge Diner**

16' 9" MAX, PLUS THE DOOR RECESS X 16' 1" MAX ( 5.11m MAX, PLUS THE DOOR RECESS X 4.90m MAX )

Having two double glazed windows to the front, radiator to wall, telephone point, TV

aerial point, double glazed French door giving access onto the balcony.

### **Balcony**

Being a good sized balcony with area to sit and overlooks the parkland area.

#### **Breakfast Kitchen**

11' 4" x 8' 11" ( 3.45m x 2.72m )

Briefly comprising a modern fitted kitchen, having fitted base units with roll edge work surfaces over and decorative splash back tiling. Fitted matching wall units, two double glazed windows, stainless steel sink and drainer unit with mixer tap over, cupboards under, integrated electric oven, integrated gas hob with built-in cooker hood and extractor fan over with splash back, space and plumbing for a washing machine, space for a fridge freezer, wall mounted central heating boiler, radiator to wall, space for a table and spotlights to ceiling.

#### **Bedroom One**

13' 5" x 10' PLUS THE DOOR RECESS (  $4.09 \text{m} \times 3.05 \text{m}$  PLUS THE DOOR RECESS )

Two double glazed windows to the front, radiator to wall, telephone point and TV aerial point.

#### **Bedroom Two**

10' 11" x 7' (3.33m x 2.13m)

Having double glazed window to the front and radiator to wall.

### **Bedroom**

Briefly comprising a three piece bathroom suite, having panelled bath with electric shower over, pedestal wash hand basin, low level flush WC, extractor fan to wall, shower point, frosted double glazed window to the rear, part tiling to walls and wall mounted heated towel rail radiator.

This floor plan is for illustrative purposes only. It is not drawn to scale. Any measurements, floor areas (including any total floor area), openings and orientation are approximate. No details are guaranteed, they cannot be relied upon for any purpose and they do not form part of any agreement. No liability is taken for any error, omission or misstatement. A party must rely upon its own inspection(s). Powered by www.focalagent.com