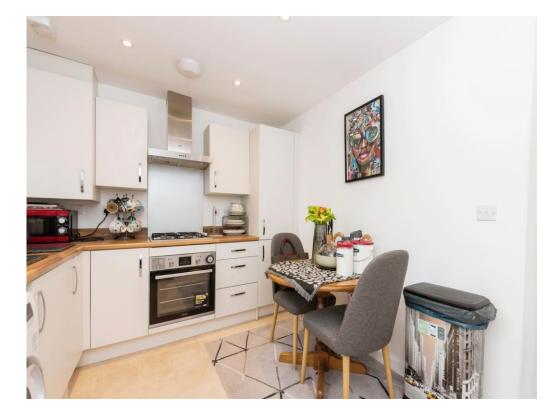

#### **Breakfast Kitchen**

11' 4" x 8' 11" ( 3.45m x 2.72m )

Briefly comprising a modern fitted kitchen, having fitted base units with roll edge work surfaces over and decorative splash back tiling. Fitted matching wall units, two double glazed windows, stainless steel sink and drainer unit with mixer tap over, cupboards under, integrated electric oven, integrated gas hob with built-in cooker hood and extractor fan over with splash back, space and plumbing for a washing machine, space for a fridge freezer, wall mounted central heating boiler, radiator to wall, space for a table and spotlights to ceiling.