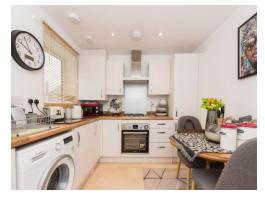

#### **Breakfast Kitchen**

11' 4" x 8' 11" ( 3.45m x 2.72m )

Briefly comprising a modern fitted kitchen, having fitted base units with roll edge work surfaces over and decorative splash back tiling. Fitted matching wall units, two double glazed windows, stainless steel sink and drainer unit with mixer tap over, cupboards under, integrated electric oven, integrated gas hob with built-in cooker hood and extractor fan over with splash back, space and plumbing for a washing machine, space for a fridge freezer, wall mounted central heating boiler, radiator to wall, space for a table and spotlights to ceiling.