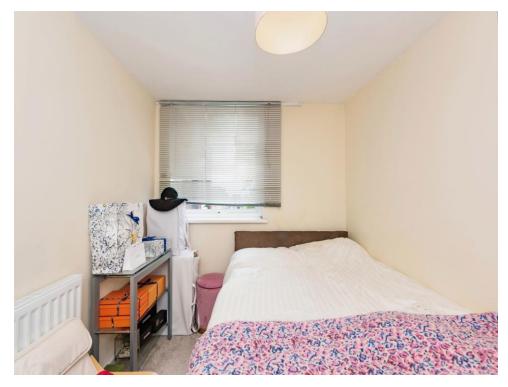

#### **Bedroom One**

Having double glazed window and radiator to wall.

#### **Bedroom Two**

Having double glazed window and built-in wardrobe.