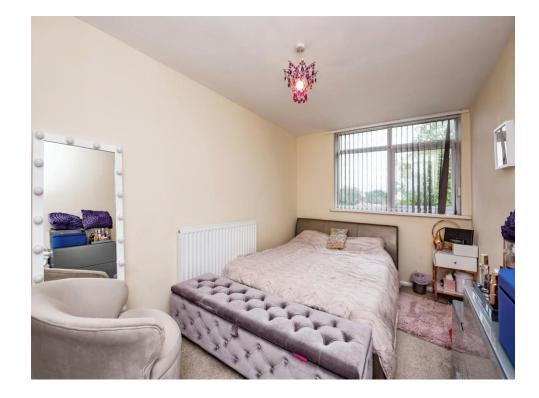

#### **Bedroom One**

Having double glazed window and radiator to wall.

#### **Bedroom Two**

Having double glazed window and built-in wardrobe.