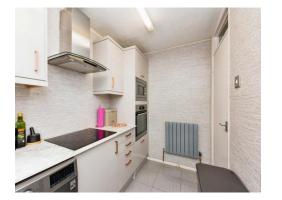

#### **Modern Refitted Kitchen**

Briefly comprising a modern refitted kitchen, having fitted base units with work surfaces over and fitted matching wall units, decorative splash back tiling, integrated sink with mixer tap over, integrated electric oven and electric hob, built-in electric microwave, cooker hood with extractor fan, space for a fridge freezer, space and plumbing for a washing machine and tiled effect flooring.