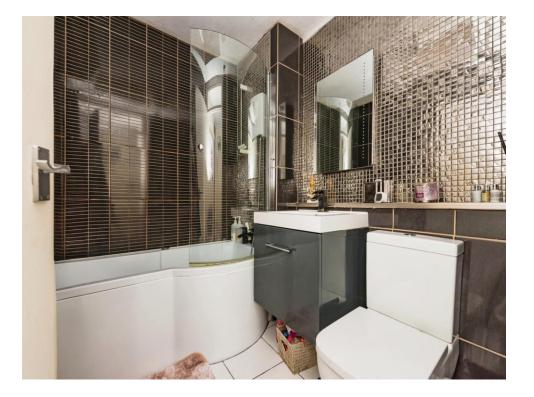

#### Bedroom

A modern refitted bathroom, having panelled pea-shaped bath with electric shower over the bath, wall mounted wash hand basin with built-in cupboard under, low level flush WC, floor tiling and tiling to walls. Outside