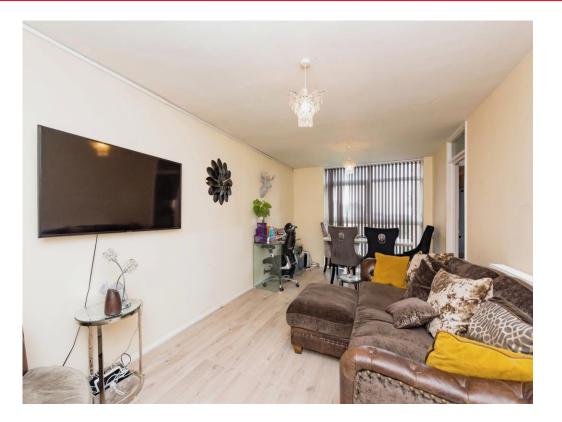

#### Lounge Diner

Having a double glazed picture window, radiator to wall, TV aerial point, laminate effect flooring and doorway gives access into the modern refitted kitchen.