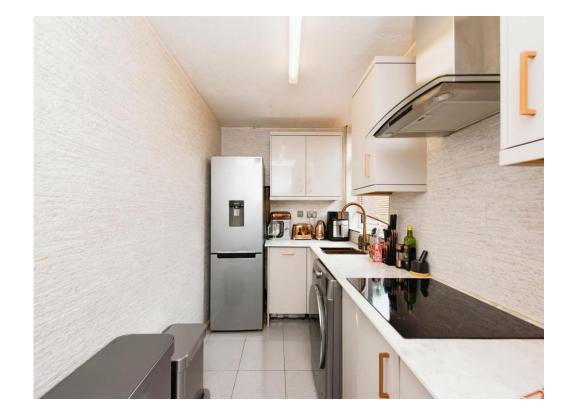

#### **Modern Refitted Kitchen**

Briefly comprising a modern refitted kitchen, having fitted base units with work surfaces over and fitted matching wall units, decorative splash back tiling, integrated sink with mixer tap over, integrated electric oven and electric hob, built-in electric microwave, cooker hood with extractor fan, space for a fridge freezer, space and plumbing for a washing machine and tiled effect flooring.