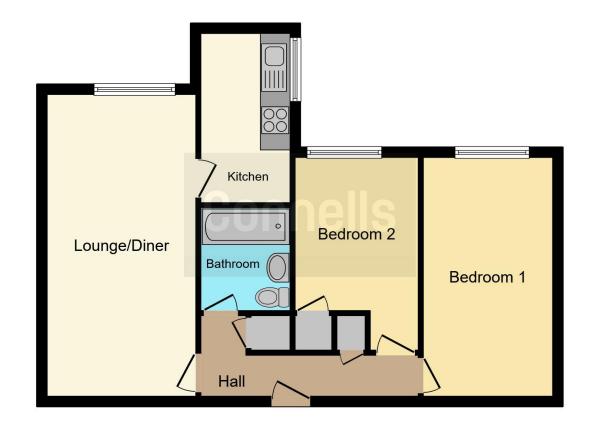

#### **Property Description**

A well presented two double bedrooms, second floor apartment, located in a popular location, close to local amenities, main road transport links and close good school catchment areas. The apartment block benefits from having heating and hot water included within the service charge.The apartment itself offers an entrance hallway with rooms going off to the lounge diner, which has double glazed picture window, two bedrooms, bathroom and built-in storage cupboard and is finished to a high standard. The property benefits from having communal gardens and communal parking.

#### Entrance

Being a secure fob entry system, giving access into the main reception hallway, stairs lead to the second floor landing, door gives access into the main accommodation.

#### **Private Hallway**

Having doors off to the lounge, diner, two bedrooms, the bathroom and built-in storage cupboard.

#### Lounge Diner

Having a double glazed picture window, radiator to wall, TV aerial point, laminate effect flooring and doorway gives access into the modern refitted kitchen.

#### **Modern Refitted Kitchen**

Briefly comprising a modern refitted kitchen, having fitted base units with work surfaces over and fitted matching wall units, decorative splash back tiling, integrated sink with mixer tap over, integrated electric oven and electric hob, built-in electric microwave, cooker hood with extractor fan, space for a fridge freezer, space and plumbing for a washing machine and tiled effect flooring.

#### **Bedroom One**

Having double glazed window and radiator to wall.

#### **Bedroom Two**

Having double glazed window and built-in wardrobe.

#### Bedroom

A modern refitted bathroom, having panelled pea-shaped bath with electric shower over the bath, wall mounted wash hand basin with built-in cupboard under, low level flush WC, floor tiling and tiling to walls. Outside

**Communal Gardens** 

Having gardens laid to lawn.

### **Communal Parking**

The property benefits from communal parking.

Residential Sales & Lettings | Mortgage Services | Conveyancing | Surveyors | Land & New Homes

To view this property please contact Connells on