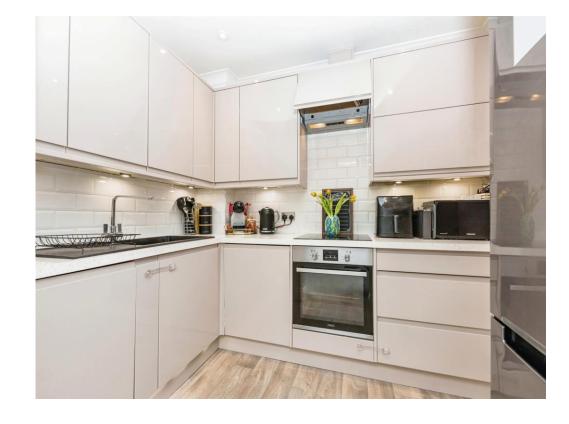

## Kitchen

 $6^{\circ}$  6" MAX x 9' 2" MAX ( 1.98m MAX x 2.79m MAX )

Fully fitted modern kitchen with a range of

wall and base units with worktops over, electric oven, induction hob with cooker-hood over, sink and drainer with mixer tap, integrated dishwasher and washer-dryer, splashback tiling and space for freestanding fridge-freezer