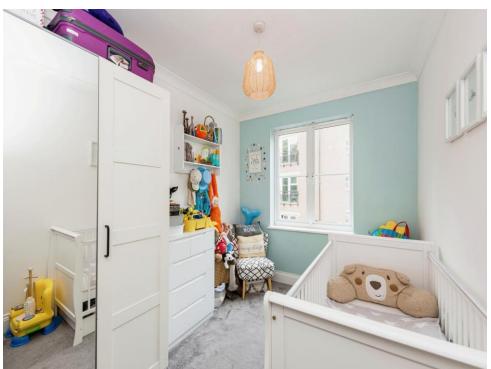

#### **Bedroom Two**

11'6" x 8' (3.51m x 2.44m)

With radiator and double glazed window to the rear