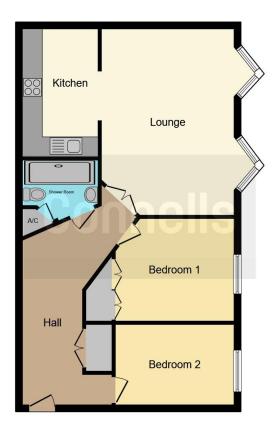

# **Property Description**

\*\*\* 12 MONTH'S SERVICE CHARGE PAID UNTIL FEBRUARY 2026\*\*\* Connells are pleased to present this two bedroom second floor apartment located in an executive development right in the heart of Sutton Coldfield Town Centre. The apartment is walking distance to the town centre, train station and park making it an ideal location for all. The apartment offers a light and spacious Living Room with feature boxed windows, through to a fully fitted modern kitchen. The master bedroom features built in wardrobe space and the apartment offers further built in storage in both he Hall and Shower Room. The shower room has been recently refitted to provide walk in double shower. Viewing is highly recommended to appreciate all this home has to offer. Accessed via the main door the property comprises:

### **Entrance Hall**

With wall mounted intercom system providing both video and audio, spacious storage cupboard with double doors and internal doors to:

# **Living Room**

18' 5" x 12' 10" ( 5.61m x 3.91m )

With feature windows to the rear, two radiators and doorway through to the kitchen

## Kitchen

 $6^{\circ}$  6" MAX x 9' 2" MAX ( 1.98m MAX x 2.79m MAX )

Fully fitted modern kitchen with a range of

wall and base units with worktops over, electric oven, induction hob with cooker-hood over, sink and drainer with mixer tap, integrated dishwasher and washer-dryer, splashback tiling and space for freestanding fridge-freezer

#### **Bedroom One**

10' 1" MAX x 11' 4" MAX ( 3.07m MAX x 3.45m MAX )

With double glazed window to the rear, radiator and built in wardrobes

#### **Bedroom Two**

11'6" x 8' (3.51m x 2.44m)

With radiator and double glazed window to the rear

### **Shower Room**

Partially tiled suite comprising double walk-in shower, wash hand basin, low level WC, extractor fan and airing cupboard with shelving for storage

This floor plan is for illustrative purposes only. It is not drawn to scale. Any measurements, floor areas (including any total floor area), openings and orientation are approximate. No details are guaranteed, they cannot be relied upon for any purpose and they do not form part of any agreement. No liability is taken for any error, omission or misstatement. A party must rely upon its own inspection(s). Powered by www.focalagent.com