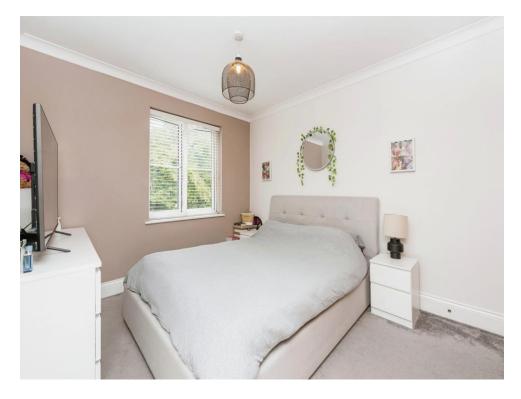

#### **Bedroom One**

10' 1" MAX x 11' 4" MAX ( 3.07m MAX x 3.45m MAX )

With double glazed window to the rear, radiator and built in wardrobes

#### **Bedroom Two**

11'6" x 8' (3.51m x 2.44m)

With radiator and double glazed window to the rear