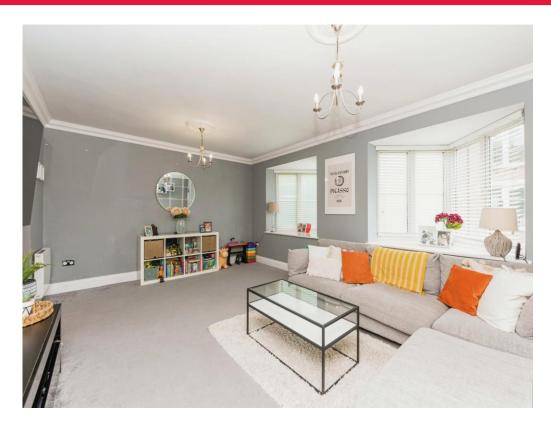

# **Living Room**

18' 5" x 12' 10" ( 5.61m x 3.91m )

With feature windows to the rear, two radiators and doorway through to the kitchen