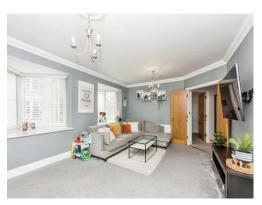

# **Living Room**

18' 5" x 12' 10" ( 5.61m x 3.91m )

With feature windows to the rear, two radiators and doorway through to the kitchen