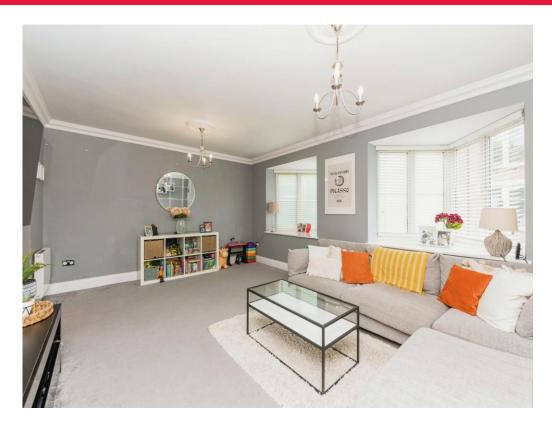

# **Living Room**

18' 5" x 12' 10" ( 5.61m x 3.91m )

With feature windows to the rear, two radiators and doorway through to the kitchen