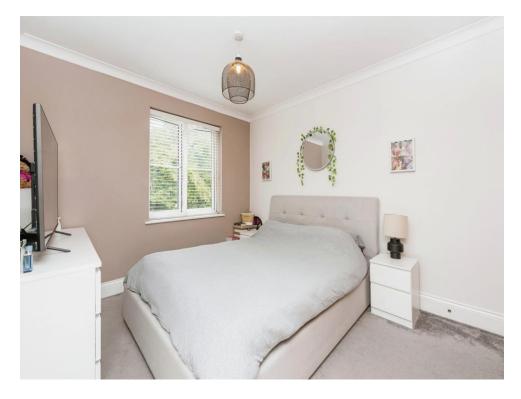

#### **Bedroom One**

10' 1" MAX x 11' 4" MAX ( 3.07m MAX x 3.45m MAX )

With double glazed window to the rear, radiator and built in wardrobes