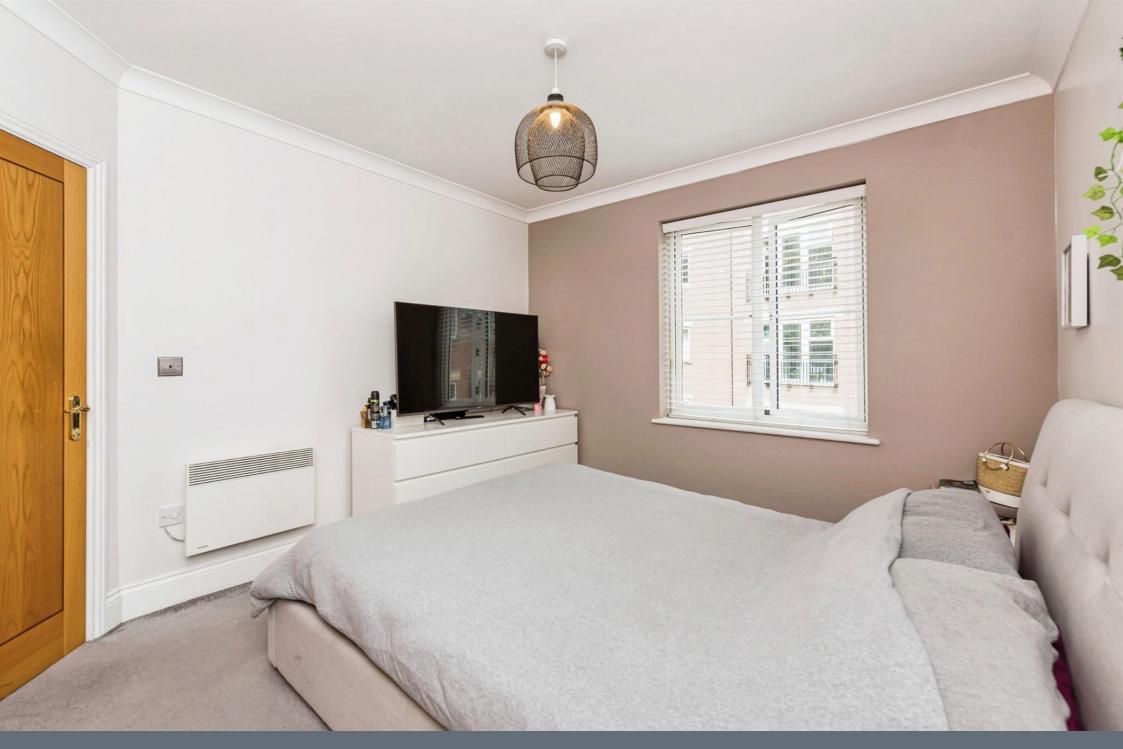

#### **Bedroom One**

10' 1" MAX x 11' 4" MAX ( 3.07m MAX x 3.45m MAX )

With double glazed window to the rear, radiator and built in wardrobes