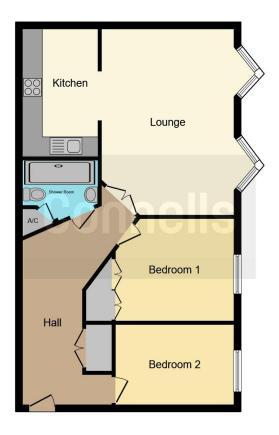

# **Property Description**

Connells are pleased to present this two bedroom second floor apartment located in an executive development right in the heart of Sutton Coldfield Town Centre. The apartment is walking distance to the town centre, train station and park making it an ideal location for all. The apartment offers a light and spacious Living Room with feature boxed windows, through to a fully fitted modern kitchen. The master bedroom features built in wardrobe space and the apartment offers further built in storage in both he Hall and Shower Room. The shower room has been recently refitted to provide walk in double shower. Viewing is highly recommended to appreciate all this home has to offer. Accessed via the main door the property comprises:

#### **Entrance Hall**

With wall mounted intercom system providing both video and audio, spacious storage cupboard with double doors and internal doors to:

# **Living Room**

18' 5" x 12' 10" ( 5.61m x 3.91m )

With feature windows to the rear, two radiators and doorway through to the kitchen

#### Kitchen

 $6^{\circ}$  G" MAX x 9 $^{\circ}$  2" MAX ( 1.98m MAX x 2.79m MAX )

Fully fitted modern kitchen with a range of wall and base units with worktops over, electric oven, induction hob with cooker-hood over, sink and drainer with mixer tap, integrated dishwasher and washer-dryer, splashback tiling and space for freestanding fridge-freezer

#### **Bedroom One**

10' 1" MAX x 11' 4" MAX ( 3.07m MAX x 3.45m MAX )

With double glazed window to the rear, radiator and built in wardrobes

#### **Bedroom Two**

11' 6" x 8' (3.51m x 2.44m)

With radiator and double glazed window to the rear

### **Shower Room**

Partially tiled suite comprising double walk-in shower, wash hand basin, low level WC, extractor fan and airing cupboard with shelving for storage

This floor plan is for illustrative purposes only. It is not drawn to scale. Any measurements, floor areas (including any total floor area), openings and orientation are approximate. No details are guaranteed, they cannot be relied upon for any purpose and they do not form part of any agreement. No liability is taken for any error, omission or misstatement. A party must rely upon its own inspection(s). Powered by www.focalagent.com