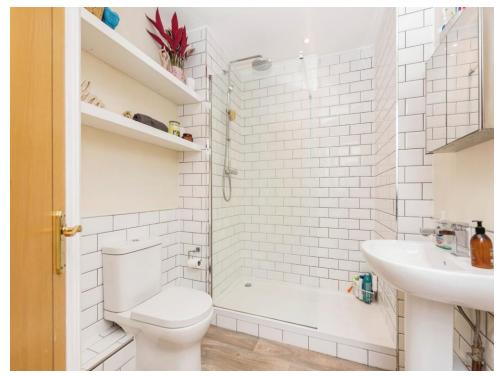

### **Shower Room**

Partially tiled suite comprising double walk-in shower, wash hand basin, low level WC, extractor fan and airing cupboard with shelving for storage