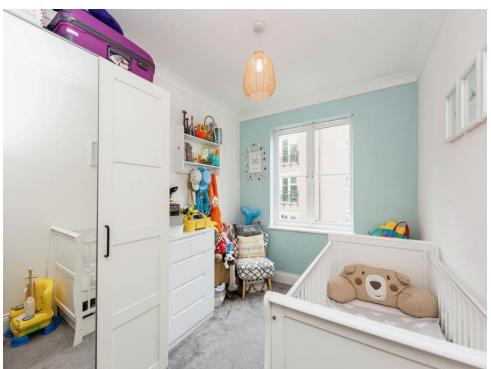

#### **Bedroom Two**

11' 6" x 8' (3.51m x 2.44m)

With radiator and double glazed window to the rear