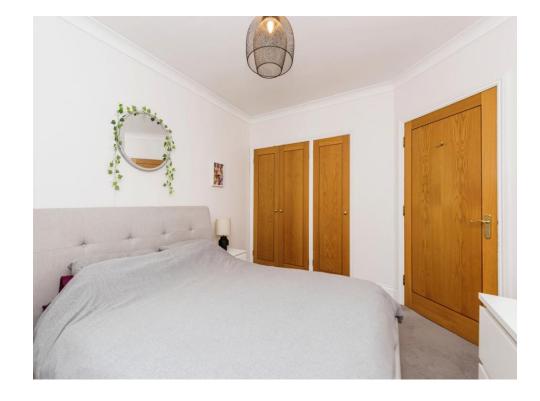

#### **Bedroom One**

10' 1" MAX x 11' 4" MAX ( 3.07m MAX x 3.45m MAX )

With double glazed window to the rear, radiator and built in wardrobes