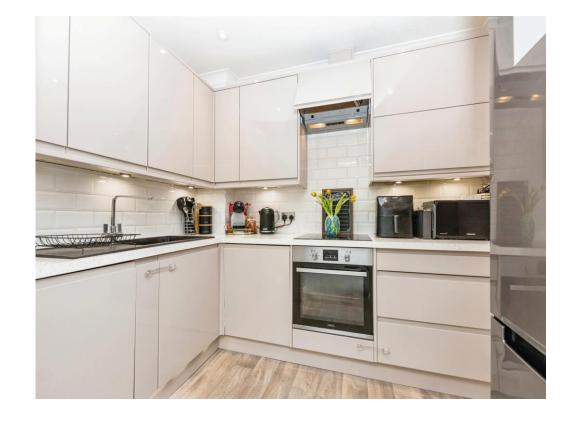

#### Kitchen

 $6^{\circ}$  G" MAX x 9 $^{\circ}$  2" MAX ( 1.98m MAX x 2.79m MAX )

Fully fitted modern kitchen with a range of wall and base units with worktops over, electric oven, induction hob with cooker-hood over, sink and drainer with mixer tap, integrated dishwasher and washer-dryer, splashback tiling and space for freestanding fridge-freezer