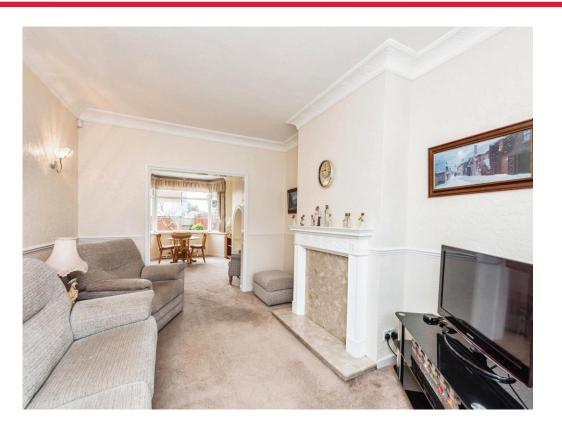

## Living Room

10' 5" x 15' TO BAY (3.17m x 4.57m TO BAY

With radiator and double glazed bay window to the front

#### **Dining Room**

10' 5" x 14' 11" TO BAY (3.17m x 4.55m TO BAY)

With radiator and double glazed window to the rear and opening through to the Living Room