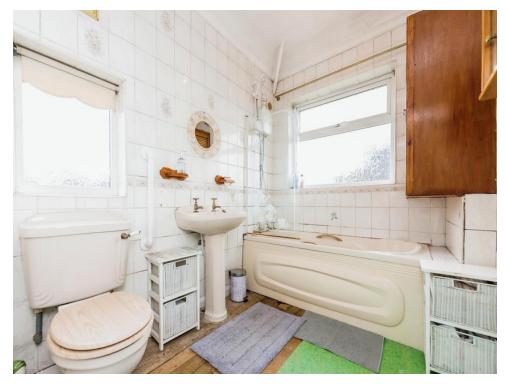

## Bathroom

Fully tiled suite comprising bath with taps over, wash hand basin, low level WC, radiator and double glazed windows to the side and rear