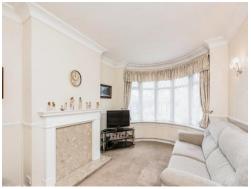

## Living Room

10' 5" x 15' TO BAY (3.17m x 4.57m TO BAY

With radiator and double glazed bay window to the front