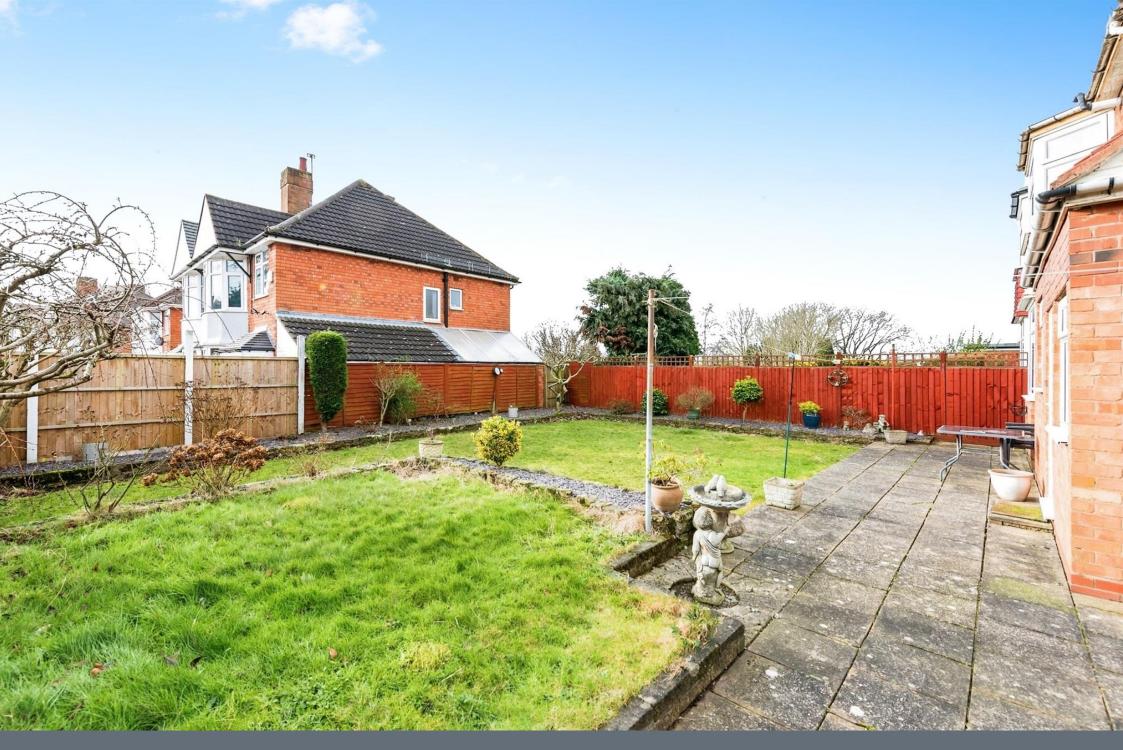

## Outside

To the front is a small garden and pathway to the front door and a driveway providing offroad parking for several vehicles.

To the rear is a substantially large area with laid to lawn, patio and fully enclosed with fences to side and rear.