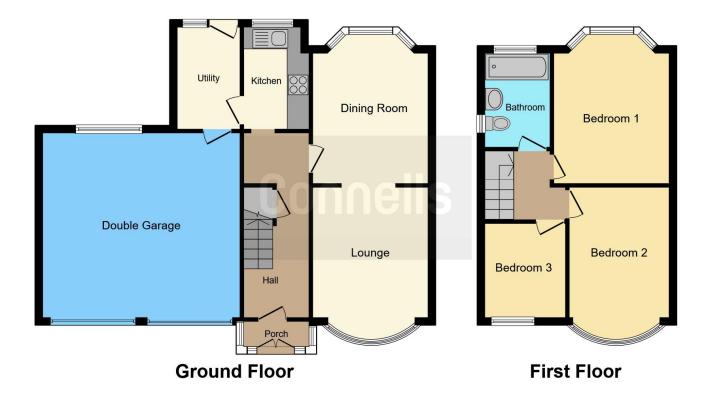

## **Property Description**

Connells are pleased to market this three bedroom semi-detached home occupying a substantially large corner plot with ample room to extend or build additional dwellings (STPP) available with NO UPWARD CHAIN. The property has been well maintained throughout and is simply in need of modernising. The property has a spacious through Lounge-Diner from front to back with kitchen and Utility across the back of the house. The first floor is home to three bedrooms and fully tiled bathroom. The home boasts a double Garage to the side with access from both the front and rear along with driveway for off-road parking. The garden is a substantial size with laid to lawn and wrap around patio.

#### Entrance Hall

With main door to the front, staircase to the first floor, understairs storage cupboard and doors to:

#### **Dining Room**

10' 5" x 14' 11" TO BAY (3.17m x 4.55m TO BAY)

With radiator and double glazed window to the rear and opening through to the Living Room

## Living Room

10' 5" x 15' TO BAY (3.17m x 4.57m TO BAY

With radiator and double glazed bay window to the front

#### Kitchen

10' 10" x 6' 6" (3.30m x 1.98m)

Fitted kitchen with a range of wall and base units with worktops over, cooker point, splashback tiling, sink and drainer and double glazed window to the rear.

## Utility

10' 4" x 7' 3" (3.15m x 2.21m)

With electric sockets and plumbing, door to the garage, double glazed window to the rear and door to the garden.

## **First Floor Landing**

With stairs from the ground floor, double glazed window to the side, loft hatch and doors to:

#### **Bedroom One**

11' 11" x 10' 5" (3.63m x 3.17m)

With radiator and double glazed bay window to the rear offering unique views of Birmingham City

## **Bedroom Two**

12' PLUS BAY x 9' 5" (3.66m PLUS BAY x 2.87m) With radiator and double glazed bay window

to the front

# **Bedroom Three**

 $8^{\prime}$  10" x 7' 7" ( 2.69m x 2.31m ) With radiator and double glazed window to the front

## Bathroom

Fully tiled suite comprising bath with taps over, wash hand basin, low level WC, radiator and double glazed windows to the side and rear

## **Double Garage**

With double wooden doors to the front, pedestrian door to the rear into the utility room, electrical power and lighting.