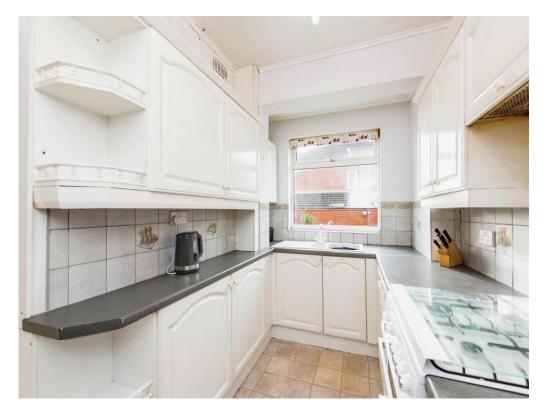

#### Kitchen

10' 10" x 6' 6" (3.30m x 1.98m)

Fitted kitchen with a range of wall and base units with worktops over, cooker point, splashback tiling, sink and drainer and double glazed window to the rear.