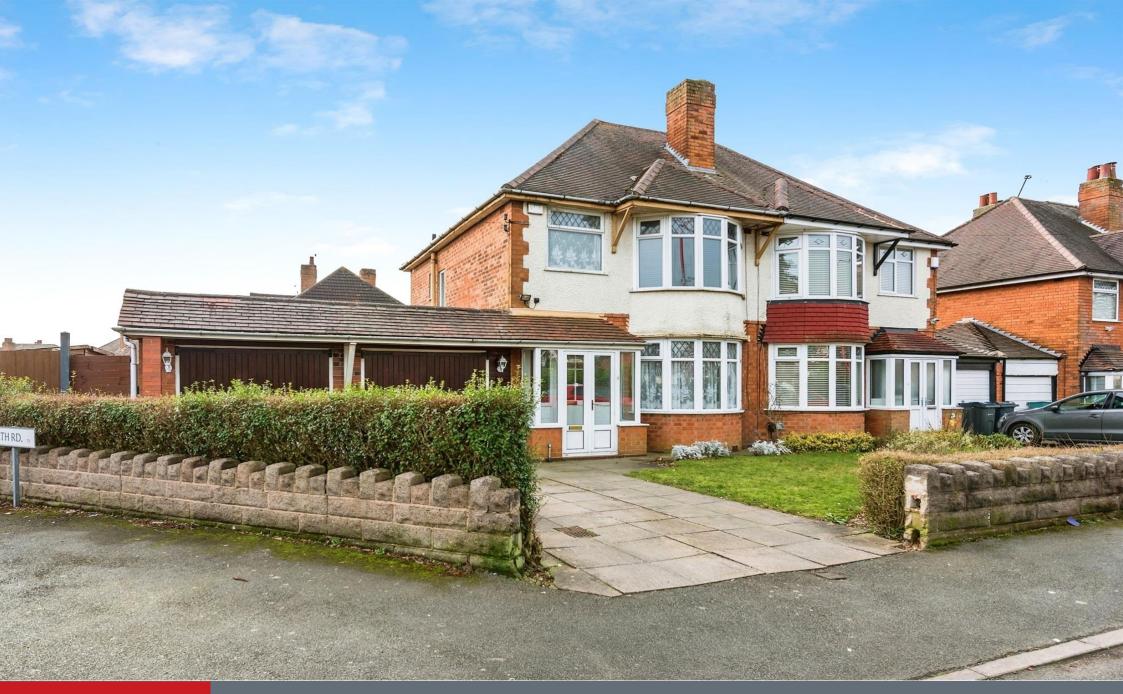

## **Property Description**

Connells are pleased to market this three bedroom semi-detached home occupying a substantially large corner plot with ample room to extend or build additional dwellings (STPP) available with NO UPWARD CHAIN. The property has been well maintained throughout and is simply in need of modernising. The property has a spacious through Lounge-Diner from front to back with kitchen and Utility across the back of the house. The first floor is home to three bedrooms and fully tiled bathroom. The home boasts a double Garage to the side with access from both the front and rear along with driveway for off-road parking. The garden is a substantial size with laid to lawn and wrap around patio.

## Outside

To the front is a small garden and pathway to the front door and a driveway providing offroad parking for several vehicles.

To the rear is a substantially large area with laid to lawn, patio and fully enclosed with fences to side and rear.