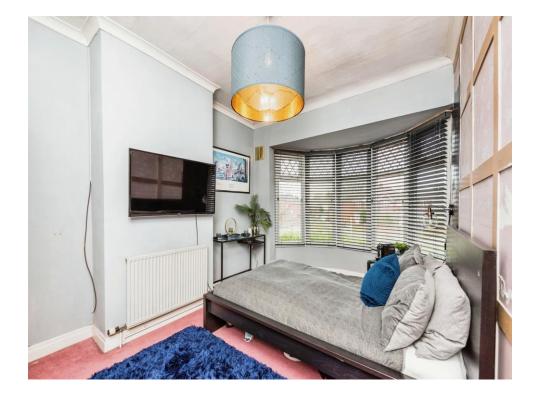

#### **Bedroom One**

11' 11" x 10' 5" (3.63m x 3.17m)

With radiator and double glazed bay window to the rear offering unique views of Birmingham City

## **Bedroom Two**

12' PLUS BAY x 9' 5" (3.66m PLUS BAY x 2.87m) With radiator and double glazed bay window

to the front

# **Bedroom Three**

 $8^{\prime}$  10" x 7' 7" ( 2.69m x 2.31m ) With radiator and double glazed window to the front