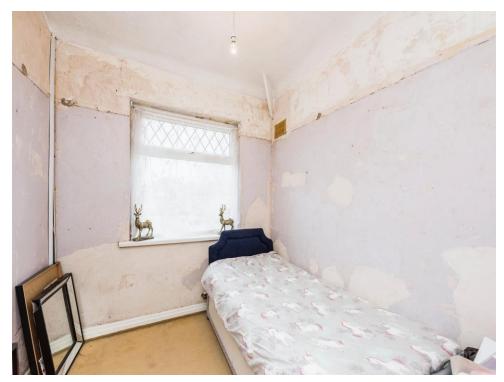

# **Bedroom Three**

 $8^{\prime}$  10" x 7' 7" ( 2.69m x 2.31m ) With radiator and double glazed window to the front