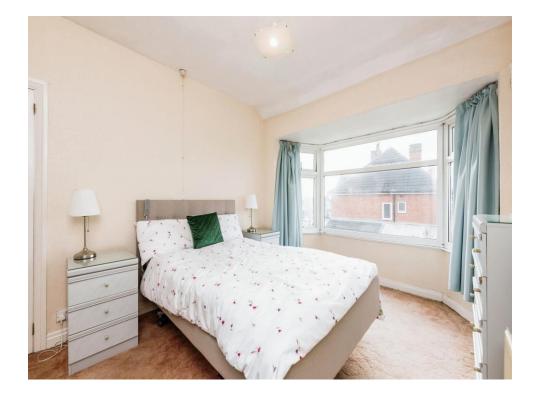

#### **Bedroom One**

11' 11" x 10' 5" (3.63m x 3.17m)

With radiator and double glazed bay window to the rear offering unique views of Birmingham City