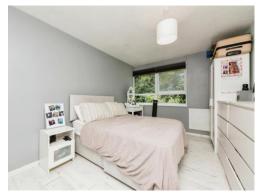

#### **Double Bedroom**

14' 1" x 10' 4" ( 4.29m x 3.15m )

Having double glazed window to the rear overlooking the communal gardens and laminate floor.