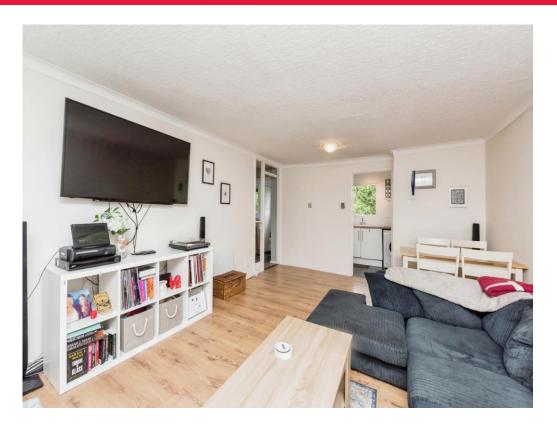

## **Lounge Diner**

18' 2" x 12' 5" ( 5.54m x 3.78m )

Having double glazed window to the rear overlooking the communal gardens, telephone point, TV aerial point, coving, laminate floor, two panel heaters to the wall. Doorway to the Kitchen.