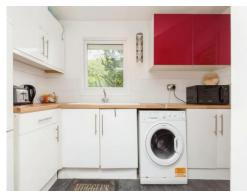

#### Fitted Kitchen

10' 3" x 6' 9" ( 3.12m x 2.06m )

Comprising a modern fitted kitchen with built in base units with work surfaces over, fitted matching wall units, one and a half bowl and sink unit with mixer tap over and cupboards under, electric cooker point, space and plumbing for a washing machine, space for a fridge freezer. Double glazed window to the front and to the side.