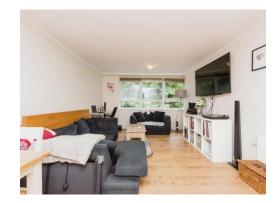

## **Lounge Diner**

18' 2" x 12' 5" ( 5.54m x 3.78m )

Having double glazed window to the rear overlooking the communal gardens, telephone point, TV aerial point, coving, laminate floor, two panel heaters to the wall. Doorway to the Kitchen.