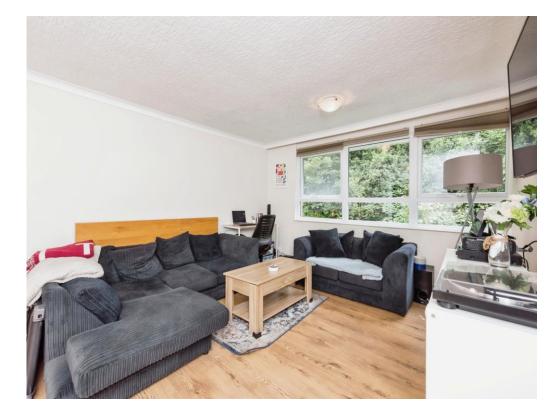

## **Lounge Diner**

18' 2" x 12' 5" ( 5.54m x 3.78m )

Having double glazed window to the rear overlooking the communal gardens, telephone point, TV aerial point, coving, laminate floor, two panel heaters to the wall. Doorway to the Kitchen.