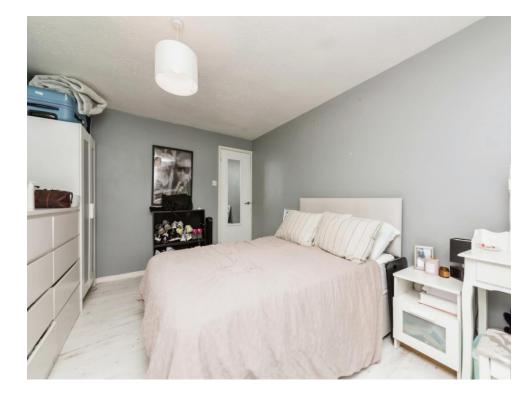

#### **Double Bedroom**

14' 1" x 10' 4" ( 4.29m x 3.15m )

Having double glazed window to the rear overlooking the communal gardens and laminate floor.