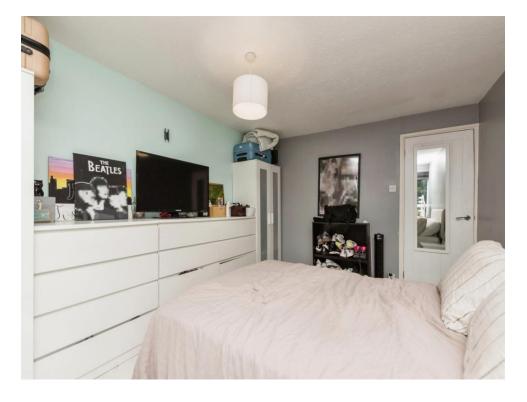

#### **Double Bedroom**

14' 1" x 10' 4" ( 4.29m x 3.15m )

Having double glazed window to the rear overlooking the communal gardens and laminate floor.