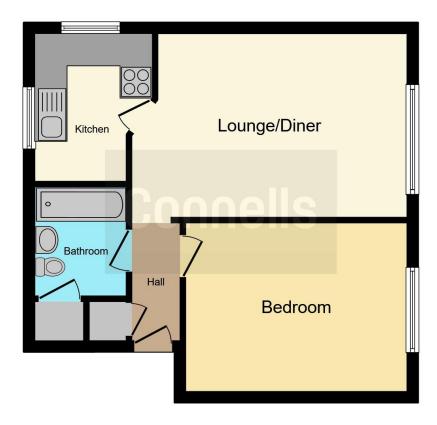

### **Property Description**

A one double bedroom top floor flat located in a quiet cull-de-sac location. Close to main road links. Easy access to Good Hope Hospital making it an excellent buy for buy to let investors or first time buyers. Close access to Sutton Coldfield Train Station and Rectory Park. The accommodation has communal entrance hallway with access to a private hallway, good sized family lounge with views over communal gardens, refitted kitchen, refitted bathroom and a good sized double bedroom. There are communal gardens and communal parking. Double glazing and electric heating.

### **Communal Hallway**

Having door giving access into the communal hallway and stairs lead to the 2nd floor landing. Door to the private accommodation.

### **Private Hallway**

Having doors to the double bedroom, bathroom, storage cupboard and lounge. Laminate flooring.

### **Storage Cupboard**

Providing excellent storage space.

## **Lounge Diner**

18' 2" x 12' 5" ( 5.54m x 3.78m )

Having double glazed window to the rear overlooking the communal gardens, telephone point, TV aerial point, coving, laminate floor, two panel heaters to the wall. Doorway to the Kitchen.

#### Fitted Kitchen

10' 3" x 6' 9" ( 3.12m x 2.06m )

Comprising a modern fitted kitchen with built in base units with work surfaces over, fitted matching wall units, one and a half bowl and sink unit with mixer tap over and cupboards under, electric cooker point, space and plumbing for a washing machine, space for a fridge freezer. Double glazed window to the front and to the side.

#### **Double Bedroom**

14' 1" x 10' 4" ( 4.29m x 3.15m )

Having double glazed window to the rear overlooking the communal gardens and laminate floor.

#### Bathroom

Comprising a 3 piece white bathroom suite having paneled bath with electric shower over, low level flush WC, wall mounted wash basin with built in cupboard under, part tiling to walls, double glazed window and cupboard to wall housing the hot water tank.