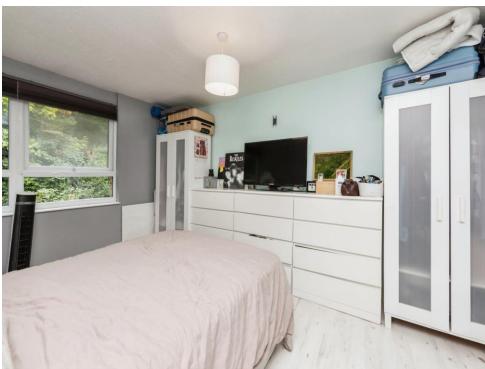

## **Lounge Diner**

18' 2" x 12' 5" ( 5.54m x 3.78m )

Having double glazed window to the rear overlooking the communal gardens, telephone point, TV aerial point, coving, laminate floor, two panel heaters to the wall. Doorway to the Kitchen.