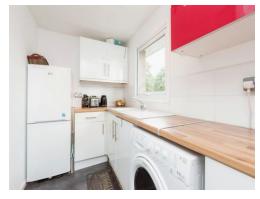

#### Fitted Kitchen

10' 3" x 6' 9" ( 3.12m x 2.06m )

Comprising a modern fitted kitchen with built in base units with work surfaces over, fitted matching wall units, one and a half bowl and sink unit with mixer tap over and cupboards under, electric cooker point, space and plumbing for a washing machine, space for a fridge freezer. Double glazed window to the front and to the side.