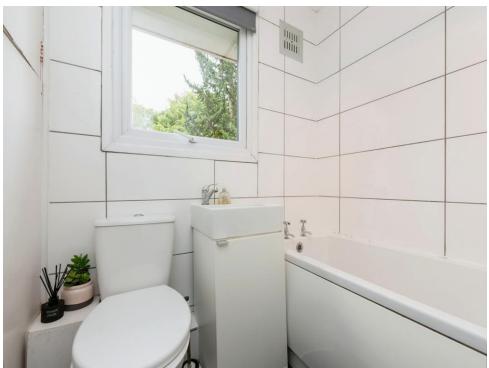

#### Bathroom

Comprising a 3 piece white bathroom suite having paneled bath with electric shower over, low level flush WC, wall mounted wash basin with built in cupboard under, part tiling to walls, double glazed window and cupboard to wall housing the hot water tank.