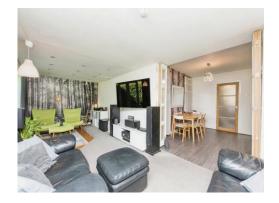

# **Family Lounge**

23' 8" x 9' 10" ( 7.21m x 3.00m )

Having double glazed window to the side, double glazed window to the rear, radiator to wall and double glazed French doors opening out into the rear garden.