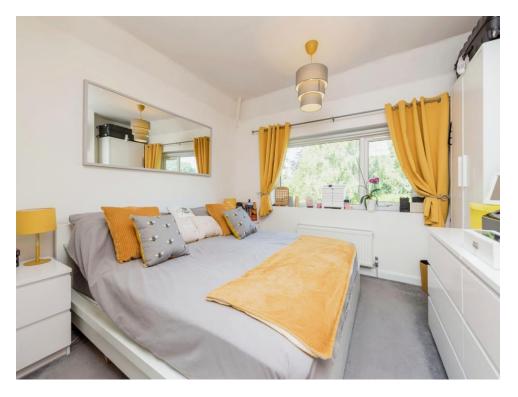

### **Bedroom One**

11' 4" x 11' 6" ( 3.45m x 3.51m )

Having double glazed window to the rear and radiator to wall.