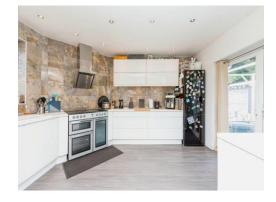

## **Open Plan Fitted Kitchen**

21' 1" x 11' 1" ( 6.43m x 3.38m )

Being an open plan kitchen family room dining room offering flexible living. The kitchen area has fitted matching wall and base units, having Rangemaster ceramic sink with mixer tap and drainer over. Having space for a cooker, built-in cooker hood, marble style tiled splash backs, wall mounted central heating boiler, radiators to wall, built-in dishwasher and space and plumbing for a washing machine, space for a tumble dryer, French doors leading out into the garden and open plan access to dining and seating areas.