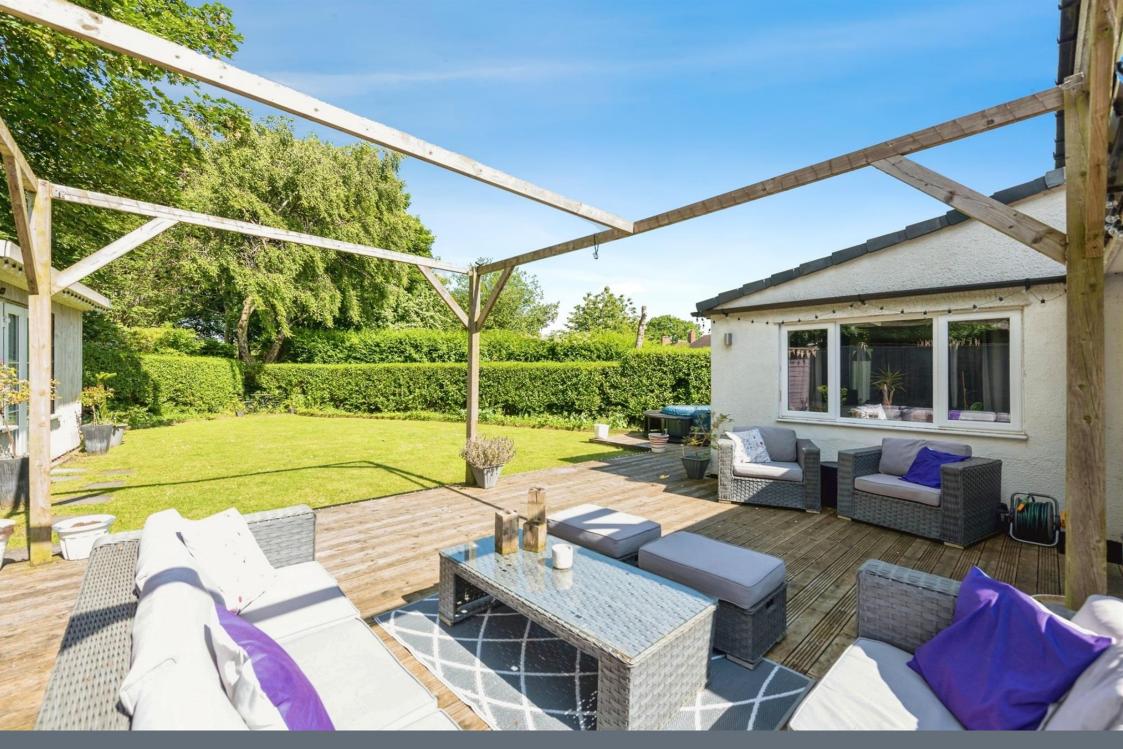

### Rear Garden

Being a excellent sized rear garden and being a lifestyle garden. Having large decked area, summerhouse which has power and lighting, space for a shed, outside tap, garden laid to lawn, planted boarders and hedging.