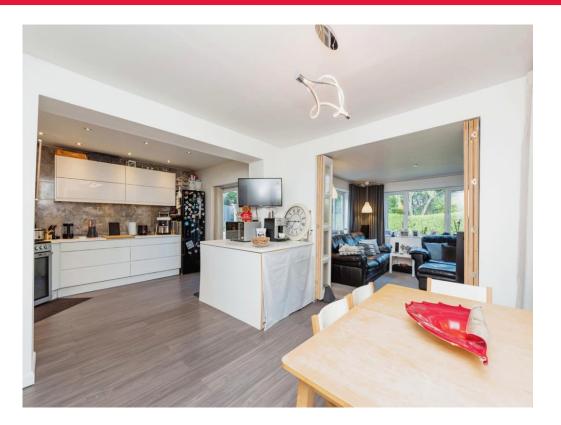

## **Open Plan Fitted Kitchen**

21' 1" x 11' 1" ( 6.43m x 3.38m )

Being an open plan kitchen family room dining room offering flexible living. The kitchen area has fitted matching wall and base units, having Rangemaster ceramic sink with mixer tap and drainer over. Having space for a cooker, built-in cooker hood, marble style tiled splash backs, wall mounted central heating boiler, radiators to wall, built-in dishwasher and space and plumbing for a washing machine, space for a tumble dryer, French doors leading out into the garden and open plan access to dining and seating areas.