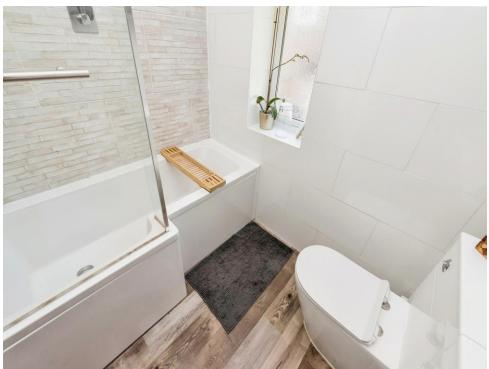

# **Family Bathroom**

Having panelled bath, rainfall shower and hand-held mixer over, wash hand basin, low level flush WC, fully tiled, double glazed window to the side, radiator to wall and built-in storage.