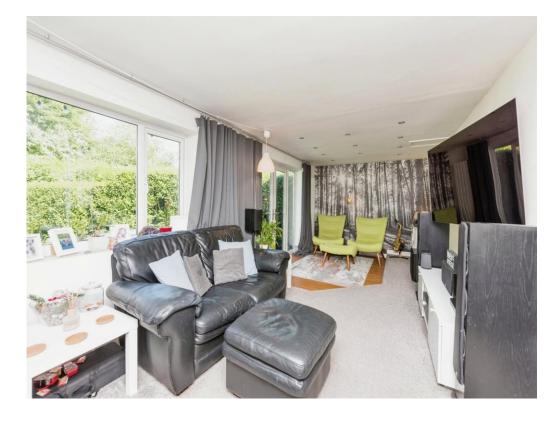

# **Family Lounge**

23' 8" x 9' 10" ( 7.21m x 3.00m )

Having double glazed window to the side, double glazed window to the rear, radiator to wall and double glazed French doors opening out into the rear garden.