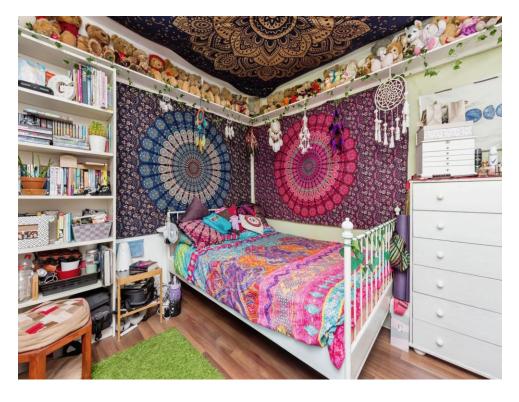

### **Bedroom One**

11' 4" x 11' 6" ( 3.45m x 3.51m )

Having double glazed window to the rear and radiator to wall.

### **Bedroom Two**

12' 2" x 11' 5" ( 3.71m x 3.48m )

Having radiator to wall, double glazed window to the rear, loft access. The vendor advises that the loft is part boarded.

### **Bedroom Three**

9' 1" x 7' 10" ( 2.77m x 2.39m )

Having double glazed window to front and radiator to wall.