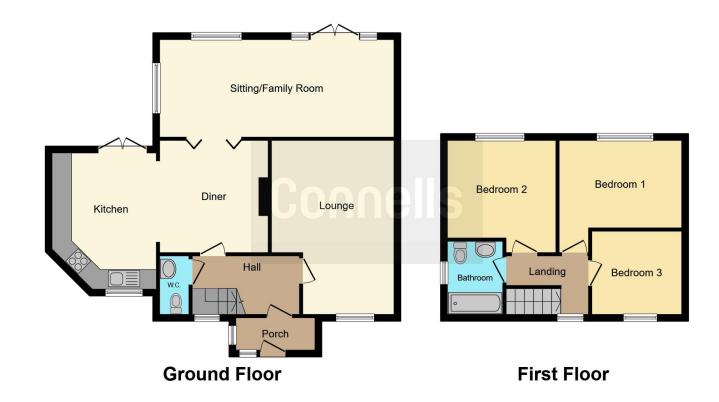

#### **Entrance Porch**

Having double glazed door to the front, double glazed window to the side and built-in shoe cupboard.

#### **Entrance Hall**

Having double glazed door to the front, double glazed window to the front, radiator to wall and feature open tread stairs leading to the first floor landing.

#### **Guest Cloakroom**

Having low level flush WC, wall mounted wash hand basin, radiator to wall, extractor fan and tiled flooring.

# **Family Lounge**

23' 8" x 9' 10" ( 7.21m x 3.00m )

Having double glazed window to the side, double glazed window to the rear, radiator to wall and double glazed French doors opening out into the rear garden.

## **Reception Room**

12' 2" x 17' 5" ( 3.71m x 5.31m )

Having radiator to wall & double glazed window to the front.

## **Open Plan Fitted Kitchen**

21' 1" x 11' 1" ( 6.43m x 3.38m )

Being an open plan kitchen family room dining room offering flexible living. The kitchen area has fitted matching wall and base units, having Rangemaster ceramic sink with mixer tap and drainer over. Having space for a cooker, built-in cooker hood, marble style tiled splash backs, wall mounted central heating boiler, radiators to wall, built-in dishwasher and space and plumbing for a washing machine, space for a tumble dryer, French doors leading out into the garden and open plan access to dining and seating areas.

# **First Floor Landing**

Having doors off to the three bedrooms and the bathroom.

### **Bedroom One**

11' 4" x 11' 6" ( 3.45m x 3.51m )

Having double glazed window to the rear and radiator to wall.

### **Bedroom Two**

12' 2" x 11' 5" ( 3.71m x 3.48m )

Having radiator to wall, double glazed window to the rear, loft access. The vendor advises that the loft is part boarded.

### **Bedroom Three**

9' 1" x 7' 10" ( 2.77m x 2.39m )

Having double glazed window to front and radiator to wall.

# **Family Bathroom**

Having panelled bath, rainfall shower and hand-held mixer over, wash hand basin, low level flush WC, fully tiled, double glazed window to the side, radiator to wall and built-in storage.