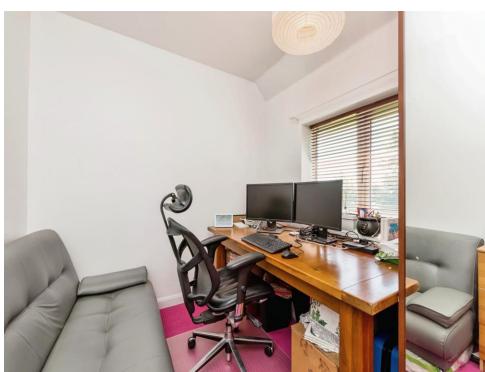

## **Reception Room**

12' 2" x 17' 5" ( 3.71m x 5.31m )

Having radiator to wall & double glazed window to the front.