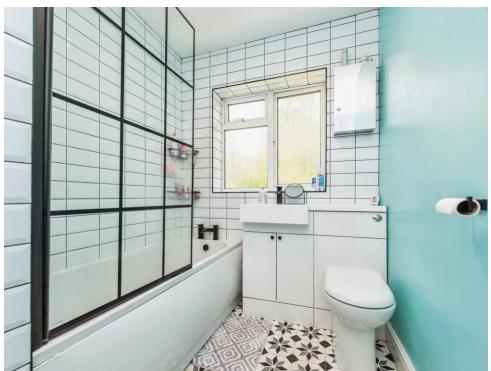

#### Bathroom

Having a panelled bath with electric shower over, low level flush WC, wall mounted wash hand basin, double glazed frosted window to the rear, wall mounted heated towel rail, tiled flooring and part tiling to walls, door to airing cupboard providing excellent storage,