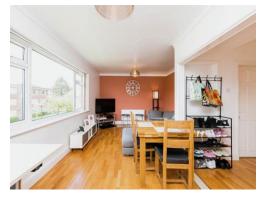

## **Lounge Diner**

20' 11" x 12' 1" MAX (6.38m x 3.68m MAX)

Having double glazed window to the front, two electric radiators to wall, TV aerial point, coving to ceiling and wood flooring.