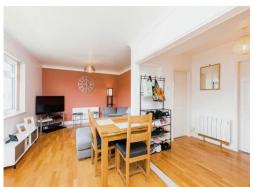

## **Lounge Diner**

20' 11" x 12' 1" MAX (6.38m x 3.68m MAX)

Having double glazed window to the front, two electric radiators to wall, TV aerial point, coving to ceiling and wood flooring.