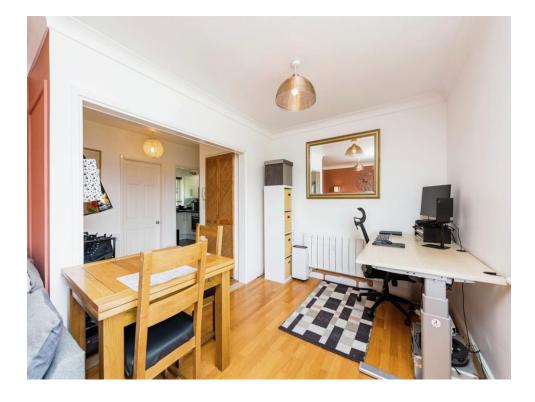

## **Lounge Diner**

20' 11" x 12' 1" MAX (6.38m x 3.68m MAX)

Having double glazed window to the front, two electric radiators to wall, TV aerial point, coving to ceiling and wood flooring.