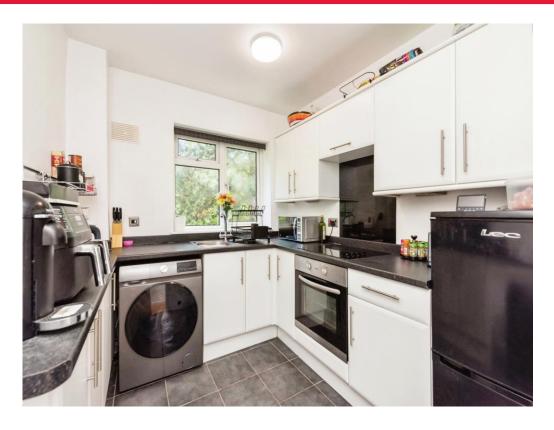

#### **Fitted Kitchen**

8' 4" x 7' 7" (2.54m x 2.31m)

Being impressive fitted kitchen having fitted base units with roll edge work surfaces over and matching upstand, fitted matching wall units, stainless steel sink and drainer unit with mixer tap over cupboards under, integrated electric oven, integrated electric hob, space and plumbing for a washing machine, space for a fridge freezer and floor tiling.