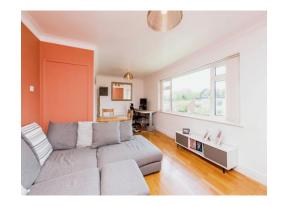

## **Lounge Diner**

20' 11" x 12' 1" MAX (6.38m x 3.68m MAX)

Having double glazed window to the front, two electric radiators to wall, TV aerial point, coving to ceiling and wood flooring.