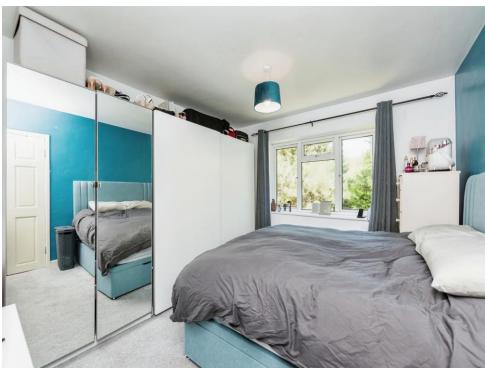

#### **Double Bedroom**

12' 2" x 10' 10" (3.71m x 3.30m)

Having a double glazed window to the rear overlooking the communal gardens, telephone point and electric radiator to wall. Space for wardrobes.