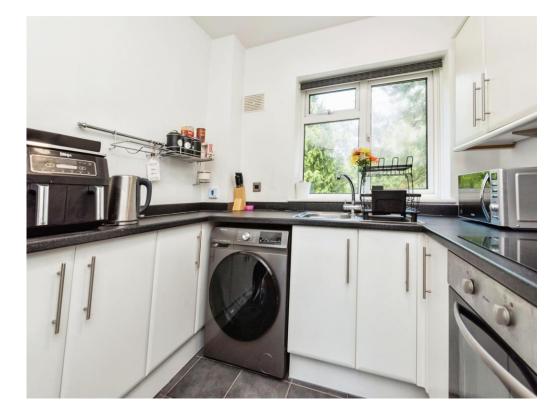

#### **Fitted Kitchen**

8' 4" x 7' 7" (2.54m x 2.31m)

Being impressive fitted kitchen having fitted base units with roll edge work surfaces over and matching upstand, fitted matching wall units, stainless steel sink and drainer unit with mixer tap over cupboards under, integrated electric oven, integrated electric hob, space and plumbing for a washing machine, space for a fridge freezer and floor tiling.