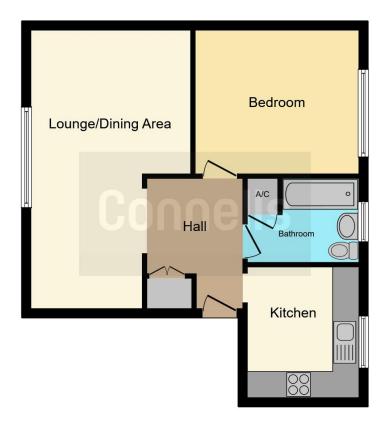

## **Property Description**

A well presented 1 double bedroom second floor apartment located on the highly sought after Garrard Gardens development with close access to Sutton Coldfield Town Centre, train station and Royal Sutton Park. The property is in excellent order and has the benefit of an extended lease. The accommodation comprises a secure entry intercom system with stairs leading up to the second floor landing and the private entrance hall. Having a good private reception hall with built-in storage cupboard, having an impressive open plan lounge dining room, separate fitted kitchen, an excellent sized double bedroom with views over the communal gardens and separate bathroom. The property benefits from having communal gardens and communal residence parking.

#### **Communal Entrance**

There is a security entry intercom system giving access into communal hallway with stairs leading onto the second floor landing, Door gives access to the private accommodation,

## **Private Hallway**

Being a good sized open plan private hallway, having electric radiator to wall, built-in storage cupboard providing excellent storage space and having a hanging rail. Phone entry intercom system, doors give access into the lounge diner, kitchen and bathroom.

## **Lounge Diner**

20' 11" x 12' 1" MAX (6.38m x 3.68m MAX)

Having double glazed window to the front, two electric radiators to wall, TV aerial point, coving to ceiling and wood flooring.

#### **Fitted Kitchen**

8' 4" x 7' 7" (2.54m x 2.31m)

Being impressive fitted kitchen having fitted base units with roll edge work surfaces over and matching upstand, fitted matching wall units, stainless steel sink and drainer unit with mixer tap over cupboards under, integrated electric oven, integrated electric hob, space and plumbing for a washing machine, space for a fridge freezer and floor tiling.

#### **Double Bedroom**

12' 2" x 10' 10" (3.71m x 3.30m)

Having a double glazed window to the rear overlooking the communal gardens, telephone point and electric radiator to wall. Space for wardrobes.

#### Bathroom

Having a panelled bath with electric shower over, low level flush WC, wall mounted wash hand basin, double glazed frosted window to the rear, wall mounted heated towel rail, tiled flooring and part tiling to walls, door to airing cupboard providing excellent storage,

# **Communal Parking**

There is communal parking area to the rear of the building which is for residence only.

This floor plan is for illustrative purposes only. It is not drawn to scale. Any measurements, floor areas (including any total floor area), openings and orientation are approximate. No details are guaranteed, they cannot be relied upon for any purpose and they do not form part of any agreement. No liability is taken for any error, omission or misstatement. A party must rely upon its own inspection(s). Powered by www.focalagent.com