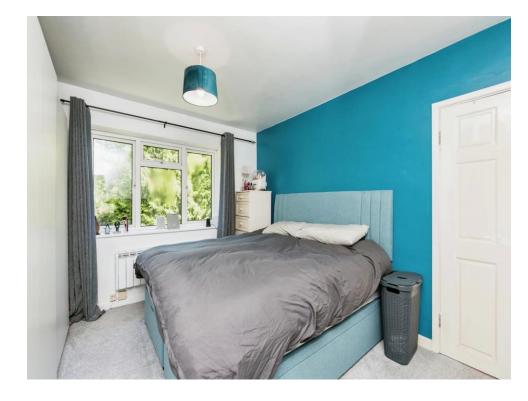

#### **Double Bedroom**

12' 2" x 10' 10" (3.71m x 3.30m)

Having a double glazed window to the rear overlooking the communal gardens, telephone point and electric radiator to wall. Space for wardrobes.