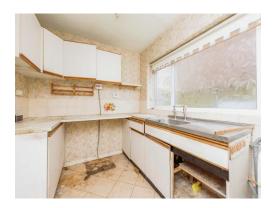

#### Kitchen

7' 5" x 9' 11" ( 2.26m x 3.02m ) Comprising a fitted kitchen having fitted base units with work surfaces over, fitted matching wall units, sink and drainer unit, roll edge work surfaces and double glazed door to the side giving access into the rear garden.