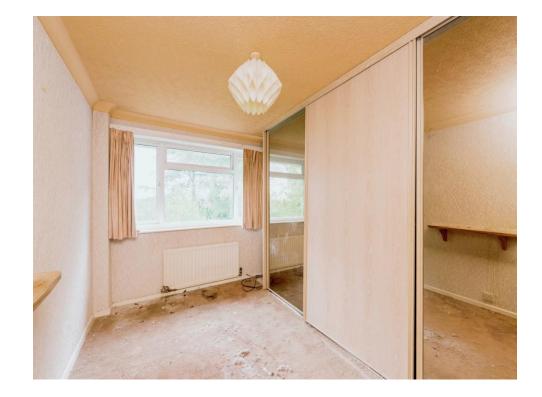

#### Bedroom One

12' 3" PLUS THE WARDROBES x 9' 10" ( 3.73m PLUS THE WARDROBES x 3.00m )

Having double glazed window to the front, radiator to wall, built in double wardrobe and coving to ceiling.

## Bedroom Two

11' 11" x 8' 11" TO INCLUDE THE WARDROBE ( 3.63m x 2.72m TO INCLUDE THE WARDROBE )

Having double glazed window to the rear and radiator to wall.

## **Bedroom Three**

8' 10" x 7' 9" ( 2.69m x 2.36m )

Having double glazed window to the rear and radiator to wall.