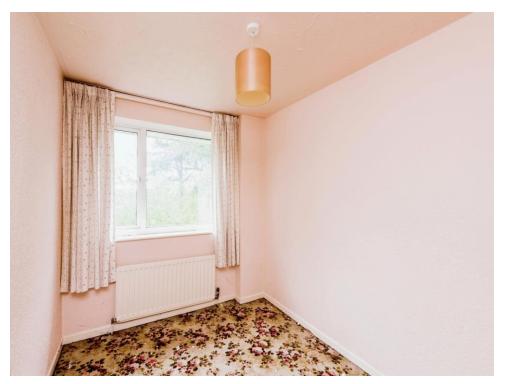

## Bedroom Two

11' 11" x 8' 11" TO INCLUDE THE WARDROBE ( 3.63m x 2.72m TO INCLUDE THE WARDROBE )

Having double glazed window to the rear and radiator to wall.

## **Bedroom Three**

8' 10" x 7' 9" ( 2.69m x 2.36m )

Having double glazed window to the rear and radiator to wall.