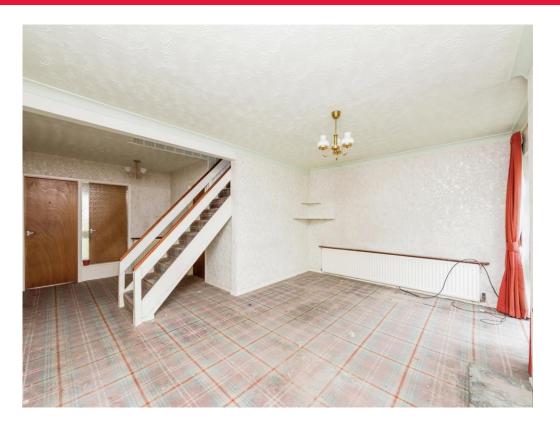

#### **Entrance Porch**

Having open access to the porch area, internal door gives access into the garage and single glazed door gives access to the open plan lounge dining room. Having radiator to wall, door to a storage cupboard, open tread staircase gives access to the first floor landing and internal door gives access into the kitchen.

#### **Open Plan Lounge Diner**

#### 21' 7" MAX x 16' 10" ( 6.58m MAX x 5.13m )

Having a single glazed window with secondary unit to the rear, double glazed sliding patio door leading into the rear garden, two radiators to wall, stairs lead to the first floor landing and coving to ceiling.