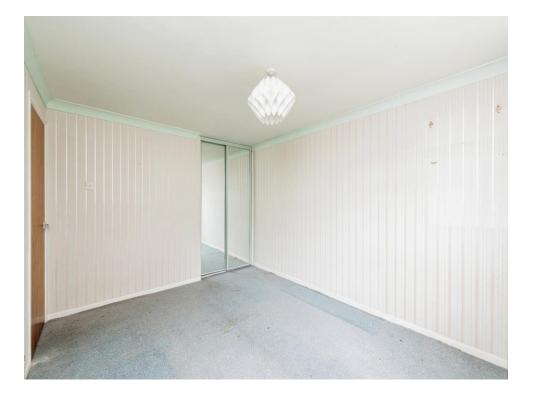

#### Bedroom One

12' 3" PLUS THE WARDROBES x 9' 10" ( 3.73m PLUS THE WARDROBES x 3.00m )

Having double glazed window to the front, radiator to wall, built in double wardrobe and coving to ceiling.