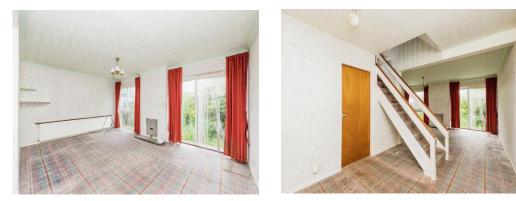

#### **Entrance Porch**

Having open access to the porch area, internal door gives access into the garage and single glazed door gives access to the open plan lounge dining room. Having radiator to wall, door to a storage cupboard, open tread staircase gives access to the first floor landing and internal door gives access into the kitchen.

#### **Open Plan Lounge Diner**

#### 21' 7" MAX x 16' 10" ( 6.58m MAX x 5.13m )

Having a single glazed window with secondary unit to the rear, double glazed sliding patio door leading into the rear garden, two radiators to wall, stairs lead to the first floor landing and coving to ceiling.