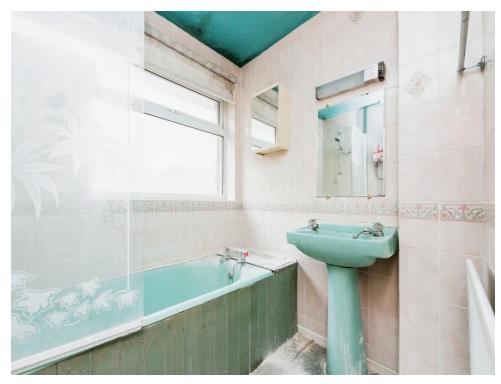

#### Bathroom

Having panelled bath with electric shower over, pedestal wash hand basin, radiator to wall, full tiling to walls and double glazed frosted window to the front.