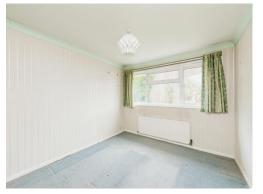

## Bedroom Two

11' 11" x 8' 11" TO INCLUDE THE WARDROBE ( 3.63m x 2.72m TO INCLUDE THE WARDROBE )

Having double glazed window to the rear and radiator to wall.

## **Bedroom Three**

8' 10" x 7' 9" ( 2.69m x 2.36m )

Having double glazed window to the rear and radiator to wall.