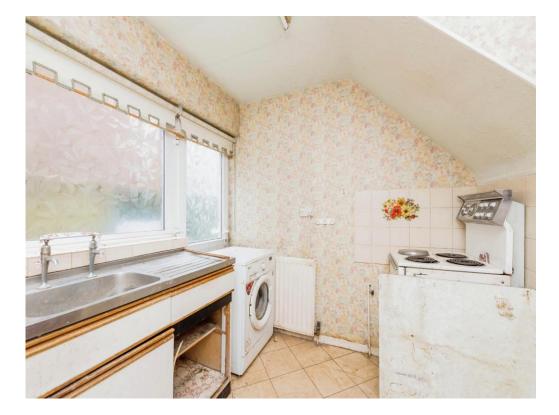

#### Kitchen

7' 5" x 9' 11" ( 2.26m x 3.02m ) Comprising a fitted kitchen having fitted base units with work surfaces over, fitted matching wall units, sink and drainer unit, roll edge work surfaces and double glazed door to the side giving access into the rear garden.