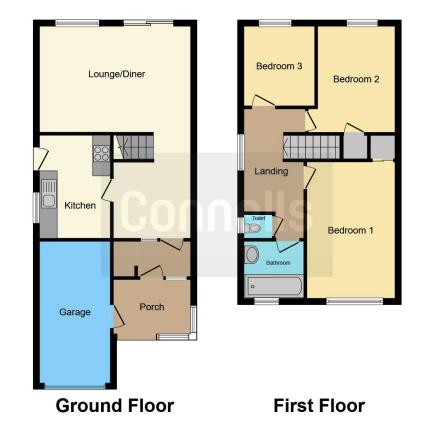

## **Property Description**

A three bedroom semi detached home located in a quiet cul-de-sac location, in an excellent school catchment area, close to Butler's Lane train station and main bus routes. The property needs full modernisation and refurbishment. The accommodation comprises an entrance porch, an open plan lounge dining room with open treads stair case to the first floor landing. Fitted kitchen, three good sized bedrooms, a first floor bathroom and separate WC. There is a good sized rear garden, OFFER WITH NO UPWARD CHAIN.

#### **Entrance Porch**

Having open access to the porch area, internal door gives access into the garage and single glazed door gives access to the open plan lounge dining room. Having radiator to wall, door to a storage cupboard, open tread staircase gives access to the first floor landing and internal door gives access into the kitchen.

#### **Open Plan Lounge Diner**

#### Kitchen

7' 5" x 9' 11" ( 2.26m x 3.02m ) Comprising a fitted kitchen having fitted base units with work surfaces over, fitted matching wall units, sink and drainer unit, roll edge work surfaces and double glazed door to the side giving access into the rear garden.

#### **First Floor Landing**

Having single glazed window to the side, doors to the three bedrooms, the bathroom and separate WC.

## Garage