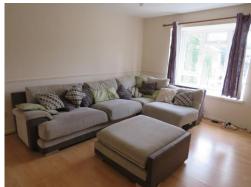

## **Lounge Diner**

14' 2" x 10' 9" ( 4.32m x 3.28m )

Having double glazed box window to the front, TV aerial point, laminate floor, dado rail, storage heater, door to the kitchen.