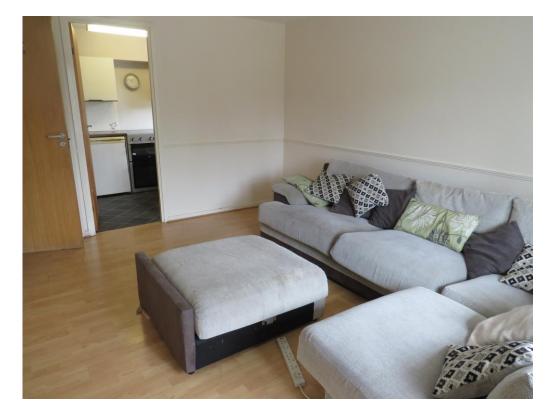

## **Lounge Diner**

14' 2" x 10' 9" ( 4.32m x 3.28m )

Having double glazed box window to the front, TV aerial point, laminate floor, dado rail, storage heater, door to the kitchen.