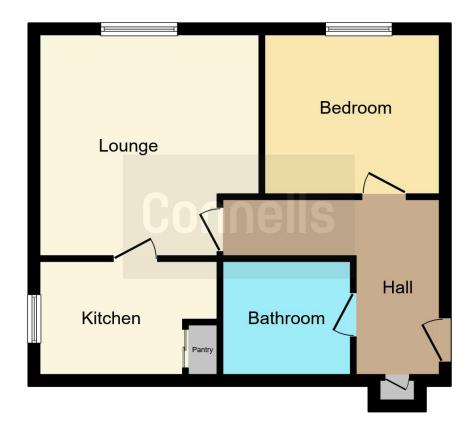

## **Private Hallway**

Having door to the hall with doors off to the bathroom, bedroom and lounge, laminate floor and secure entry intercom phone to wall.

## **Lounge Diner**

14' 2" x 10' 9" ( 4.32m x 3.28m )

Having double glazed box window to the front, TV aerial point, laminate floor, dado rail, storage heater, door to the kitchen.

#### Kitchen

9' 3" plus pantry x 6' 11" ( 2.82m plus pantry x 2.11m )

Comprising a fitted kitchen with fitted base units with work surfaces and matching wall units, stainless steel sink and drainer unit with mixer tap over, space for a fridge, space and plumbing for a washing machine, electric cooker point, tiling, double glazed window to the side, wall heater and door to a pantry cupboard.

### **Bedroom**

11' 4" x 8' 8" ( 3.45m x 2.64m )

Having double glazed window to the front and storage heater.

#### **Bathroom**

Having paneled bath, wash hand basin, low level flush WC, part tiling, electric shower.

#### **Communal Gardens**

Having garden laid to lawn, trees and shrubs.

This floorplan is for illustrative purposes only and is not drawn to scale. Measurements, floor-areas, openings and orientations are approximate. They should not be relied upon for any purpose and do not form any part of an agreement. No liability is taken for any error or mis-statement. All parties must rely on their own inspections.