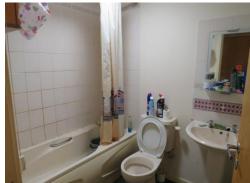

#### **Bathroom**

Having paneled bath, wash hand basin, low level flush WC, part tiling, electric shower.