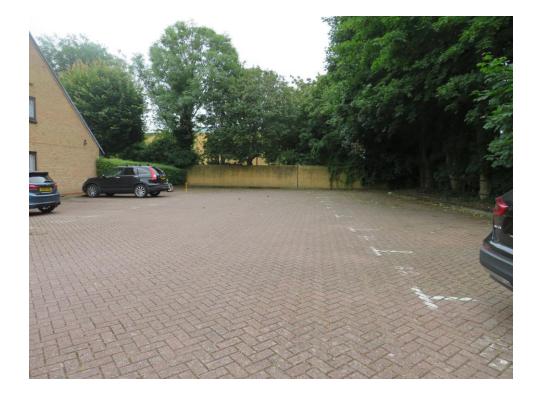

heater, door to the kitchen.

#### Kitchen

9' 3" plus pantry x 6' 11" ( 2.82m plus pantry x 2.11m )

Comprising a fitted kitchen with fitted base units with work surfaces and matching wall units, stainless steel sink and drainer unit with mixer tap over, space for a fridge, space and plumbing for a washing machine, electric cooker point, tiling, double glazed window to the side, wall heater and door to a pantry cupboard.

### **Bedroom**

11' 4" x 8' 8" ( 3.45m x 2.64m )

Having double glazed window to the front and storage heater.

#### **Bathroom**

Having paneled bath, wash hand basin, low level flush WC, part tiling, electric shower.

## **Allocated Parking Space**

There is an allocated parking space.

#### **Communal Gardens**

Having garden laid to lawn, trees and shrubs.















This floorplan is for illustrative purposes only and is not drawn to scale. Measurements, floor-areas, openings and orientations are approximate. They should not be relied upon for any purpose and do not form any part of an agreement. No liability is taken for any error or mis-statement. All parties must rely on their own inspections.

To view this property please contact Connells on

#### T 0121 354 4481 E suttoncoldfield@connells.co.uk

4/6 High Street SUTTON COLDFIELD B72 1XA

**EPC Rating: C** 

# view this property online connells.co.uk/Property/SCO310111

This is a Leasehold property with details as follows; Term of Lease 189 years from 25 Dec 1982. Should you require further information please contact the branch. Please Note additional fees could be incurred for items such as