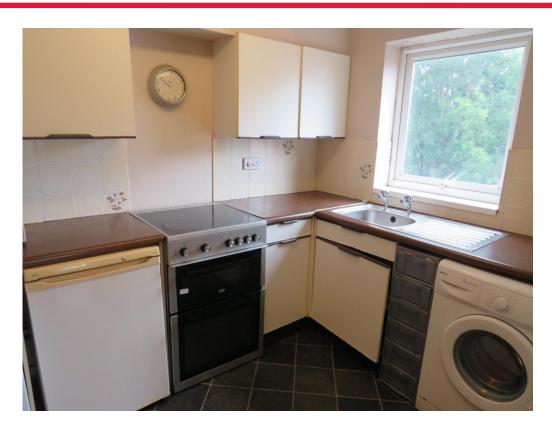

#### Kitchen

9' 3" plus pantry x 6' 11" ( 2.82m plus pantry x 2.11m )

Comprising a fitted kitchen with fitted base units with work surfaces and matching wall units, stainless steel sink and drainer unit with mixer tap over, space for a fridge, space and plumbing for a washing machine, electric cooker point, tiling, double glazed window to the side, wall heater and door to a pantry cupboard.