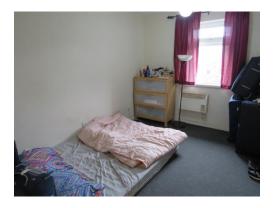

### **Bedroom**

11' 4" x 8' 8" ( 3.45m x 2.64m )

Having double glazed window to the front and storage heater.