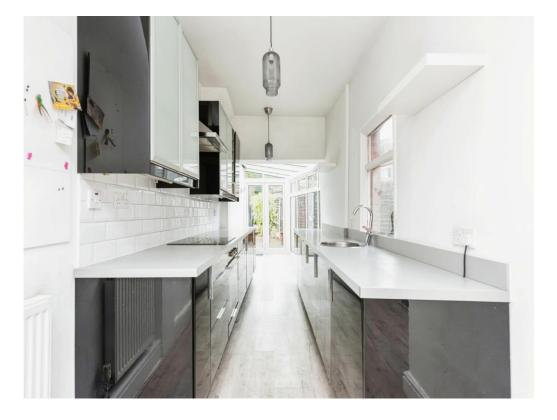

#### **Refitted Kitchen**

13' 8" x 6' 6" ( 4.17m x 1.98m )

A modern refitted kitchen having fitted base units with work surfaces over, tiled splash back, fitted matching wall units, single glazed window to the side, stainless steel circular sink with mixer tap over, integrated electric oven, integrated electric hob with built in cooker hood, integrated washing machine and integrated dishwasher, integrated fridge and integrated freezer, laminate flooring and open access into the conservatory style breakfast room.

# Conservatory / Breakfast Room

9' 11" x 7' max point (  $3.02m \times 2.13m \text{ max}$  point )

Having double glazed French doors to the rear, two wall light fittings and laminate flooring.