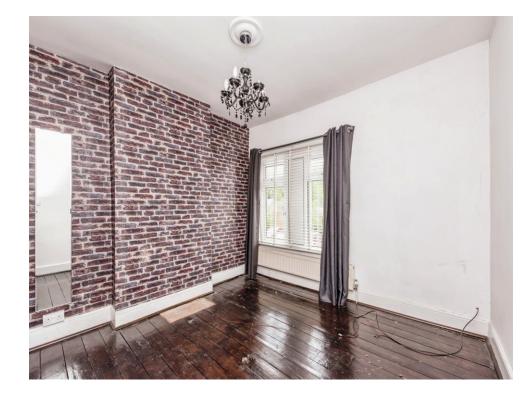

#### **Bedroom One**

11' 5" MAX x 11' 3" ( 3.48m MAX x 3.43m )

Having double glazed window to the front, radiator to wall, built in wardrobe, loft access to fully carpetted loft, stripped and varnish wooden flooring.