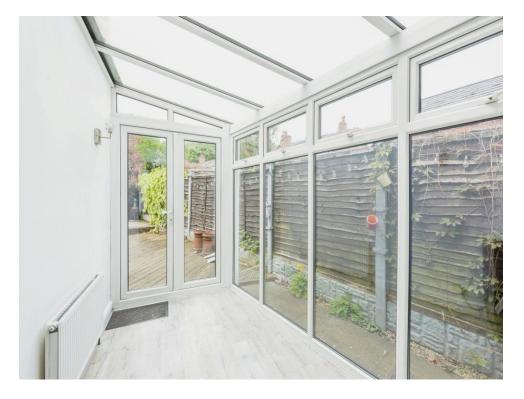

# Conservatory / Breakfast Room

9' 11" x 7' max point (  $3.02m \times 2.13m \text{ max}$  point )

Having double glazed French doors to the rear, two wall light fittings and laminate flooring.