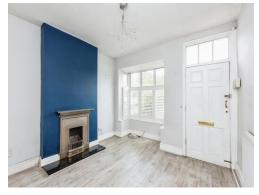

### **Entrance Door**

Having single glazed door giving access into the lounge and having window over the door.

### Lounge

11' 4" MAX  $\times$  12' 10" Including the walk in bay ( 3.45m MAX  $\times$  3.91m Including the walk in bay )

Having double glazed walk in bay window to the front, radiator to wall, feature cast iron fire place, door gives access into the dining room.