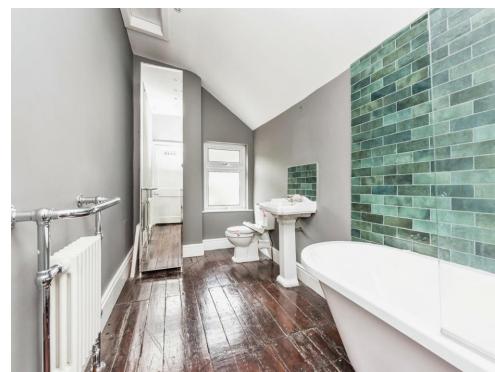

## **Family Bathroom**

An impressive family bathroom, having free standing bath with mixer tap over and rainfall and hand held shower over bath low level flush WC, wash hand basin, spotlights to ceiling, radiator to wall and frosted double glazed window to the rear.