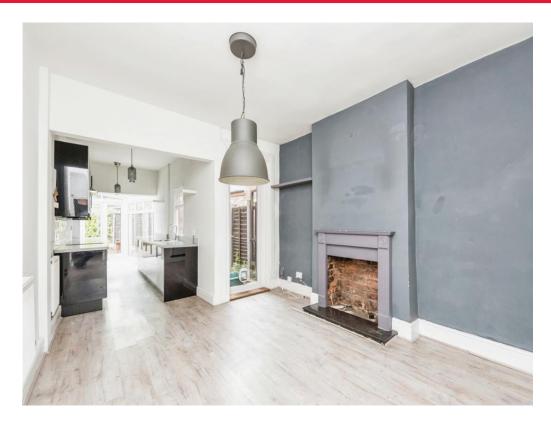

# **Dining Room Area**

11' 4" MAX x 12' 2" plus door recess,excl walkway ( 3.45m MAX x 3.71m plus door recess,excl walkway )

Door off to understairs storage cupboard, radiator to wall, double glazed French door

leading out to the garden, feature fire surround, stairs lead to the first floor landing and open access into the refitted kitchen

#### **Refitted Kitchen**

13' 8" x 6' 6" ( 4.17m x 1.98m )

A modern refitted kitchen having fitted base units with work surfaces over, tiled splash back, fitted matching wall units, single glazed window to the side, stainless steel circular sink with mixer tap over, integrated electric oven, integrated electric hob with built in cooker hood, integrated washing machine and integrated dishwasher, integrated fridge and integrated freezer, laminate flooring and open access into the conservatory style breakfast room.