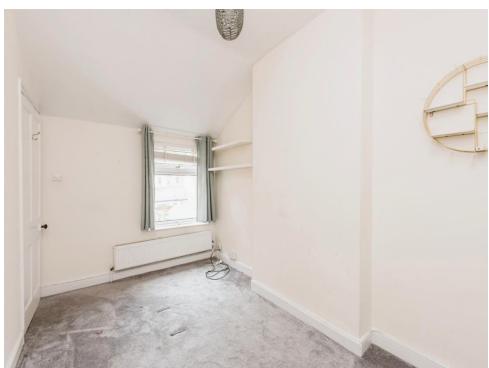

### **Bedroom Two**

12' 5" x 8' 2" ( 3.78m x 2.49m )

Having double glazed window to the rear and radiator to wall.