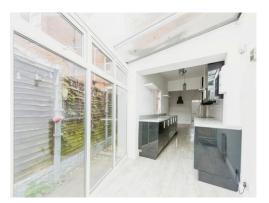

#### **Refitted Kitchen**

13' 8" x 6' 6" ( 4.17m x 1.98m )

A modern refitted kitchen having fitted base units with work surfaces over, tiled splash back, fitted matching wall units, single glazed window to the side, stainless steel circular sink with mixer tap over, integrated electric oven, integrated electric hob with built in cooker hood, integrated washing machine and integrated dishwasher, integrated fridge and integrated freezer, laminate flooring and open access into the conservatory style breakfast room.

# Conservatory / Breakfast Room

9' 11" x 7' max point (  $3.02m \times 2.13m \text{ max}$  point )

Having double glazed French doors to the rear, two wall light fittings and laminate flooring.