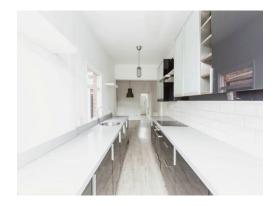

#### **Refitted Kitchen**

13' 8" x 6' 6" ( 4.17m x 1.98m )

A modern refitted kitchen having fitted base units with work surfaces over, tiled splash back, fitted matching wall units, single glazed window to the side, stainless steel circular sink with mixer tap over, integrated electric oven, integrated electric hob with built in cooker hood, integrated washing machine and integrated dishwasher, integrated fridge and integrated freezer, laminate flooring and open access into the conservatory style breakfast room.