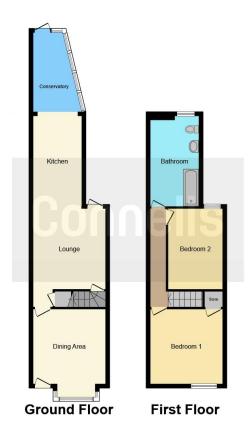

# **Property Description**

\*\*RECENTLY REDUCED\*\*MOTIVATED VENDOR\*\* \* A two double bedroom Victorian end terrace home located with easy access to Sutton Coldfield town centre, Train Station, Good Hope Hospital and Rectory Park. The property is offered with NO UPWARD CHAIN. Located in a good school catchment area. The property comprises entrance door giving access into a lounge with access into a secondary reception with open plan extended fitted kitchen with breakfast room style conservatory at the end. There are two good sized bedrooms and an impressive first floor bathroom along with fully boarded, plastered and carpeted loft space. Vieing is highly advised.

### **Entrance Door**

Having single glazed door giving access into the lounge and having window over the door.

### Lounge

11' 4" MAX  $\times$  12' 10" Including the walk in bay ( 3.45m MAX  $\times$  3.91m Including the walk in bay )

Having double glazed walk in bay window to the front, radiator to wall, feature cast iron fire place, door gives access into the dining room.

# **Dining Room Area**

11' 4" MAX x 12' 2" plus door recess,excl walkway ( 3.45m MAX x 3.71m plus door recess,excl walkway )

Door off to understairs storage cupboard, radiator to wall, double glazed French door

leading out to the garden, feature fire surround, stairs lead to the first floor landing and open access into the refitted kitchen

#### **Refitted Kitchen**

13' 8" x 6' 6" ( 4.17m x 1.98m )

A modern refitted kitchen having fitted base units with work surfaces over, tiled splash back, fitted matching wall units, single glazed window to the side, stainless steel circular sink with mixer tap over, integrated electric oven, integrated electric hob with built in cooker hood, integrated washing machine and integrated dishwasher, integrated fridge and integrated freezer, laminate flooring and open access into the conservatory style breakfast room.

# Conservatory / Breakfast Room

9' 11" x 7' max point (  $3.02m \times 2.13m \text{ max}$  point )

Having double glazed French doors to the rear, two wall light fittings and laminate flooring.

# **First Floor Landing**

Having radiator to wall, doors off to the two bedrooms and the bathroom.

#### **Bedroom One**

11' 5" MAX x 11' 3" ( 3.48m MAX x 3.43m )

Having double glazed window to the front, radiator to wall, built in wardrobe, loft access to fully carpetted loft, stripped and varnish wooden flooring.

### **Bedroom Two**

12' 5" x 8' 2" ( 3.78m x 2.49m )

Having double glazed window to the rear and radiator to wall.

## **Family Bathroom**

An impressive family bathroom, having free standing bath with mixer tap over and rainfall and hand held shower over bath low level flush WC, wash hand basin, spotlights to ceiling, radiator to wall and frosted double glazed window to the rear.

This floor plan is for illustrative purposes only. It is not drawn to scale. Any measurements, floor areas (including any total floor area), openings and orientation are approximate. No details are guaranteed, they cannot be relied upon for any purpose and they do not form part of any agreement. No liability is taken for any error, omission or misstatement. A party must rely upon its own inspection(s). Powered by www.focalagent.com