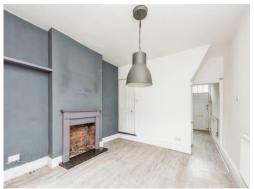

### Lounge

11' 4" MAX  $\times$  12' 10" Including the walk in bay ( 3.45m MAX  $\times$  3.91m Including the walk in bay )

Having double glazed walk in bay window to the front, radiator to wall, feature cast iron fire place, door gives access into the dining room.