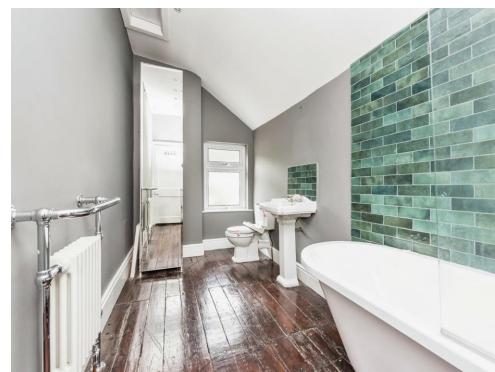

## **Family Bathroom**

An impressive family bathroom, having paneled bath with mixer tap over and rainfall and hand held shower over bath low level flush WC, wash hand basin, spotlights to ceiling, radiator to wall and frosted single glazed window to the rear.