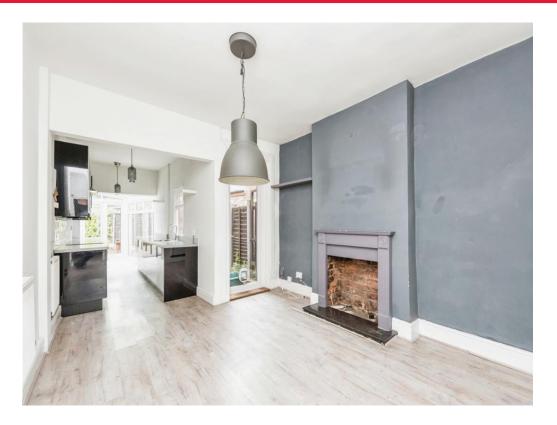

## Lounge

11' 4" MAX x 10' 1" EXCLUDING THE BAY ( 3.45 m MAX x 3.07 m EXCLUDING THE BAY ) Having double glazed bay window to the front, radiator to wall, feature cast iron fire place, doors give access into the dining room and door to useful under stairs storage cupboard.

## **Dining Room**

11' 4" MAX x 12' 2" TO EXCLUDE THE KITCHEN (  $3.45\,\mathrm{m}$  MAX x  $3.71\,\mathrm{m}$  TO EXCLUDE THE KITCHEN )

Having radiator to wall, double glazed French doors leading out to the garden, feature fire surround, stairs lead to the first floor landing and open access into the refitted kitchen