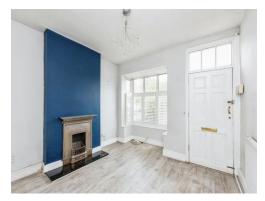

#### **Entrance Door**

Having single glazed door giving access into the lounge and having window over the door.

## Lounge

11' 4" MAX x 10' 1" EXCLUDING THE BAY ( 3.45 m MAX x 3.07 m EXCLUDING THE BAY ) Having double glazed bay window to the front, radiator to wall, feature cast iron fire place, doors give access into the dining room and door to useful under stairs storage cupboard.