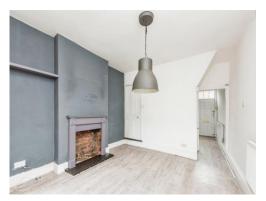

## Lounge

11' 4" MAX x 10' 1" EXCLUDING THE BAY ( 3.45 m MAX x 3.07 m EXCLUDING THE BAY ) Having double glazed bay window to the front, radiator to wall, feature cast iron fire place, doors give access into the dining room and door to useful under stairs storage cupboard.

## **Dining Room**

11' 4" MAX x 12' 2" TO EXCLUDE THE KITCHEN (  $3.45\,\mathrm{m}$  MAX x  $3.71\,\mathrm{m}$  TO EXCLUDE THE KITCHEN )

Having radiator to wall, double glazed French doors leading out to the garden, feature fire surround, stairs lead to the first floor landing and open access into the refitted kitchen