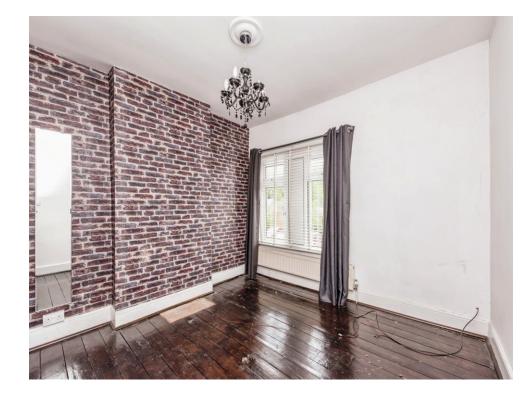

## Lounge

11' 4" MAX x 10' 1" EXCLUDING THE BAY ( 3.45 m MAX x 3.07 m EXCLUDING THE BAY ) Having double glazed bay window to the front, radiator to wall, feature cast iron fire place, doors give access into the dining room and door to useful under stairs storage cupboard.