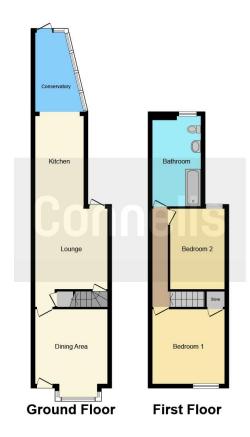

## **Property Description**

\*\*RECENTLY REDUCED\*\*MOTIVATED VENDOR\*\* VIEWING EVENT SATURDAY 20TH JULY- CALL TO BOOK\*\* A two double bedroom Victorian end terrace home located with easy access to Sutton Coldfield town centre, Train Station, Good Hope Hospital and Rectory Park. The property is offered with NO UPWARD CHAIN. Located in a good school catchment area. The property comprises entrance door giving access into a lounge with access into a secondary reception with open plan extended fitted kitchen with breakfast room style conservatory at the end. There are two good sized bedrooms and an impressive first floor bathroom along with fully boarded, plastered and carpeted loft space. Vieing is highly advised.

## Lounge

11' 4" MAX x 10' 1" EXCLUDING THE BAY ( 3.45 m MAX x 3.07 m EXCLUDING THE BAY ) Having double glazed bay window to the front, radiator to wall, feature cast iron fire place, doors give access into the dining room and door to useful under stairs storage cupboard.

## **Dining Room**

11' 4" MAX x 12' 2" TO EXCLUDE THE KITCHEN (  $3.45\,\mathrm{m}$  MAX x  $3.71\,\mathrm{m}$  TO EXCLUDE THE KITCHEN )

Having radiator to wall, double glazed French doors leading out to the garden, feature fire surround, stairs lead to the first floor landing and open access into the refitted kitchen

#### Refitted Kitchen

13' 8" x 6' 6" ( 4.17m x 1.98m )

A modern refitted kitchen having fitted base units with work surfaces over, tiled splash back, fitted matching wall units, single glazed window to the side, stainless steel circular sink and drainer unit with mixer tap over, integrate electric oven, integrated electric hob with built in cooker hood, integrated washing machine and integrated dishwasher, integrated fridge and integrated freezer, laminate flooring and open access into the conservatory style breakfast room.

## Conservatory / Breakfast Room

10' 4" x 6' 3" ( 3.15m x 1.91m )

Having double glazed French doors to the rear, two wall light fittings and laminate flooring.

## **First Floor Landing**

Having radiator to wall, doors off to the two bedroom and the bathroom. We have been advised the loft has been fully boarded, plastered and carpeted.

#### **Bedroom One**

11' 5" MAX x 11' 3" ( 3.48m MAX x 3.43m )

Having double glazed window to the front, radiator to wall, built in wardrobe, loft access to fully carpetted loft, stripped and varnish wooden flooring.

## **Bedroom Two**

12' 5" x 8' 4" ( 3.78m x 2.54m )

Having double glazed window to the rear and radiator to wall.

## **Family Bathroom**

An impressive family bathroom, having paneled bath with mixer tap over and rainfall and hand held shower over bath low level flush WC, wash hand basin, spotlights to ceiling, radiator to wall and frosted single glazed window to the rear.