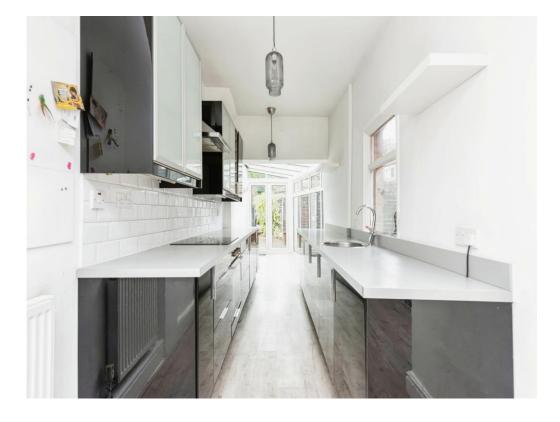

#### Refitted Kitchen

13' 8" x 6' 6" ( 4.17m x 1.98m )

A modern refitted kitchen having fitted base units with work surfaces over, tiled splash back, fitted matching wall units, single glazed window to the side, stainless steel circular sink and drainer unit with mixer tap over, integrate electric oven, integrated electric hob with built in cooker hood, integrated washing machine and integrated dishwasher, integrated fridge and integrated freezer, laminate flooring and open access into the conservatory style breakfast room.

## Conservatory / Breakfast Room

10' 4" x 6' 3" ( 3.15m x 1.91m )

Having double glazed French doors to the rear, two wall light fittings and laminate flooring.