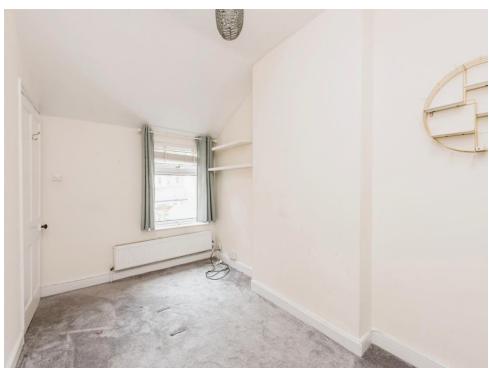

## **First Floor Landing**

Having radiator to wall, doors off to the two bedroom and the bathroom. We have been advised the loft has been fully boarded, plastered and carpeted.

#### **Bedroom One**

11' 5" MAX x 11' 3" ( 3.48m MAX x 3.43m )

Having double glazed window to the front, radiator to wall, built in wardrobe, loft access to fully carpetted loft, stripped and varnish wooden flooring.

## **Bedroom Two**

12' 5" x 8' 4" ( 3.78m x 2.54m )

Having double glazed window to the rear and radiator to wall.