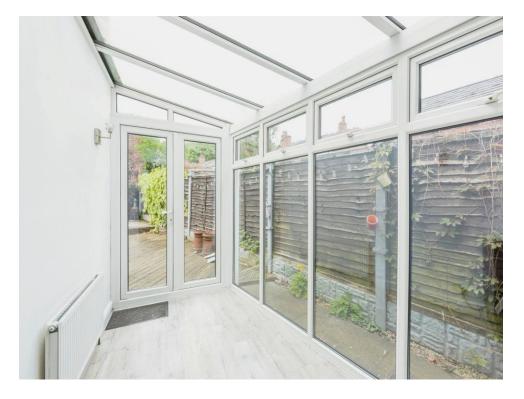

## Conservatory / Breakfast Room

10' 4" x 6' 3" ( 3.15m x 1.91m )

Having double glazed French doors to the rear, two wall light fittings and laminate flooring.