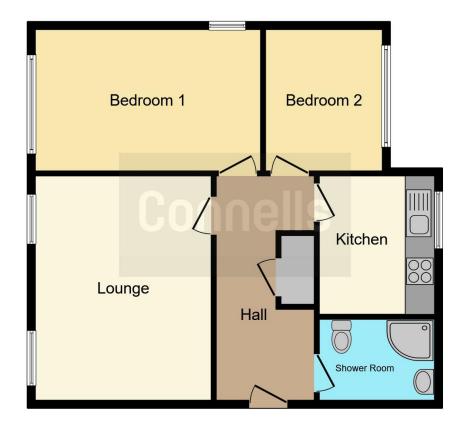

# **Property Description**

A well presented 2 double bedroom 1st floor flat. Located close to main road and rail links giving easy access to Birmingham City Centre, Lichfield City and Sutton Coldfield. Offered with no upward chain. The property benefits form a long lease. The flat has a single garage en bloc behind secured gates. The accommodation comprises of a secure entry intercom system giving access to the communal hallway. There is a private hallway with a storage cupboard, good sized lounge, fitted kitchen and 2 double bedrooms. There is a refitted shower room. The home is ready to move into and would suit first time buyers, divorcee or investment buyers.

## **Communal Hallway**

Having phone entry intercom system giving access into the communal hall with stairs leading to the first floor landing. Entrance door gives access into private accommodation.

## **Private Hallway**

Having doors giving access into the lounge, kitchen, the two bedrooms and the bathroom. Having phone entry intercom system to wall, decorative dado railing and door off to storage cupboard.

# Lounge

15' x 11' 11" (4.57m x 3.63m)

Having double glazed window to the front and double glazed picture window to the front. TV aerial point, feature fire place with stone insert and hearth and surround, coving to ceiling, decorative dado railing and an electric panel heater.

#### **Fitted Kitchen**

8' 11" x 7' 1" MAX (2.72m x 2.16m MAX)

Briefly comprising a modern fitted kitchen, having fitted base units with roll edge work surfaces over and fitted matching wall units, built in display cabinet, double glazed window to the rear, stainless steel sink and drainer unit with mixer tap over, cupboards under and decorative splash back tiling, integrated gas hob with built in cooker hood and extractor over, space and plumbing for a washing machine, integrated fridge, integrated freezer and tiled flooring.

#### **Bedroom One**

15' 1" x 9' 4" (4.60m x 2.84m)

Having double glazed window to the front, frosted double glazed window to the side and laminate flooring.

#### **Bedroom Two**

9' 5" x 7' 10" (2.87m x 2.39m)

Having double glazed window to the rear and having views over the communal gardens.

#### **Shower Room**

Having rainfall shower cubical with eclectic shower over, vanity wash hand basin with cupboards under, low level flush WC, extractor fan to walls, full tiling to walls and wall mounted heated towel rail.