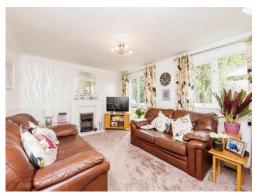

# Lounge

15' x 11' 11" (4.57m x 3.63m)

Having double glazed window to the front and double glazed picture window to the front. TV aerial point, feature fire place with stone insert and hearth and surround, coving to ceiling, decorative dado railing and an electric panel heater.