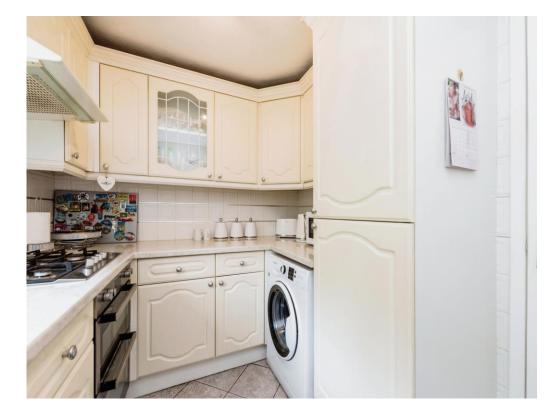

#### **Fitted Kitchen**

8' 11" x 7' 1" MAX (2.72m x 2.16m MAX)

Briefly comprising a modern fitted kitchen, having fitted base units with roll edge work surfaces over and fitted matching wall units, built in display cabinet, double glazed window to the rear, stainless steel sink and drainer unit with mixer tap over, cupboards under and decorative splash back tiling, integrated gas hob with built in cooker hood and extractor over, space and plumbing for a washing machine, integrated fridge, integrated freezer and tiled flooring.