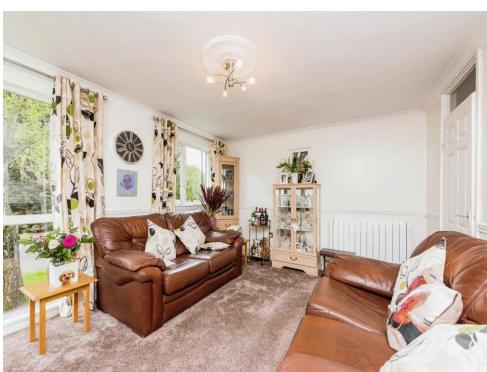

# Lounge

15' x 11' 11" (4.57m x 3.63m)

Having double glazed window to the front and double glazed picture window to the front. TV aerial point, feature fire place with stone insert and hearth and surround, coving to ceiling, decorative dado railing and an electric panel heater.