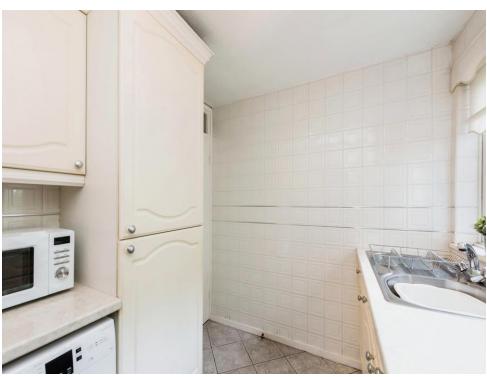

#### **Fitted Kitchen**

8' 11" x 7' 1" MAX (2.72m x 2.16m MAX)

Briefly comprising a modern fitted kitchen, having fitted base units with roll edge work surfaces over and fitted matching wall units, built in display cabinet, double glazed window to the rear, stainless steel sink and drainer unit with mixer tap over, cupboards under and decorative splash back tiling, integrated gas hob with built in cooker hood and extractor over, space and plumbing for a washing machine, integrated fridge, integrated freezer and tiled flooring.