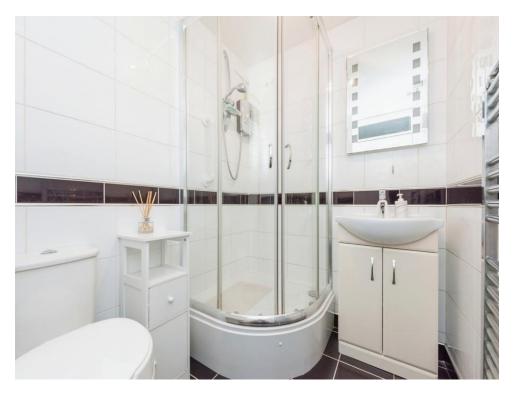

#### **Shower Room**

Having rainfall shower cubical with eclectic shower over, vanity wash hand basin with cupboards under, low level flush WC, extractor fan to walls, full tiling to walls and wall mounted heated towel rail.