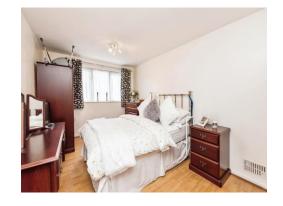

#### **Bedroom One**

15' 1" x 9' 4" (4.60m x 2.84m)

Having double glazed window to the front, frosted double glazed window to the side and laminate flooring.

#### **Bedroom Two**

9' 5" x 7' 10" (2.87m x 2.39m)

Having double glazed window to the rear and having views over the communal gardens.