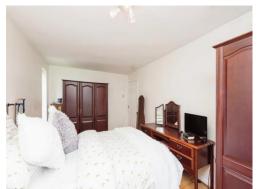

#### **Bedroom One**

15' 1" x 9' 4" (4.60m x 2.84m)

Having double glazed window to the front, frosted double glazed window to the side and laminate flooring.

#### **Bedroom Two**

9' 5" x 7' 10" (2.87m x 2.39m)

Having double glazed window to the rear and having views over the communal gardens.