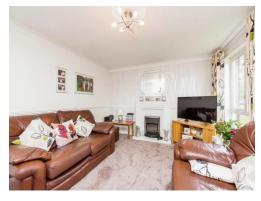

# Lounge

15' x 11' 11" (4.57m x 3.63m)

Having double glazed window to the front and double glazed picture window to the front. TV aerial point, feature fire place with stone insert and hearth and surround, coving to ceiling, decorative dado railing and an electric panel heater.