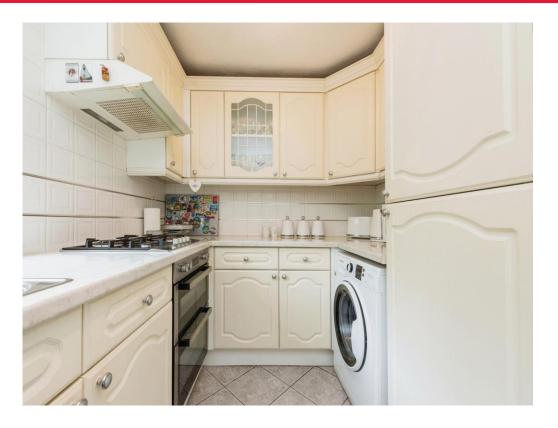

#### **Fitted Kitchen**

8' 11" x 7' 1" MAX (2.72m x 2.16m MAX)

Briefly comprising a modern fitted kitchen, having fitted base units with roll edge work surfaces over and fitted matching wall units, built in display cabinet, double glazed window to the rear, stainless steel sink and drainer unit with mixer tap over, cupboards under and decorative splash back tiling, integrated gas hob with built in cooker hood and extractor over, space and plumbing for a washing machine, integrated fridge, integrated freezer and tiled flooring.