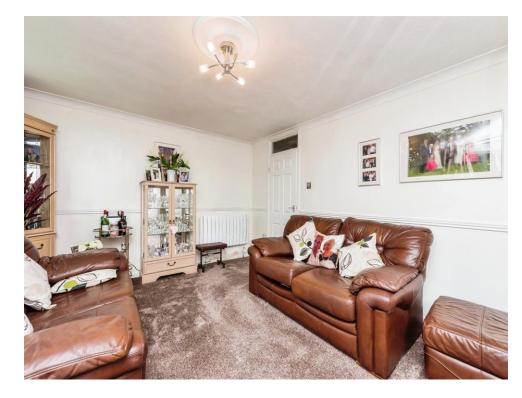

# Lounge

15' x 11' 11" (4.57m x 3.63m)

Having double glazed window to the front and double glazed picture window to the front. TV aerial point, feature fire place with stone insert and hearth and surround, coving to ceiling, decorative dado railing and an electric panel heater.