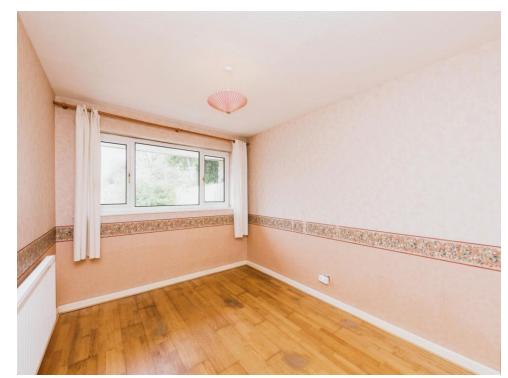

## **Bedroom One**

12' 10" x 9' 7" ( 3.91m x 2.92m )

Having double glazed window to the rear overlooking the rear garden and radiator to wall, built in double wardrobe having hanging rail and shelving.

#### **Bedroom Two**

9' 10" TO THE FRONT OF THE WARDROBES x 10' 5" MAX ( 3.00 m TO THE FRONT OF THE WARDROBES x 3.17 m MAX )

Having double glazed window to the rear, radiator to wall and built in wall to wall wardrobes with one glass fronted door.

## **Bedroom Three**

8' 8" x 7' 9" ( 2.64m x 2.36m )

Having double glazed window to the side, radiator to wall and door off to built in storage cupboard.