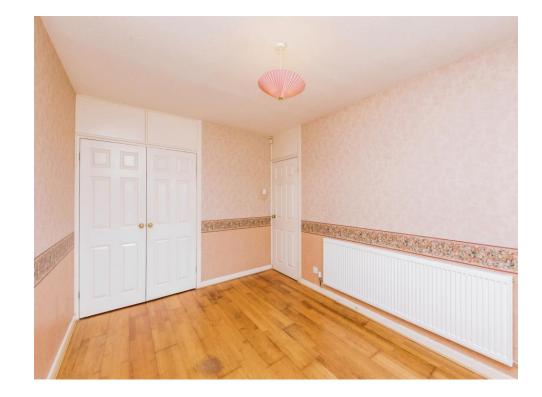

## **Bedroom One**

12' 10" x 9' 7" ( 3.91m x 2.92m )

Having double glazed window to the rear overlooking the rear garden and radiator to wall, built in double wardrobe having hanging rail and shelving.

#### **Bedroom Two**

9' 10" TO THE FRONT OF THE WARDROBES x 10' 5" MAX ( 3.00 m TO THE FRONT OF THE WARDROBES x 3.17 m MAX )

Having double glazed window to the rear, radiator to wall and built in wall to wall wardrobes with one glass fronted door.

## **Bedroom Three**

8' 8" x 7' 9" ( 2.64m x 2.36m )

Having double glazed window to the side, radiator to wall and door off to built in storage cupboard.