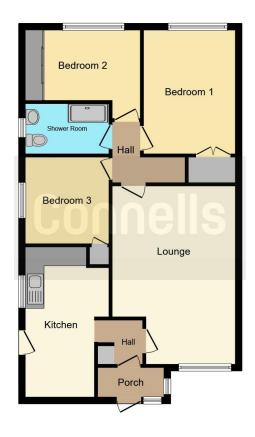

# **Property Description**

A 3 bedroom semi-detached bungalow offered with NO UPWARD CHAIN. In need of some cosmetic updating. Having fantastic potential to extend to side and rear (subject to planning). In an excellent school catchment area for primary schools. Having driveway to the front providing off road parking and good sized side and rear garden. The side garden is set behind double gates to the side of the property. The accommodation comprises an entrance porch and hallway, good sized family lounge with feature fireplace and a separate fitted kitchen. There is an inner hallway which gives access to the 3 bedrooms and the family shower room. The property has a good sized rear garden. Close to amenities.

## **Entrance Porch**

Having double glazed door to the front and double glazed window, gives access into the porch area, single glazed door giving access to the hallway.

## Hallway

Having radiator to wall, storage cupboard housing the electricity meter and doors off to the lounge and the kitchen.

# Lounge

12' 9" MAX x 18' 8" ( 3.89m MAX x 5.69m )
Having double glazed window to the front, gas fire point with feature wooden fire surround and marble hearth, radiator to wall.

TV aerial point, two wall light fittings, decorative dado railing, coving to ceiling, laminate flooring and door gives access into the inner hallway.

### Kitchen

8' 7" x 15' 4" MAX ( 2.62m x 4.67m MAX )

Comprising a fitted kitchen having fitted base units with work surfaces over, fitted matching wall units, double glazed window to the front and double glazed window to the side, double glazed door gives access into the side rear garden, one and a half bowl sink and drainer unit with mixer tap over, splash back tiling, integrated induction hob and integrated electric oven, built in cooker hood with extractor fan, space and plumbing for a washing machine and space for a dryer, radiator to wall and floor tiling.

#### Inner Hall

Having laminate floor, loft access, doors off to the three bedrooms and the bathroom.

## **Bedroom One**

12' 10" x 9' 7" ( 3.91m x 2.92m )

Having double glazed window to the rear overlooking the rear garden and radiator to wall, built in double wardrobe having hanging rail and shelving.

#### **Bedroom Two**

9' 10" TO THE FRONT OF THE WARDROBES x 10' 5" MAX ( 3.00 m TO THE FRONT OF THE WARDROBES x 3.17 m MAX )

Having double glazed window to the rear, radiator to wall and built in wall to wall wardrobes with one glass fronted door.

## **Bedroom Three**

8' 8" x 7' 9" ( 2.64m x 2.36m )

Having double glazed window to the side, radiator to wall and door off to built in storage cupboard.

## **Shower Room**

Having a walk in shower with electric shower facility, low level flush WC, wash hand basin, frosted double glazed window to the side, extractor fan, full tiling to walls and radiator to wall.

This floor plan is for illustrative purposes only. It is not drawn to scale. Any measurements, floor areas (including any total floor area), openings and orientation are approximate. No details are guaranteed, they cannot be relied upon for any purpose and they do not form part of any agreement. No liability is taken for any error, omission or misstatement. A party must rely upon its own inspection(s). Powered by www.focalagent.com