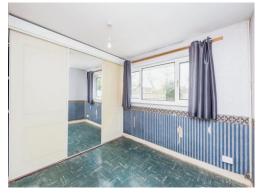

#### **Bedroom Two**

9' 10" TO THE FRONT OF THE WARDROBES x 10' 5" MAX ( 3.00 m TO THE FRONT OF THE WARDROBES x 3.17 m MAX )

Having double glazed window to the rear, radiator to wall and built in wall to wall wardrobes with one glass fronted door.