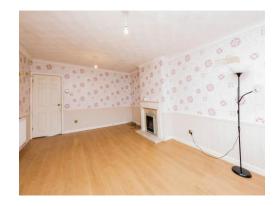

# Lounge

12' 9" MAX x 18' 8" ( 3.89m MAX x 5.69m )
Having double glazed window to the front, gas fire point with feature wooden fire surround and marble hearth, radiator to wall.

TV aerial point, two wall light fittings, decorative dado railing, coving to ceiling, laminate flooring and door gives access into the inner hallway.