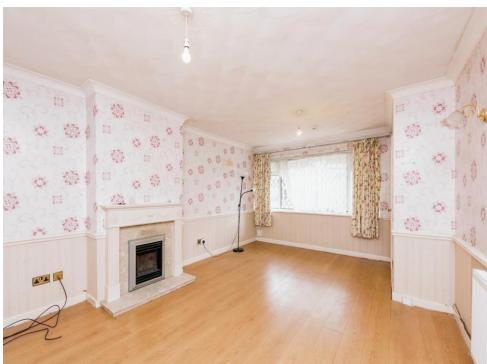

# Lounge

12' 9" MAX x 18' 8" ( 3.89m MAX x 5.69m )
Having double glazed window to the front, gas fire point with feature wooden fire surround and marble hearth, radiator to wall.

TV aerial point, two wall light fittings, decorative dado railing, coving to ceiling, laminate flooring and door gives access into the inner hallway.