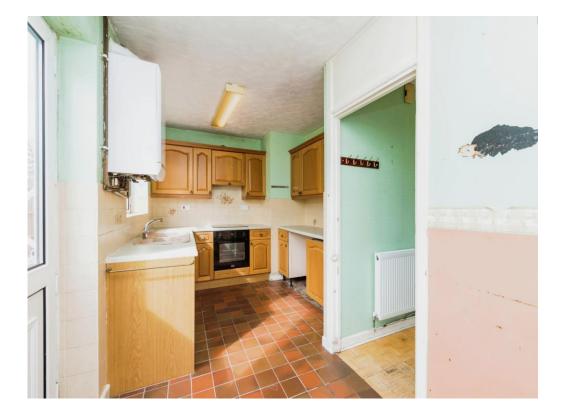

### Kitchen

8' 7" x 15' 4" MAX ( 2.62m x 4.67m MAX )

Comprising a fitted kitchen having fitted base units with work surfaces over, fitted matching wall units, double glazed window to the front and double glazed window to the side, double glazed door gives access into the side rear garden, one and a half bowl sink and drainer unit with mixer tap over, splash back tiling, integrated induction hob and integrated electric oven, built in cooker hood with extractor fan, space and plumbing for a washing machine and space for a dryer, radiator to wall and floor tiling.