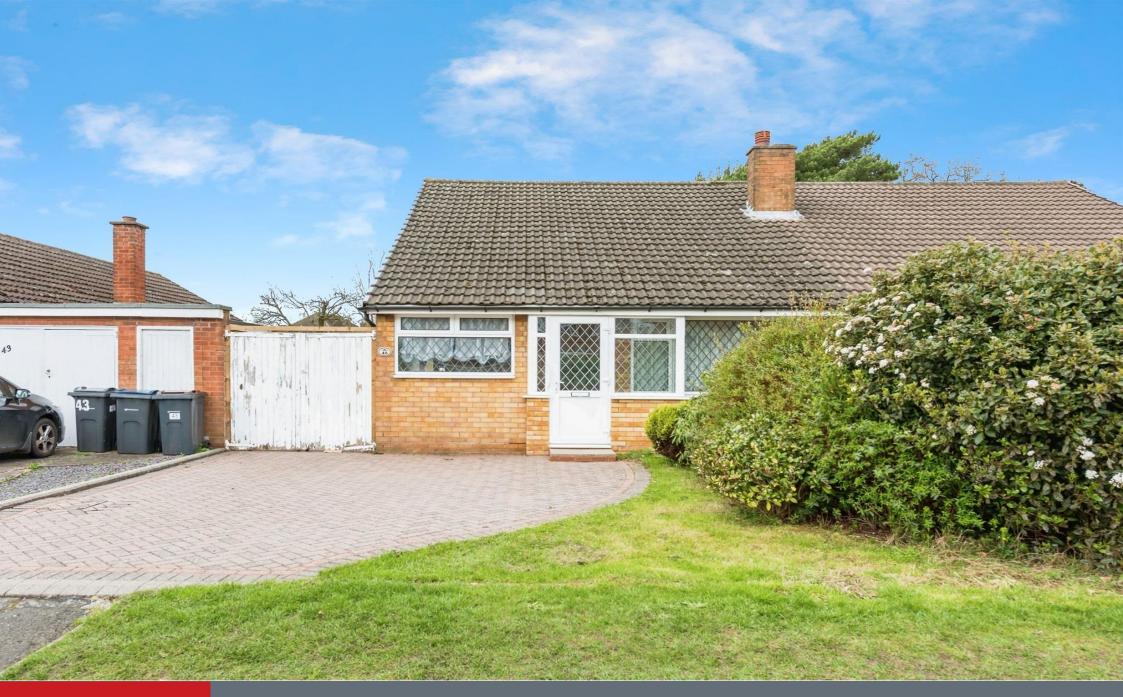

# **Property Description**

A 3 bedroom semi-detached bungalow offered with NO UPWARD CHAIN. In need of some cosmetic updating. Having fantastic potential to extend to side and rear (subject to planning). In an excellent school catchment area for primary schools. Having driveway to the front providing off road parking and good sized side and rear garden. The side garden is set behind double gates to the side of the property. The accommodation comprises an entrance porch and hallway, good sized family lounge with feature fireplace and a separate fitted kitchen. There is an inner hallway which gives access to the 3 bedrooms and the family shower room. The property has a good sized rear garden. Close to amenities.

## Front

Having driveway providing off road parking, having double gates to the side giving access into the side and rear garden and various plants and shrubs.