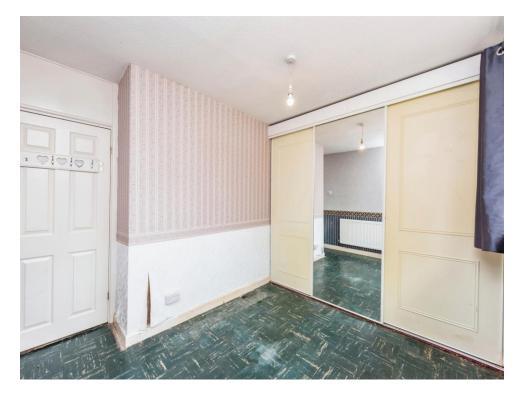

#### **Bedroom Two**

9' 10" TO THE FRONT OF THE WARDROBES x 10' 5" MAX ( 3.00 m TO THE FRONT OF THE WARDROBES x 3.17 m MAX )

Having double glazed window to the rear, radiator to wall and built in wall to wall wardrobes with one glass fronted door.