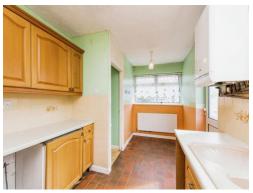

### Kitchen

8' 7" x 15' 4" MAX ( 2.62m x 4.67m MAX )

Comprising a fitted kitchen having fitted base units with work surfaces over, fitted matching wall units, double glazed window to the front and double glazed window to the side, double glazed door gives access into the side rear garden, one and a half bowl sink and drainer unit with mixer tap over, splash back tiling, integrated induction hob and integrated electric oven, built in cooker hood with extractor fan, space and plumbing for a washing machine and space for a dryer, radiator to wall and floor tiling.