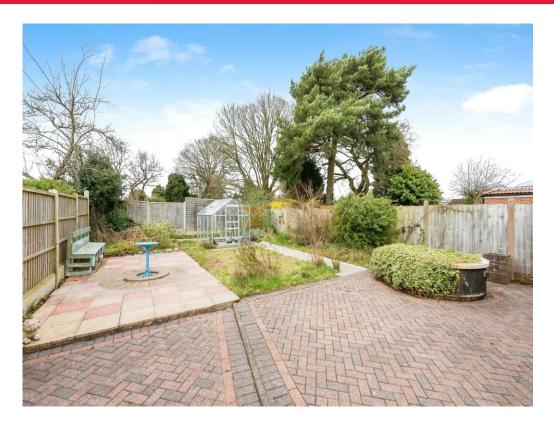

## Rear Garden

Having a good sized side garden which has paves and patio area, outside tap, green house, fencing to the side & the rear, and block paved patio area.

Residential Sales & Lettings | Mortgage Services | Conveyancing | Surveyors | Land & New Homes