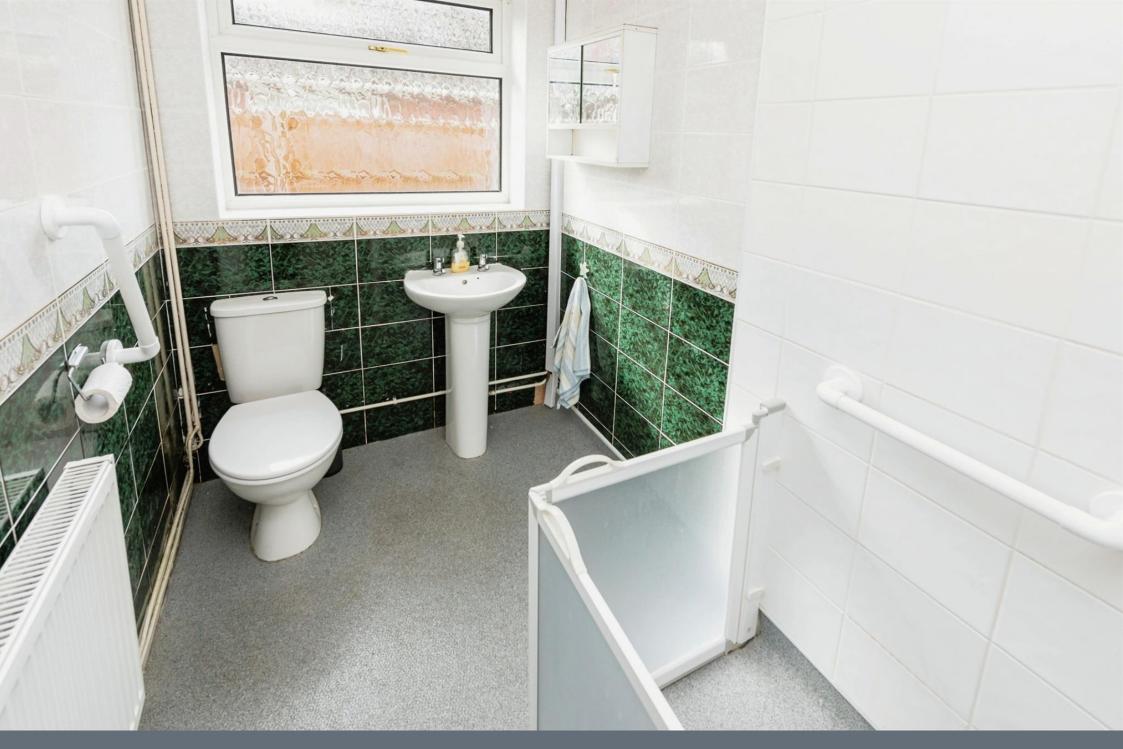

## **Shower Room**

Having a walk in shower with electric shower facility, low level flush WC, wash hand basin, frosted double glazed window to the side, extractor fan, full tiling to walls and radiator to wall.