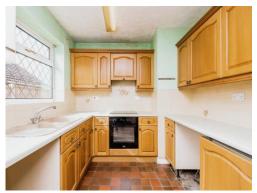

### Kitchen

8' 7" x 15' 4" MAX ( 2.62m x 4.67m MAX )

Comprising a fitted kitchen having fitted base units with work surfaces over, fitted matching wall units, double glazed window to the front and double glazed window to the side, double glazed door gives access into the side rear garden, one and a half bowl sink and drainer unit with mixer tap over, splash back tiling, integrated induction hob and integrated electric oven, built in cooker hood with extractor fan, space and plumbing for a washing machine and space for a dryer, radiator to wall and floor tiling.