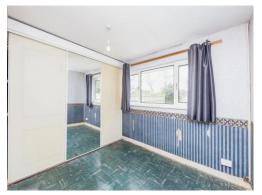

#### **Bedroom Two**

9' 10" TO THE FRONT OF THE WARDROBES x 10' 5" MAX (3.00m TO THE FRONT OF THE WARDROBES x 3.17m MAX)

Having double glazed window to the rear, radiator to wall and built in wall to wall wardrobes with one glass fronted door.