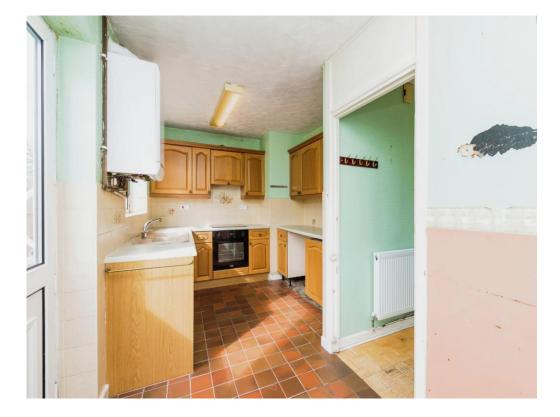

#### Kitchen

8' 7" x 15' 4" MAX (2.62m x 4.67m MAX)

Comprising a fitted kitchen having fitted base units with work surfaces over, fitted matching wall units, double glazed window to the front and double glazed window to the side, double glazed door gives access into the side rear garden, one and a half bowl sink and drainer unit with mixer tap over, splash back tiling, integrated induction hob and integrated electric oven, built in cooker hood with extractor fan, space and plumbing for a washing machine and space for a dryer, radiator to wall and floor tiling.