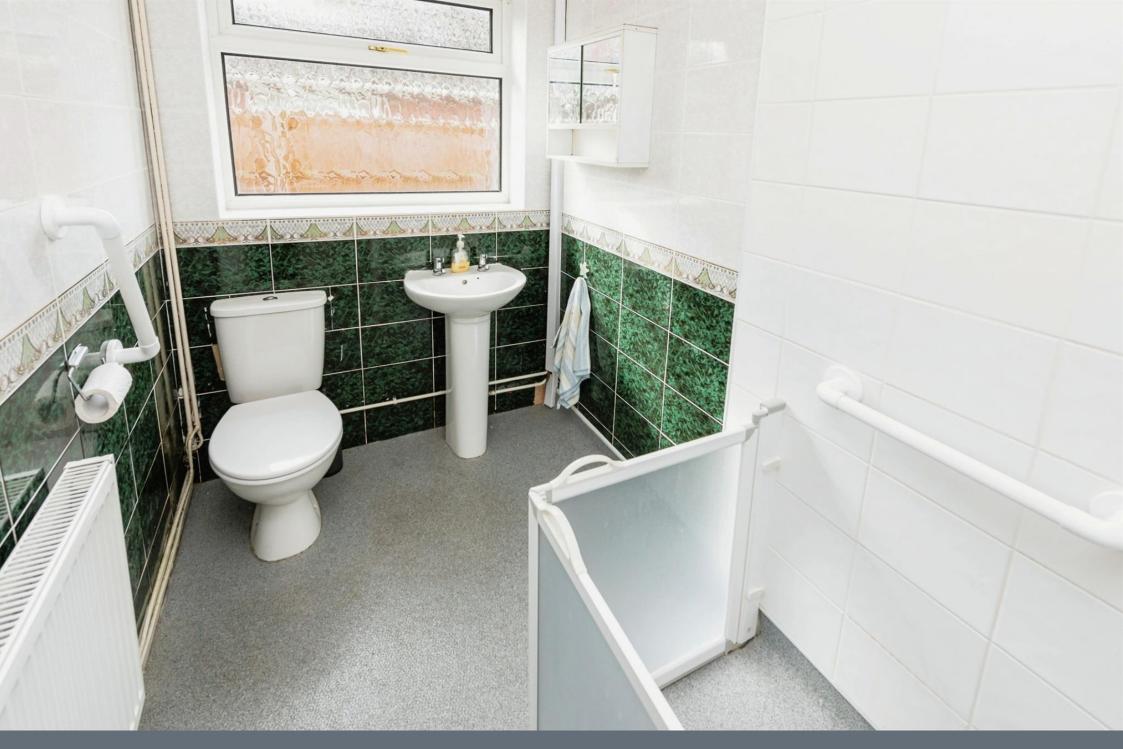

# **Shower Room**

Having a walk in shower with electric shower facility, low level flush WC, wash hand basin, frosted double glazed window to the side, extractor fan, full tiling to walls and radiator to wall.