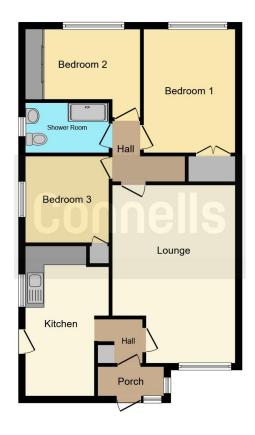

## **Property Description**

A 3 bedroom semi-detached bungalow offered with NO UPWARD CHAIN. In need of some cosmetic updating. Having fantastic potential to extend to side and rear (subject to planning). In an excellent school catchment area for primary schools. Having driveway to the front providing off road parking and good sized side and rear garden. The side garden is set behind double gates to the side of the property. The accommodation comprises an entrance porch and hallway, good sized family lounge with feature fireplace and a separate fitted kitchen. There is an inner hallway which gives access to the 3 bedrooms and the family shower room. The property has a good sized rear garden. Close to amenities.

### **Entrance Porch**

Having double glazed door to the front and double glazed window, gives access into the porch area, single glazed door giving access to the hallway.

# Hallway

Having radiator to wall, storage cupboard housing the electricity meter and doors off to the lounge and the kitchen.

## Lounge

12' 9" MAX x 18' 8" (3.89m MAX x 5.69m)

Having double glazed window to the front, gas fire point with feature wooden fire surround and marble hearth, radiator to wall, TV aerial point, two wall light fittings, decorative dado railing, coving to ceiling, laminate flooring and door gives access into the inner hallway.

#### Kitchen

8' 7" x 15' 4" MAX (2.62m x 4.67m MAX)

Comprising a fitted kitchen having fitted base units with work surfaces over, fitted matching wall units, double glazed window to the front and double glazed window to the side, double glazed door gives access into the side rear garden, one and a half bowl sink and drainer unit with mixer tap over, splash back tiling, integrated induction hob and integrated electric oven, built in cooker hood with extractor fan, space and plumbing for a washing machine and space for a dryer, radiator to wall and floor tiling.

#### Inner Hall

Having laminate floor, loft access, doors off to the three bedrooms and the bathroom.

#### **Bedroom One**

12' 10" x 9' 7" (3.91m x 2.92m)

Having double glazed window to the rear overlooking the rear garden and radiator to wall, built in double wardrobe having hanging rail and shelving.

#### **Bedroom Two**

9' 10" TO THE FRONT OF THE WARDROBES x 10' 5" MAX (3.00m TO THE FRONT OF THE WARDROBES x 3.17m MAX)

Having double glazed window to the rear, radiator to wall and built in wall to wall wardrobes with one glass fronted door.

# **Bedroom Three**

8' 8" x 7' 9" (2.64m x 2.36m)

Having double glazed window to the side, radiator to wall and door off to built in storage cupboard.

# **Shower Room**

Having a walk in shower with electric shower facility, low level flush WC, wash hand basin, frosted double glazed window to the side, extractor fan, full tiling to walls and radiator to wall.

This floor plan is for illustrative purposes only. It is not drawn to scale. Any measurements, floor areas (including any total floor area), openings and orientation are approximate. No details are guaranteed, they cannot be relied upon for any purpose and they do not form part of any agreement. No liability is taken for any error, omission or misstatement. A party must rely upon its own inspection(s). Powered by www.focalagent.com