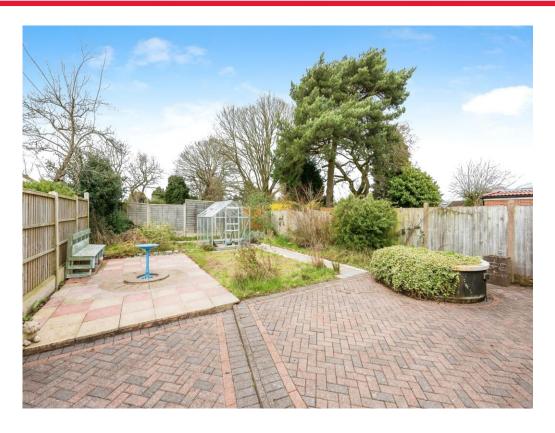

## Rear Garden

Having a good sized side garden which has paves and patio area, outside tap, green house, fencing to the side & the rear, and block paved patio area.

Residential Sales & Lettings | Mortgage Services | Conveyancing | Surveyors | Land & New Homes