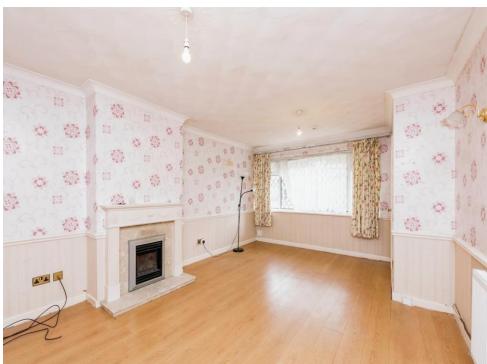

## Lounge

12' 9" MAX x 18' 8" (3.89m MAX x 5.69m)

Having double glazed window to the front, gas fire point with feature wooden fire surround and marble hearth, radiator to wall, TV aerial point, two wall light fittings, decorative dado railing, coving to ceiling, laminate flooring and door gives access into the inner hallway.