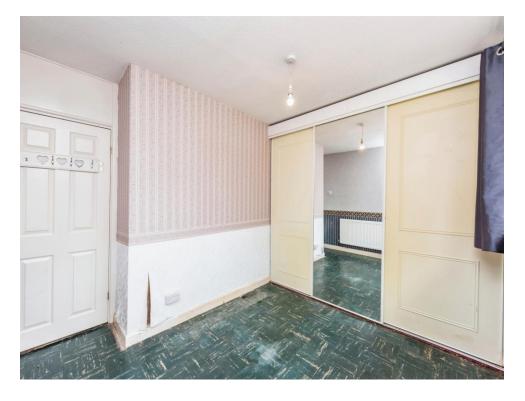

#### **Bedroom One**

12' 10" x 9' 7" (3.91m x 2.92m)

Having double glazed window to the rear overlooking the rear garden and radiator to wall, built in double wardrobe having hanging rail and shelving.

#### **Bedroom Two**

9' 10" TO THE FRONT OF THE WARDROBES x 10' 5" MAX (3.00m TO THE FRONT OF THE WARDROBES x 3.17m MAX)

Having double glazed window to the rear, radiator to wall and built in wall to wall wardrobes with one glass fronted door.