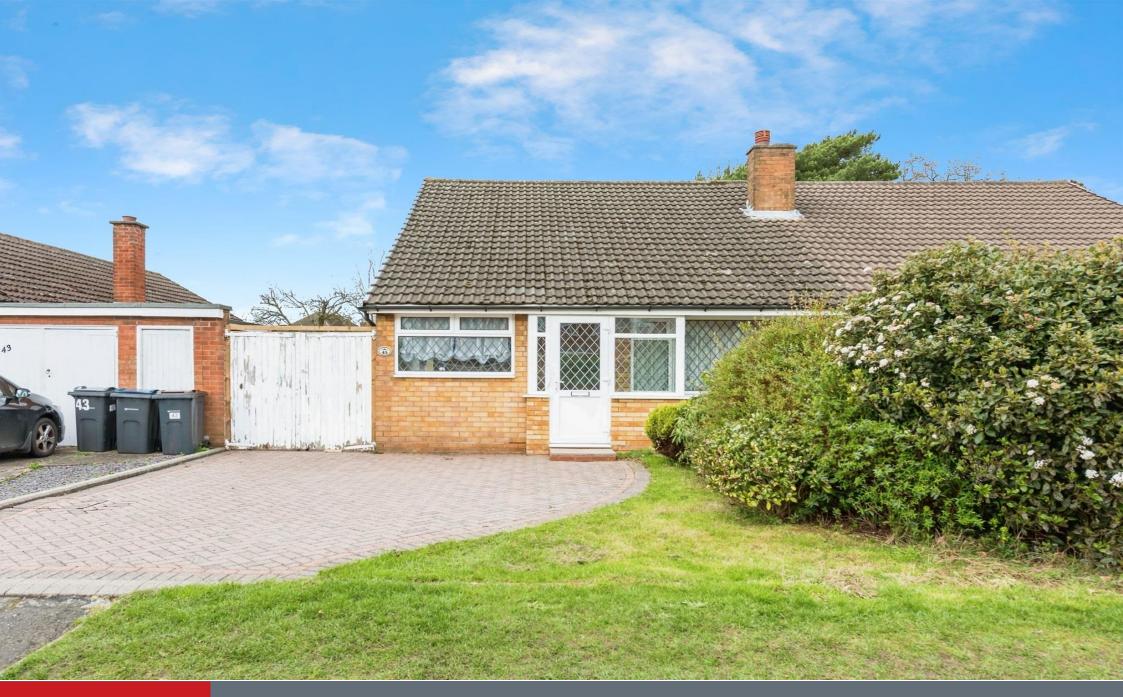

## **Property Description**

A 3 bedroom semi-detached bungalow offered with NO UPWARD CHAIN. In need of some cosmetic updating. Having fantastic potential to extend to side and rear (subject to planning). In an excellent school catchment area for primary schools. Having driveway to the front providing off road parking and good sized side and rear garden. The side garden is set behind double gates to the side of the property. The accommodation comprises an entrance porch and hallway, good sized family lounge with feature fireplace and a separate fitted kitchen. There is an inner hallway which gives access to the 3 bedrooms and the family shower room. The property has a good sized rear garden. Close to amenities.

## Front

Having driveway providing off road parking, having double gates to the side giving access into the side and rear garden and various plants and shrubs.