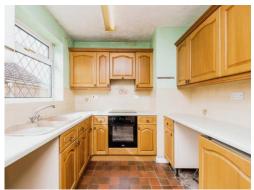

#### Kitchen

8' 7" x 15' 4" MAX (2.62m x 4.67m MAX)

Comprising a fitted kitchen having fitted base units with work surfaces over, fitted matching wall units, double glazed window to the front and double glazed window to the side, double glazed door gives access into the side rear garden, one and a half bowl sink and drainer unit with mixer tap over, splash back tiling, integrated induction hob and integrated electric oven, built in cooker hood with extractor fan, space and plumbing for a washing machine and space for a dryer, radiator to wall and floor tiling.