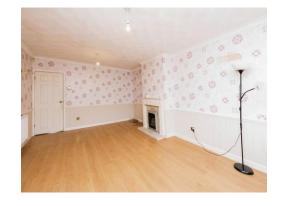

## Lounge

12' 9" MAX x 18' 8" (3.89m MAX x 5.69m)

Having double glazed window to the front, gas fire point with feature wooden fire surround and marble hearth, radiator to wall, TV aerial point, two wall light fittings, decorative dado railing, coving to ceiling, laminate flooring and door gives access into the inner hallway.