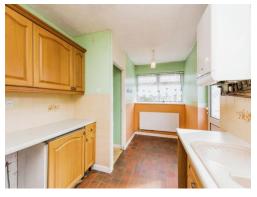

#### Kitchen

8' 7" x 15' 4" MAX (2.62m x 4.67m MAX)

Comprising a fitted kitchen having fitted base units with work surfaces over, fitted matching wall units, double glazed window to the front and double glazed window to the side, double glazed door gives access into the side rear garden, one and a half bowl sink and drainer unit with mixer tap over, splash back tiling, integrated induction hob and integrated electric oven, built in cooker hood with extractor fan, space and plumbing for a washing machine and space for a dryer, radiator to wall and floor tiling.