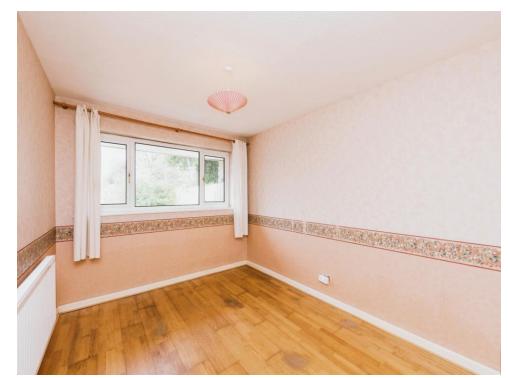

#### **Bedroom One**

12' 10" x 9' 7" (3.91m x 2.92m)

Having double glazed window to the rear overlooking the rear garden and radiator to wall, built in double wardrobe having hanging rail and shelving.

#### **Bedroom Two**

9' 10" TO THE FRONT OF THE WARDROBES x 10' 5" MAX (3.00m TO THE FRONT OF THE WARDROBES x 3.17m MAX)

Having double glazed window to the rear, radiator to wall and built in wall to wall wardrobes with one glass fronted door.

# **Bedroom Three**

8' 8" x 7' 9" (2.64m x 2.36m)

Having double glazed window to the side, radiator to wall and door off to built in storage cupboard.