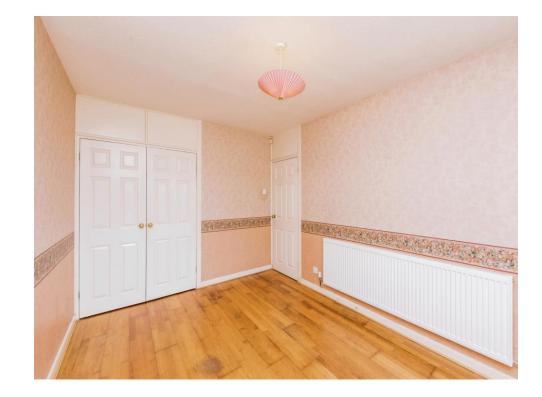

#### **Bedroom One**

12' 10" x 9' 7" (3.91m x 2.92m)

Having double glazed window to the rear overlooking the rear garden and radiator to wall, built in double wardrobe having hanging rail and shelving.

#### **Bedroom Two**

9' 10" TO THE FRONT OF THE WARDROBES x 10' 5" MAX (3.00m TO THE FRONT OF THE WARDROBES x 3.17m MAX)

Having double glazed window to the rear, radiator to wall and built in wall to wall wardrobes with one glass fronted door.

# **Bedroom Three**

8' 8" x 7' 9" (2.64m x 2.36m)

Having double glazed window to the side, radiator to wall and door off to built in storage cupboard.