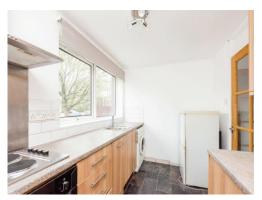

#### Kitchen

10' 5" x 7' 2" (3.17m x 2.18m)

Briefly comprising a modern fitted kitchen having fitted base units with work surfaces over and fitted matching wall units, double glazed window to the rear overlooking the communal gardens, 1&1/2 bowl stainless steel sink and drainer unit with mixer tap over, decorative splash back tiling, integrated electric oven, integrated electric hob, work surfaces, fridge freezer, integrated slim-line dishwasher, a washing machine and storage heater to the wall.