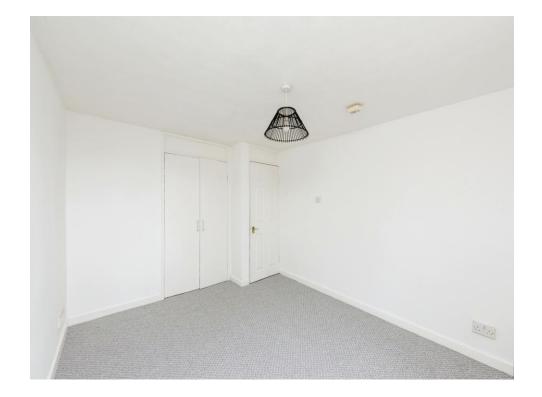

#### **Bedroom One**

11' 10" x 10' 4" TO THE FRONT OF THE WARDROBES (3.61m x 3.15m TO THE FRONT OF THE WARDROBES)

Having double glazed window to the front, storage heater to wall with built-in cabinet over and built-in double wardrobe having hanging rail and shelving.

#### **Bedroom Two**

15' 1" x 7' 5" (4.60m x 2.26m)

Having double glazed window to the front, storage heater to wall with cabinet over.