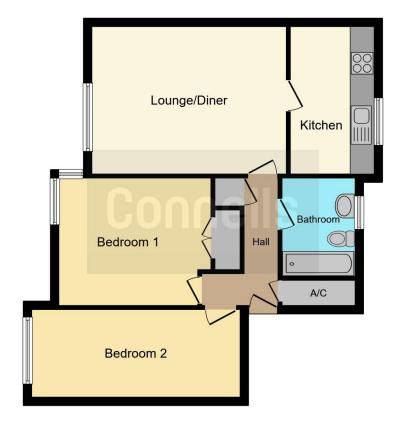

# **Property Description**

A well presented 2 double bedroom 1st floor flat. Offered with NO UPWARD CHAIN. Being sold with extended lease upon completion. Excellent position close to Erdington Train Stations and main road bus routes giving easy access to Birmingham City Centre and easy quick access to M6 motorway links located at the end of Gravelly Hill. The property has the benefit of security entry intercom and a garage en bloc. There is a communal entrance hall leading to a private hallway, good sized lounge diner opening into a fitted kitchen with some built in appliances, 2 double bedrooms and a bathroom. The property is dual aspect, light and airy. There are communal gardens and a garage en bloc. Excellent first time buyer/couples or investment buy

# **Communal Hallway**

The communal entrance hall is accessed from the rear of the building and has an entrance door giving access into the communal hallway and stairs lead up to the first floor landing, access to private accommodation.

# **Private Hallway**

Having door into the hallway, having a phone entry system telephone to the wall, built-in cupboard providing storage and having a shelf, doors off to the lounge, the two bedrooms and the bathroom.

# Lounge

16' x 10' 5" (4.88m x 3.17m)

Having double glazed window to the front, telephone point, TV aerial point, storage heater and doorway gives access into the kitchen.

#### Kitchen

10' 5" x 7' 2" (3.17m x 2.18m)

Briefly comprising a modern fitted kitchen having fitted base units with work surfaces over and fitted matching wall units, double glazed window to the rear overlooking the communal gardens, 1&1/2 bowl stainless steel sink and drainer unit with mixer tap over, decorative splash back tiling, integrated electric oven, integrated electric hob, work surfaces, fridge freezer, integrated slim-line dishwasher, a washing machine and storage heater to the wall.

#### **Bedroom One**

11' 10" x 10' 4" TO THE FRONT OF THE WARDROBES (3.61m x 3.15m TO THE FRONT OF THE WARDROBES)

Having double glazed window to the front, storage heater to wall with built-in cabinet over and built-in double wardrobe having hanging rail and shelving.

#### **Bedroom Two**

15' 1" x 7' 5" (4.60m x 2.26m)

Having double glazed window to the front, storage heater to wall with cabinet over.

#### **Bathroom**

Comprising a three piece white bathroom suite, having paneled bath with electric shower over, low level flush WC, extractor fan to wall, vanity wash hand basin with built-in cupboard under, storage heater to wall and frosted double glazed window to the rear.