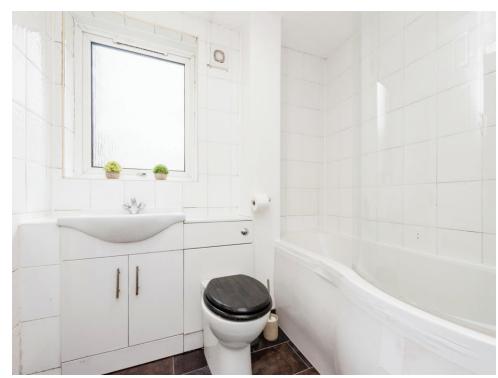

#### **Bathroom**

Comprising a three piece white bathroom suite, having paneled bath with electric shower over, low level flush WC, extractor fan to wall, vanity wash hand basin with built-in cupboard under, storage heater to wall and frosted double glazed window to the rear.