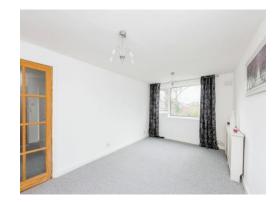

# Lounge

16' x 10' 5" (4.88m x 3.17m)

Having double glazed window to the front, telephone point, TV aerial point, storage heater and doorway gives access into the kitchen.