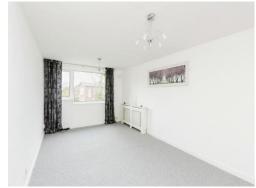

#### **Bedroom One**

11' 10" x 10' 4" TO THE FRONT OF THE WARDROBES (3.61m x 3.15m TO THE FRONT OF THE WARDROBES)

Having double glazed window to the front, storage heater to wall with built-in cabinet over and built-in double wardrobe having hanging rail and shelving.

#### **Bedroom Two**

15' 1" x 7' 5" (4.60m x 2.26m)

Having double glazed window to the front, storage heater to wall with cabinet over.