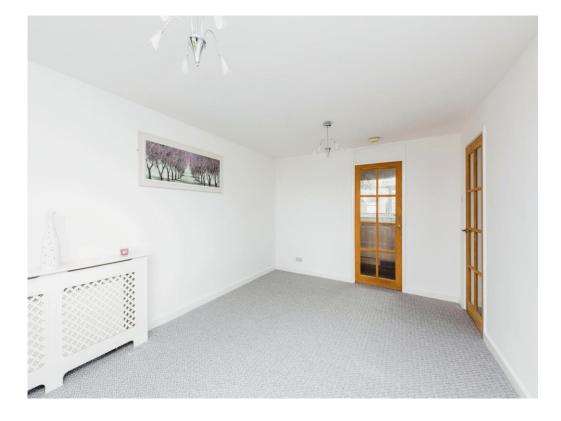

# Lounge

16' x 10' 5" (4.88m x 3.17m)

Having double glazed window to the front, telephone point, TV aerial point, storage heater and doorway gives access into the kitchen.