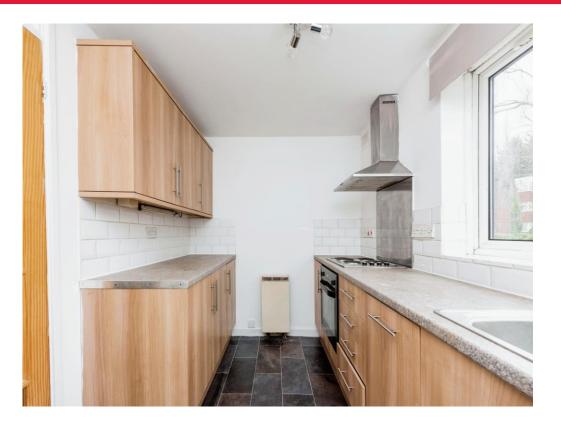

#### Kitchen

10' 5" x 7' 2" (3.17m x 2.18m)

Briefly comprising a modern fitted kitchen having fitted base units with work surfaces over and fitted matching wall units, double glazed window to the rear overlooking the communal gardens, 1&1/2 bowl stainless steel sink and drainer unit with mixer tap over, decorative splash back tiling, integrated electric oven, integrated electric hob, work surfaces, fridge freezer, integrated slim-line dishwasher, a washing machine and storage heater to the wall.