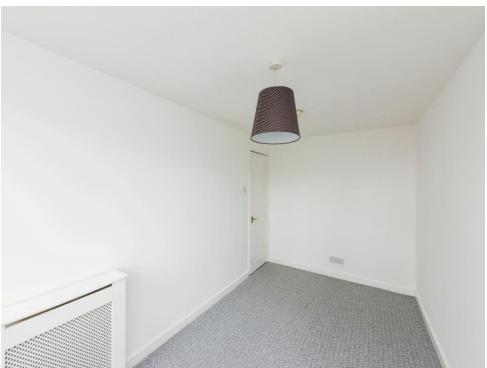

#### **Bedroom Two**

15' 1" x 7' 5" (4.60m x 2.26m)

Having double glazed window to the front, storage heater to wall with cabinet over.