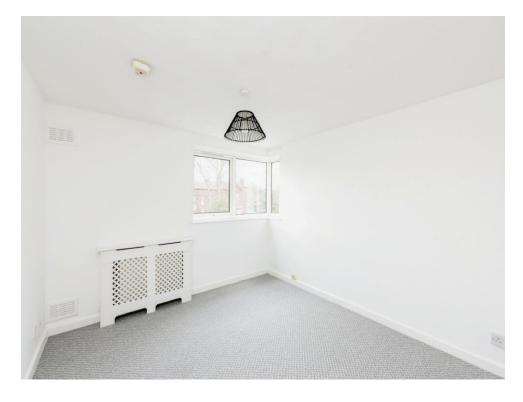

#### **Bedroom One**

11' 10" x 10' 4" TO THE FRONT OF THE WARDROBES (3.61m x 3.15m TO THE FRONT OF THE WARDROBES)

Having double glazed window to the front, storage heater to wall with built-in cabinet over and built-in double wardrobe having hanging rail and shelving.

#### **Bedroom Two**

15' 1" x 7' 5" (4.60m x 2.26m)

Having double glazed window to the front, storage heater to wall with cabinet over.