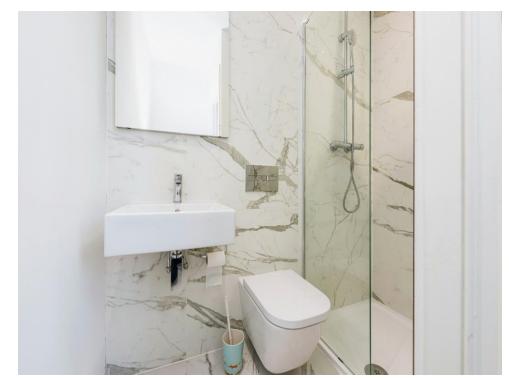

#### **En Suite**

Partially tiled suite comprising double shower cubicle, low level WC, wash hand basin, extractor fan, fitted vanity mirror and radiator