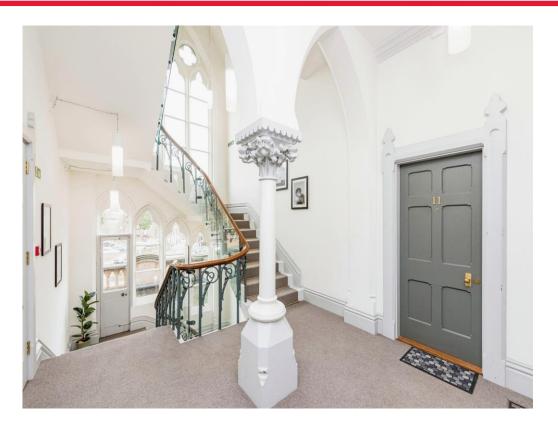

#### **Entrance Hall**

Spacious Entrance Hall with wood flooring, wall mounted video intercom system, radiator, and doors to Living Room, Bathroom and two Bedrooms