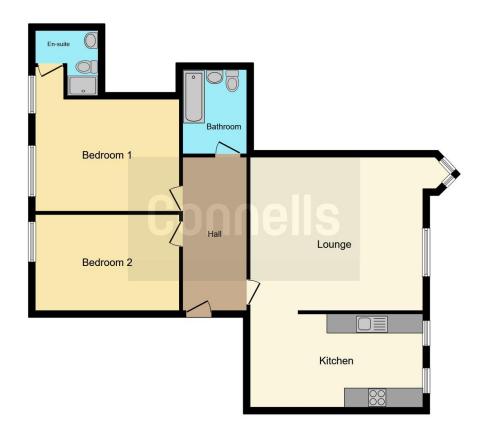

## **Property Description**

Connells are delighted to present this two bedroom luxury and contemporary apartment in the heart of Sutton Coldfield available now with no upward chain. The apartment in conveniently located within close walking distance to the train station along with Sutton Coldfield town centre and Sutton Park. The property boasts 2 secure gated parking spaces close by, making it an ideal investment. With high ceilings, feature fireplaces and coving the apartment is modern and stylish yet maintaining original features from the buildings former identity as the Town Hall. The property opens into a spacious and welcoming entrance hall giving access to Living Room, Kitchen, Bathroom and two bedrooms, one with en suite shower room. The building provides a lift as well as stairs for access to this first floor apartment. To the rear are communal gardens accessed via a padlocked gate. This property is not to be missed and viewing is essential to appreciate all it has to offer. Accessed from the main communal door the property is located on the first floor and comprises:

#### **Entrance Hall**

Spacious Entrance Hall with wood flooring, wall mounted video intercom system, radiator, and doors to Living Room, Bathroom and two Bedrooms

## **Living Room**

15' 9" max x 16' 3" max ( 4.80m max x 4.95m max )

With double glazed sash window to the rear

along with feature angled window to the rear, feature fireplace, two radiators, media points and doorway through to the kitchen

#### Kitchen

16' 5" x 7' 9" max ( 5.00m x 2.36m max )

Fully fitted modern kitchen with a range of wall and base units with worktops over, integrated electric oven, microwave, electric hob with cooker-hood over, fridge freezer, washer-dryer and dishwasher, stainless steel sink and drainer with mixer tap over, housed CH Worcester boiler, radiator and double glazed window to the rear

#### **Bedroom One**

9' 2" PLUS DOOR RECESS x 14' 2" MAX ( 2.79m PLUS DOOR RECESS x 4.32m MAX )

With feature fireplace, two radiators, two double glazed sash windows to the front and door to the en suite

#### **En Suite**

Partially tiled suite comprising double shower cubicle, low level WC, wash hand basin, extractor fan, fitted vanity mirror and radiator

#### **Bedroom Two**

9' 10" x 12' 9" TO WARDROBES (  $3.00m\ x$   $3.89m\ TO\ WARDROBES$  )

With feature fireplace, fitted wardrobes, radiator and double glazed sash window to the front

## **Bathroom**

Partially tiled suite comprising bath with mixer taps, rainfall and handheld shower over, low level WC, wash hand basin, extractor fan and radiator

Residential Sales & Lettings | Mortgage Services | Conveyancing | Surveyors | Land & New Homes

This floor plan is for illustrative purposes only. It is not drawn to scale. Any measurements, floor areas (including any total floor area), openings and orientation are approximate. No details are guaranteed, they cannot be relied upon for any purpose and they do not form part of any agreement. No liability is taken for any error, omission or misstatement. A party must rely upon its own inspection(s). Powered by www.focalagent.com