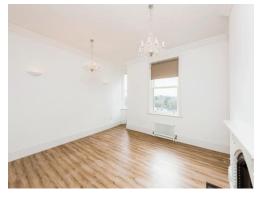

## **Living Room**

15' 9" max x 16' 3" max ( 4.80m max x 4.95m max )

With double glazed sash window to the rear

along with feature angled window to the rear, feature fireplace, two radiators, media points and doorway through to the kitchen