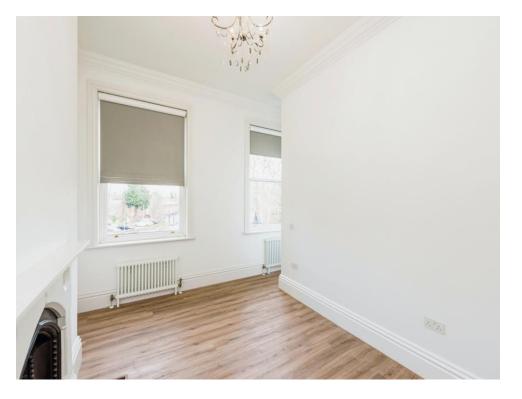

#### **Bedroom One**

9' 2" PLUS DOOR RECESS x 14' 2" MAX ( 2.79m PLUS DOOR RECESS x 4.32m MAX )

With feature fireplace, two radiators, two double glazed sash windows to the front and door to the en suite

#### **Bedroom Two**

9' 10" x 12' 9" TO WARDROBES (  $3.00m\ x$   $3.89m\ TO\ WARDROBES$  )

With feature fireplace, fitted wardrobes, radiator and double glazed sash window to the front