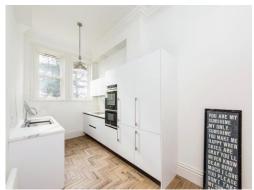

#### Kitchen

16' 5" x 7' 9" max ( 5.00m x 2.36m max )

Fully fitted modern kitchen with a range of wall and base units with worktops over, integrated electric oven, microwave, electric hob with cooker-hood over, fridge freezer, washer-dryer and dishwasher, stainless steel sink and drainer with mixer tap over, housed CH Worcester boiler, radiator and double glazed window to the rear