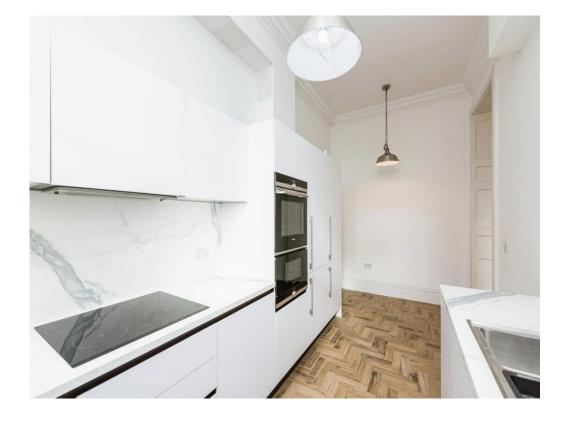

#### Kitchen

16' 5" x 7' 9" max ( 5.00m x 2.36m max )

Fully fitted modern kitchen with a range of wall and base units with worktops over, integrated electric oven, microwave, electric hob with cooker-hood over, fridge freezer, washer-dryer and dishwasher, stainless steel sink and drainer with mixer tap over, housed CH Worcester boiler, radiator and double glazed window to the rear