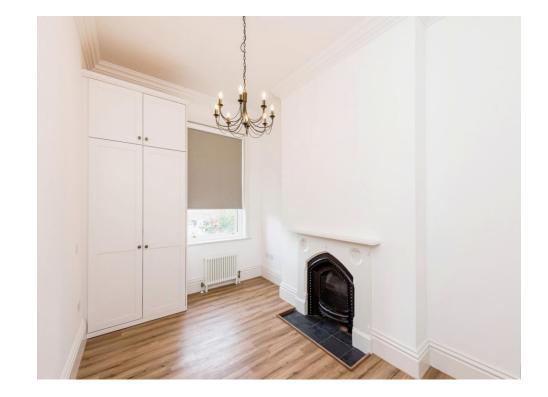

## **Living Room**

15' 9" max x 16' 3" max ( 4.80m max x 4.95m max )

With double glazed sash window to the rear

along with feature angled window to the rear, feature fireplace, two radiators, media points and doorway through to the kitchen

#### **Bedroom One**

9' 2" PLUS DOOR RECESS x 14' 2" MAX ( 2.79m PLUS DOOR RECESS x 4.32m MAX )

With feature fireplace, two radiators, two double glazed sash windows to the front and door to the en suite

#### **Bedroom Two**

9' 10" x 12' 9" TO WARDROBES (  $3.00m\ x$   $3.89m\ TO\ WARDROBES$  )

With feature fireplace, fitted wardrobes, radiator and double glazed sash window to the front