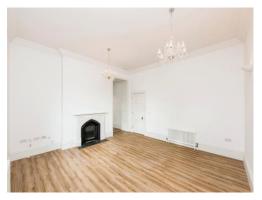

## **Living Room**

15' 9" max x 16' 3" max ( 4.80m max x 4.95m max )

With double glazed sash window to the rear

along with feature angled window to the rear, feature fireplace, two radiators, media points and doorway through to the kitchen