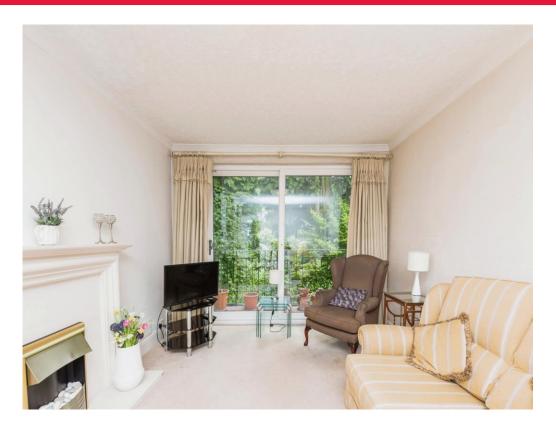

## **Lounge Diner**

16' 4" x 10' 6" ( 4.98m x 3.20m )

Having double glazed sliding patio door to the private balcony with views to gardens, TV aerial point, feature fire surround with electric

fire facility, electric panel heater, coving to ceiling and double glazed french door to the 2nd communal balcony with adjoining apartment.