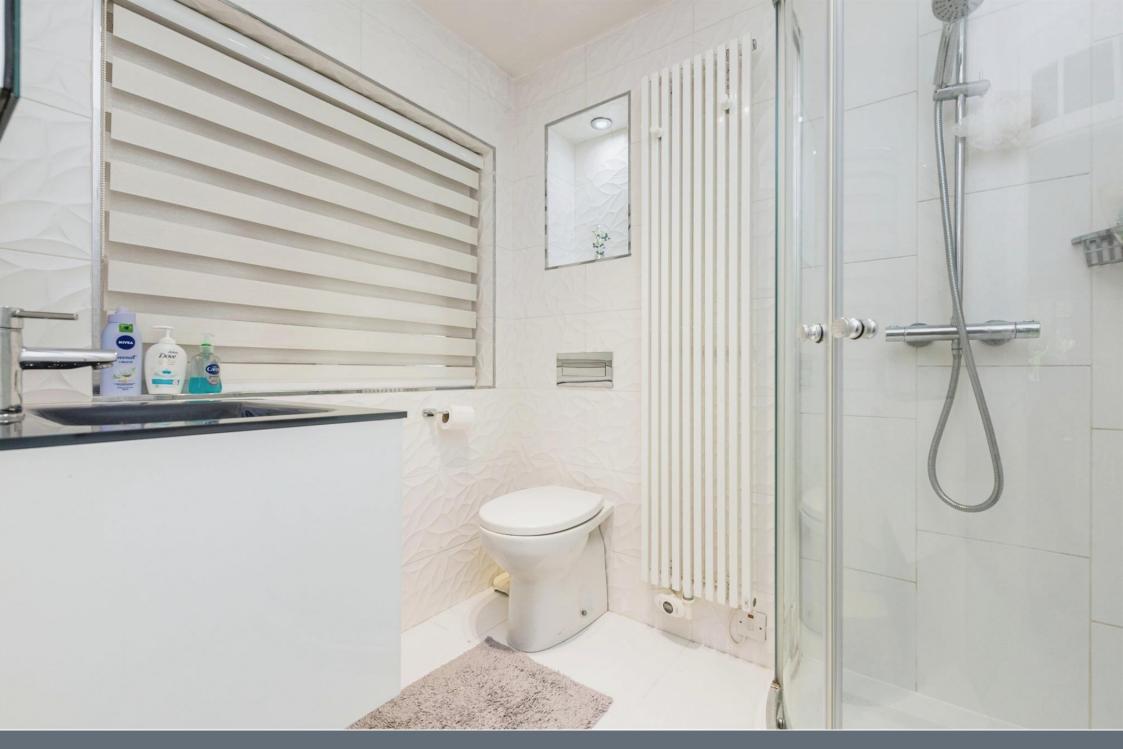

#### **Refitted Shower Room**

Having recently been refitted with shower cubicle, wall mounted wash hand basin, low level flush WC, display recessed storage area, tiled floor, full wall tiling, floor tiling, wall mounted heated towel rail radiator, frosted double glazed window to the front, wall mirror and door to a excellent sized storage/airing cupboard housing the hot water tank.