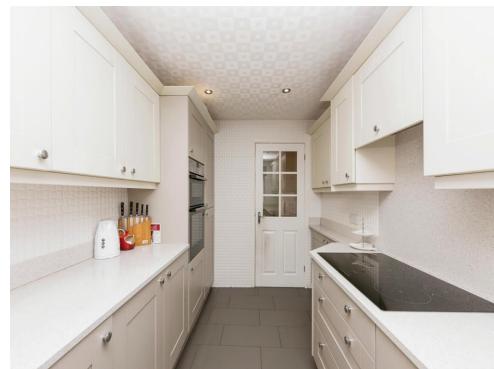

#### **Refitted Kitchen**

12' 3" x 7' 4" ( 3.73m x 2.24m )

Comprising an impressive refitted kitchen having fitted base units with granite work surfaces over and matching upstand, tiled splashback, sink and grooved drainer unit with mixer tap over an cupboards under, integrated double electric oven, 5 ring electric hob and cooker hood over, integrated washer drier and integrated dishwasher, built in fridge and freezer, spotlights to ceiling and double glazed window to the side.