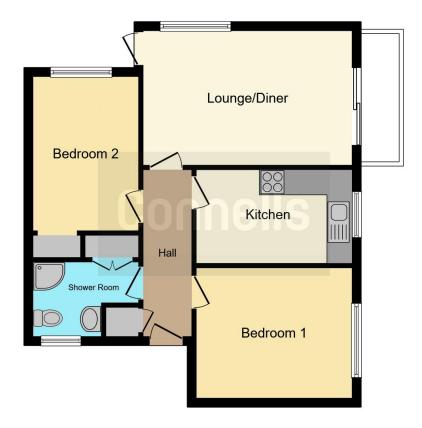

# **Property Description**

A superbly located and well presented 2 double bedroom 1st floor apartment close to main road and rail links. Offered with NO UPWARD CHAIN. Having communal hallway with access to own porch area and private hallway, dual aspect lounge diner with access to own balcony, impressive refitted kitchen with integrated appliances, refitted shower room and good sized airing cupboard, 2 good sized bedrooms with built in bedroom furniture. The property has the benefit of a a garage en bloc and communal parking. Double glazing and electric heating. There are good sized communal gardens. Located with close access to amenities. Close to Newhall Valley Country Park Trail.

# **Communal Hallway**

Having doorway giving access into a communal hallway with steps leading to the first floor landing. Doorway to a canopied balcony area which gives access to the accommodation. Door to the private hallway.

## **Private Hallway**

Accessed via a double glazed door, door to a store cupboard and doors to the bedrooms, lounge, kitchen and shower room.

## **Lounge Diner**

16' 4" x 10' 6" ( 4.98m x 3.20m )

Having double glazed sliding patio door to the private balcony with views to gardens, TV aerial point, feature fire surround with electric

fire facility, electric panel heater, coving to ceiling and double glazed french door to the 2nd communal balcony with adjoining apartment.

#### **Refitted Kitchen**

12' 3" x 7' 4" ( 3.73m x 2.24m )

Comprising an impressive refitted kitchen having fitted base units with granite work surfaces over and matching upstand, tiled splashback, sink and grooved drainer unit with mixer tap over an cupboards under, integrated double electric oven, 5 ring electric hob and cooker hood over, integrated washer drier and integrated dishwasher, built in fridge and freezer, spotlights to ceiling and double glazed window to the side.

#### **Bedroom 1**

11' 1" x 8' 3" ( 3.38m x 2.51m )

Having double glazed window to the rear overlooking the communal gardens, electric panel heater to wall, a range of built in wardrobes, bedside cabinets and cupboards over bed area.

#### Bedroom 2

12' 3" x 10' 3" ( 3.73m x 3.12m )

Having double glazed window to the side, electric panel heater to the wall, range of built in wardrobes and built in dresser unit.

#### **Refitted Shower Room**

Having recently been refitted with shower cubicle, wall mounted wash hand basin, low level flush WC, display recessed storage area, tiled floor, full wall tiling, floor tiling, wall mounted heated towel rail radiator, frosted double glazed window to the front, wall mirror and door to a excellent sized storage/airing cupboard housing the hot water tank.