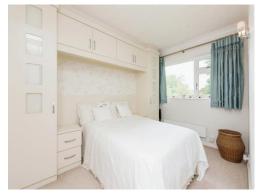

#### **Bedroom 1**

11' 1" x 8' 3" ( 3.38m x 2.51m )

Having double glazed window to the rear overlooking the communal gardens, electric panel heater to wall, a range of built in wardrobes, bedside cabinets and cupboards over bed area.

#### Bedroom 2

12' 3" x 10' 3" ( 3.73m x 3.12m )

Having double glazed window to the side, electric panel heater to the wall, range of built in wardrobes and built in dresser unit.