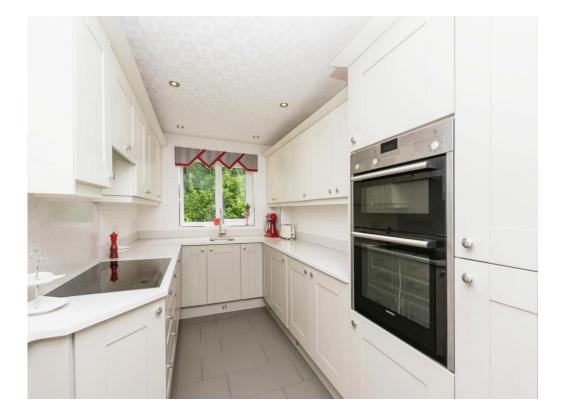

#### **Refitted Kitchen**

12' 3" x 7' 4" ( 3.73m x 2.24m )

Comprising an impressive refitted kitchen having fitted base units with granite work surfaces over and matching upstand, tiled splashback, sink and grooved drainer unit with mixer tap over an cupboards under, integrated double electric oven, 5 ring electric hob and cooker hood over, integrated washer drier and integrated dishwasher, built in fridge and freezer, spotlights to ceiling and double glazed window to the side.