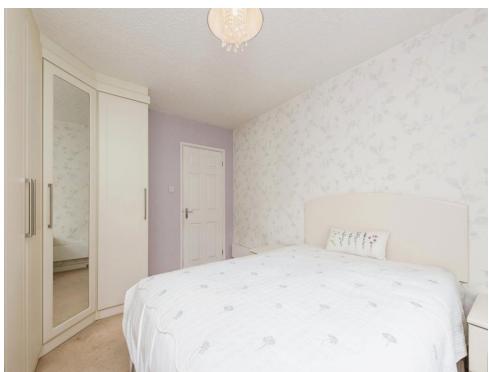

#### **Bedroom 1**

11' 1" x 8' 3" ( 3.38m x 2.51m )

Having double glazed window to the rear overlooking the communal gardens, electric panel heater to wall, a range of built in wardrobes, bedside cabinets and cupboards over bed area.

#### Bedroom 2

12' 3" x 10' 3" ( 3.73m x 3.12m )

Having double glazed window to the side, electric panel heater to the wall, range of built in wardrobes and built in dresser unit.