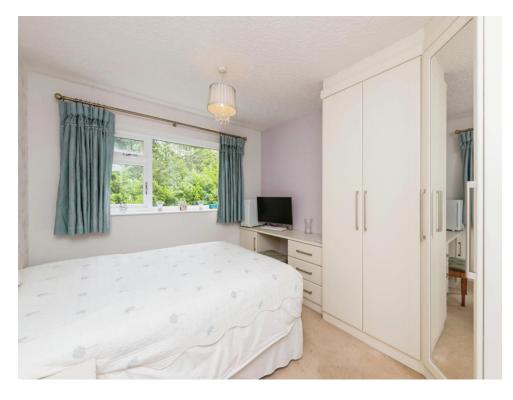

#### **Bedroom 1**

11' 1" x 8' 3" ( 3.38m x 2.51m )

Having double glazed window to the rear overlooking the communal gardens, electric panel heater to wall, a range of built in wardrobes, bedside cabinets and cupboards over bed area.

#### Bedroom 2

12' 3" x 10' 3" ( 3.73m x 3.12m )

Having double glazed window to the side, electric panel heater to the wall, range of built in wardrobes and built in dresser unit.