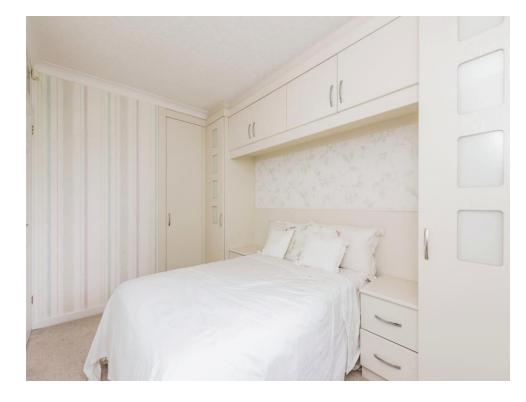

#### **Bedroom 1**

11' 1" x 8' 3" ( 3.38m x 2.51m )

Having double glazed window to the rear overlooking the communal gardens, electric panel heater to wall, a range of built in wardrobes, bedside cabinets and cupboards over bed area.

#### Bedroom 2

12' 3" x 10' 3" ( 3.73m x 3.12m )

Having double glazed window to the side, electric panel heater to the wall, range of built in wardrobes and built in dresser unit.